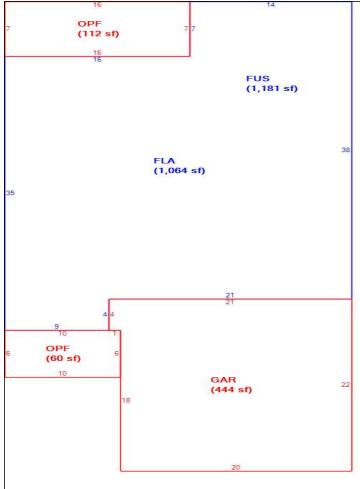

Sketch

Bldg of 1 Replacement Cost 264,104 Deprec Bldg Value 264,104 Multi Story 1 1 Sec 1 OPF

|      | Building S           | Sub Areas  |           |          | Building Valuation | Construction Detail |               |      |            |    |
|------|----------------------|------------|-----------|----------|--------------------|---------------------|---------------|------|------------|----|
| Code | Description          | Living Are | Gross Are | Eff Area | Year Built         | 2023                | Imp Type      | R1   | Bedrooms   | 5  |
| FLA  | FINISHED LIVING AREA | 1,064      | 1,064     | 1064     | Effective Area     | 2245                |               |      |            |    |
| FUS  | FINISHED AREA UPPER  | 1,181      | 1,181     | 1181     | Base Rate          | 96.70               | No Stories    | 2.00 | Full Baths | 3  |
| GAR  | GARAGE FINISH        | 0          | 444       | 0        | Building RCN       | 264,104             | Quality Grade | 670  | Half Baths |    |
| OPF  | OPEN PORCH FINISHE   | 0          | 172       | 0        |                    | •                   | Quanty Oraco  | 070  | rian Banio |    |
|      |                      |            |           |          | Condition          | VG                  | Wall Type     | 03   | Heat Type  | 6  |
|      |                      |            |           |          | % Good             | 100.00              |               |      |            |    |
|      |                      |            |           |          | Functional Obsol   |                     | Foundation    | 3    | Fireplaces |    |
|      | TOTALS               | 2,245      | 2,861     | 2,245    | Building RCNLD     | 264,104             | Roof Cover    | 3    | Type AC    | 03 |