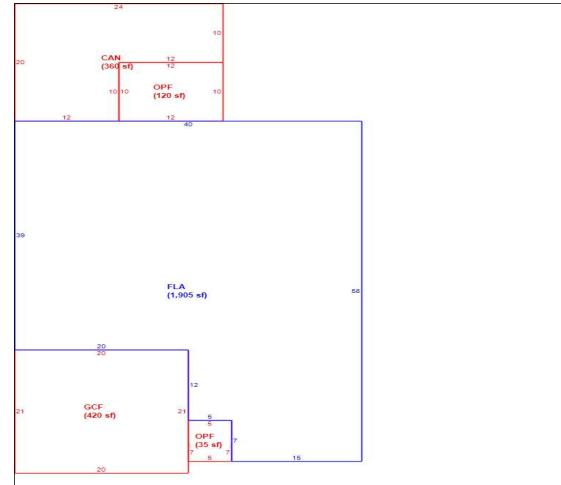

 Sketch

 Bldg 1 Sec 1 of 1
 Replacement Cost 265,214
 Deprec Bldg Value 257,258
 Multi Story 0

|      | Building S                         |            |            |          | Building Valuation |         | Cons          | structio | n Detail   |    |
|------|------------------------------------|------------|------------|----------|--------------------|---------|---------------|----------|------------|----|
| Code | Description                        | Living Are | Gross Are  | Eff Area | Year Built         | 2019    | Imp Type      | R1       | Bedrooms   | 3  |
|      | FINISHED LIVING AREA               | 1,905      | 1,905      | 1905     | Effective Area     | 1905    | l             |          |            |    |
| GAR  | GARAGE FINISH                      | 0          | 420        | 0        | Base Rate          | 115.87  | No Stories    | 1.00     | Full Baths | 2  |
| -    | OPEN PORCH FINISHE PATIO UNCOVERED | 0          | 155<br>360 | 0        | Building RCN       | 265,214 | Quality Grade | 680      | Half Baths | 0  |
| FAI  | PATIO UNCOVERED                    | 0          | 300        | U        | Condition          | EX      | Wall Type     | 03       | Heat Type  | 6  |
|      |                                    |            |            |          | % Good             | 97.00   | Trail Type    | 03       | riodi Typo | ١  |
|      |                                    |            |            |          | Functional Obsol   | 0       | Foundation    | 3        | Fireplaces | 0  |
|      | TOTALS                             | 1,905      | 2,840      | 1,905    | Building RCNLD     | 257,258 | Roof Cover    | 3        | Type AC    | 03 |