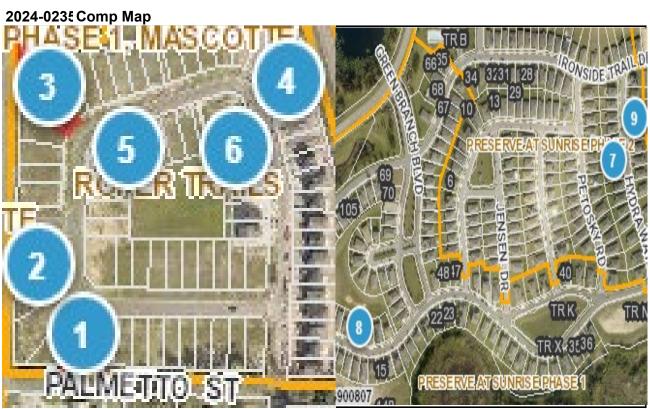

# 2024-0235 subject

PRC Run: 10/31/2024 By

> Card # 1 of 1

**Property Location** 

Site Address 6158 LITTLE BLUFF CIR

MASCOTTE 0MA1

FL 34753 NBHD 3349

Property Use 00100 SINGLE FAMILY

Mill Group

Last Inspection RBB 10-11-202

Legal Description

ROPER TRAILS PB 76 PG 86-89 LOT 15

| Lan                                                               | d Lines |         |       |       |          |           |        |        |                  |        |           |        |
|-------------------------------------------------------------------|---------|---------|-------|-------|----------|-----------|--------|--------|------------------|--------|-----------|--------|
| LL                                                                | Use     | Front   | Depth | Notes | Units    | Unit      | Depth  | Loc    | Shp              | Phys   | Class Val | Land   |
| #                                                                 | Code    | 1 TOTAL | Бериі | Adj   | Office   | Price     | Factor | Factor | Factor           | Factor | Class val | Value  |
| 1                                                                 | 0100    | 0       | 0     |       | 1.00 LT  | 45,000.00 | 0.0000 | 1.20   | 1.000            | 1.000  | 0         | 54,000 |
|                                                                   |         |         |       |       |          |           |        |        |                  |        |           |        |
|                                                                   |         |         |       |       |          |           |        |        |                  |        |           |        |
|                                                                   |         |         |       |       |          |           |        |        |                  |        |           |        |
|                                                                   |         |         |       |       |          |           |        |        |                  |        |           |        |
|                                                                   |         |         |       |       |          |           |        |        |                  |        |           |        |
|                                                                   |         | Total A | cree  | 0.001 | JV/Mkt 0 |           |        | Tota   | l<br>I Adj JV/Mk | r+ l   |           | 54,000 |
| 1 1 1                                                             |         |         |       |       |          |           |        |        |                  |        | 34,000    |        |
| Classified Acres 0 Classified JV/Mkt 54.000 Classified Adi JV/Mkt |         |         |       |       |          |           | 0      |        |                  |        |           |        |