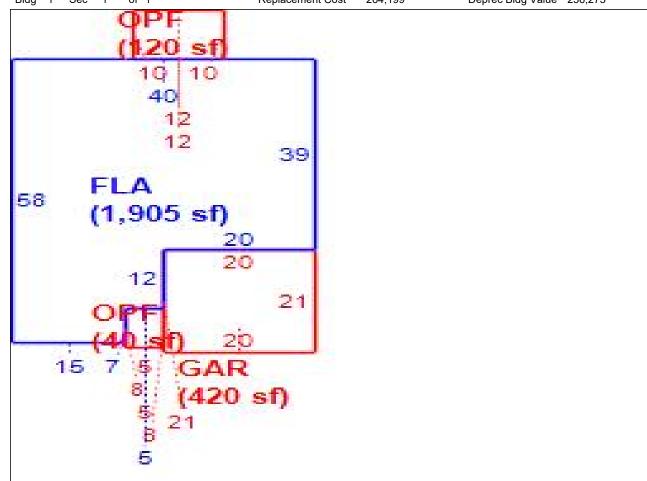

Sketch

Bldg 1 Sec 1 of 1 Replacement Cost 264,199 Deprec Bldg Value 256,273 Multi Story 0

|      | Building S           | Sub Areas  |           |          | Building Valuation |         | Construction Detail |      |            |    |  |
|------|----------------------|------------|-----------|----------|--------------------|---------|---------------------|------|------------|----|--|
| Code | Description          | Living Are | Gross Are | Eff Area | Year Built         | 2019    | Imp Type            | R1   | Bedrooms   | 3  |  |
| FLA  | FINISHED LIVING AREA | 1,905      | 1,905     | 1905     | Effective Area     | 1905    |                     |      |            |    |  |
| GAR  | GARAGE FINISH        | 0          | 420       | 0        | Base Rate          | 115.87  | No Stories          | 1.00 | Full Baths | 2  |  |
| OPF  | OPEN PORCH FINISHE   | 0          | 160       | 0        | Building RCN       | 264,199 | Quality Grade       | 680  | Half Baths | 0  |  |
|      |                      |            |           |          | Condition          | EX      | Wall Type           | 03   | Heat Type  | 6  |  |
|      |                      |            |           |          | % Good             | 97.00   | Wan Typo            | 03   | ricat Typo | ١  |  |
|      |                      |            |           |          | Functional Obsol   | 0       | Foundation          | 3    | Fireplaces | 0  |  |
|      | TOTALS               | 1,905      | 2,485     | 1,905    | Building RCNLD     | 256,273 | Roof Cover          | 3    | Type AC    | 03 |  |