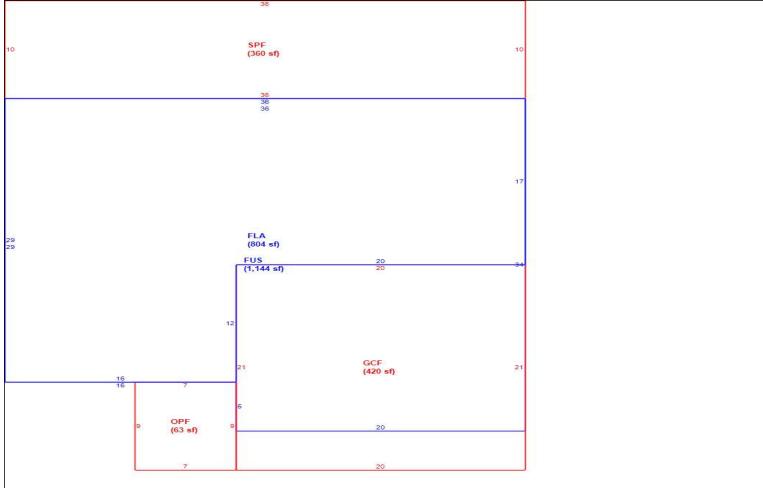

Bldg 1 1 of 1 261,952 Deprec Bldg Value 261,952 Multi Story 1 Sec Replacement Cost

|      | Building S           | Sub Areas  |           |          | Building Valuati | on      | Con           | structio | n Detail    |    |
|------|----------------------|------------|-----------|----------|------------------|---------|---------------|----------|-------------|----|
| Code | Description          | Living Are | Gross Are | Eff Area | Year Built       | 2020    | Imp Type      | R1       | Bedrooms    | 3  |
| FLA  | FINISHED LIVING AREA | 804        | 804       |          |                  | 1948    | l             |          |             | -  |
| _    | FINISHED AREA UPPER  | 1,144      | 1,144     |          | Base Rate        | 105.82  | No Stories    | 2.00     | Full Baths  | 2  |
| GAR  | GARAGE FINISH        | 0          | 420       | -        | Building RCN     | 261,952 | Quality Grade | 680      | Half Baths  | 1  |
| -    | OPEN PORCH FINISHE   | 0          | 63        | -        |                  | *       | Quality Oraco | 000      | rian Batrio | '  |
| SPF  | SCREEN PORCH FINIS   | 0          | 360       | 0        | Condition        | VG      | Wall Type     | 03       | Heat Type   | 6  |
|      |                      |            |           |          | % Good           | 100.00  | "             |          | ,,          | •  |
|      |                      |            |           |          | Functional Obsol | 0       | Foundation    | 3        | Fireplaces  | 0  |
|      | TOTALS               | 1,948      | 2,791     | 1,948    | Building RCNLD   | 261 952 | Roof Cover    | 3        | Type AC     | 03 |