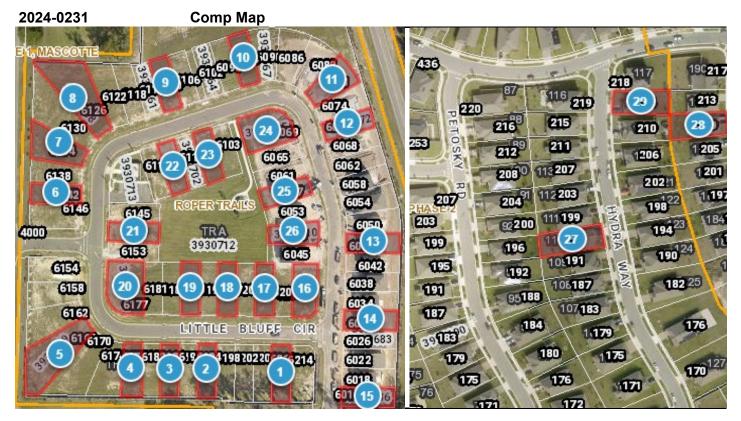

DEPUTY: R. Bryan Boone

DATE 11/1/2024

| Bubble # | Comp #  | Alternate Key | Parcel Address          | Distance f<br>Subject(r |
|----------|---------|---------------|-------------------------|-------------------------|
| 1-26     | subject | multiple      | multiple                | -                       |
| 27       | 1       | 3914220       | 195 Hydra Way Groveland | 1.55 mi                 |
| 28       | 2       | 3923981       | 209 Juno Dr. Groveland  | 1.60 mi                 |
| 29       | 3       | 3914228       | 214 Hydra Way Groveland | 1.60 mi                 |
|          |         |               |                         |                         |
|          |         |               |                         |                         |
|          |         |               |                         |                         |
|          |         |               |                         |                         |
|          |         |               |                         |                         |