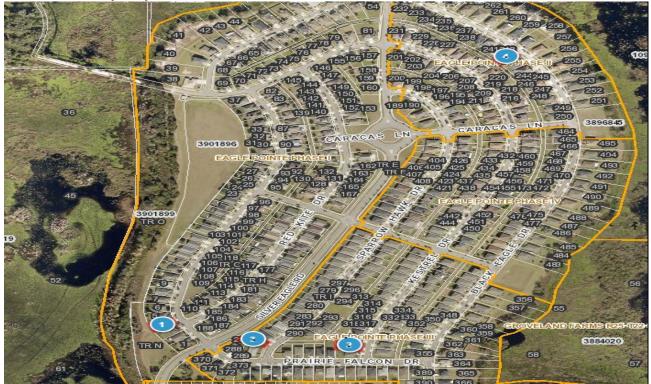

## 2024-0227 Comp Map

| Bubble # | Comp #  | Alternate Key | Parcel Address        | Distance from<br>Subject(mi.) |
|----------|---------|---------------|-----------------------|-------------------------------|
| 1        | Subject | 3853881       | 107 PRAIRIE FALCON DR |                               |
| I        | Subject | 3053001       | GROVELAND             | -                             |
| 2        | Comp 3  | 3913427       | 404 KESTREL DR        |                               |
| 2        | Comp 3  | 5515421       | GROVELAND             | 0.14                          |
| 3        | comp 1  | 3913394       | 220 SPARROW HAWK DR   |                               |
| 3        | comp i  | 5515554       | GROVELAND             | 0.06                          |
| 4        | Comp 2  | 3896817       | 680 BLACK EAGLE DR    |                               |
| 4        | Comp 2  | 5050017       | GROVELAND             | 0.48                          |
| 5        |         |               |                       |                               |
| 6        |         |               |                       |                               |
| 7        |         |               |                       |                               |
| 8        |         |               |                       |                               |
|          |         |               |                       |                               |