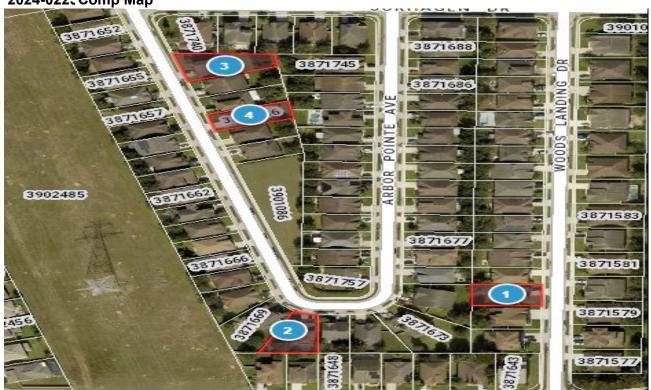

#### 2024-0225 Comp Map

| Bubble # | Comp#   | Alternate Key | Parcel Address                   | Distance from Subject(mi.) |
|----------|---------|---------------|----------------------------------|----------------------------|
| 1        | Subject | 3871640       | 533 WOODS LANDING DR<br>MINNEOLA | -                          |
| 2        | Comp 1  | 3871739       | 319 ARBOR POINTE AVE<br>MINNEOLA | 0.13                       |
| 3        | Comp 2  | 3871670       | 512 ARBOR POINTE AVE<br>MINNEOLA | 0.05                       |
| 4        | Comp 3  | 3871736       | 331 ARBOR POINTE AVE<br>MINNEOLA | 0.11                       |
| 5        |         |               |                                  |                            |
| 6        |         |               |                                  |                            |
| 7        |         |               |                                  |                            |
| 8        |         |               |                                  |                            |
|          |         |               |                                  |                            |