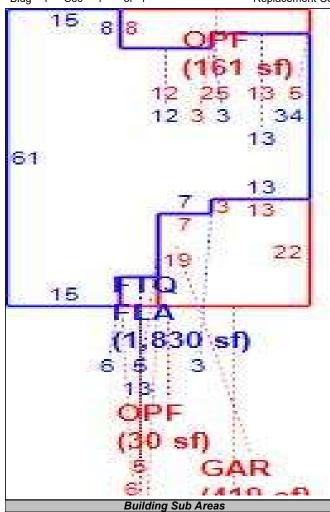

Sketch Bldg Sec of 1 Replacement Cost 356,599 Deprec Bldg Value 345,901 1 1 1 Multi Story

|                         | Building S           | Sub Areas  |                |          | Building Valuation |         | Cons          | structio | n Detail   |   |
|-------------------------|----------------------|------------|----------------|----------|--------------------|---------|---------------|----------|------------|---|
| Code                    | Description          | Living Are | Gross Are      | Eff Area | Year Built         | 2008    | Imp Type      | R1       | Bedrooms   | 5 |
| FLA                     | FINISHED LIVING AREA | 1,830      | 1,830          | 1830     | Effective Area     | 3203    | No Otorio     |          | Full Datie |   |
|                         | FINISHED AREA THREE  | 1,373      | 1,830          | 1373     | Base Rate          | 94.03   | No Stories    | 1.75     | Full Baths | 3 |
| _                       | GARAGE FINISH        | 0          | 419            | 0        | Building RCN       | 356.599 | Quality Grade | 670      | Half Baths | 1 |
| OPF                     | OPEN PORCH FINISHE   | U          | 191            | U        | Condition          | EX      | l             |          | –          | · |
|                         |                      |            |                |          | % Good             | 97.00   | Wall Type     | 03       | Heat Type  | 6 |
|                         |                      |            |                |          | -                  | 97.00   | Foundation    | 3        | Fireplaces | 0 |
|                         |                      |            |                |          | Functional Obsol   | Ü       |               | 3        |            | ١ |
| TOTALS 3,203 4,270 3,20 |                      | 3,203      | Building RCNLD | 345,901  | Roof Cover         | 3       | Type AC       | 03       |            |   |