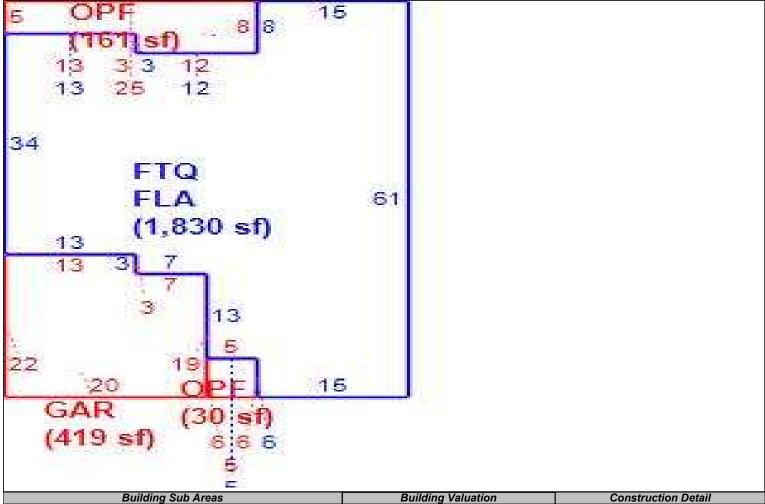

Sketch Bldg of 1 Replacement Cost 356,599 Deprec Bldg Value 345,901 Multi Story 1 1 Sec

|      | Building S           | Sub Areas  |           |       | Building Valuation |         | Cons          | structio | n Detail   |    |
|------|----------------------|------------|-----------|-------|--------------------|---------|---------------|----------|------------|----|
| Code | Description          | Living Are | Gross Are |       | Year Built         | 2009    | Imp Type      | R1       | Bedrooms   | 5  |
| FLA  | FINISHED LIVING AREA | 1,830      | 1,830     | 1830  | Effective Area     | 3203    | No Otorio     |          | Full Datie |    |
|      | FINISHED AREA THREE  | 1,373      | 1,830     | 1373  | Base Rate          | 94.03   | No Stories    | 1.75     | Full Baths | 3  |
| _    | GARAGE FINISH        | 0          | 419       | 0     | Building RCN       | 356.599 | Quality Grade | 670      | Half Baths | 1  |
| OPF  | OPEN PORCH FINISHE   | U          | 191       | U     | Condition          | EX      | l             |          | –          | ·  |
|      |                      |            |           |       | % Good             | 97.00   | Wall Type     | 03       | Heat Type  | 6  |
|      |                      |            |           |       | -                  | 91.00   | Foundation    | 3        | Fireplaces | 0  |
|      |                      |            |           |       | Functional Obsol   | U       |               | 3        |            | ١  |
|      | TOTALS               | 3,203      | 4,270     | 3,203 | Building RCNLD     | 345,901 | Roof Cover    | 3        | Type AC    | 03 |