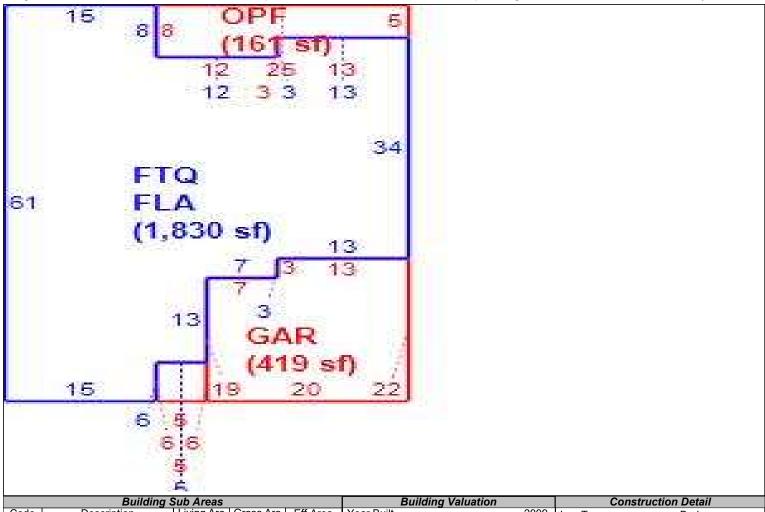

Sketch Bldg 356,599 Multi Story 1 1 Sec 1 of 1 Replacement Cost Deprec Bldg Value 345,901

|      | Bullaing 3           | oud Areas  |           |       | Building valuation |         | Cons          | structio | n Detaii    |    |
|------|----------------------|------------|-----------|-------|--------------------|---------|---------------|----------|-------------|----|
| Code | Description          | Living Are | Gross Are |       | Year Built         | 2009    | Imp Type      | R1       | Bedrooms    | 5  |
| FLA  | FINISHED LIVING AREA | 1,830      | 1,830     | 1830  | Effective Area     | 3203    |               |          |             |    |
| FTQ  | FINISHED AREA THREE  | 1,373      | 1,830     | 1373  | Base Rate          | 94.03   | No Stories    | 1.75     | Full Baths  | 3  |
| GAR  | GARAGE FINISH        | 0          | 419       | 0     | Building RCN       | 356,599 | Quality Grade | 670      | Half Baths  | 1  |
| OPF  | OPEN PORCH FINISHE   | 0          | 191       | 0     |                    | •       | Quality Grade | 070      | rian Batrio | '  |
|      |                      |            |           |       | Condition          | EX      | Wall Type     | 03       | Heat Type   | 6  |
|      |                      |            |           |       | % Good             | 97.00   |               |          |             | _  |
|      |                      |            |           |       | Functional Obsol   | 0       | Foundation    | 3        | Fireplaces  | 0  |
|      | TOTALS               | 3,203      | 4,270     | 3,203 | Building RCNLD     | 345,901 | Roof Cover    | 3        | Type AC     | 03 |