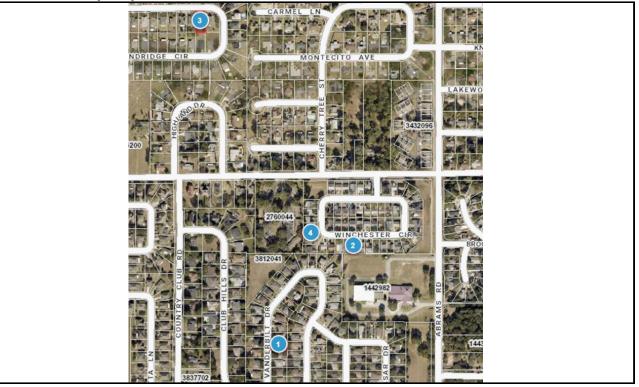

## 2024-0219 Comp Map

| Bubble # | Comp #  | Alternate Key | Parcel Address                | Distance from<br>Subject(mi.) |
|----------|---------|---------------|-------------------------------|-------------------------------|
| 1        | Subject | 3811935       | 957 VANDERBILT DR<br>EUSTIS   | -                             |
| 2        | Comp 2  | 3602463       | 2663 WINCHESTER CIR<br>EUSTIS | 0.16                          |
| 3        | Comp 3  | 3828369       | 2315 SANDRIDGE CIR<br>EUSTIS  | 0.43                          |
| 4        | Comp 1  | 3603346       | 2649 WINCHESTER CIR<br>EUSTIS | 0.15                          |
| 5        |         |               |                               |                               |
| 6        |         |               |                               |                               |
| 7        |         |               |                               |                               |
| 8        |         |               |                               |                               |
|          |         |               |                               |                               |