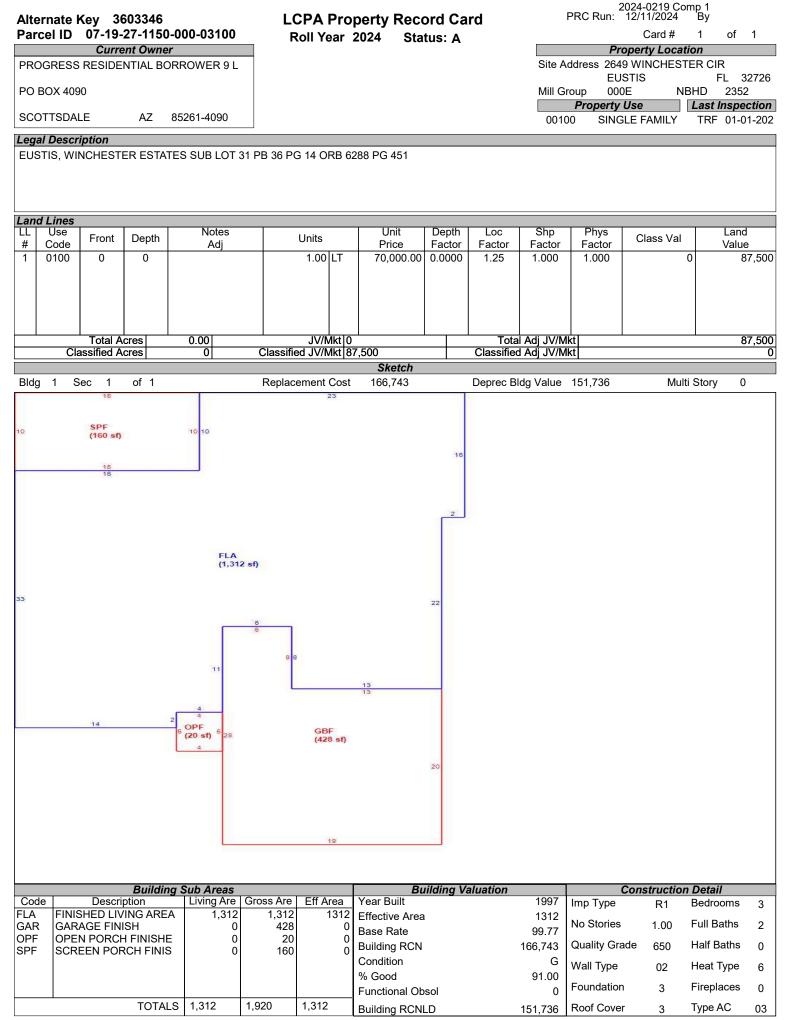

# LAKE COUNTY PROPERTY APPRAISER VAB APPEAL WORKSHEET RESIDENTIAL

|                                       |                    |                          | RES                        | SIDENTIA                  | L                  |                                    |                    |                              |  |  |
|---------------------------------------|--------------------|--------------------------|----------------------------|---------------------------|--------------------|------------------------------------|--------------------|------------------------------|--|--|
| Petition #                            | 1                  | 2024-0219                |                            | Alternate K               | ey: <b>3811935</b> | Parcel I                           | D: 07-19-27-18     | 05-000-09000                 |  |  |
| Petitioner Name<br>The Petitioner is: | Ryan, LL           | C C/O Robe<br>cord 🔽 Tax | rt Peyton<br>payer's agent | Property<br>Address       |                    | IDERBILT DR<br>USTIS               | Check if Mu        | Itiple Parcels               |  |  |
| Owner Name                            | American           | Residentia               | l Leasing                  | Value from<br>TRIM Notice |                    | re Board Actio<br>nted by Prop App | i value atter i    | Board Action                 |  |  |
| 1. Just Value, rec                    | quired             |                          |                            | \$ 256,72                 | 20 \$              | 256,72                             | 20                 |                              |  |  |
| 2. Assessed or c                      | lassified use va   | lue, *if appli           | icable                     | \$ 220,23                 | 30 \$              | 220,23                             | 0                  |                              |  |  |
| 3. Exempt value,                      | *enter "0" if no   | ne                       |                            | \$                        | - \$               | -                                  |                    |                              |  |  |
| 4. Taxable Value,                     |                    |                          |                            | \$ 220,23                 | 30 \$              | 220,23                             | 80                 |                              |  |  |
| *All values entered                   | d should be coun   | ty taxable va            | alues, School an           | d other taxing            | authority value    | s may differ.                      |                    |                              |  |  |
| Last Sale Date                        | 4/29/2014          | •                        | ce:\$85                    |                           | ✓ Arm's Length     |                                    | Book <u>4476</u>   | <sup>D</sup> age <u>1044</u> |  |  |
| ITEM                                  | Subje              | ct                       | Compar                     | able #1                   | Compar             | able #2                            | Compara            | able #3                      |  |  |
| AK#                                   | 38119              |                          | 3603                       |                           | 3602               |                                    | 3828               |                              |  |  |
| Address                               | 957 VANDEF<br>EUST |                          | 2649 WINCH<br>EUS          |                           | 2663 WINCH<br>EUS  |                                    | 2315 SANDF<br>EUS  |                              |  |  |
| Proximity                             |                    |                          | 0.15 N                     | Viles                     | 0.16               | Viles                              | 0.43 N             | liles                        |  |  |
| Sales Price                           |                    |                          | \$264,                     |                           | \$264              |                                    |                    | \$326,000                    |  |  |
| Cost of Sale                          |                    |                          | -15                        |                           | -15                |                                    | -15                |                              |  |  |
| Time Adjust                           |                    |                          | 2.80                       |                           | 1.6                |                                    | 1.60               |                              |  |  |
| Adjusted Sale                         | ¢470.40 m          | OF                       | \$231,                     |                           | \$229              |                                    | \$282,3            |                              |  |  |
| \$/SF FLA<br>Sale Date                | \$173.46 p         | ber SF                   | \$176.67<br>5/1/2          |                           | \$175.38<br>8/31/  |                                    | \$175.57<br>8/21/2 | •                            |  |  |
| Terms of Sale                         |                    |                          |                            | Distressed                | O/J I/             | ZUZ3<br>Distressed                 | O/21/2             | Distressed                   |  |  |
| Terms of Sale                         |                    |                          |                            | Distressed                | Van 3 Eengar       | Distressed                         |                    | Distressed                   |  |  |
| Value Adj.                            | Description        |                          | Description                | Adjustment                | Description        | Adjustment                         | Description        | Adjustment                   |  |  |
| Fla SF                                | 1,480              |                          | 1,312                      | 8400                      | 1,308              | 8600                               | 1,608              | -6400                        |  |  |
| Year Built                            | 2002               |                          | 1997                       | 0                         | 1995               | 0                                  | 2005               | 0                            |  |  |
| Constr. Type                          | Block/Stucco       |                          | Block/Stucco               | 0                         | Block/Stucco       | 0                                  | Block/Stucco       | 0                            |  |  |
| Condition                             | EX                 |                          | G                          | 20000                     | G                  | 20000                              | EX                 | 0                            |  |  |
| Baths                                 | 2.0                |                          | 2.0                        | 0                         | 2.0                | 0                                  | 2.0                | 0                            |  |  |
| Garage/Carport                        | Garage             |                          | Garage                     | 0                         | Garage             | 0                                  | Garage             | 0                            |  |  |
| Porches                               | SPU OPF            |                          | OPF SPF                    | -5000                     | OPF                | 15000                              | OPF                | 15000                        |  |  |
| Pool                                  | N                  |                          | N                          | 0                         | N                  | 0                                  | N                  | 0                            |  |  |
| Fireplace                             | 0                  |                          | 0                          | 0                         | 0                  | 0                                  | 0                  | 0                            |  |  |
| AC                                    | Central            |                          | Central                    | 0                         | Central            | 0                                  | Central            | 0                            |  |  |
| Other Adds                            | -                  |                          | -                          | 0                         | -                  | 0                                  | PAT                | -1800                        |  |  |
| Site Size                             | Lot                |                          | Lot                        | 0                         | Lot                | 0                                  | Lot                | 0                            |  |  |
| Location                              | Sub                |                          | Sub                        | 0                         | Sub                | 0                                  | Sub                | 0                            |  |  |
| View                                  | House              |                          | House                      | 0                         | House              | 0                                  | House              | 0                            |  |  |
|                                       |                    |                          | Net Adj. 10.1%             | 23400                     | Net Adj. 19.0%     |                                    | Net Adj. 2.4%      | 6800                         |  |  |
|                                       |                    |                          | Gross Adj. 14.4%           | 6 33400                   | Gross Adj. 19.0%   | 6 43600                            | Gross Adj. 8.2%    | 23200                        |  |  |
| Adj. Sales Price                      | Market Value       | \$256,720                | Adj Market Value           | \$255,192                 | Adj Market Value   | \$273,003                          | Adj Market Value   | \$289,116                    |  |  |
| Auj. Jaies Fiice                      | Value per SF       | 173.46                   |                            |                           |                    |                                    |                    |                              |  |  |

#### LCPA Property Record Card Roll Year 2024 Status: A

2024-0219 Comp 1 PRC Run: 12/11/2024 By

Card # 1 of 1

|      | Miscellaneous Features<br>*Only the first 10 records are reflected below |  |  |  |  |  |  |  |  |  |  |  |  |
|------|--------------------------------------------------------------------------|--|--|--|--|--|--|--|--|--|--|--|--|
| Code |                                                                          |  |  |  |  |  |  |  |  |  |  |  |  |
|      | •                                                                        |  |  |  |  |  |  |  |  |  |  |  |  |
|      |                                                                          |  |  |  |  |  |  |  |  |  |  |  |  |
|      |                                                                          |  |  |  |  |  |  |  |  |  |  |  |  |
|      |                                                                          |  |  |  |  |  |  |  |  |  |  |  |  |
|      |                                                                          |  |  |  |  |  |  |  |  |  |  |  |  |
|      |                                                                          |  |  |  |  |  |  |  |  |  |  |  |  |
|      |                                                                          |  |  |  |  |  |  |  |  |  |  |  |  |
|      |                                                                          |  |  |  |  |  |  |  |  |  |  |  |  |
|      |                                                                          |  |  |  |  |  |  |  |  |  |  |  |  |
|      |                                                                          |  |  |  |  |  |  |  |  |  |  |  |  |

|           |           |            |            | Build  | ing Perr | nits                      |             |         |
|-----------|-----------|------------|------------|--------|----------|---------------------------|-------------|---------|
| Roll Year | Permit ID | Issue Date | Comp Date  | Amount | Туре     | Description               | Review Date | CO Date |
| 1998      | 9700004   | 01-02-1997 | 12-31-1997 | 82,900 | 0000     | 3BR SFR/2649 WINCHESTER C |             |         |
|           |           |            |            |        |          |                           |             |         |
|           |           |            |            |        |          |                           |             |         |
|           |           |            |            |        |          |                           |             |         |
|           |           |            |            |        |          |                           |             |         |
|           |           |            |            |        |          |                           |             |         |
|           |           |            |            |        |          |                           |             |         |
|           |           |            |            |        |          |                           |             |         |
|           |           |            |            |        |          |                           |             |         |
|           |           |            |            |        |          |                           |             |         |
|           |           |            |            |        |          |                           |             |         |

|                          |                                      |                                      | Sales Informa                                                      | ation                |       |                    |                 |                                              | Exemptions |             |      |        |
|--------------------------|--------------------------------------|--------------------------------------|--------------------------------------------------------------------|----------------------|-------|--------------------|-----------------|----------------------------------------------|------------|-------------|------|--------|
| Instrument No            | Book                                 | /Page                                | Sale Date                                                          | Instr                | Q/U   | Code               | Vac/Imp         | Sale Price                                   | Code       | Description | Year | Amount |
| 2024020615<br>2023052258 | 6288<br>6136<br>1914<br>1569<br>1447 | 0451<br>1244<br>1952<br>1096<br>2345 | 01-31-2024<br>05-01-2023<br>02-27-2001<br>12-15-1997<br>06-01-1996 | WD<br>WD<br>WD<br>WD | DQQQQ | 11<br>01<br>Q<br>Q | <br> <br> <br>V | 100<br>264,000<br>86,500<br>86,500<br>13,600 |            |             |      |        |
|                          |                                      |                                      |                                                                    |                      |       |                    | ue Summ         | arv                                          |            | Total       |      | 0.00   |
| Land Value Bld           |                                      |                                      |                                                                    |                      |       |                    |                 |                                              |            |             |      |        |