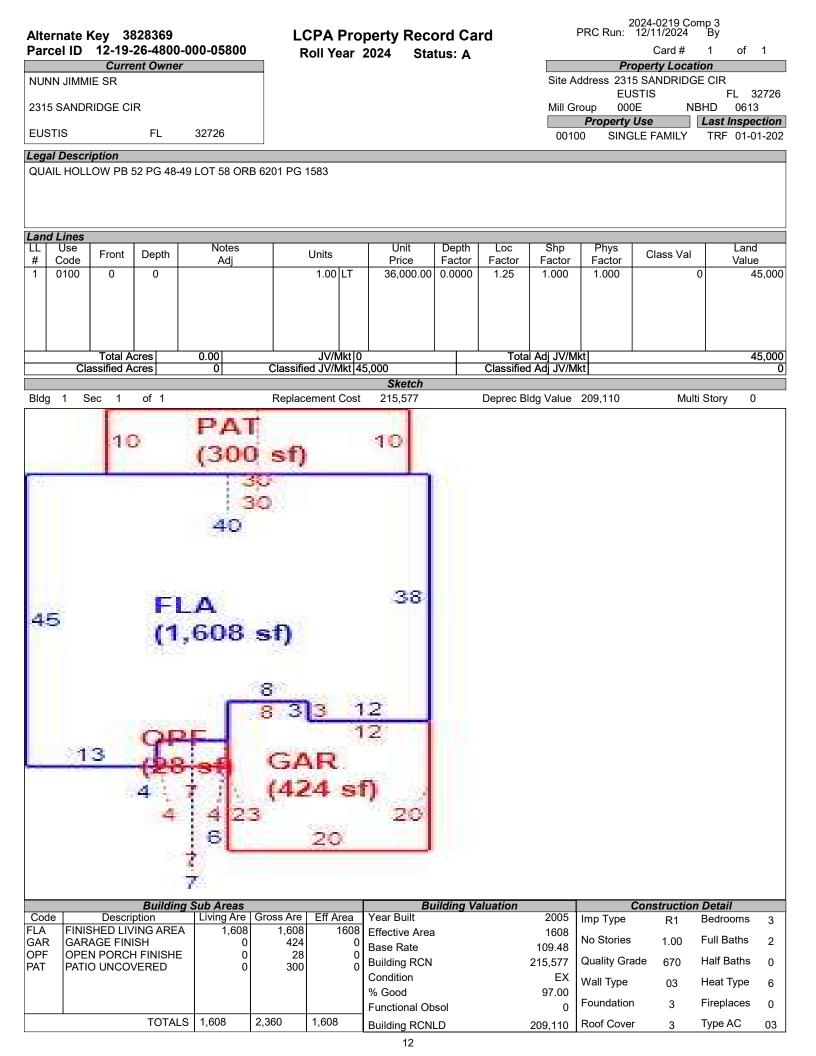

# LAKE COUNTY PROPERTY APPRAISER VAB APPEAL WORKSHEET RESIDENTIAL

|                                       |                    |                          | RES                        | SIDENTIA                  | L                  |                                    |                    |                              |  |  |
|---------------------------------------|--------------------|--------------------------|----------------------------|---------------------------|--------------------|------------------------------------|--------------------|------------------------------|--|--|
| Petition #                            | 1                  | 2024-0219                |                            | Alternate K               | ey: <b>3811935</b> | Parcel I                           | D: 07-19-27-18     | 05-000-09000                 |  |  |
| Petitioner Name<br>The Petitioner is: | Ryan, LL           | C C/O Robe<br>cord 🔽 Tax | rt Peyton<br>payer's agent | Property<br>Address       |                    | IDERBILT DR<br>USTIS               | Check if Mu        | Itiple Parcels               |  |  |
| Owner Name                            | American           | Residentia               | l Leasing                  | Value from<br>TRIM Notice |                    | re Board Actio<br>nted by Prop App | i value atter i    | Board Action                 |  |  |
| 1. Just Value, rec                    | quired             |                          |                            | \$ 256,72                 | 20 \$              | 256,72                             | 20                 |                              |  |  |
| 2. Assessed or c                      | lassified use va   | lue, *if appli           | icable                     | \$ 220,23                 | 30 \$              | 220,23                             | 0                  |                              |  |  |
| 3. Exempt value,                      | *enter "0" if no   | ne                       |                            | \$                        | - \$               | -                                  |                    |                              |  |  |
| 4. Taxable Value,                     |                    |                          |                            | \$ 220,23                 | 30 \$              | 220,23                             | 80                 |                              |  |  |
| *All values entered                   | d should be coun   | ty taxable va            | alues, School an           | d other taxing            | authority value    | s may differ.                      |                    |                              |  |  |
| Last Sale Date                        | 4/29/2014          | •                        | ce:\$85                    |                           | ✓ Arm's Length     |                                    | Book <u>4476</u>   | <sup>D</sup> age <u>1044</u> |  |  |
| ITEM                                  | Subje              | ct                       | Compar                     | able #1                   | Compar             | able #2                            | Compara            | able #3                      |  |  |
| AK#                                   | 38119              |                          | 3603                       |                           | 3602               |                                    | 3828               |                              |  |  |
| Address                               | 957 VANDEF<br>EUST |                          | 2649 WINCH<br>EUS          |                           | 2663 WINCH<br>EUS  |                                    | 2315 SANDF<br>EUS  |                              |  |  |
| Proximity                             |                    |                          | 0.15 N                     | Viles                     | 0.16               | Viles                              | 0.43 N             | liles                        |  |  |
| Sales Price                           |                    |                          | \$264,                     |                           | \$264              |                                    |                    | \$326,000                    |  |  |
| Cost of Sale                          |                    |                          | -15                        |                           | -15                |                                    | -15                |                              |  |  |
| Time Adjust                           |                    |                          | 2.80                       |                           | 1.6                |                                    | 1.60               |                              |  |  |
| Adjusted Sale                         | ¢470.40 m          | OF                       | \$231,                     |                           | \$229              |                                    | \$282,3            |                              |  |  |
| \$/SF FLA<br>Sale Date                | \$173.46 p         | ber SF                   | \$176.67<br>5/1/2          |                           | \$175.38<br>8/31/  |                                    | \$175.57<br>8/21/2 | •                            |  |  |
| Terms of Sale                         |                    |                          |                            | Distressed                | O/J I/             | ZUZ3<br>Distressed                 | O/21/2             | Distressed                   |  |  |
| Terms of Sale                         |                    |                          |                            | Distressed                | Van 3 Eengar       | Distressed                         |                    | Distressed                   |  |  |
| Value Adj.                            | Description        |                          | Description                | Adjustment                | Description        | Adjustment                         | Description        | Adjustment                   |  |  |
| Fla SF                                | 1,480              |                          | 1,312                      | 8400                      | 1,308              | 8600                               | 1,608              | -6400                        |  |  |
| Year Built                            | 2002               |                          | 1997                       | 0                         | 1995               | 0                                  | 2005               | 0                            |  |  |
| Constr. Type                          | Block/Stucco       |                          | Block/Stucco               | 0                         | Block/Stucco       | 0                                  | Block/Stucco       | 0                            |  |  |
| Condition                             | EX                 |                          | G                          | 20000                     | G                  | 20000                              | EX                 | 0                            |  |  |
| Baths                                 | 2.0                |                          | 2.0                        | 0                         | 2.0                | 0                                  | 2.0                | 0                            |  |  |
| Garage/Carport                        | Garage             |                          | Garage                     | 0                         | Garage             | 0                                  | Garage             | 0                            |  |  |
| Porches                               | SPU OPF            |                          | OPF SPF                    | -5000                     | OPF                | 15000                              | OPF                | 15000                        |  |  |
| Pool                                  | N                  |                          | N                          | 0                         | N                  | 0                                  | N                  | 0                            |  |  |
| Fireplace                             | 0                  |                          | 0                          | 0                         | 0                  | 0                                  | 0                  | 0                            |  |  |
| AC                                    | Central            |                          | Central                    | 0                         | Central            | 0                                  | Central            | 0                            |  |  |
| Other Adds                            | -                  |                          | -                          | 0                         | -                  | 0                                  | PAT                | -1800                        |  |  |
| Site Size                             | Lot                |                          | Lot                        | 0                         | Lot                | 0                                  | Lot                | 0                            |  |  |
| Location                              | Sub                |                          | Sub                        | 0                         | Sub                | 0                                  | Sub                | 0                            |  |  |
| View                                  | House              |                          | House                      | 0                         | House              | 0                                  | House              | 0                            |  |  |
|                                       |                    |                          | Net Adj. 10.1%             | 23400                     | Net Adj. 19.0%     |                                    | Net Adj. 2.4%      | 6800                         |  |  |
|                                       |                    |                          | Gross Adj. 14.4%           | 6 33400                   | Gross Adj. 19.0%   | 6 43600                            | Gross Adj. 8.2%    | 23200                        |  |  |
| Adj. Sales Price                      | Market Value       | \$256,720                | Adj Market Value           | \$255,192                 | Adj Market Value   | \$273,003                          | Adj Market Value   | \$289,116                    |  |  |
| Auj. Jaies Fiice                      | Value per SF       | 173.46                   |                            |                           |                    |                                    |                    |                              |  |  |

### LCPA Property Record Card

Status: A

Roll Year 2024

2024-0219 Comp 3 PRC Run: 12/11/2024 By

Card # 1 of 1

| Miscellaneous Features<br>*Only the first 10 records are reflected below |             |       |      |            |          |           |     |       |           |  |  |
|--------------------------------------------------------------------------|-------------|-------|------|------------|----------|-----------|-----|-------|-----------|--|--|
| Code                                                                     | Description | Units | Туре | Unit Price | Year Blt | Effect Yr | RCN | %Good | Apr Value |  |  |
|                                                                          |             |       |      |            |          |           |     |       |           |  |  |
|                                                                          |             |       |      |            |          |           |     |       |           |  |  |
|                                                                          |             |       |      |            |          |           |     |       |           |  |  |
|                                                                          |             |       |      |            |          |           |     |       |           |  |  |
|                                                                          |             |       |      |            |          |           |     |       |           |  |  |
|                                                                          |             |       |      |            |          |           |     |       |           |  |  |
|                                                                          |             |       |      |            |          |           |     |       |           |  |  |
|                                                                          |             |       |      |            |          |           |     |       |           |  |  |
|                                                                          |             |       |      |            |          |           |     |       |           |  |  |
|                                                                          |             |       |      |            |          |           |     |       |           |  |  |
|                                                                          |             |       |      |            |          |           |     |       |           |  |  |
|                                                                          |             |       |      |            |          |           |     |       |           |  |  |

|           | Building Permits |            |            |         |      |                            |             |         |  |  |  |
|-----------|------------------|------------|------------|---------|------|----------------------------|-------------|---------|--|--|--|
| Roll Year | Permit ID        | Issue Date | Comp Date  | Amount  | Туре | Description                | Review Date | CO Date |  |  |  |
| 2007      | MIKE             | 12-31-2006 | 02-27-2007 | 1       | 0000 | SEE NOTES                  | 02-27-2007  |         |  |  |  |
| 2007      | SALE             | 01-01-2006 | 02-13-2007 | 1       | 0000 | CHECK VALUES               | 02-13-2007  |         |  |  |  |
| 2006      | 04-01293         | 01-01-2005 | 07-18-2005 | 112,125 | 0000 | SFR 3BD 2315 SANDRIDGE CIR |             |         |  |  |  |
|           |                  |            |            |         |      |                            |             |         |  |  |  |
|           |                  |            |            |         |      |                            |             |         |  |  |  |
|           |                  |            |            |         |      |                            |             |         |  |  |  |
|           |                  |            |            |         |      |                            |             |         |  |  |  |
|           |                  |            |            |         |      |                            |             |         |  |  |  |
|           |                  |            |            |         |      |                            |             |         |  |  |  |
|           |                  |            |            |         |      |                            |             |         |  |  |  |
|           |                  |            |            |         |      |                            |             |         |  |  |  |
|           |                  |            |            |         |      |                            |             |         |  |  |  |

| Sales Information |                                                                                                                        |                                      |                                                                    |                            |     |                        |         |                                               |                   | Exemptions                                              |                      |                        |
|-------------------|------------------------------------------------------------------------------------------------------------------------|--------------------------------------|--------------------------------------------------------------------|----------------------------|-----|------------------------|---------|-----------------------------------------------|-------------------|---------------------------------------------------------|----------------------|------------------------|
| Instrument No     | Book                                                                                                                   | /Page                                | Sale Date                                                          | Instr                      | Q/U | Code                   | Vac/Imp | Sale Price                                    | Code              | Description                                             | Year                 | Amount                 |
| 2023105517        | 6201<br>4604<br>4437<br>3182<br>2856                                                                                   | 1583<br>0341<br>0131<br>2354<br>2381 | 08-21-2023<br>03-12-2015<br>01-23-2014<br>06-05-2006<br>06-03-2005 | WD<br>WD<br>CT<br>WD<br>WD |     | 01<br>U<br>U<br>Q<br>Q |         | 326,000<br>119,500<br>0<br>234,900<br>143,000 | 003<br>039<br>059 | DISABILITY VETERAN<br>HOMESTEAD<br>ADDITIONAL HOMESTEAD | 2024<br>2024<br>2024 | 5000<br>25000<br>25000 |
|                   |                                                                                                                        |                                      |                                                                    |                            |     |                        |         |                                               |                   | Total                                                   |                      | 55,000.00              |
| Value Summary     |                                                                                                                        |                                      |                                                                    |                            |     |                        |         |                                               |                   |                                                         |                      |                        |
| Land Value Bldg   | Land Value Bldg Value Misc Value Market Value Deferred Amt Assd Value Cnty Ex Amt Co Tax Val Sch Tax Val Previous Valu |                                      |                                                                    |                            |     |                        |         |                                               |                   |                                                         |                      |                        |