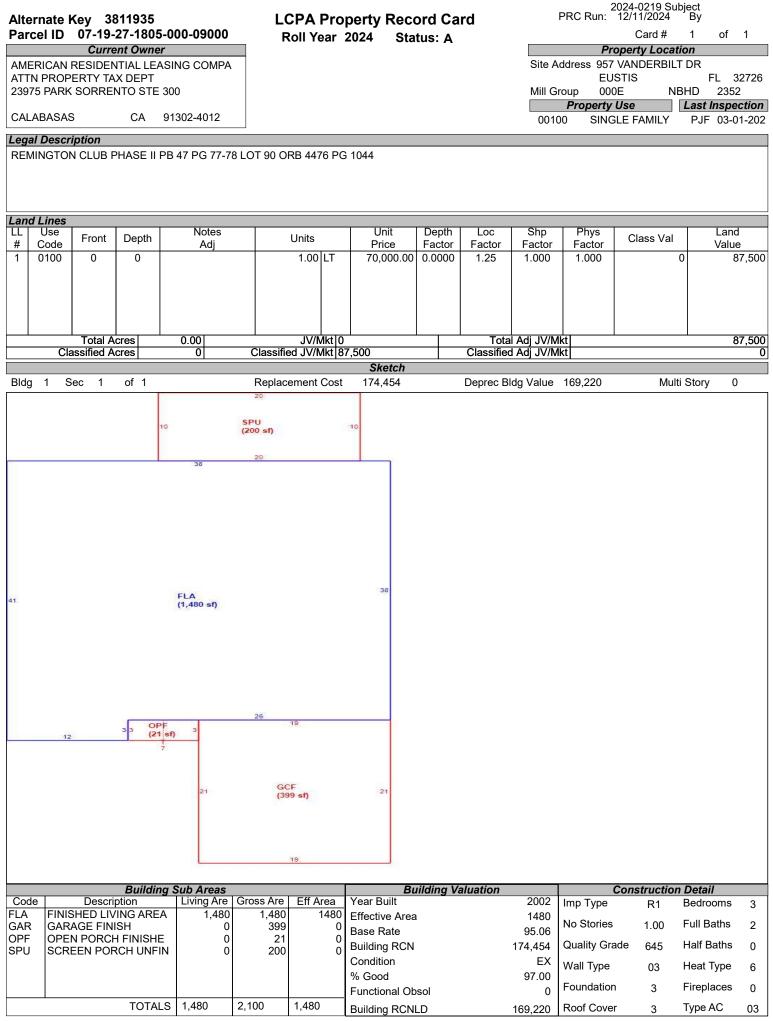

# LAKE COUNTY PROPERTY APPRAISER VAB APPEAL WORKSHEET RESIDENTIAL

|                                       |                    |                          | RES                        | SIDENTIA                  | L                  |                                    |                    |                              |  |  |
|---------------------------------------|--------------------|--------------------------|----------------------------|---------------------------|--------------------|------------------------------------|--------------------|------------------------------|--|--|
| Petition #                            | 1                  | 2024-0219                |                            | Alternate K               | ey: <b>3811935</b> | Parcel I                           | D: 07-19-27-18     | 05-000-09000                 |  |  |
| Petitioner Name<br>The Petitioner is: | Ryan, LL           | C C/O Robe<br>cord 🔽 Tax | rt Peyton<br>payer's agent | Property<br>Address       |                    | IDERBILT DR<br>USTIS               | Check if Mu        | Itiple Parcels               |  |  |
| Owner Name                            | American           | Residentia               | l Leasing                  | Value from<br>TRIM Notice |                    | re Board Actio<br>nted by Prop App | i value atter i    | Board Action                 |  |  |
| 1. Just Value, rec                    | quired             |                          |                            | \$ 256,72                 | 20 \$              | 256,72                             | 20                 |                              |  |  |
| 2. Assessed or c                      | lassified use va   | lue, *if appli           | icable                     | \$ 220,23                 | 30 \$              | 220,23                             | 0                  |                              |  |  |
| 3. Exempt value,                      | *enter "0" if no   | ne                       |                            | \$                        | - \$               | -                                  |                    |                              |  |  |
| 4. Taxable Value,                     |                    |                          |                            | \$ 220,23                 | 30 \$              | 220,23                             | 80                 |                              |  |  |
| *All values entered                   | d should be coun   | ty taxable va            | alues, School an           | d other taxing            | authority value    | s may differ.                      |                    |                              |  |  |
| Last Sale Date                        | 4/29/2014          | •                        | ce:\$85                    |                           | ✓ Arm's Length     |                                    | Book <u>4476</u>   | <sup>D</sup> age <u>1044</u> |  |  |
| ITEM                                  | Subje              | ct                       | Compar                     | able #1                   | Compar             | able #2                            | Compara            | able #3                      |  |  |
| AK#                                   | 38119              |                          | 3603                       |                           | 3602               |                                    | 3828               |                              |  |  |
| Address                               | 957 VANDEF<br>EUST |                          | 2649 WINCH<br>EUS          |                           | 2663 WINCH<br>EUS  |                                    | 2315 SANDF<br>EUS  |                              |  |  |
| Proximity                             |                    |                          | 0.15 N                     | Viles                     | 0.16               | Viles                              | 0.43 N             | liles                        |  |  |
| Sales Price                           |                    |                          | \$264,                     |                           | \$264              |                                    |                    | \$326,000                    |  |  |
| Cost of Sale                          |                    |                          | -15                        |                           | -15                |                                    | -15                |                              |  |  |
| Time Adjust                           |                    |                          | 2.80                       |                           | 1.6                |                                    | 1.60               |                              |  |  |
| Adjusted Sale                         | ¢470.40 m          | OF                       | \$231,                     |                           | \$229              |                                    | \$282,3            |                              |  |  |
| \$/SF FLA<br>Sale Date                | \$173.46 p         | ber SF                   | \$176.67<br>5/1/2          |                           | \$175.38<br>8/31/  |                                    | \$175.57<br>8/21/2 | •                            |  |  |
| Terms of Sale                         |                    |                          |                            | Distressed                | O/J I/             | ZUZ3<br>Distressed                 | O/21/2             | Distressed                   |  |  |
| Terms of Sale                         |                    |                          |                            | Distressed                | Van 3 Eengar       | Distressed                         |                    | Distressed                   |  |  |
| Value Adj.                            | Description        |                          | Description                | Adjustment                | Description        | Adjustment                         | Description        | Adjustment                   |  |  |
| Fla SF                                | 1,480              |                          | 1,312                      | 8400                      | 1,308              | 8600                               | 1,608              | -6400                        |  |  |
| Year Built                            | 2002               |                          | 1997                       | 0                         | 1995               | 0                                  | 2005               | 0                            |  |  |
| Constr. Type                          | Block/Stucco       |                          | Block/Stucco               | 0                         | Block/Stucco       | 0                                  | Block/Stucco       | 0                            |  |  |
| Condition                             | EX                 |                          | G                          | 20000                     | G                  | 20000                              | EX                 | 0                            |  |  |
| Baths                                 | 2.0                |                          | 2.0                        | 0                         | 2.0                | 0                                  | 2.0                | 0                            |  |  |
| Garage/Carport                        | Garage             |                          | Garage                     | 0                         | Garage             | 0                                  | Garage             | 0                            |  |  |
| Porches                               | SPU OPF            |                          | OPF SPF                    | -5000                     | OPF                | 15000                              | OPF                | 15000                        |  |  |
| Pool                                  | N                  |                          | N                          | 0                         | N                  | 0                                  | N                  | 0                            |  |  |
| Fireplace                             | 0                  |                          | 0                          | 0                         | 0                  | 0                                  | 0                  | 0                            |  |  |
| AC                                    | Central            |                          | Central                    | 0                         | Central            | 0                                  | Central            | 0                            |  |  |
| Other Adds                            | -                  |                          | -                          | 0                         | -                  | 0                                  | PAT                | -1800                        |  |  |
| Site Size                             | Lot                |                          | Lot                        | 0                         | Lot                | 0                                  | Lot                | 0                            |  |  |
| Location                              | Sub                |                          | Sub                        | 0                         | Sub                | 0                                  | Sub                | 0                            |  |  |
| View                                  | House              |                          | House                      | 0                         | House              | 0                                  | House              | 0                            |  |  |
|                                       |                    |                          | Net Adj. 10.1%             | 23400                     | Net Adj. 19.0%     |                                    | Net Adj. 2.4%      | 6800                         |  |  |
|                                       |                    |                          | Gross Adj. 14.4%           | 6 33400                   | Gross Adj. 19.0%   | 6 43600                            | Gross Adj. 8.2%    | 23200                        |  |  |
| Adj. Sales Price                      | Market Value       | \$256,720                | Adj Market Value           | \$255,192                 | Adj Market Value   | \$273,003                          | Adj Market Value   | \$289,116                    |  |  |
| Auj. Jaies Fiice                      | Value per SF       | 173.46                   |                            |                           |                    |                                    |                    |                              |  |  |

#### LCPA Property Record Card Roll Year 2024 Status: A

2024-0219 Subject PRC Run: 12/11/2024 By

Card # 1 of 1

|      | Miscellaneous Features<br>*Only the first 10 records are reflected below                                                                              |  |                                         |  |  |  |  |  |  |  |  |  |  |  |
|------|-------------------------------------------------------------------------------------------------------------------------------------------------------|--|-----------------------------------------|--|--|--|--|--|--|--|--|--|--|--|
| Code | Code         Description         Units         Type         Unit Price         Year Blt         Effect Yr         RCN         %Good         Apr Value |  |                                         |  |  |  |  |  |  |  |  |  |  |  |
|      |                                                                                                                                                       |  | .,,,,,,,,,,,,,,,,,,,,,,,,,,,,,,,,,,,,,, |  |  |  |  |  |  |  |  |  |  |  |
|      |                                                                                                                                                       |  |                                         |  |  |  |  |  |  |  |  |  |  |  |
|      |                                                                                                                                                       |  |                                         |  |  |  |  |  |  |  |  |  |  |  |
|      |                                                                                                                                                       |  |                                         |  |  |  |  |  |  |  |  |  |  |  |
|      |                                                                                                                                                       |  |                                         |  |  |  |  |  |  |  |  |  |  |  |
|      |                                                                                                                                                       |  |                                         |  |  |  |  |  |  |  |  |  |  |  |
|      |                                                                                                                                                       |  |                                         |  |  |  |  |  |  |  |  |  |  |  |
|      |                                                                                                                                                       |  |                                         |  |  |  |  |  |  |  |  |  |  |  |
|      |                                                                                                                                                       |  |                                         |  |  |  |  |  |  |  |  |  |  |  |
|      |                                                                                                                                                       |  |                                         |  |  |  |  |  |  |  |  |  |  |  |
|      |                                                                                                                                                       |  |                                         |  |  |  |  |  |  |  |  |  |  |  |

|           |           |            |            | Build  | ing Perr | nits                    |             |         |
|-----------|-----------|------------|------------|--------|----------|-------------------------|-------------|---------|
| Roll Year | Permit ID | Issue Date | Comp Date  | Amount | Туре     | Description             | Review Date | CO Date |
| 2007      | 20061689  | 12-01-2006 | 03-08-2007 | 2,400  | 0000     | SCRN RM                 |             |         |
| 2003      | 0200642   | 08-13-2002 | 01-06-2003 | 90,878 | 0000     | SFR/3 957 VANDERBILT DR |             |         |
|           |           |            |            |        |          |                         |             |         |
|           |           |            |            |        |          |                         |             |         |
|           |           |            |            |        |          |                         |             |         |
|           |           |            |            |        |          |                         |             |         |
|           |           |            |            |        |          |                         |             |         |
|           |           |            |            |        |          |                         |             |         |
|           |           |            |            |        |          |                         |             |         |
|           |           |            |            |        |          |                         |             |         |
|           |           |            |            |        |          |                         |             |         |
|           |           |            |            |        |          |                         |             |         |

|               |               |       | Sales Inform | ation    |      |         |         |            |           | Exen          | nptions |          |            |
|---------------|---------------|-------|--------------|----------|------|---------|---------|------------|-----------|---------------|---------|----------|------------|
| Instrument No | b Book        | /Page | Sale Date    | Instr    | Q/U  | Code    | Vac/Imp | Sale Price | Code      | Descriptior   | I       | Year     | Amount     |
|               | 4476          | 1044  | 04-29-2014   | СТ       | U    | U       | I       | 85,900     |           |               |         |          |            |
|               | 2221          | 0391  | 11-26-2002   | WD       | Q    | Q       | I       | 101,500    |           |               |         |          |            |
|               |               |       |              |          |      |         |         |            |           |               |         |          |            |
|               |               |       |              |          |      |         |         |            |           |               |         |          |            |
|               |               |       |              |          |      |         |         |            |           |               |         |          |            |
|               |               |       |              |          |      |         |         |            |           |               |         |          |            |
|               |               |       |              |          |      |         |         |            | •         |               | Total   |          | 0.00       |
|               | Value Summary |       |              |          |      |         |         |            |           |               |         |          |            |
| Land Value    | Bldg Value    | Misc  | Value Mark   | et Value | e De | eferred | Amt As  | sd Value C | nty Ex An | nt Co Tax Val | Sch Tax | Val Prev | /ious Valu |