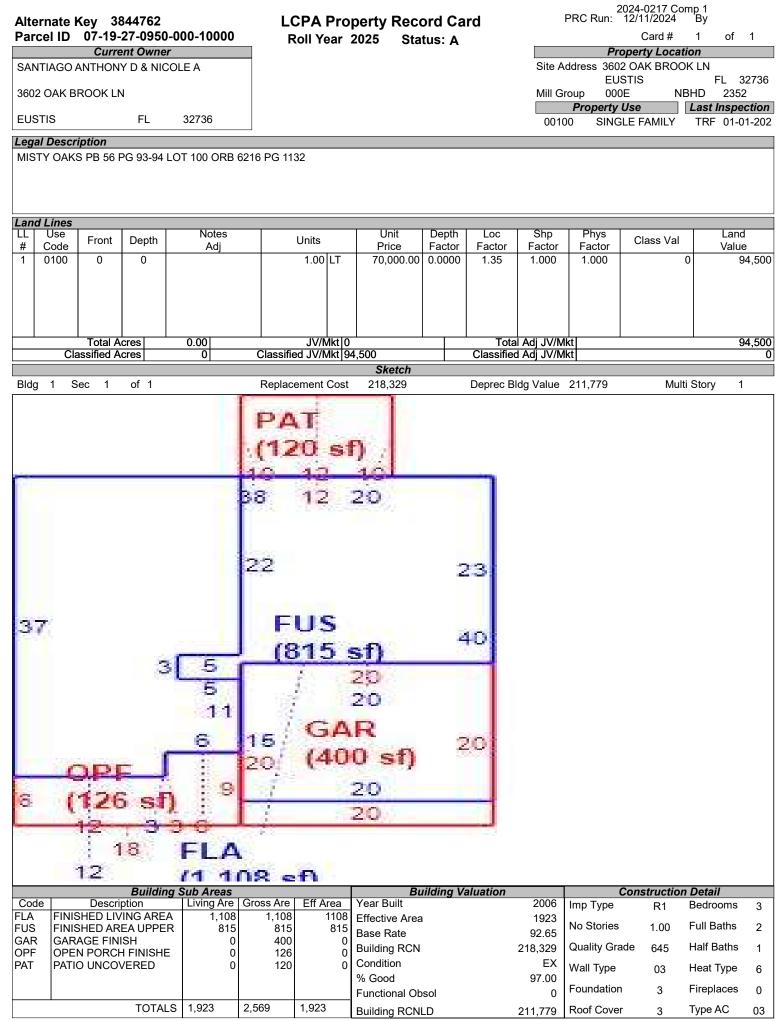

### LCPA Property Record Card

Status: A

Roll Year 2025

2024-0217 Comp 1 PRC Run: 12/11/2024 By

Card # 1 of 1

|      |             | *Or   |      | scellaneous F<br>t 10 records a |          | below     |     |       |           |
|------|-------------|-------|------|---------------------------------|----------|-----------|-----|-------|-----------|
| Code | Description | Units | Туре | Unit Price                      | Year Blt | Effect Yr | RCN | %Good | Apr Value |
|      |             |       |      |                                 |          |           |     |       |           |
|      |             |       |      |                                 |          |           |     |       |           |
|      |             |       |      |                                 |          |           |     |       |           |
|      |             |       |      |                                 |          |           |     |       |           |
|      |             |       |      |                                 |          |           |     |       |           |
|      |             |       |      |                                 |          |           |     |       |           |
|      |             |       |      |                                 |          |           |     |       |           |
|      |             |       |      |                                 |          |           |     |       |           |
|      |             |       |      |                                 |          |           |     |       |           |
|      |             |       |      |                                 |          |           |     |       |           |

|                              |                                      |                                                      |                                                      | Build                       | ing Peri             | nits                                                                                            |                          |         |
|------------------------------|--------------------------------------|------------------------------------------------------|------------------------------------------------------|-----------------------------|----------------------|-------------------------------------------------------------------------------------------------|--------------------------|---------|
| Roll Year                    | Permit ID                            | Issue Date                                           | Comp Date                                            | Amount                      | Туре                 | Description                                                                                     | Review Date              | CO Date |
| 2011<br>2011<br>2010<br>2007 | 201059<br>DRYWALL/FU<br>IMPS<br>IMPS | 01-20-2010<br>01-01-2010<br>10-01-2009<br>01-01-2006 | 04-06-2011<br>04-06-2011<br>05-14-2010<br>02-15-2007 | 25,000<br>1<br>1<br>178,576 | 0002<br>0008<br>0000 | R&R DRYWALL ELEC HVAC DUCTS & I<br>CK FUNC OB FOR 2011<br>CHINESE DRYWALL CK COND<br>SFR FOR 07 | 05-18-2010<br>02-15-2007 |         |

|                                                                    |                                                                                                                       |                                      | Sales Informa                                                      | ation                |           |                          |         |                                                 |            | Exemptions                        |              |           |
|--------------------------------------------------------------------|-----------------------------------------------------------------------------------------------------------------------|--------------------------------------|--------------------------------------------------------------------|----------------------|-----------|--------------------------|---------|-------------------------------------------------|------------|-----------------------------------|--------------|-----------|
| Instrument No                                                      | Book                                                                                                                  | /Page                                | Sale Date                                                          | Instr                | Q/U       | Code                     | Vac/Imp | Sale Price                                      | Code       | Description                       | Year         | Amount    |
| 2023117826<br>2023060927<br>2022093761<br>2019082351<br>2017083452 | 6216<br>6147<br>5988<br>5314<br>4981                                                                                  | 1132<br>0199<br>1976<br>1293<br>1591 | 09-07-2023<br>05-17-2023<br>07-06-2022<br>07-17-2019<br>07-28-2017 | WD<br>WD<br>WD<br>WD | Q U Q Q Q | 01<br>11<br>01<br>Q<br>Q |         | 364,900<br>100<br>336,000<br>224,900<br>185,000 | 039<br>059 | HOMESTEAD<br>ADDITIONAL HOMESTEAD | 2024<br>2024 |           |
|                                                                    |                                                                                                                       |                                      |                                                                    |                      |           |                          |         |                                                 |            | Total                             |              | 50,000.00 |
|                                                                    | Value Summary                                                                                                         |                                      |                                                                    |                      |           |                          |         |                                                 |            |                                   |              |           |
| Land Value Bldg                                                    | and Value Bldg Value Misc Value Market Value Deferred Amt Assd Value Cnty Ex Amt Co Tax Val Sch Tax Val Previous Valu |                                      |                                                                    |                      |           |                          |         |                                                 |            |                                   |              |           |

306279

50,000.00

256279

281279

306,279

0

| Parcel ID                    | Key 3828349<br>12-19-26-4800<br><i>Current Owne</i>                                                        |                                                                                        | LCPA Prop<br>Roll Year                          | perty Record<br>2025 Status                                                            |                          | rd PRC Run: 2024-0217 Comp 2<br>12/11/2024 By<br>Card # 1 of 1<br>Property Location<br>Site Address 2424 SANDRIDGE CIR |                                                            |                 |                                                             |       |  |  |  |
|------------------------------|------------------------------------------------------------------------------------------------------------|----------------------------------------------------------------------------------------|-------------------------------------------------|----------------------------------------------------------------------------------------|--------------------------|------------------------------------------------------------------------------------------------------------------------|------------------------------------------------------------|-----------------|-------------------------------------------------------------|-------|--|--|--|
| ACAVONE                      | MICHAEL W                                                                                                  |                                                                                        |                                                 |                                                                                        |                          | Site A                                                                                                                 | ddress 2424 S<br>EUST                                      |                 | FL 3                                                        | 32720 |  |  |  |
| 2424 SANDF                   | RIDGE CIR                                                                                                  |                                                                                        |                                                 |                                                                                        |                          | Mill G                                                                                                                 | roup 000E<br>Property Us                                   | NB              |                                                             |       |  |  |  |
| EUSTIS                       | FL                                                                                                         | 32726                                                                                  |                                                 |                                                                                        |                          | 0010                                                                                                                   |                                                            |                 | <b>Last Inspe</b><br>TRF 01-0                               |       |  |  |  |
| egal Descr                   |                                                                                                            |                                                                                        |                                                 |                                                                                        |                          |                                                                                                                        |                                                            |                 |                                                             |       |  |  |  |
| and Lines                    | -OW PB 52 PG 48                                                                                            |                                                                                        |                                                 |                                                                                        |                          |                                                                                                                        |                                                            |                 |                                                             |       |  |  |  |
| L Use<br># Code              | Front Depth                                                                                                | Notes<br>Adj                                                                           | Units                                           |                                                                                        | epth Loc<br>actor Factor | Shp<br>Factor                                                                                                          | Phys<br>Factor                                             | Class Val       | Lano<br>Valu                                                |       |  |  |  |
| 1 0100                       | 0 0                                                                                                        |                                                                                        | 1.00 LT                                         |                                                                                        | 0000 1.25                | 1.000                                                                                                                  | 1.000                                                      | 0               |                                                             | 45,00 |  |  |  |
|                              | Total Acres                                                                                                | 0.00                                                                                   |                                                 |                                                                                        |                          | l<br>I Adj JV/M                                                                                                        |                                                            |                 |                                                             | 45,00 |  |  |  |
| Cla                          | assified Acres                                                                                             | 0                                                                                      | Classified JV/Mkt 45                            |                                                                                        |                          | d Adj JV/M                                                                                                             |                                                            |                 |                                                             | 10,0  |  |  |  |
| 3ldg 1 S                     | Sec 1 of 1                                                                                                 |                                                                                        | Replacement Cost                                | <b>Sketch</b><br>258,053                                                               | Deprec B                 | ldg Value                                                                                                              | 250,311                                                    | Multi           | Story 1                                                     | 1     |  |  |  |
| 30<br>28<br>1:               | 15                                                                                                         | 30<br>US<br>7 10<br>15<br>7 20<br>7 20<br>7 20<br>7 20<br>7 20<br>7 20<br>7 20<br>7 20 | sf)<br>21<br>sf)<br>GAR<br>(441 sf)<br>21<br>21 | 30<br>28<br>21                                                                         |                          |                                                                                                                        |                                                            |                 |                                                             |       |  |  |  |
| US FINIS<br>AR GAR<br>PF OPE | Buildin<br>Description<br>SHED LIVING ARE<br>SHED AREA UPPE<br>AGE FINISH<br>N PORCH FINISH<br>O UNCOVERED | R 1,095                                                                                | 1,120 1120<br>1,095 1095<br>441 0<br>21 0       | <b>Build</b><br>Year Built<br>Effective Area<br>Base Rate<br>Building RCN<br>Condition | ing Valuation            | 2005<br>2215<br>96.72<br>258,053<br>EX                                                                                 | Co<br>Imp Type<br>No Stories<br>Quality Grade<br>Wall Type | 1.00 F<br>655 F | Detail<br>Bedrooms<br>Full Baths<br>Half Baths<br>Heat Type | 2     |  |  |  |
|                              |                                                                                                            |                                                                                        |                                                 | % Good<br>Functional Obsol                                                             |                          | 97.00<br>0                                                                                                             | Foundation                                                 |                 | Fireplaces                                                  | (     |  |  |  |