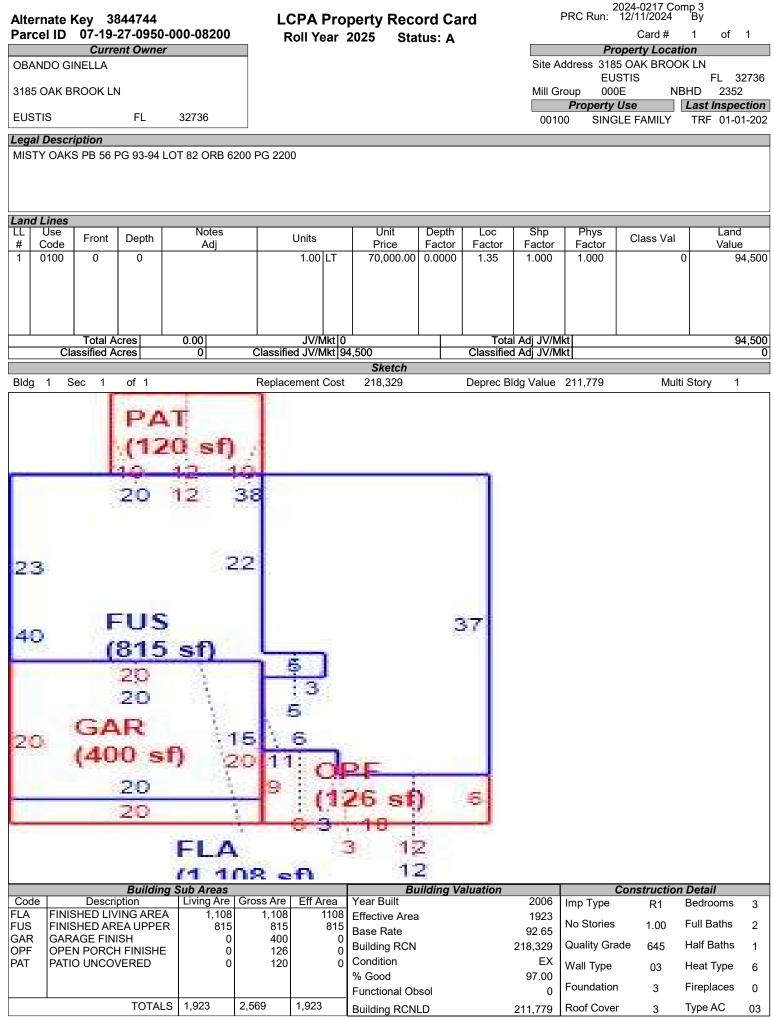

#### LCPA Property Record Card Roll Year 2025 Status: A

2024-0217 Comp 3 PRC Run: 12/11/2024 By

Card # 1 of 1

|      | Miscellaneous Features<br>*Only the first 10 records are reflected below                                                                              |   |  |  |  |  |  |   |  |  |  |  |
|------|-------------------------------------------------------------------------------------------------------------------------------------------------------|---|--|--|--|--|--|---|--|--|--|--|
| Code | Code         Description         Units         Type         Unit Price         Year Blt         Effect Yr         RCN         %Good         Apr Value |   |  |  |  |  |  |   |  |  |  |  |
|      |                                                                                                                                                       |   |  |  |  |  |  |   |  |  |  |  |
|      |                                                                                                                                                       |   |  |  |  |  |  |   |  |  |  |  |
|      |                                                                                                                                                       |   |  |  |  |  |  |   |  |  |  |  |
|      |                                                                                                                                                       |   |  |  |  |  |  |   |  |  |  |  |
|      |                                                                                                                                                       |   |  |  |  |  |  |   |  |  |  |  |
|      |                                                                                                                                                       |   |  |  |  |  |  |   |  |  |  |  |
|      |                                                                                                                                                       |   |  |  |  |  |  |   |  |  |  |  |
|      |                                                                                                                                                       |   |  |  |  |  |  |   |  |  |  |  |
|      |                                                                                                                                                       |   |  |  |  |  |  |   |  |  |  |  |
|      |                                                                                                                                                       |   |  |  |  |  |  |   |  |  |  |  |
|      |                                                                                                                                                       | 1 |  |  |  |  |  | I |  |  |  |  |

|           | Building Permits |            |            |         |      |             |             |         |  |  |  |  |
|-----------|------------------|------------|------------|---------|------|-------------|-------------|---------|--|--|--|--|
| Roll Year | Permit ID        | Issue Date | Comp Date  | Amount  | Туре | Description | Review Date | CO Date |  |  |  |  |
| 2007      | IMPS             | 01-01-2006 | 02-15-2007 | 178,576 | 0000 | SFR FOR 06  | 02-15-2007  |         |  |  |  |  |
|           |                  |            |            |         |      |             |             |         |  |  |  |  |
|           |                  |            |            |         |      |             |             |         |  |  |  |  |
|           |                  |            |            |         |      |             |             |         |  |  |  |  |
|           |                  |            |            |         |      |             |             |         |  |  |  |  |
|           |                  |            |            |         |      |             |             |         |  |  |  |  |
|           |                  |            |            |         |      |             |             |         |  |  |  |  |
|           |                  |            |            |         |      |             |             |         |  |  |  |  |
|           |                  |            |            |         |      |             |             |         |  |  |  |  |
|           |                  |            |            |         |      |             |             |         |  |  |  |  |
|           |                  |            |            |         |      |             |             |         |  |  |  |  |
|           |                  |            |            |         |      |             |             |         |  |  |  |  |

| Sales Information |                                                                                                                        |                      |                                        |                |             |              |         |                               |      | Exemptions                        |              |                |  |
|-------------------|------------------------------------------------------------------------------------------------------------------------|----------------------|----------------------------------------|----------------|-------------|--------------|---------|-------------------------------|------|-----------------------------------|--------------|----------------|--|
| Instrument No     | Book                                                                                                                   | /Page                | Sale Date                              | Instr          | Q/U         | Code         | Vac/Imp | Sale Price                    | Code | Description                       | Year         | Amount         |  |
| 2023104829        | 6200<br>3979<br>3309                                                                                                   | 2200<br>1582<br>0326 | 08-17-2023<br>11-05-2010<br>11-16-2006 | WD<br>WD<br>WD | Q<br>U<br>Q | 01<br>U<br>Q |         | 349,000<br>104,000<br>245,000 | 059  | HOMESTEAD<br>ADDITIONAL HOMESTEAD | 2024<br>2024 | 25000<br>25000 |  |
|                   |                                                                                                                        |                      |                                        |                |             |              |         |                               |      | Total                             |              | 50,000.00      |  |
| Value Summary     |                                                                                                                        |                      |                                        |                |             |              |         |                               |      |                                   |              |                |  |
| Land Value E      | Land Value Bldg Value Misc Value Market Value Deferred Amt Assd Value Cnty Ex Amt Co Tax Val Sch Tax Val Previous Valu |                      |                                        |                |             |              |         |                               |      |                                   |              |                |  |

306279

50,000.00

256279

281279

306,279

0