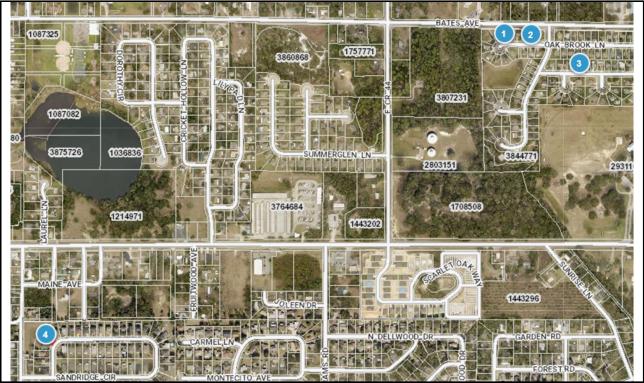

#### 2024-0217 Comp Map

| Bubble # | Comp #  | Alternate Key | Parcel Address               | Distance from<br>Subject(mi.) |
|----------|---------|---------------|------------------------------|-------------------------------|
| 1        | Subject | 3844740       | 3137 OAK BROOK LN<br>EUSTIS  | -                             |
| 2        | Comp 3  | 3844744       | 3185 OAK BROOK LN<br>EUSTIS  | 0.05                          |
| 3        | Comp 1  | 3844762       | 3602 OAK BROOK LN<br>EUSTIS  | 0.14                          |
| 4        | Comp 2  | 3828349       | 2424 SANDRIDGE CIR<br>EUSTIS | 0.91                          |
| 5        |         |               |                              |                               |
| 6        |         |               |                              |                               |
| 7        |         |               |                              |                               |
| 8        |         |               |                              |                               |
|          |         |               |                              |                               |