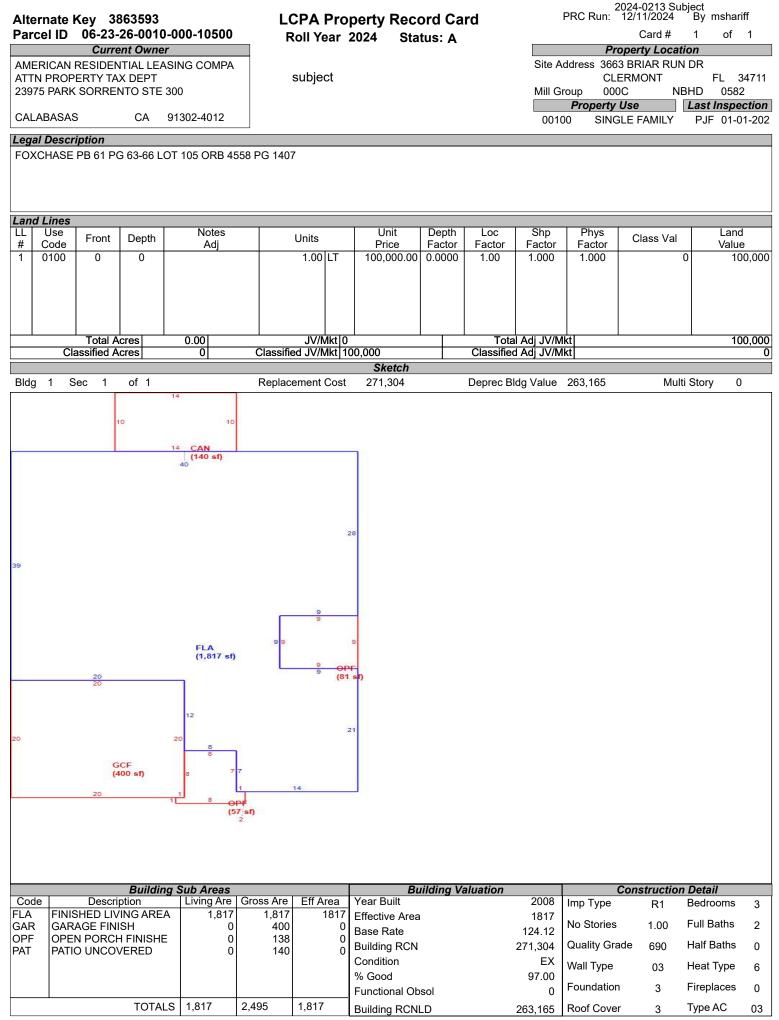

## LAKE COUNTY PROPERTY APPRAISER VAB APPEAL WORKSHEET RESIDENTIAL

|                                       |                      |                            | KE3                     | IDENTIA                   | L                         |                                    |                     |                   |  |
|---------------------------------------|----------------------|----------------------------|-------------------------|---------------------------|---------------------------|------------------------------------|---------------------|-------------------|--|
| Petition #                            | ŧ                    | 2024-0213                  |                         | Alternate K               | ey: <b>3863593</b>        | Parcel II                          | D: 06-23-26-001     | 0-000-10500       |  |
| Petitioner Name<br>The Petitioner is: | Ryan,llo             | c c/o Robert<br>cord 🔽 Tax | Peyton<br>payer's agent | Property<br>Address       |                           | AR RUN DR<br>RMONT                 | Check if Mu         | ltiple Parcels    |  |
| Owner Name                            | America              | an homes 4                 | rent IIc                | Value from<br>TRIM Notice |                           | e Board Actior<br>ted by Prop Appr |                     | Board Action      |  |
| 1. Just Value, rec                    | quired               |                            |                         | \$ 363,10                 | 65 \$                     | 363,16                             | 5                   |                   |  |
| 2. Assessed or c                      | lassified use va     | lue, *if appl              | icable                  | \$ 311,2                  | 50 \$                     | 311,25                             | 0                   |                   |  |
| 3. Exempt value,                      |                      |                            |                         | \$                        | - \$                      | -                                  |                     |                   |  |
| 4. Taxable Value,                     |                      |                            |                         | \$ 311,2                  |                           | 311,25                             | 0                   |                   |  |
| *All values entered                   |                      | ity taxable va             | alues, School and       | . ,                       |                           | ,                                  | -                   |                   |  |
| Last Sale Date                        |                      | Prie                       |                         |                           | Arm's Length              |                                    | BookF               | Page              |  |
| ITEM                                  | Subje                | ect                        | Compara                 | able #1                   | Compara                   | able #2                            | Compara             | ble #3            |  |
| AK#                                   | 38635                |                            | 3863                    |                           | 3863                      |                                    | 38636               |                   |  |
| Address                               | 3663 BRIAR<br>CLERM  |                            | 3546 FOXC<br>CLERM      |                           | 810 triple crow<br>fl 347 |                                    | 3719 BRIAR<br>CLERM | -                 |  |
| Proximity                             |                      |                            | same                    |                           | same                      |                                    | same sub            |                   |  |
| Sales Price                           |                      |                            | \$445,0                 |                           | \$570,0                   |                                    | \$395,000           |                   |  |
| Cost of Sale                          |                      |                            | -15                     |                           | -15                       |                                    | -15%                |                   |  |
| Time Adjust                           |                      |                            | 0.00                    |                           | 0.00                      |                                    | 0.00                |                   |  |
| Adjusted Sale                         | <u> </u>             |                            | \$378,2                 |                           | \$484,                    |                                    | \$335,7             |                   |  |
| \$/SF FLA                             | \$199.87 p           | per SF                     | \$176.75                |                           | \$220.53                  |                                    | \$208.80            |                   |  |
| Sale Date                             |                      |                            | 5/11/2                  | _                         | 6/5/20                    |                                    | 5/10/2              | 024<br>Distressed |  |
| Terms of Sale                         | <u> </u>             |                            | ✓ Arm's Length          | Distressed                | Ann's Length              | Distressed                         | Annis Lengtri       | Distressed        |  |
| Value Adj.                            | Description          |                            | Description             | Adjustment                | Description               | Adjustment                         | Description         | Adjustment        |  |
| Fla SF                                | 1,817                |                            | 2,140                   | -16150                    | 2,197                     | -19000                             | 1,608               | 10450             |  |
| Year Built                            | 2008                 |                            | 2008                    |                           | 2009                      |                                    | 2009                |                   |  |
| Constr. Type                          | block/stucco         |                            | block/stucco            |                           | block/stucco              |                                    | block/stucco        |                   |  |
| Condition                             | good                 |                            | good                    |                           | good                      |                                    | good                |                   |  |
| Baths                                 | 2.0                  |                            | 2.0                     |                           | 3                         | -10000                             | 2.0                 |                   |  |
| Garage/Carport                        | 2 car                |                            | 2 car                   |                           | 2 car                     |                                    | 2 car               |                   |  |
| Porches                               | 138 sf               |                            | 324                     |                           | 326                       |                                    | 166                 |                   |  |
| Pool                                  | N                    |                            | N                       | 0                         | Y                         | -20000                             | N                   | 0                 |  |
| Fireplace                             | 0                    |                            | 0                       | 0                         | 0                         | 0                                  | 0                   | 0                 |  |
| AC                                    | Central              |                            | Central                 | 0                         | Central                   | 0                                  | Central             | 0                 |  |
| Other Adds                            | n                    |                            | n                       |                           | n                         |                                    | n                   | <b> </b>          |  |
| Site Size                             | lot                  |                            | lot                     | +                         | lot                       | $\downarrow$                       | lot                 | <u> </u>          |  |
| 1.00041.000                           | good                 |                            | good                    |                           | good                      |                                    | good                | <b> </b>          |  |
| Location                              |                      |                            | 1                       | 1                         | good                      |                                    | good                |                   |  |
| Location<br>View                      | good                 |                            | good                    |                           | 9004                      |                                    |                     |                   |  |
|                                       | good                 |                            | good<br>-Net Adj. 4.3%  | -16150                    | -Net Adj. 10.1%           | -49000                             | Net Adj. 3.1%       | 10450             |  |
|                                       | good                 |                            |                         | -16150<br>16150           |                           |                                    | -                   | 10450<br>10450    |  |
|                                       | good<br>Market Value | \$363,165                  | -Net Adj. 4.3%          |                           | -Net Adj. 10.1%           | 49000                              | Net Adj. 3.1%       |                   |  |

100,000

263,165

0

### LCPA Property Record Card Roll Year 2024 Status: A

2024-0213 Subject PRC Run: 12/11/2024 By mshariff

Card # 1 of 1

|      | Miscellaneous Features                         |       |      |            |          |           |     |       |           |  |  |  |  |
|------|------------------------------------------------|-------|------|------------|----------|-----------|-----|-------|-----------|--|--|--|--|
|      | *Only the first 10 records are reflected below |       |      |            |          |           |     |       |           |  |  |  |  |
| Code | Description                                    | Units | Туре | Unit Price | Year Blt | Effect Yr | RCN | %Good | Apr Value |  |  |  |  |
|      |                                                |       |      |            |          |           |     |       |           |  |  |  |  |
|      |                                                |       |      |            |          |           |     |       |           |  |  |  |  |
|      |                                                |       |      |            |          |           |     |       |           |  |  |  |  |
|      |                                                |       |      |            |          |           |     |       |           |  |  |  |  |
|      |                                                |       |      |            |          |           |     |       |           |  |  |  |  |
|      |                                                |       |      |            |          |           |     |       |           |  |  |  |  |
|      |                                                |       |      |            |          |           |     |       |           |  |  |  |  |
|      |                                                |       |      |            |          |           |     |       |           |  |  |  |  |
|      |                                                |       |      |            |          |           |     |       |           |  |  |  |  |
|      |                                                |       |      |            |          |           |     |       |           |  |  |  |  |
|      |                                                |       |      |            |          |           |     |       |           |  |  |  |  |
|      |                                                |       |      |            |          |           |     |       |           |  |  |  |  |

|           | Building Permits |            |            |        |      |                       |             |         |  |  |  |  |  |
|-----------|------------------|------------|------------|--------|------|-----------------------|-------------|---------|--|--|--|--|--|
| Roll Year | Permit ID        | Issue Date | Comp Date  | Amount | Туре | Description           | Review Date | CO Date |  |  |  |  |  |
| 2009      | 200801281        | 05-23-2008 | 03-10-2009 | 3,000  | 0000 | RTN                   | 03-10-2009  |         |  |  |  |  |  |
| 2009      | 200800987        | 03-31-2008 | 03-10-2009 | 78,000 | 0000 | SFR 3663 BRIAR RUN DR | 03-10-2009  |         |  |  |  |  |  |
|           |                  |            |            |        |      |                       |             |         |  |  |  |  |  |
|           |                  |            |            |        |      |                       |             |         |  |  |  |  |  |
|           |                  |            |            |        |      |                       |             |         |  |  |  |  |  |
|           |                  |            |            |        |      |                       |             |         |  |  |  |  |  |
|           |                  |            |            |        |      |                       |             |         |  |  |  |  |  |
|           |                  |            |            |        |      |                       |             |         |  |  |  |  |  |
|           |                  |            |            |        |      |                       |             |         |  |  |  |  |  |
|           |                  |            |            |        |      |                       |             |         |  |  |  |  |  |
|           |                  |            |            |        |      |                       |             |         |  |  |  |  |  |
|           |                  |            |            |        |      |                       |             |         |  |  |  |  |  |

|               |               |       | Sales Inform | Exemptions |      |         |         |            |           |               |         |          |           |
|---------------|---------------|-------|--------------|------------|------|---------|---------|------------|-----------|---------------|---------|----------|-----------|
| Instrument No | o Book        | /Page | Sale Date    | Instr      | Q/U  | Code    | Vac/Imp | Sale Price | Code      | Description   |         | Year     | Amount    |
|               | 4558          | 1407  | 11-18-2014   | WD         | Q    | Q       | I       | 174,000    |           |               |         |          |           |
|               | 3693          | 1699  | 10-21-2008   | WD         | Q    | Q       | I       | 204,800    |           |               |         |          |           |
|               |               |       |              |            |      |         |         |            |           |               |         |          |           |
|               |               |       |              |            |      |         |         |            |           |               |         |          |           |
|               |               |       |              |            |      |         |         |            |           |               |         |          |           |
|               |               |       |              |            |      |         |         |            |           |               |         |          |           |
|               |               |       |              |            |      |         |         |            |           |               | Total   |          | 0.00      |
|               | Value Summary |       |              |            |      |         |         |            |           |               |         |          |           |
| Land Value    | Bldg Value    | Misc  | Value Mark   | et Value   | e Do | eferred | Amt As  | sd Value C | nty Ex An | nt Co Tax Val | Sch Tax | Val Prev | ious Valu |