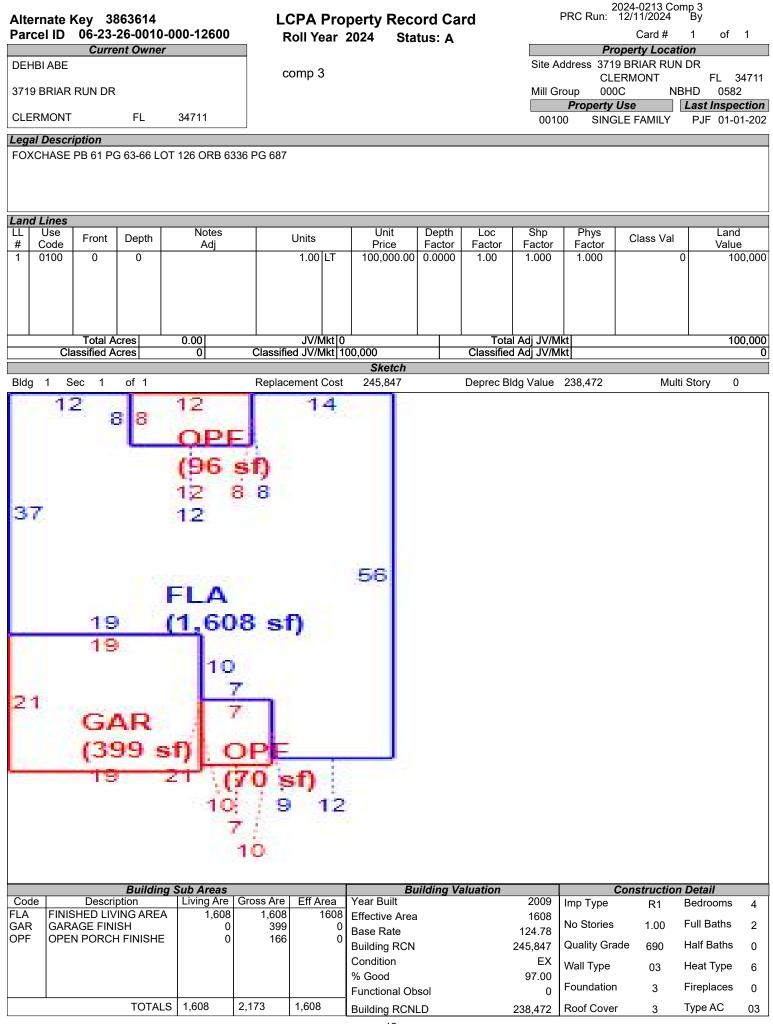

## LAKE COUNTY PROPERTY APPRAISER VAB APPEAL WORKSHEET RESIDENTIAL

|                                       |                      |                            | KE3                     | IDENTIA                   | L                         |                                    |                     |                   |  |
|---------------------------------------|----------------------|----------------------------|-------------------------|---------------------------|---------------------------|------------------------------------|---------------------|-------------------|--|
| Petition #                            | ŧ                    | 2024-0213                  |                         | Alternate K               | ey: <b>3863593</b>        | Parcel II                          | D: 06-23-26-001     | 0-000-10500       |  |
| Petitioner Name<br>The Petitioner is: | Ryan,llo             | c c/o Robert<br>cord 🔽 Tax | Peyton<br>payer's agent | Property<br>Address       |                           | AR RUN DR<br>RMONT                 | Check if Mu         | ltiple Parcels    |  |
| Owner Name                            | America              | an homes 4                 | rent IIc                | Value from<br>TRIM Notice |                           | e Board Actior<br>ted by Prop Appr |                     | Board Action      |  |
| 1. Just Value, rec                    | quired               |                            |                         | \$ 363,10                 | 65 \$                     | 363,16                             | 5                   |                   |  |
| 2. Assessed or c                      | lassified use va     | lue, *if appl              | icable                  | \$ 311,2                  | 50 \$                     | 311,25                             | 0                   |                   |  |
| 3. Exempt value,                      |                      |                            |                         | \$                        | - \$                      | -                                  |                     |                   |  |
| 4. Taxable Value,                     |                      |                            |                         | \$ 311,2                  |                           | 311,25                             | 0                   |                   |  |
| *All values entered                   |                      | ity taxable va             | alues, School and       | . ,                       |                           | ,                                  | -                   |                   |  |
| Last Sale Date                        |                      | Prie                       |                         |                           | Arm's Length              |                                    | BookF               | Page              |  |
| ITEM                                  | Subje                | ect                        | Compara                 | able #1                   | Compara                   | able #2                            | Compara             | ble #3            |  |
| AK#                                   | 38635                |                            | 3863                    |                           | 3863                      |                                    | 38636               |                   |  |
| Address                               | 3663 BRIAR<br>CLERM  |                            | 3546 FOXC<br>CLERM      |                           | 810 triple crow<br>fl 347 |                                    | 3719 BRIAR<br>CLERM | -                 |  |
| Proximity                             |                      |                            | same                    |                           | same                      |                                    | same sub            |                   |  |
| Sales Price                           |                      |                            | \$445,0                 |                           | \$570,0                   |                                    | \$395,000           |                   |  |
| Cost of Sale                          |                      |                            | -15                     |                           | -15                       |                                    | -15%                |                   |  |
| Time Adjust                           |                      |                            | 0.00                    |                           | 0.00                      |                                    | 0.00                |                   |  |
| Adjusted Sale                         | <u> </u>             |                            | \$378,2                 |                           | \$484,                    |                                    | \$335,7             |                   |  |
| \$/SF FLA                             | \$199.87 p           | per SF                     | \$176.75                |                           | \$220.53                  |                                    | \$208.80            |                   |  |
| Sale Date                             |                      |                            | 5/11/2                  | _                         | 6/5/20                    |                                    | 5/10/2              | 024<br>Distressed |  |
| Terms of Sale                         | <u> </u>             |                            | ✓ Arm's Length          | Distressed                | Ann's Length              | Distressed                         | Annis Lengtri       | Distressed        |  |
| Value Adj.                            | Description          |                            | Description             | Adjustment                | Description               | Adjustment                         | Description         | Adjustment        |  |
| Fla SF                                | 1,817                |                            | 2,140                   | -16150                    | 2,197                     | -19000                             | 1,608               | 10450             |  |
| Year Built                            | 2008                 |                            | 2008                    |                           | 2009                      |                                    | 2009                |                   |  |
| Constr. Type                          | block/stucco         |                            | block/stucco            |                           | block/stucco              |                                    | block/stucco        |                   |  |
| Condition                             | good                 |                            | good                    |                           | good                      |                                    | good                |                   |  |
| Baths                                 | 2.0                  |                            | 2.0                     |                           | 3                         | -10000                             | 2.0                 |                   |  |
| Garage/Carport                        | 2 car                |                            | 2 car                   |                           | 2 car                     |                                    | 2 car               |                   |  |
| Porches                               | 138 sf               |                            | 324                     |                           | 326                       |                                    | 166                 |                   |  |
| Pool                                  | N                    |                            | N                       | 0                         | Y                         | -20000                             | N                   | 0                 |  |
| Fireplace                             | 0                    |                            | 0                       | 0                         | 0                         | 0                                  | 0                   | 0                 |  |
| AC                                    | Central              |                            | Central                 | 0                         | Central                   | 0                                  | Central             | 0                 |  |
| Other Adds                            | n                    |                            | n                       |                           | n                         |                                    | n                   | <b> </b>          |  |
| Site Size                             | lot                  |                            | lot                     | +                         | lot                       | $\downarrow$                       | lot                 | <u> </u>          |  |
| 1.00041.000                           | good                 |                            | good                    |                           | good                      |                                    | good                | <b> </b>          |  |
| Location                              |                      |                            | 1                       | 1                         | good                      |                                    | good                |                   |  |
| Location<br>View                      | good                 |                            | good                    |                           | 9004                      |                                    |                     |                   |  |
|                                       | good                 |                            | good<br>-Net Adj. 4.3%  | -16150                    | -Net Adj. 10.1%           | -49000                             | Net Adj. 3.1%       | 10450             |  |
|                                       | good                 |                            |                         | -16150<br>16150           |                           |                                    | -                   | 10450<br>10450    |  |
|                                       | good<br>Market Value | \$363,165                  | -Net Adj. 4.3%          |                           | -Net Adj. 10.1%           | 49000                              | Net Adj. 3.1%       |                   |  |

# 2024-0213Comp Map

| Bubble # | Comp #  | Alternate Key | Parcel Address                        | Distance from<br>Subject(mi.) |
|----------|---------|---------------|---------------------------------------|-------------------------------|
| 1        | subject | 3863593       | 3663 BRIAR RUN DR<br>CLERMONT         | -                             |
| 2        | comp 3  | 3863614       | 3719 BRIAR RUN DR<br>CLERMONT         | same sub                      |
| 3        | comp 1  | 3863577       | 3546 FOXCHASE DR<br>CLERMONT          | same sub                      |
| 4        | comp 2  | 3863629       | 810 triple crown ct clermont fl 34711 | same sub                      |
| 5        |         |               |                                       |                               |
| 6        |         |               |                                       |                               |
| 7        |         |               |                                       |                               |
| 8        |         |               |                                       |                               |
|          |         |               |                                       |                               |