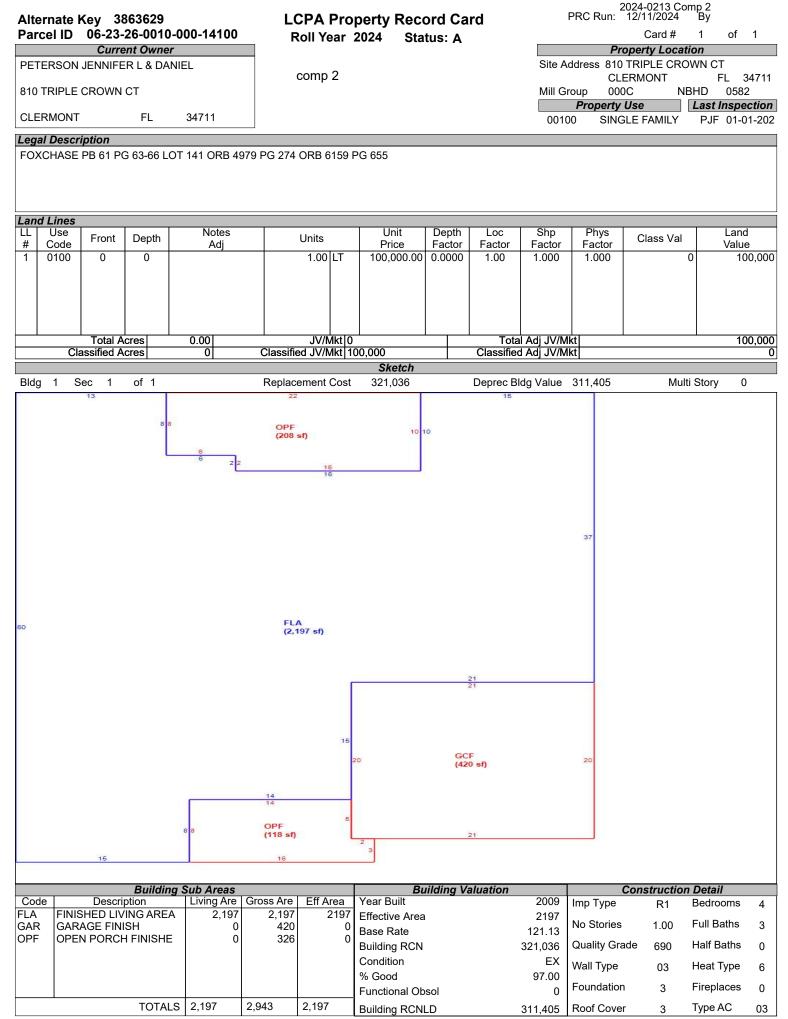

## LAKE COUNTY PROPERTY APPRAISER VAB APPEAL WORKSHEET RESIDENTIAL

|                                       |                      |                            | KE3                     | IDENTIA                   | L                         |                                    |                     |                   |  |
|---------------------------------------|----------------------|----------------------------|-------------------------|---------------------------|---------------------------|------------------------------------|---------------------|-------------------|--|
| Petition #                            | ŧ                    | 2024-0213                  |                         | Alternate K               | ey: <b>3863593</b>        | Parcel II                          | D: 06-23-26-001     | 0-000-10500       |  |
| Petitioner Name<br>The Petitioner is: | Ryan,llo             | c c/o Robert<br>cord 🔽 Tax | Peyton<br>payer's agent | Property<br>Address       |                           | AR RUN DR<br>RMONT                 | Check if Mu         | ltiple Parcels    |  |
| Owner Name                            | America              | an homes 4                 | rent IIc                | Value from<br>TRIM Notice |                           | e Board Actior<br>ted by Prop Appr |                     | Board Action      |  |
| 1. Just Value, rec                    | quired               |                            |                         | \$ 363,10                 | 65 \$                     | 363,16                             | 5                   |                   |  |
| 2. Assessed or c                      | lassified use va     | lue, *if appl              | icable                  | \$ 311,2                  | 50 \$                     | 311,25                             | 0                   |                   |  |
| 3. Exempt value,                      |                      |                            |                         | \$                        | - \$                      | -                                  |                     |                   |  |
| 4. Taxable Value,                     |                      |                            |                         | \$ 311,2                  |                           | 311,25                             | 0                   |                   |  |
| *All values entered                   |                      | ity taxable va             | alues, School and       | . ,                       |                           | ,                                  | -                   |                   |  |
| Last Sale Date                        |                      | Prie                       |                         |                           | Arm's Length              |                                    | BookF               | Page              |  |
| ITEM                                  | Subje                | ect                        | Compara                 | able #1                   | Compara                   | able #2                            | Compara             | ble #3            |  |
| AK#                                   | 38635                |                            | 3863                    |                           | 3863                      |                                    | 38636               |                   |  |
| Address                               | 3663 BRIAR<br>CLERM  |                            | 3546 FOXC<br>CLERM      |                           | 810 triple crow<br>fl 347 |                                    | 3719 BRIAR<br>CLERM | -                 |  |
| Proximity                             |                      |                            | same                    |                           | same                      |                                    | same sub            |                   |  |
| Sales Price                           |                      |                            | \$445,0                 |                           | \$570,0                   |                                    | \$395,000           |                   |  |
| Cost of Sale                          |                      |                            | -15                     |                           | -15                       |                                    | -15%                |                   |  |
| Time Adjust                           |                      |                            | 0.00                    |                           | 0.00                      |                                    | 0.00                |                   |  |
| Adjusted Sale                         | <u> </u>             |                            | \$378,2                 |                           | \$484,                    |                                    | \$335,7             |                   |  |
| \$/SF FLA                             | \$199.87 p           | per SF                     | \$176.75                |                           | \$220.53                  |                                    | \$208.80            |                   |  |
| Sale Date                             |                      |                            | 5/11/2                  | _                         | 6/5/20                    |                                    | 5/10/2              | 024<br>Distressed |  |
| Terms of Sale                         | <u> </u>             |                            | ✓ Arm's Length          | Distressed                | Ann's Length              | Distressed                         | Annis Lengtri       | Distressed        |  |
| Value Adj.                            | Description          |                            | Description             | Adjustment                | Description               | Adjustment                         | Description         | Adjustment        |  |
| Fla SF                                | 1,817                |                            | 2,140                   | -16150                    | 2,197                     | -19000                             | 1,608               | 10450             |  |
| Year Built                            | 2008                 |                            | 2008                    |                           | 2009                      |                                    | 2009                |                   |  |
| Constr. Type                          | block/stucco         |                            | block/stucco            |                           | block/stucco              |                                    | block/stucco        |                   |  |
| Condition                             | good                 |                            | good                    |                           | good                      |                                    | good                |                   |  |
| Baths                                 | 2.0                  |                            | 2.0                     |                           | 3                         | -10000                             | 2.0                 |                   |  |
| Garage/Carport                        | 2 car                |                            | 2 car                   |                           | 2 car                     |                                    | 2 car               |                   |  |
| Porches                               | 138 sf               |                            | 324                     |                           | 326                       |                                    | 166                 |                   |  |
| Pool                                  | N                    |                            | N                       | 0                         | Y                         | -20000                             | N                   | 0                 |  |
| Fireplace                             | 0                    |                            | 0                       | 0                         | 0                         | 0                                  | 0                   | 0                 |  |
| AC                                    | Central              |                            | Central                 | 0                         | Central                   | 0                                  | Central             | 0                 |  |
| Other Adds                            | n                    |                            | n                       |                           | n                         |                                    | n                   | <b> </b>          |  |
| Site Size                             | lot                  |                            | lot                     | +                         | lot                       | $\downarrow$                       | lot                 | <u> </u>          |  |
| 1.00041.000                           | good                 |                            | good                    |                           | good                      |                                    | good                | <b> </b>          |  |
| Location                              |                      |                            | 1                       | 1                         | good                      |                                    | good                |                   |  |
| Location<br>View                      | good                 |                            | good                    |                           | 9004                      |                                    |                     |                   |  |
|                                       | good                 |                            | good<br>-Net Adj. 4.3%  | -16150                    | -Net Adj. 10.1%           | -49000                             | Net Adj. 3.1%       | 10450             |  |
|                                       | good                 |                            |                         | -16150<br>16150           |                           |                                    | -                   | 10450<br>10450    |  |
|                                       | good<br>Market Value | \$363,165                  | -Net Adj. 4.3%          |                           | -Net Adj. 10.1%           | 49000                              | Net Adj. 3.1%       |                   |  |