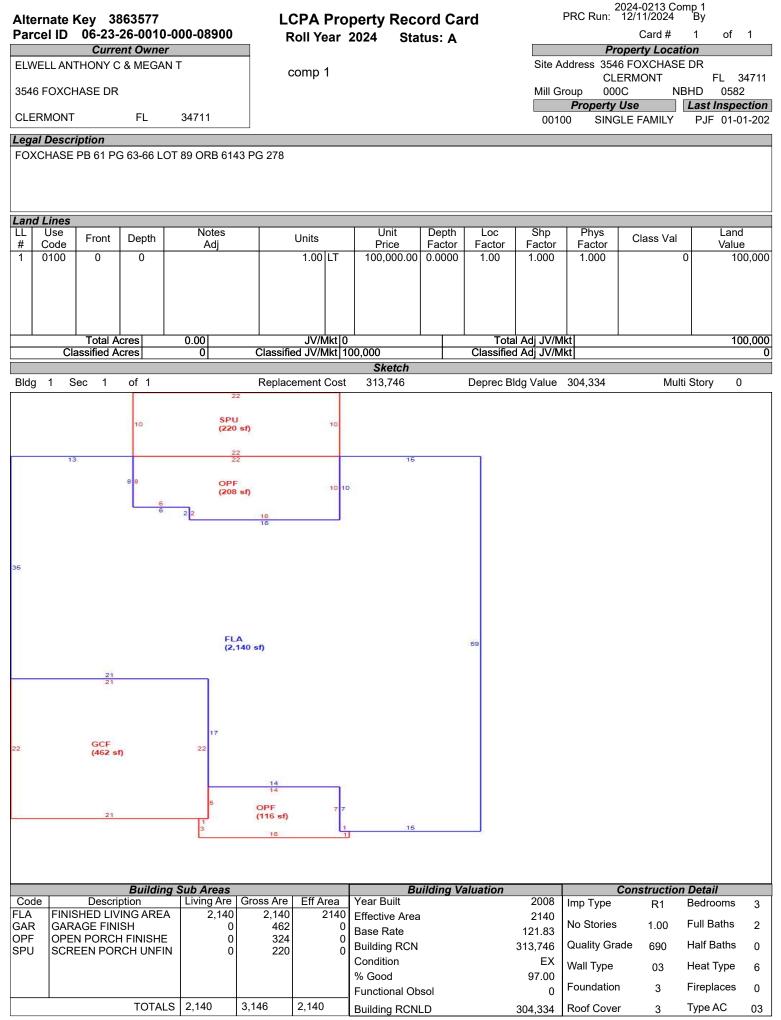

## LAKE COUNTY PROPERTY APPRAISER VAB APPEAL WORKSHEET RESIDENTIAL

|                                       |                      |                            | KE3                     | IDENTIA                   | L                         |                                    |                     |                   |  |
|---------------------------------------|----------------------|----------------------------|-------------------------|---------------------------|---------------------------|------------------------------------|---------------------|-------------------|--|
| Petition #                            | ŧ                    | 2024-0213                  |                         | Alternate K               | ey: <b>3863593</b>        | Parcel II                          | D: 06-23-26-001     | 0-000-10500       |  |
| Petitioner Name<br>The Petitioner is: | Ryan,llo             | c c/o Robert<br>cord 🔽 Tax | Peyton<br>payer's agent | Property<br>Address       |                           | AR RUN DR<br>RMONT                 | Check if Mu         | ltiple Parcels    |  |
| Owner Name                            | America              | an homes 4                 | rent IIc                | Value from<br>TRIM Notice |                           | e Board Actior<br>ted by Prop Appr |                     | Board Action      |  |
| 1. Just Value, rec                    | quired               |                            |                         | \$ 363,10                 | 65 \$                     | 363,16                             | 5                   |                   |  |
| 2. Assessed or c                      | lassified use va     | lue, *if appl              | icable                  | \$ 311,2                  | 50 \$                     | 311,25                             | 0                   |                   |  |
| 3. Exempt value,                      |                      |                            |                         | \$                        | - \$                      | -                                  |                     |                   |  |
| 4. Taxable Value,                     |                      |                            |                         | \$ 311,2                  |                           | 311,25                             | 0                   |                   |  |
| *All values entered                   |                      | ity taxable va             | alues, School and       | . ,                       |                           | ,                                  | -                   |                   |  |
| Last Sale Date                        |                      | Prie                       |                         |                           | Arm's Length              |                                    | BookF               | Page              |  |
| ITEM                                  | Subje                | ect                        | Compara                 | able #1                   | Compara                   | able #2                            | Compara             | ble #3            |  |
| AK#                                   | 38635                |                            | 3863                    |                           | 3863                      |                                    | 38636               |                   |  |
| Address                               | 3663 BRIAR<br>CLERM  |                            | 3546 FOXC<br>CLERM      |                           | 810 triple crow<br>fl 347 |                                    | 3719 BRIAR<br>CLERM | -                 |  |
| Proximity                             |                      |                            | same                    |                           | same                      |                                    | same sub            |                   |  |
| Sales Price                           |                      |                            | \$445,0                 |                           | \$570,0                   |                                    | \$395,000           |                   |  |
| Cost of Sale                          |                      |                            | -15                     |                           | -15                       |                                    | -15%                |                   |  |
| Time Adjust                           |                      |                            | 0.00                    |                           | 0.00                      |                                    | 0.00                |                   |  |
| Adjusted Sale                         | <u> </u>             |                            | \$378,2                 |                           | \$484,                    |                                    | \$335,7             |                   |  |
| \$/SF FLA                             | \$199.87 p           | per SF                     | \$176.75                |                           | \$220.53                  |                                    | \$208.80            |                   |  |
| Sale Date                             |                      |                            | 5/11/2                  | _                         | 6/5/20                    |                                    | 5/10/2              | 024<br>Distressed |  |
| Terms of Sale                         | <u> </u>             |                            | ✓ Arm's Length          | Distressed                | Ann's Length              | Distressed                         | Annis Lengtri       | Distressed        |  |
| Value Adj.                            | Description          |                            | Description             | Adjustment                | Description               | Adjustment                         | Description         | Adjustment        |  |
| Fla SF                                | 1,817                |                            | 2,140                   | -16150                    | 2,197                     | -19000                             | 1,608               | 10450             |  |
| Year Built                            | 2008                 |                            | 2008                    |                           | 2009                      |                                    | 2009                |                   |  |
| Constr. Type                          | block/stucco         |                            | block/stucco            |                           | block/stucco              |                                    | block/stucco        |                   |  |
| Condition                             | good                 |                            | good                    |                           | good                      |                                    | good                |                   |  |
| Baths                                 | 2.0                  |                            | 2.0                     |                           | 3                         | -10000                             | 2.0                 |                   |  |
| Garage/Carport                        | 2 car                |                            | 2 car                   |                           | 2 car                     |                                    | 2 car               |                   |  |
| Porches                               | 138 sf               |                            | 324                     |                           | 326                       |                                    | 166                 |                   |  |
| Pool                                  | N                    |                            | N                       | 0                         | Y                         | -20000                             | N                   | 0                 |  |
| Fireplace                             | 0                    |                            | 0                       | 0                         | 0                         | 0                                  | 0                   | 0                 |  |
| AC                                    | Central              |                            | Central                 | 0                         | Central                   | 0                                  | Central             | 0                 |  |
| Other Adds                            | n                    |                            | n                       |                           | n                         |                                    | n                   | <b> </b>          |  |
| Site Size                             | lot                  |                            | lot                     | +                         | lot                       | $\downarrow$                       | lot                 | <u> </u>          |  |
| 1.00041.000                           | good                 |                            | good                    |                           | good                      |                                    | good                | <b> </b>          |  |
| Location                              |                      |                            | 1                       | 1                         | good                      |                                    | good                |                   |  |
| Location<br>View                      | good                 |                            | good                    |                           | 9004                      |                                    |                     |                   |  |
|                                       | good                 |                            | good<br>-Net Adj. 4.3%  | -16150                    | -Net Adj. 10.1%           | -49000                             | Net Adj. 3.1%       | 10450             |  |
|                                       | good                 |                            |                         | -16150<br>16150           |                           |                                    | -                   | 10450<br>10450    |  |
|                                       | good<br>Market Value | \$363,165                  | -Net Adj. 4.3%          |                           | -Net Adj. 10.1%           | 49000                              | Net Adj. 3.1%       |                   |  |

304,334

0

404,334

#### LCPA Property Record Card Roll Year 2024 Status: A

2024-0213 Comp 1 PRC Run: 12/11/2024 By

Card # 1 of 1

|      | Miscellaneous Features<br>*Only the first 10 records are reflected below |       |      |            |          |           |     |       |           |  |  |  |  |
|------|--------------------------------------------------------------------------|-------|------|------------|----------|-----------|-----|-------|-----------|--|--|--|--|
| Code | Description                                                              | Units | Туре | Unit Price | Year Blt | Effect Yr | RCN | %Good | Apr Value |  |  |  |  |
|      |                                                                          |       |      |            |          |           |     |       |           |  |  |  |  |
|      |                                                                          |       |      |            |          |           |     |       |           |  |  |  |  |
|      |                                                                          |       |      |            |          |           |     |       |           |  |  |  |  |
|      |                                                                          |       |      |            |          |           |     |       |           |  |  |  |  |
|      |                                                                          |       |      |            |          |           |     |       |           |  |  |  |  |
|      |                                                                          |       |      |            |          |           |     |       |           |  |  |  |  |
|      |                                                                          |       |      |            |          |           |     |       |           |  |  |  |  |
|      |                                                                          |       |      |            |          |           |     |       |           |  |  |  |  |
|      |                                                                          |       |      |            |          |           |     |       |           |  |  |  |  |
|      |                                                                          |       |      |            |          |           |     |       |           |  |  |  |  |
|      |                                                                          |       |      |            |          |           |     |       |           |  |  |  |  |
|      |                                                                          |       |      |            |          |           |     |       |           |  |  |  |  |
|      |                                                                          |       |      |            |          |           |     |       |           |  |  |  |  |
|      |                                                                          |       |      |            |          |           |     |       |           |  |  |  |  |

|           | Building Permits |            |            |        |      |                      |             |         |  |  |  |  |  |
|-----------|------------------|------------|------------|--------|------|----------------------|-------------|---------|--|--|--|--|--|
| Roll Year | Permit ID        | Issue Date | Comp Date  | Amount | Туре | Description          | Review Date | CO Date |  |  |  |  |  |
| 2010      | 200900895        | 08-14-2009 | 02-08-2010 | 4,000  | 0002 | BATHROOM REMODEL     | 02-08-2010  |         |  |  |  |  |  |
| 2010      | 200900781        | 07-28-2009 | 02-08-2010 | 5,850  | 0003 | SEN                  | 02-08-2010  |         |  |  |  |  |  |
| 2009      | 200801020        | 04-03-2008 | 02-11-2009 | 78,000 | 0000 | SFR 3546 FOXCHASE DR |             |         |  |  |  |  |  |
|           |                  |            |            |        |      |                      |             |         |  |  |  |  |  |
|           |                  |            |            |        |      |                      |             |         |  |  |  |  |  |
|           |                  |            |            |        |      |                      |             |         |  |  |  |  |  |
|           |                  |            |            |        |      |                      |             |         |  |  |  |  |  |
|           |                  |            |            |        |      |                      |             |         |  |  |  |  |  |
|           |                  |            |            |        |      |                      |             |         |  |  |  |  |  |
|           |                  |            |            |        |      |                      |             |         |  |  |  |  |  |
|           |                  |            |            |        |      |                      |             |         |  |  |  |  |  |
|           |                  |            |            |        |      |                      |             |         |  |  |  |  |  |