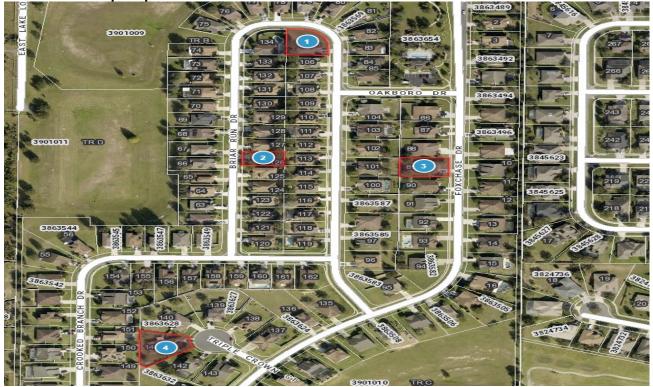

# 2024-0213Comp Map

| Bubble # | Comp #  | Alternate Key | Parcel Address                        | Distance from<br>Subject(mi.) |
|----------|---------|---------------|---------------------------------------|-------------------------------|
| 1        | subject | 3863593       | 3663 BRIAR RUN DR<br>CLERMONT         | -                             |
| 2        | comp 3  | 3863614       | 3719 BRIAR RUN DR<br>CLERMONT         | same sub                      |
| 3        | comp 1  | 3863577       | 3546 FOXCHASE DR<br>CLERMONT          | same sub                      |
| 4        | comp 2  | 3863629       | 810 triple crown ct clermont fl 34711 | same sub                      |
| 5        |         |               |                                       |                               |
| 6        |         |               |                                       |                               |
| 7        |         |               |                                       |                               |
| 8        |         |               |                                       |                               |
|          |         |               |                                       |                               |