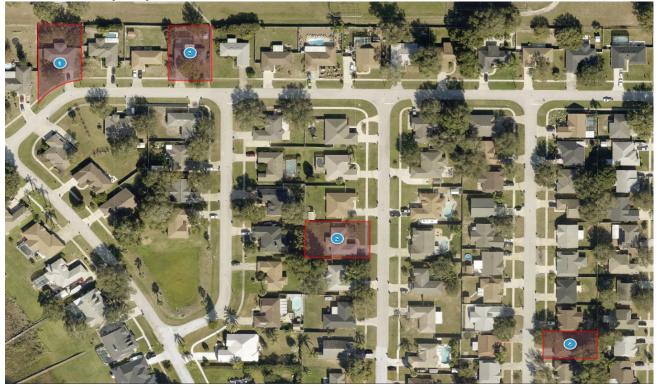

# 2024-0211Comp Map

| Bubble # | Comp #  | Alternate Key | Parcel Address                    | Distance from<br>Subject(mi.) |
|----------|---------|---------------|-----------------------------------|-------------------------------|
| 1        | SUBJECT | 3681789       | 1322 LAKE IDAMERE BLVD<br>TAVARES | _                             |
| 2        | COMP 2  | 3782846       | 3614 WINDY MEADOW DR<br>TAVARES   | 0                             |
| 3        | COMP 3  | 3681754       | 1310 LAKE IDAMERE BLVD<br>TAVARES | 0                             |
| 4        | COMP 1  | 3782749       | 3711 MEADOW GREEN DR<br>TAVARES   | 0                             |
| 5        |         |               |                                   |                               |
| 6        |         |               |                                   |                               |
| 7        |         |               |                                   |                               |
| 8        |         |               |                                   |                               |
|          |         |               |                                   |                               |