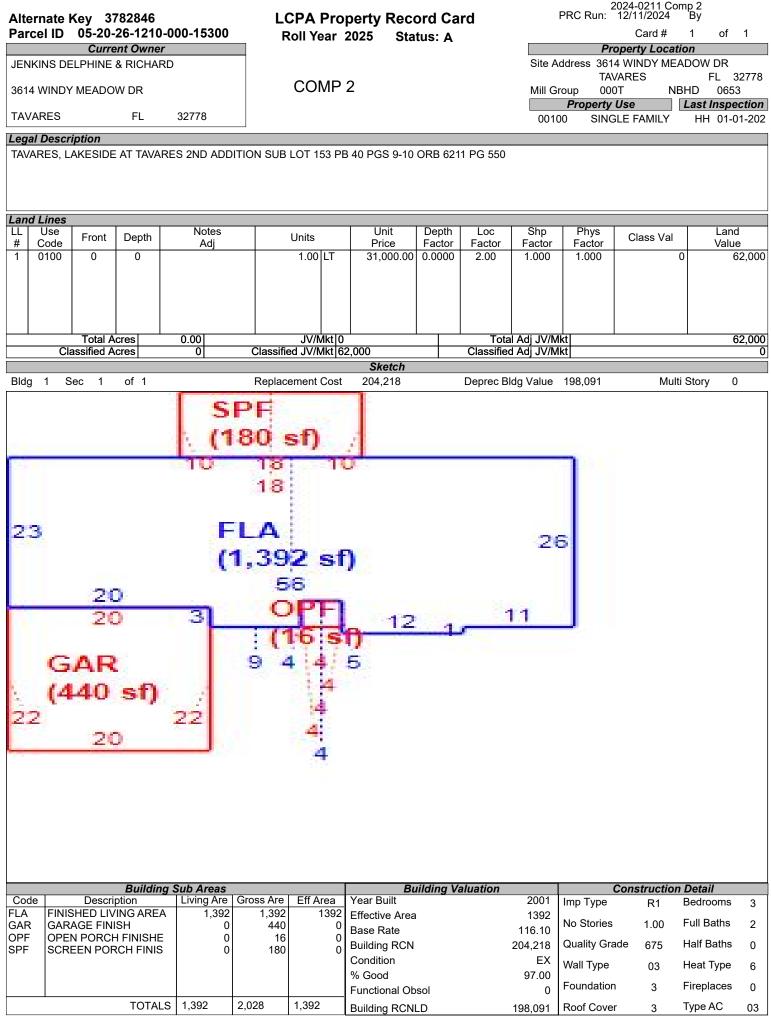

### LAKE COUNTY PROPERTY APPRAISER VAB APPEAL WORKSHEET RESIDENTIAL

|                           |                  |                |                       | SIDENTIA            |                      |                      |                       |                 |  |
|---------------------------|------------------|----------------|-----------------------|---------------------|----------------------|----------------------|-----------------------|-----------------|--|
| Petition #                | ŧ                | 2024-0211      |                       | Alternate K         | ey: <b>3681789</b>   | Parcel I             | D: 05-20-26-12        | 00-000-01400    |  |
| Petitioner Name           |                  | RYAN, LLC      |                       | Dronaut             | 4000 1 41/-          |                      | Check if Mu           | ultiple Parcels |  |
| The Petitioner is:        | Taxpayer of Re   | ecord 🗹 Tax    | payer's agent         | Property<br>Address |                      | IDAMERE BLV<br>VARES | ם                     |                 |  |
| Other, Explain:           |                  |                |                       | Address             |                      | VARES                |                       |                 |  |
|                           | RICAN RESIDE     |                |                       | Value from          | Value befo           | re Board Actio       | n                     |                 |  |
|                           |                  |                |                       | TRIM Notice         |                      | nted by Prop App     | value atter           | Board Action    |  |
| 1. Just Value, rec        | quired           |                |                       | \$ 266,34           | 46 \$                | 266,34               | .6                    |                 |  |
| 2. Assessed or c          | lassified use va | alue, *if appl | icable                | \$ 220,6            | 70 \$                | 220,67               | 0                     |                 |  |
| 3. Exempt value,          |                  |                |                       | \$                  | -                    | · · · · · ·          |                       |                 |  |
| 4. Taxable Value,         |                  |                |                       | \$ 220,6            | 70 \$                | 220,67               | 0                     |                 |  |
| *All values entered       |                  | ntv taxable va | alues. School ar      |                     |                      |                      |                       |                 |  |
|                           |                  |                |                       |                     |                      |                      |                       |                 |  |
| Last Sale Date            | 8/6/2014         | Prie           | <b>ce:</b> \$93       | 3,700               | Arm's Length         | ✓ Distressed         | Book <u>4516</u>      | Page <u>355</u> |  |
| ITEM                      | Subj             |                | Compar                |                     | Compar               |                      | Compara               |                 |  |
| AK#                       | 36817            |                | 3782                  |                     | 3782                 |                      | 3681                  |                 |  |
| Address                   | 1322 LAKE<br>BLV |                | 3711 MEADO<br>DI      |                     | 3614 WINDY M<br>TAVA |                      | 1310 LAKE<br>BLV      |                 |  |
| Proximity                 | DLV              | <u> </u>       |                       |                     |                      | ILU                  | DLV                   | D               |  |
| Sales Price               |                  |                | \$280,                | .000                | \$312,900            |                      | \$327,                | 000             |  |
| Cost of Sale              |                  |                | -15                   |                     | -15                  |                      |                       | -15%            |  |
| Time Adjust               |                  |                | 2.40                  | 0%                  | 1.20                 | )%                   | 2.40                  |                 |  |
| Adjusted Sale             |                  |                | \$244,                | ,720                | \$269,               | 720                  | \$285,                | 798             |  |
| \$/SF FLA                 | \$181.19         | per SF         | \$199.93              | per SF              | \$193.76             | per SF               | \$215.86              | per SF          |  |
| Sale Date                 |                  | •              | 6/7/2                 |                     | 9/8/2                | 023                  | 6/28/2                | 023             |  |
| Terms of Sale             |                  |                | Arm's Length          | Distressed          | ✓ Arm's Length [     | Distressed           | ✓ Arm's Length        | Distressed      |  |
|                           |                  | -              |                       |                     |                      |                      |                       |                 |  |
| Value Adj.                | Description      |                | Description           | Adjustment          | Description          | Adjustment           | Description           | Adjustment      |  |
| Fla SF                    | 1,470            |                | 1,224                 | 12300               | 1,392                | 3900                 | 1,324                 | 7300            |  |
| Year Built                | 2003             |                | 2003                  |                     | 2001                 |                      | 2000                  |                 |  |
| Constr. Type<br>Condition |                  |                |                       | -                   |                      |                      |                       | -               |  |
| Baths                     | 2.0              |                | 2.0                   |                     | 2.0                  |                      | 2.0                   |                 |  |
| Garage/Carport            |                  |                | 2.0                   |                     | 2.0                  |                      | 2.0                   |                 |  |
| Porches                   |                  |                |                       |                     |                      |                      |                       |                 |  |
| Pool                      | N                |                | N                     | 0                   | N                    | 0                    | Y                     | -20000          |  |
| Fireplace                 | 0                |                | 0                     | 0                   | 0                    | 0                    | 0                     | 0               |  |
| AC                        | Central          |                | Central               | 0                   | Central              | 0                    | Central               | 0               |  |
| Other Adds                |                  |                |                       |                     |                      | -                    |                       | -               |  |
| Site Size                 |                  |                |                       |                     |                      |                      |                       |                 |  |
| Location                  |                  |                |                       |                     |                      |                      |                       |                 |  |
| View                      |                  |                |                       |                     |                      |                      |                       |                 |  |
|                           |                  |                | Net Adj. 5.0%         | 12300               | Net Adj. 1.4%        | 3900                 | -Net Adj. 4.4%        | -12700          |  |
|                           |                  |                | Gross Adj. 5.0%       |                     | Gross Adj. 1.4%      |                      | Gross Adj. 9.6% 27300 |                 |  |
|                           | Market Value     | \$266,346      | ,<br>Adj Market Value | \$257,020           | Adj Market Value     | \$273,620            | Adj Market Value      | \$273,098       |  |
| Adj. Sales Price          | Value per SF     | 181.19         | ,                     | +,•=•               | ,                    | +                    | ,                     | <b></b>         |  |
|                           | value per or     | 101.19         |                       |                     |                      |                      |                       |                 |  |