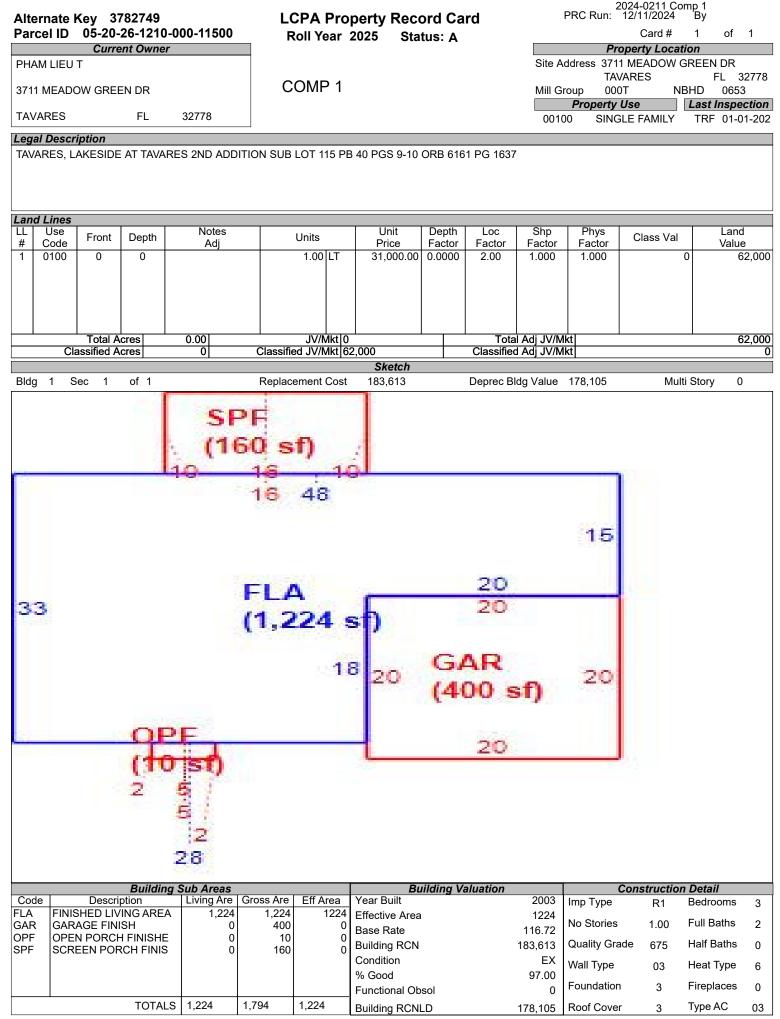

### LAKE COUNTY PROPERTY APPRAISER VAB APPEAL WORKSHEET RESIDENTIAL

|                           |                  |                |                       | SIDENTIA            |                      |                      |                       |                 |  |
|---------------------------|------------------|----------------|-----------------------|---------------------|----------------------|----------------------|-----------------------|-----------------|--|
| Petition #                | ŧ                | 2024-0211      |                       | Alternate K         | ey: <b>3681789</b>   | Parcel I             | D: 05-20-26-12        | 00-000-01400    |  |
| Petitioner Name           |                  | RYAN, LLC      |                       | Dronaut             | 4000 1 41/-          |                      | Check if Mu           | ultiple Parcels |  |
| The Petitioner is:        | Taxpayer of Re   | ecord 🗹 Tax    | payer's agent         | Property<br>Address |                      | IDAMERE BLV<br>VARES | ם                     |                 |  |
| Other, Explain:           |                  |                |                       | Address             |                      | VARES                |                       |                 |  |
|                           | RICAN RESIDE     |                |                       | Value from          | Value befo           | re Board Actio       | n                     |                 |  |
|                           |                  |                |                       | TRIM Notice         |                      | nted by Prop App     | value atter           | Board Action    |  |
| 1. Just Value, rec        | quired           |                |                       | \$ 266,34           | 46 \$                | 266,34               | .6                    |                 |  |
| 2. Assessed or c          | lassified use va | alue, *if appl | icable                | \$ 220,6            | 70 \$                | 220,67               | 0                     |                 |  |
| 3. Exempt value,          |                  |                |                       | \$                  | -                    | · · · · · ·          |                       |                 |  |
| 4. Taxable Value,         |                  |                |                       | \$ 220,6            | 70 \$                | 220,67               | 0                     |                 |  |
| *All values entered       |                  | ntv taxable va | alues. School ar      |                     |                      |                      |                       |                 |  |
|                           |                  |                |                       |                     |                      |                      |                       |                 |  |
| Last Sale Date            | 8/6/2014         | Prie           | <b>ce:</b> \$93       | 3,700               | Arm's Length         | ✓ Distressed         | Book <u>4516</u>      | Page <u>355</u> |  |
| ITEM                      | Subj             |                | Compar                |                     | Compar               |                      | Compara               |                 |  |
| AK#                       | 36817            |                | 3782                  |                     | 3782                 |                      | 3681                  |                 |  |
| Address                   | 1322 LAKE<br>BLV |                | 3711 MEADO<br>DI      |                     | 3614 WINDY M<br>TAVA |                      | 1310 LAKE<br>BLV      |                 |  |
| Proximity                 | DLV              | <u> </u>       |                       |                     |                      | ILU                  | DLV                   | D               |  |
| Sales Price               |                  |                | \$280,                | .000                | \$312,900            |                      | \$327,                | 000             |  |
| Cost of Sale              |                  |                | -15                   |                     | -15                  |                      |                       | -15%            |  |
| Time Adjust               |                  |                | 2.40                  | 0%                  | 1.20                 | )%                   | 2.40                  |                 |  |
| Adjusted Sale             |                  |                | \$244,                | ,720                | \$269,               | 720                  | \$285,                | 798             |  |
| \$/SF FLA                 | \$181.19         | per SF         | \$199.93              | per SF              | \$193.76             | per SF               | \$215.86              | per SF          |  |
| Sale Date                 |                  | •              | 6/7/2                 |                     | 9/8/2                | 023                  | 6/28/2                | 023             |  |
| Terms of Sale             |                  |                | Arm's Length          | Distressed          | ✓ Arm's Length [     | Distressed           | ✓ Arm's Length        | Distressed      |  |
|                           |                  | -              |                       |                     |                      |                      |                       |                 |  |
| Value Adj.                | Description      |                | Description           | Adjustment          | Description          | Adjustment           | Description           | Adjustment      |  |
| Fla SF                    | 1,470            |                | 1,224                 | 12300               | 1,392                | 3900                 | 1,324                 | 7300            |  |
| Year Built                | 2003             |                | 2003                  |                     | 2001                 |                      | 2000                  |                 |  |
| Constr. Type<br>Condition |                  |                |                       | -                   |                      |                      |                       | -               |  |
| Baths                     | 2.0              |                | 2.0                   |                     | 2.0                  |                      | 2.0                   |                 |  |
| Garage/Carport            |                  |                | 2.0                   |                     | 2.0                  |                      | 2.0                   |                 |  |
| Porches                   |                  |                |                       |                     |                      |                      |                       |                 |  |
| Pool                      | N                |                | N                     | 0                   | N                    | 0                    | Y                     | -20000          |  |
| Fireplace                 | 0                |                | 0                     | 0                   | 0                    | 0                    | 0                     | 0               |  |
| AC                        | Central          |                | Central               | 0                   | Central              | 0                    | Central               | 0               |  |
| Other Adds                |                  |                |                       |                     |                      | -                    |                       | -               |  |
| Site Size                 |                  |                |                       |                     |                      |                      |                       |                 |  |
| Location                  |                  |                |                       |                     |                      |                      |                       |                 |  |
| View                      |                  |                |                       |                     |                      |                      |                       |                 |  |
|                           |                  |                | Net Adj. 5.0%         | 12300               | Net Adj. 1.4%        | 3900                 | -Net Adj. 4.4%        | -12700          |  |
|                           |                  |                | Gross Adj. 5.0%       |                     | Gross Adj. 1.4%      |                      | Gross Adj. 9.6% 27300 |                 |  |
|                           | Market Value     | \$266,346      | ,<br>Adj Market Value | \$257,020           | Adj Market Value     | \$273,620            | Adj Market Value      | \$273,098       |  |
| Adj. Sales Price          | Value per SF     | 181.19         | ,                     | +,•=•               | ,                    | +                    | ,                     | <b></b>         |  |
|                           | value per or     | 101.19         |                       |                     |                      |                      |                       |                 |  |