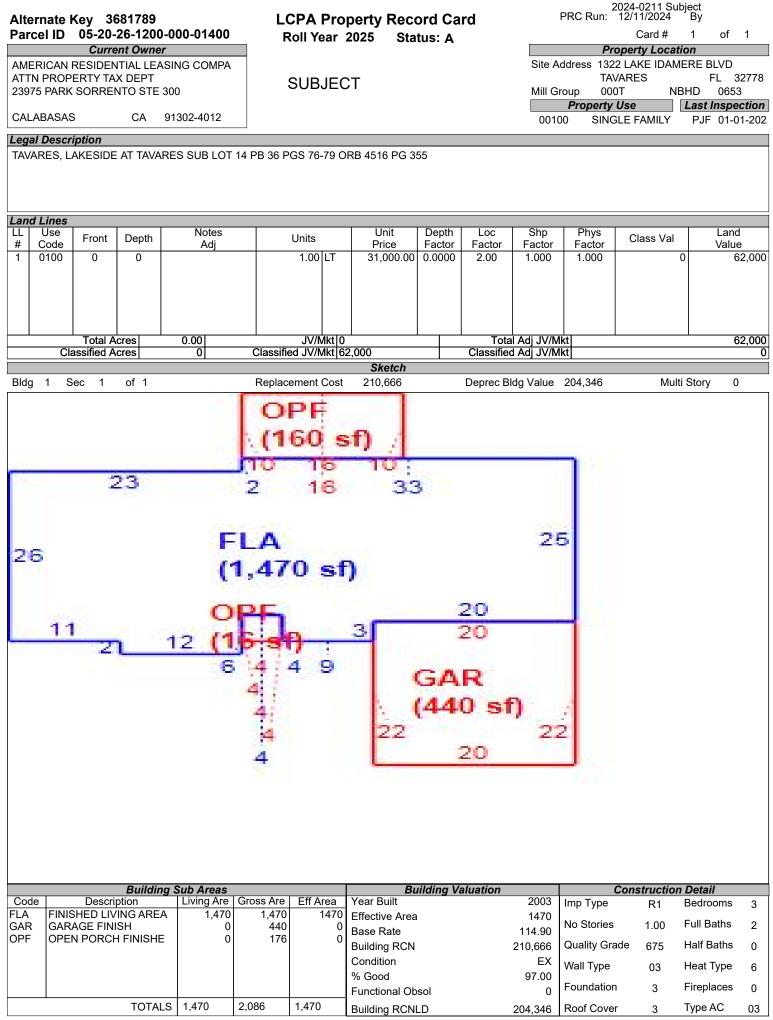

### LAKE COUNTY PROPERTY APPRAISER VAB APPEAL WORKSHEET RESIDENTIAL

|                           |                  |                |                       | SIDENTIA            |                      |                      |                       |                 |  |
|---------------------------|------------------|----------------|-----------------------|---------------------|----------------------|----------------------|-----------------------|-----------------|--|
| Petition #                | ŧ                | 2024-0211      |                       | Alternate K         | ey: <b>3681789</b>   | Parcel I             | D: 05-20-26-12        | 00-000-01400    |  |
| Petitioner Name           |                  | RYAN, LLC      |                       | Dronaut             | 4000 1 41/-          |                      | Check if Mu           | ultiple Parcels |  |
| The Petitioner is:        | Taxpayer of Re   | ecord 🗹 Tax    | payer's agent         | Property<br>Address |                      | IDAMERE BLV<br>VARES | ם                     |                 |  |
| Other, Explain:           |                  |                |                       | Address             |                      | VARES                |                       |                 |  |
|                           | RICAN RESIDE     |                |                       | Value from          | Value befo           | re Board Actio       | n                     |                 |  |
|                           |                  |                |                       | TRIM Notice         |                      | nted by Prop App     | value atter           | Board Action    |  |
| 1. Just Value, rec        | quired           |                |                       | \$ 266,34           | 46 \$                | 266,34               | .6                    |                 |  |
| 2. Assessed or c          | lassified use va | alue, *if appl | icable                | \$ 220,6            | 70 \$                | 220,67               | 0                     |                 |  |
| 3. Exempt value,          |                  |                |                       | \$                  | -                    | · · · · · ·          |                       |                 |  |
| 4. Taxable Value,         |                  |                |                       | \$ 220,6            | 70 \$                | 220,67               | 0                     |                 |  |
| *All values entered       |                  | ntv taxable va | alues. School ar      |                     |                      |                      |                       |                 |  |
|                           |                  |                |                       |                     |                      |                      |                       |                 |  |
| Last Sale Date            | 8/6/2014         | Prie           | <b>ce:</b> \$93       | 3,700               | Arm's Length         | ✓ Distressed         | Book <u>4516</u>      | Page <u>355</u> |  |
| ITEM                      | Subj             |                | Compar                |                     | Compar               |                      | Compara               |                 |  |
| AK#                       | 36817            |                | 3782                  |                     | 3782                 |                      | 3681                  |                 |  |
| Address                   | 1322 LAKE<br>BLV |                | 3711 MEADO<br>DI      |                     | 3614 WINDY M<br>TAVA |                      | 1310 LAKE<br>BLV      |                 |  |
| Proximity                 | DLV              | <u> </u>       |                       |                     |                      | ILU                  | DLV                   | D               |  |
| Sales Price               |                  |                | \$280,                | .000                | \$312,900            |                      | \$327,                | 000             |  |
| Cost of Sale              |                  |                | -15                   |                     | -15                  |                      |                       | -15%            |  |
| Time Adjust               |                  |                | 2.40                  | 0%                  | 1.20                 | )%                   | 2.40                  |                 |  |
| Adjusted Sale             |                  |                | \$244,                | ,720                | \$269,               | 720                  | \$285,                | 798             |  |
| \$/SF FLA                 | \$181.19         | per SF         | \$199.93              | per SF              | \$193.76             | per SF               | \$215.86              | per SF          |  |
| Sale Date                 |                  | •              | 6/7/2                 |                     | 9/8/2                | 023                  | 6/28/2                | 023             |  |
| Terms of Sale             |                  |                | Arm's Length          | Distressed          | ✓ Arm's Length [     | Distressed           | ✓ Arm's Length        | Distressed      |  |
|                           |                  | -              |                       |                     |                      |                      |                       |                 |  |
| Value Adj.                | Description      |                | Description           | Adjustment          | Description          | Adjustment           | Description           | Adjustment      |  |
| Fla SF                    | 1,470            |                | 1,224                 | 12300               | 1,392                | 3900                 | 1,324                 | 7300            |  |
| Year Built                | 2003             |                | 2003                  |                     | 2001                 |                      | 2000                  |                 |  |
| Constr. Type<br>Condition |                  |                |                       | -                   |                      |                      |                       | -               |  |
| Baths                     | 2.0              |                | 2.0                   |                     | 2.0                  |                      | 2.0                   |                 |  |
| Garage/Carport            |                  |                | 2.0                   |                     | 2.0                  |                      | 2.0                   |                 |  |
| Porches                   |                  |                |                       |                     |                      |                      |                       |                 |  |
| Pool                      | N                |                | N                     | 0                   | N                    | 0                    | Y                     | -20000          |  |
| Fireplace                 | 0                |                | 0                     | 0                   | 0                    | 0                    | 0                     | 0               |  |
| AC                        | Central          |                | Central               | 0                   | Central              | 0                    | Central               | 0               |  |
| Other Adds                |                  |                |                       |                     |                      | -                    |                       | -               |  |
| Site Size                 |                  |                |                       |                     |                      |                      |                       |                 |  |
| Location                  |                  |                |                       |                     |                      |                      |                       |                 |  |
| View                      |                  |                |                       |                     |                      |                      |                       |                 |  |
|                           |                  |                | Net Adj. 5.0%         | 12300               | Net Adj. 1.4%        | 3900                 | -Net Adj. 4.4%        | -12700          |  |
|                           |                  |                | Gross Adj. 5.0%       |                     | Gross Adj. 1.4%      |                      | Gross Adj. 9.6% 27300 |                 |  |
|                           | Market Value     | \$266,346      | ,<br>Adj Market Value | \$257,020           | Adj Market Value     | \$273,620            | Adj Market Value      | \$273,098       |  |
| Adj. Sales Price          | Value per SF     | 181.19         | ,                     | +,•=•               | ,                    | +                    | ,                     | <b></b>         |  |
|                           | value per or     | 101.19         |                       |                     |                      |                      |                       |                 |  |