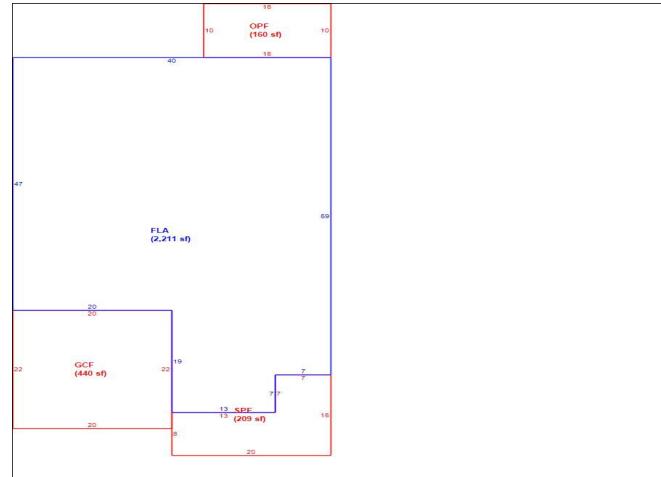

# LAKE COUNTY PROPERTY APPRAISER VAB APPEAL WORKSHEET RESIDENTIAL

| Petition #          | !                 | 2024-0207     |                   | Alternate K    | ey: <b>3841754</b>   | Parcel           | ID: <b>03-22-25-02</b> 0 | 00-000-03600     |  |
|---------------------|-------------------|---------------|-------------------|----------------|----------------------|------------------|--------------------------|------------------|--|
| Petitioner Name     | Ryan, LL          | C c/o Rober   | t Peyton          | D              |                      |                  | Check if Mu              | ıltiple Parcels  |  |
| The Petitioner is:  | Taxpayer of Rec   | ord 🔲 Tax     | payer's agent     | Property       |                      | KOTA AVE         |                          |                  |  |
| Other, Explain:     |                   |               |                   | Address        | GRO                  | VELAND           |                          |                  |  |
|                     | n Homes 4 Ren     | t I I C· ΔH4  | R Properties T    | Value from     | Value befor          | e Board Actio    | n l                      |                  |  |
|                     |                   | ., ===, ,     |                   | TRIM Notice    | T V GI GO DOI O      | nted by Prop App | i value atter i          | Board Action     |  |
| 1. Just Value, red  | uired             |               |                   | \$ 314,72      | 26 \$                | 314,72           | 26                       |                  |  |
| 2. Assessed or c    |                   | ue. *if appli | icable            | \$ 307,3       |                      | 307,30           |                          |                  |  |
| 3. Exempt value,    |                   |               |                   | \$             | -                    |                  |                          |                  |  |
| 4. Taxable Value,   |                   |               |                   | \$ 307,3       | 70 \$                | 307,30           | 07                       |                  |  |
| *All values entered | d should be count | ty taxable va | alues, School and | d other taxing | authority values     | s may differ.    | •                        |                  |  |
|                     |                   |               |                   |                | •                    | •                |                          | _                |  |
| Last Sale Date      | 2/16/2021         | Pric          | ce: \$224         | ,400           | ✓ Arm's Length       | Distressed       | Book <u>5647</u> F       | Page <u>1616</u> |  |
| ITEM                | Subje             | ct            | Compara           | ıble #1        | Compar               | able #2          | Comparable #3            |                  |  |
| AK#                 | 38417             |               | 38417             |                | 3841                 |                  | 38487                    |                  |  |
| Adduses             | 174 DAKOT         | A AVE         | 160 DAKO          | TA AVE         | 167 DAKC             | TA AVE           | 111 BLACKSTO             | ONE CREEK        |  |
| Address             | GROVEL            | AND           | GROVE             | LAND           | GROVE                | LAND             | RD                       | 1                |  |
| Proximity           |                   |               | .06 M             | iles           | .02 N                | iles             | .55 Mi                   | iles             |  |
| Sales Price         |                   |               | \$365,0           | 000            | \$400,               | 000              | \$390,0                  | 000              |  |
| Cost of Sale        |                   |               | -15°              |                | -15                  |                  | -15%                     |                  |  |
| Time Adjust         |                   |               | 2.40              | %              | 4.00                 | )%               | 0.40                     | %                |  |
| Adjusted Sale       |                   |               | \$319,0           |                | \$356,               |                  | \$333,0                  |                  |  |
| \$/SF FLA           | \$162.06 p        | er SF         | \$164.27          |                | \$161.01             | •                | \$164.31                 |                  |  |
| Sale Date           |                   |               | 6/12/2            | 023            | 2/15/2               | 2023             | 11/14/2                  | 2023             |  |
| Terms of Sale       |                   |               | ✓ Arm's Length    | Distressed     | ✓ Arm's Length       | Distressed       | ✓ Arm's Length           | Distressed       |  |
|                     |                   |               |                   |                |                      |                  |                          |                  |  |
| Value Adj.          | Description       |               | Description       | Adjustment     | Description          | Adjustment       | Description              | Adjustment       |  |
| Fla SF              | 1,942             |               | 1,942             | 0              | 2,211                | -13450           | 2,027                    | -4250            |  |
| Year Built          | 2006              |               | 2006              | 0              | 2006                 | 0                | 2014                     | 0                |  |
| Constr. Type        |                   |               |                   |                |                      |                  |                          |                  |  |
| Condition           | Good              |               | Good              | 0              | Good                 | 0                | Good                     | 0                |  |
| Baths               | 2.0               |               | 2.0               | 0              | 2.0                  | 0                | 3.0                      | -2500            |  |
| Garage/Carport      | 2 Car             |               | 2 Car             | 0              | 2 Car                | 0                | 3 Car                    | -10000           |  |
| Porches             | Open Finished     |               | Open Finished     |                | Open Finished        |                  | Open Finished            | _                |  |
| Pool                | N                 |               | N                 | 0              | Y                    | -20000           | N                        | 0                |  |
| Fireplace           | 0                 |               | 0                 | 0              | 0                    | 0                | 0                        | 0                |  |
| AC                  | Central           |               | Central           | 0              | Central              | 0                | Central                  | 0                |  |
| Other Adds          | none              |               | none              | 0              | none                 | 0                | none                     | 0                |  |
| Site Size           | 6256 SF           |               | 6456 SF           | 0              | 6649 SF              | 0                | 9209 SF                  | 0                |  |
| Location            | Subdivision       |               | Subdivision       | 0              | Subdivision          | 0                | Subdivision              | 0                |  |
| View                | Residential       | 0             | Residential       | 0              | Residential          | 0                |                          |                  |  |
| Net Adj.            |                   |               |                   | 0              | -Net Adj. 9.4% -3345 |                  | -Net Adj. 5.0%           | -16750           |  |
|                     |                   |               | Gross Adj. 0.0%   | 0              | Gross Adj. 9.4%      | 33450            | Gross Adj. 5.0%          | 16750            |  |
| Adi Coloo Drice     | Market Value      | \$314,726     | Adj Market Value  | \$319,010      | Adj Market Value     | \$322,550        | Adj Market Value         | \$316,310        |  |
| Adj. Sales Price    | Value per SF      | 162.06        |                   |                |                      |                  |                          |                  |  |