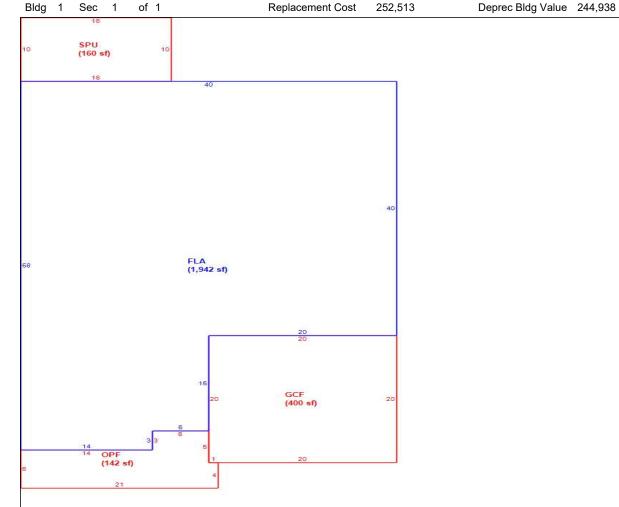

# LAKE COUNTY PROPERTY APPRAISER VAB APPEAL WORKSHEET RESIDENTIAL

| Petition #          | !                 | 2024-0207     |                   | Alternate K    | ey: <b>3841754</b>   | Parcel           | ID: <b>03-22-25-02</b> 0 | 00-000-03600     |  |
|---------------------|-------------------|---------------|-------------------|----------------|----------------------|------------------|--------------------------|------------------|--|
| Petitioner Name     | Ryan, LL          | C c/o Rober   | t Peyton          | D              |                      |                  | Check if Mu              | ıltiple Parcels  |  |
| The Petitioner is:  | Taxpayer of Rec   | ord 🔲 Tax     | payer's agent     | Property       |                      | KOTA AVE         |                          |                  |  |
| Other, Explain:     |                   |               |                   | Address        | GRO                  | VELAND           |                          |                  |  |
|                     | n Homes 4 Ren     | t I I C· ΔH4  | R Properties T    | Value from     | Value befor          | e Board Actio    | n l                      |                  |  |
|                     |                   | ., ===, ,     |                   | TRIM Notice    | T V GI GO DOI O      | nted by Prop App | i value atter i          | Board Action     |  |
| 1. Just Value, red  | uired             |               |                   | \$ 314,72      | 26 \$                | 314,72           | 26                       |                  |  |
| 2. Assessed or c    |                   | ue. *if appli | icable            | \$ 307,3       |                      | 307,30           |                          |                  |  |
| 3. Exempt value,    |                   |               |                   | \$             | -                    |                  |                          |                  |  |
| 4. Taxable Value,   |                   |               |                   | \$ 307,3       | 70 \$                | 307,30           | 07                       |                  |  |
| *All values entered | d should be count | ty taxable va | alues, School and | d other taxing | authority values     | s may differ.    | •                        |                  |  |
|                     |                   |               |                   |                | •                    | •                |                          | _                |  |
| Last Sale Date      | 2/16/2021         | Pric          | ce: \$224         | ,400           | ✓ Arm's Length       | Distressed       | Book <u>5647</u> F       | Page <u>1616</u> |  |
| ITEM                | Subje             | ct            | Compara           | ıble #1        | Compar               | able #2          | Comparable #3            |                  |  |
| AK#                 | 38417             |               | 38417             |                | 3841                 |                  | 38487                    |                  |  |
| Adduses             | 174 DAKOT         | A AVE         | 160 DAKO          | TA AVE         | 167 DAKC             | TA AVE           | 111 BLACKSTO             | ONE CREEK        |  |
| Address             | GROVEL            | AND           | GROVE             | LAND           | GROVE                | LAND             | RD                       | 1                |  |
| Proximity           |                   |               | .06 M             | iles           | .02 N                | iles             | .55 Mi                   | iles             |  |
| Sales Price         |                   |               | \$365,0           | 000            | \$400,               | 000              | \$390,0                  | 000              |  |
| Cost of Sale        |                   |               | -15°              |                | -15                  |                  | -15%                     |                  |  |
| Time Adjust         |                   |               | 2.40              | %              | 4.00                 | )%               | 0.40                     | %                |  |
| Adjusted Sale       |                   |               | \$319,0           |                | \$356,               |                  | \$333,0                  |                  |  |
| \$/SF FLA           | \$162.06 p        | er SF         | \$164.27          |                | \$161.01             | •                | \$164.31                 |                  |  |
| Sale Date           |                   |               | 6/12/2            | 023            | 2/15/2               | 2023             | 11/14/2                  | 2023             |  |
| Terms of Sale       |                   |               | ✓ Arm's Length    | Distressed     | ✓ Arm's Length       | Distressed       | ✓ Arm's Length           | Distressed       |  |
|                     |                   |               |                   |                |                      |                  |                          |                  |  |
| Value Adj.          | Description       |               | Description       | Adjustment     | Description          | Adjustment       | Description              | Adjustment       |  |
| Fla SF              | 1,942             |               | 1,942             | 0              | 2,211                | -13450           | 2,027                    | -4250            |  |
| Year Built          | 2006              |               | 2006              | 0              | 2006                 | 0                | 2014                     | 0                |  |
| Constr. Type        |                   |               |                   |                |                      |                  |                          |                  |  |
| Condition           | Good              |               | Good              | 0              | Good                 | 0                | Good                     | 0                |  |
| Baths               | 2.0               |               | 2.0               | 0              | 2.0                  | 0                | 3.0                      | -2500            |  |
| Garage/Carport      | 2 Car             |               | 2 Car             | 0              | 2 Car                | 0                | 3 Car                    | -10000           |  |
| Porches             | Open Finished     |               | Open Finished     |                | Open Finished        |                  | Open Finished            | _                |  |
| Pool                | N                 |               | N                 | 0              | Y                    | -20000           | N                        | 0                |  |
| Fireplace           | 0                 |               | 0                 | 0              | 0                    | 0                | 0                        | 0                |  |
| AC                  | Central           |               | Central           | 0              | Central              | 0                | Central                  | 0                |  |
| Other Adds          | none              |               | none              | 0              | none                 | 0                | none                     | 0                |  |
| Site Size           | 6256 SF           |               | 6456 SF           | 0              | 6649 SF              | 0                | 9209 SF                  | 0                |  |
| Location            | Subdivision       |               | Subdivision       | 0              | Subdivision          | 0                | Subdivision              | 0                |  |
| View                | Residential       | 0             | Residential       | 0              | Residential          | 0                |                          |                  |  |
| Net Adj.            |                   |               |                   | 0              | -Net Adj. 9.4% -3345 |                  | -Net Adj. 5.0%           | -16750           |  |
|                     |                   |               | Gross Adj. 0.0%   | 0              | Gross Adj. 9.4%      | 33450            | Gross Adj. 5.0%          | 16750            |  |
| Adi Coloo Drice     | Market Value      | \$314,726     | Adj Market Value  | \$319,010      | Adj Market Value     | \$322,550        | Adj Market Value         | \$316,310        |  |
| Adj. Sales Price    | Value per SF      | 162.06        |                   |                |                      |                  |                          |                  |  |