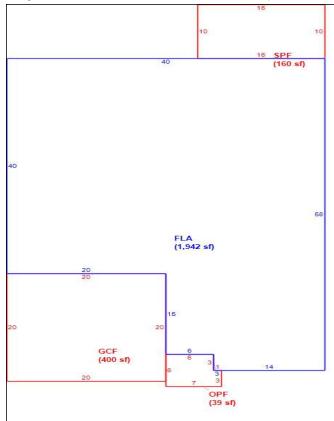

# LAKE COUNTY PROPERTY APPRAISER VAB APPEAL WORKSHEET RESIDENTIAL

| Petition #          | !                 | 2024-0207     |                   | Alternate K    | ey: <b>3841754</b>   | Parcel           | ID: <b>03-22-25-02</b> 0 | 00-000-03600     |  |
|---------------------|-------------------|---------------|-------------------|----------------|----------------------|------------------|--------------------------|------------------|--|
| Petitioner Name     | Ryan, LL          | C c/o Rober   | t Peyton          | D              |                      |                  | Check if Mu              | ıltiple Parcels  |  |
| The Petitioner is:  | Taxpayer of Rec   | ord 🔲 Tax     | payer's agent     | Property       |                      | KOTA AVE         |                          |                  |  |
| Other, Explain:     |                   |               |                   | Address        | GRO                  | VELAND           |                          |                  |  |
|                     | n Homes 4 Ren     | t I I C· ΔH4  | R Properties T    | Value from     | Value befor          | e Board Actio    | n l                      |                  |  |
|                     |                   | ., ===, ,     |                   | TRIM Notice    | T V GI GO DOI O      | nted by Prop App | i value atter i          | Board Action     |  |
| 1. Just Value, red  | uired             |               |                   | \$ 314,72      | 26 \$                | 314,72           | 26                       |                  |  |
| 2. Assessed or c    |                   | ue. *if appli | icable            | \$ 307,3       |                      | 307,30           |                          |                  |  |
| 3. Exempt value,    |                   |               |                   | \$             | -                    |                  |                          |                  |  |
| 4. Taxable Value,   |                   |               |                   | \$ 307,3       | 70 \$                | 307,30           | 07                       |                  |  |
| *All values entered | d should be count | ty taxable va | alues, School and | d other taxing | authority values     | s may differ.    | •                        |                  |  |
|                     |                   |               |                   |                | •                    | •                |                          | _                |  |
| Last Sale Date      | 2/16/2021         | Pric          | ce: \$224         | ,400           | ✓ Arm's Length       | Distressed       | Book <u>5647</u> F       | Page <u>1616</u> |  |
| ITEM                | Subje             | ct            | Compara           | ıble #1        | Compar               | able #2          | Comparable #3            |                  |  |
| AK#                 | 38417             |               | 38417             |                | 3841                 |                  | 38487                    |                  |  |
| Adduses             | 174 DAKOT         | A AVE         | 160 DAKO          | TA AVE         | 167 DAKC             | TA AVE           | 111 BLACKSTO             | ONE CREEK        |  |
| Address             | GROVEL            | AND           | GROVE             | LAND           | GROVE                | LAND             | RD                       | 1                |  |
| Proximity           |                   |               | .06 M             | iles           | .02 N                | iles             | .55 Mi                   | iles             |  |
| Sales Price         |                   |               | \$365,0           | 000            | \$400,               | 000              | \$390,0                  | 000              |  |
| Cost of Sale        |                   |               | -15°              |                | -15                  |                  | -15%                     |                  |  |
| Time Adjust         |                   |               | 2.40              | %              | 4.00                 | )%               | 0.40                     | %                |  |
| Adjusted Sale       |                   |               | \$319,0           |                | \$356,               |                  | \$333,0                  |                  |  |
| \$/SF FLA           | \$162.06 p        | er SF         | \$164.27          |                | \$161.01             | •                | \$164.31                 |                  |  |
| Sale Date           |                   |               | 6/12/2            | 023            | 2/15/2               | 2023             | 11/14/2                  | 2023             |  |
| Terms of Sale       |                   |               | ✓ Arm's Length    | Distressed     | ✓ Arm's Length       | Distressed       | ✓ Arm's Length           | Distressed       |  |
|                     |                   |               |                   |                |                      |                  |                          |                  |  |
| Value Adj.          | Description       |               | Description       | Adjustment     | Description          | Adjustment       | Description              | Adjustment       |  |
| Fla SF              | 1,942             |               | 1,942             | 0              | 2,211                | -13450           | 2,027                    | -4250            |  |
| Year Built          | 2006              |               | 2006              | 0              | 2006                 | 0                | 2014                     | 0                |  |
| Constr. Type        |                   |               |                   |                |                      |                  |                          |                  |  |
| Condition           | Good              |               | Good              | 0              | Good                 | 0                | Good                     | 0                |  |
| Baths               | 2.0               |               | 2.0               | 0              | 2.0                  | 0                | 3.0                      | -2500            |  |
| Garage/Carport      | 2 Car             |               | 2 Car             | 0              | 2 Car                | 0                | 3 Car                    | -10000           |  |
| Porches             | Open Finished     |               | Open Finished     |                | Open Finished        |                  | Open Finished            | _                |  |
| Pool                | N                 |               | N                 | 0              | Y                    | -20000           | N                        | 0                |  |
| Fireplace           | 0                 |               | 0                 | 0              | 0                    | 0                | 0                        | 0                |  |
| AC                  | Central           |               | Central           | 0              | Central              | 0                | Central                  | 0                |  |
| Other Adds          | none              |               | none              | 0              | none                 | 0                | none                     | 0                |  |
| Site Size           | 6256 SF           |               | 6456 SF           | 0              | 6649 SF              | 0                | 9209 SF                  | 0                |  |
| Location            | Subdivision       |               | Subdivision       | 0              | Subdivision          | 0                | Subdivision              | 0                |  |
| View                | Residential       | 0             | Residential       | 0              | Residential          | 0                |                          |                  |  |
| Net Adj.            |                   |               |                   | 0              | -Net Adj. 9.4% -3345 |                  | -Net Adj. 5.0%           | -16750           |  |
|                     |                   |               | Gross Adj. 0.0%   | 0              | Gross Adj. 9.4%      | 33450            | Gross Adj. 5.0%          | 16750            |  |
| Adi Coloo Drice     | Market Value      | \$314,726     | Adj Market Value  | \$319,010      | Adj Market Value     | \$322,550        | Adj Market Value         | \$316,310        |  |
| Adj. Sales Price    | Value per SF      | 162.06        |                   |                |                      |                  |                          |                  |  |