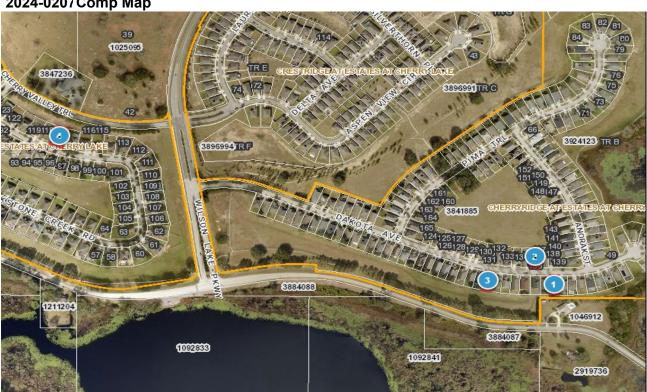

DEPUTY: MTW DATE 11/25/2024

2024-0207 Comp Map

| Bubble # | Comp#   | Alternate Key | Parcel Address                       | Distance from Subject(mi.) |
|----------|---------|---------------|--------------------------------------|----------------------------|
| 1        | subject | 3841754       | 174 DAKOTA AVE<br>GROVELAND          | _                          |
| 2        | Comp 2  | 3841855       | 167 DAKOTA AVE<br>GROVELAND          | 0.02                       |
| 3        | Comp 1  | 3841748       | 160 DAKOTA AVE<br>GROVELAND          | 0.06                       |
| 4        | comp 3  | 3848711       | 111 BLACKSTONE CREEK RD<br>GROVELAND | 0.55                       |
| 5        |         |               |                                      |                            |
| 6        |         |               |                                      |                            |
| 7        |         |               |                                      |                            |
| 8        |         |               |                                      |                            |
|          |         |               |                                      |                            |