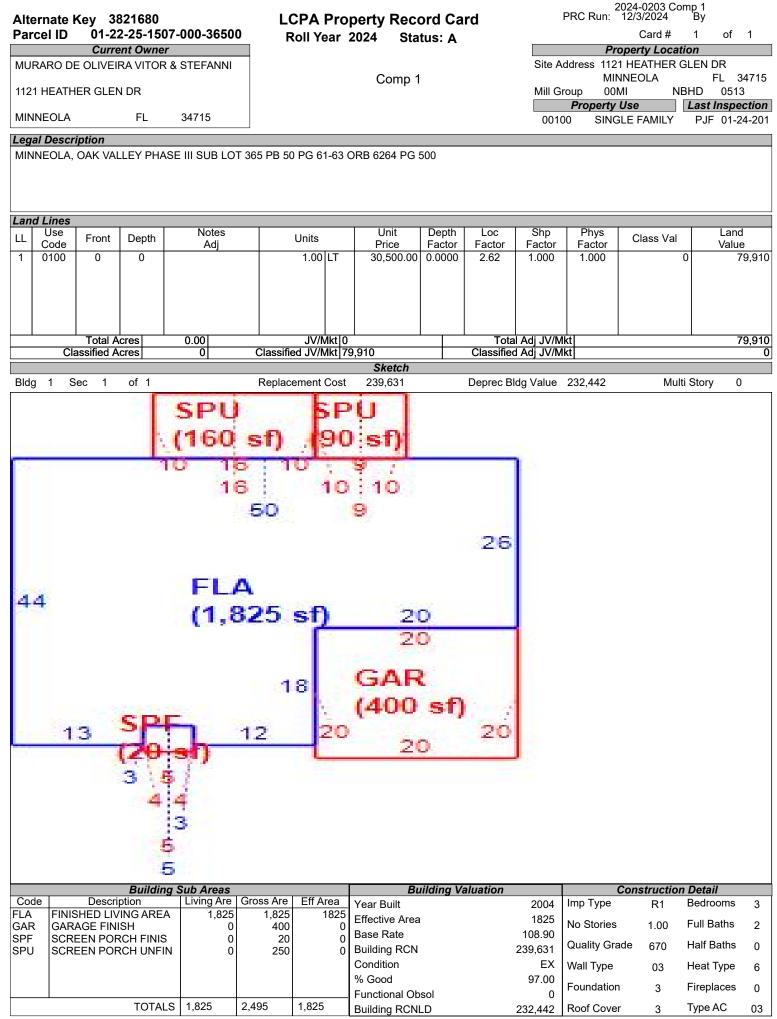

L 34715 1005

5689/1425 TAEKANAND & RAMRATTIE TIWARI TO AH4R PROPERTIES TWO LLC

22 MLS SFR GOOD COND MOVE IN READY WOOD FLOORS IN BEDS TILE IN MAIN LIVING AREA RBB 081921

22FCL VALUE IS OK MHS 031722

\*\*\*Information on this Property Record Card is compiled and used by the Lake County Property Appraiser for the sole purpose of ad valorem property tax assessment administration in accordance with the Florida Constitution, Statutes, and Administrative Code. The Lake County Property Appraiser makes no representations or warranties regarding the completeness and accuracy of the data herein, its use or interpretation, the fee or equitable title ownership of the property, and assumes no liability associated with the use or misuse. See the posted Site Notice on our website for details.\*\*\*



## LCPA Property Record Card Roll Year 2024 Status: A

2024-0203 Comp 1 PRC Run: 12/3/2024 By

Card # 1 of 1

|      | Miscellaneous Features<br>*Only the first 10 records are reflected below |       |      |            |          |           |     |       |           |  |  |  |  |  |
|------|--------------------------------------------------------------------------|-------|------|------------|----------|-----------|-----|-------|-----------|--|--|--|--|--|
| Code | Description                                                              | Units | Туре | Unit Price | Year Blt | Effect Yr | RCN | %Good | Apr Value |  |  |  |  |  |
|      |                                                                          |       |      |            |          |           |     |       |           |