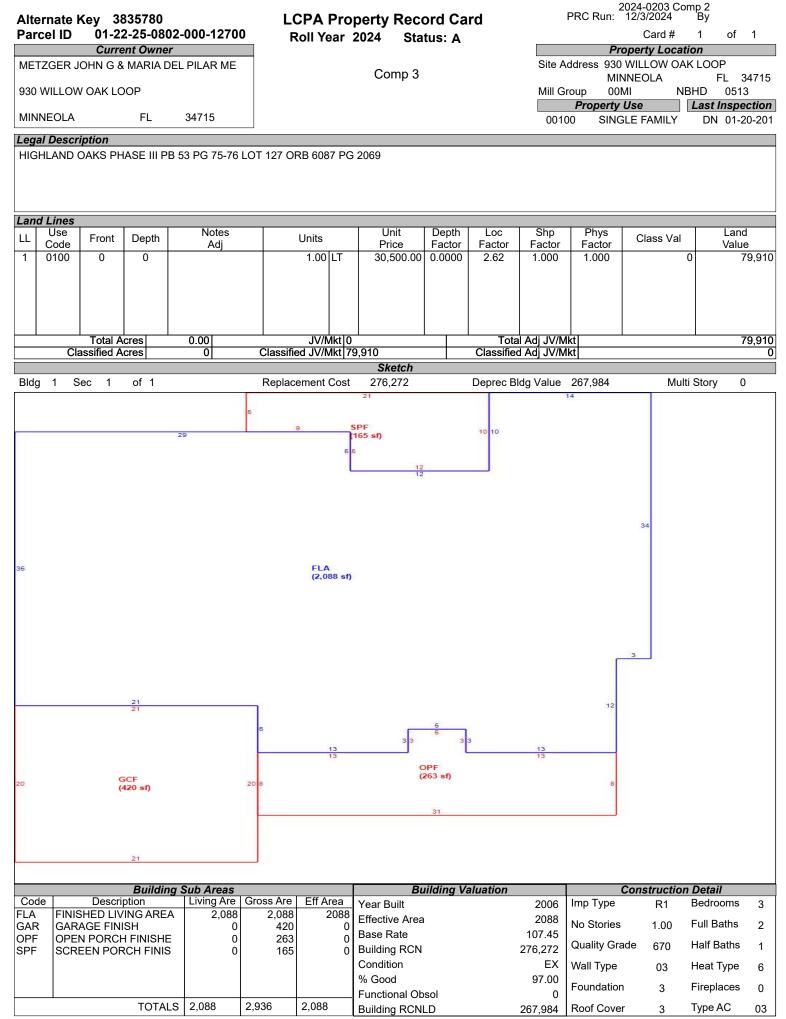

| adminis             | stration in a     | accordance w                   | ith the F             | lorida            | Constit            | ution, Sta              | tutes, and Adı                    | ministrativ               | ser for the sole purpo<br>e Code. The Lake C | County Prop                | perty App              | raiser              |
| 184/12<br>JARRIE<br>***In<br>tax<br>make | formation on<br>assessment<br>as no represe | adminis<br>ntations | stration in a     | accordance w<br>nties regardin | ith the F<br>g the co | -lorida<br>mplete | Constit<br>eness a | ution, Sta<br>nd accura | tutes, and Adi<br>acy of the data | ministrativ<br>herein, it |                                              | County Prop<br>on, the fee | perty App<br>or equita | raiser<br>ble title |



## LCPA Property Record Card

| arcel ID                             | 01-2                                                          | 2-25-0                                       | 802-000                                                                                                                       | )-12700                                                  |                                                                                                                         |                |                            | r 202                  | 4 Sta                      | atus: A                                                        |                    |                                                         | Card #  | 1                               | of 1      |
|------