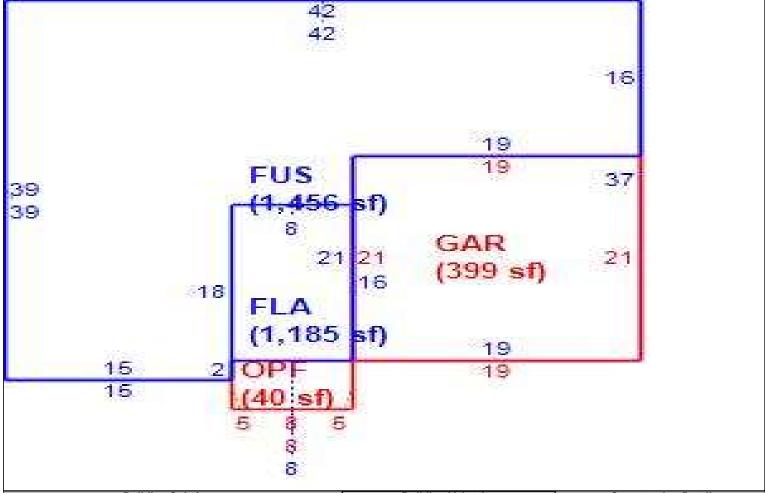

|        |              |             |        |           |        |
|                           |         |            |       |       |                     |           |        |              |             |        |           |        |
|                           |         | L          | L ,   |       | 10.7041.11          |           |        |              | 1           |        |           |        |
| Total Acres 0.00 JV/Mkt 0 |         |            |       |       |                     |           |        | ıl Adj JV/MI |             |        | 88,000    |        |
|                           | Cla     | assified A | cres  | 0     | Classified JV/Mkt 8 | 8,000     |        | Classified   | d Adj JV/Mł | ct     |           | 0      |

Sketch 326,828

Replacement Cost



|      | Building S           | Sub Areas  |           |          | Building Valuation |         | Construction Detail |      |            |    |
|------|----------------------|------------|-----------|----------|--------------------|---------|---------------------|------|------------|----|
| Code | Description          | Living Are | Gross Are | Eff Area | Year Built         | 2001    | Imp Type            | R1   | Bedrooms   | 4  |
| FLA  | FINISHED LIVING AREA | 1,185      | 1,185     | 1185     | Effective Area     | 2641    |                     |      |            |    |
| FUS  | FINISHED AREA UPPER  | 1,456      | 1,456     | 1456     | Base Rate          | 105.39  | No Stories          | 1.00 | Full Baths | 2  |
| -    | GARAGE FINISH        | 0          | 399       | 0        |