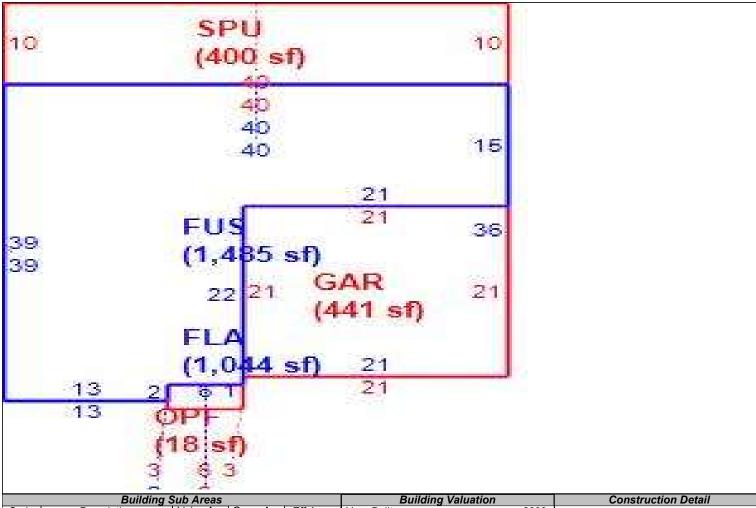

Factor      | Factor | Class val | Value  |
| 1                                    | 0100    | 0       | 0     |       | 1.00 LT  | 44,000.00 | 0.0000 | 2.00       | 1.000       | 1.000  | 0         | 88,000 |
|                                      |         |         |       |       |          |           |        |            |             |        |           |        |
|                                      |         | Total A | cres  | 0.00  | JV/Mkt 0 | •         |        |            | i Adj JV/Mk |        |           | 88,000 |
| Classified Acres 0 Classified JV/Mkt |         |         |       |       |          | 3,000     |        | Classified | d Adj JV/Mk | ct     | •         | 0      |

Sketch of 1 Replacement Cost 311,778 Deprec Bldg Value 302,425 1 Bldg 1 Sec 1 Multi Story



| Building Sub Areas |                      |            |           |          | Building Valuation |         | Cons          | structio | n Detail   |    |
|--------------------|----------------------|------------|-----------|----------|--------------------|---------|---------------|----------|------------|----|
| Code               | Description          | Living Are | Gross Are | Eff Area | Year Built         | 2003    | Imp Type      | R1       | Bedrooms   | 4  |
| FLA                | FINISHED LIVING AREA | 1,044      | 1,044     | 1044     | Effective Area     | 2529    |               |          |            |    |
| _                  | FINISHED AREA UPPER  | 1,485      | 1,485     | 1485     | Base Rate          | 102.87  | No Stories    | 1.00     | Full Baths | 2  |
| _