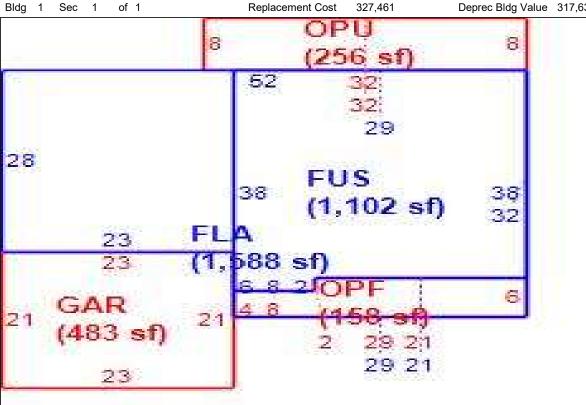

|         |       |      |                          |        |    |           |             |                       |        |        |           |        |
|     |                         |         |       |      |                          |        |    |           |             |                       |        |        |           |        |
|     | Total Acres 0.00 JV/Mkt |         |       |      |                          |        |    |           | l Adj JV/Mł |                       |        | 88,000 |           |        |
|     | Classified Acres (      |         |       |      | Classified JV/Mkt 88,000 |        |    |           |             | Classified Adj JV/Mkt |        |        |           | 0      |

Sketch Replacement Cost 327,461 Deprec Bldg Value 317,637 Multi Story 1



|      | Building S                       | Sub Areas  |            |          | Building Valuation |         | Construction Detail |      |            |    |  |
|------|----------------------------------|------------|------------|----------|--------------------|---------|---------------------|------|------------|----|--|
| Code | Description                      | Living Are | Gross Are  | Eff Area | Year Built         | 2000    | Imp Type            | R1   | Bedrooms   | 5  |  |
| FLA  | FINISHED LIVING AREA             | 1,588      | 1,588      | 1588     | Effective Area     | 2690    |                     |      |            |    |  |
| -    | FINISHED AREA UPPER              | 1,102      | 1,102      | 1102     | Base Rate          | 102.16  | No Stories          | 1.00 | Full Bath