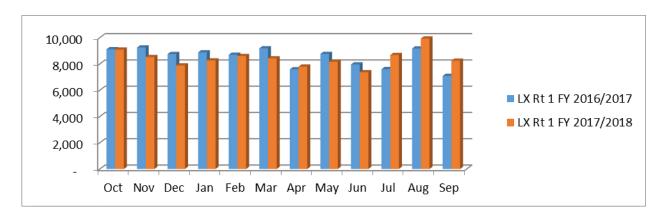

|

#### Increase

| Oct-17 | Nov-17 | Dec-17 | Jan-18 | Feb-18 | Mar-18 | Apr-18 | May-18 | Jun-18 | Jul-18 | Aug-18 | Sep-18 | Total  |
|--------|--------|--------|--------|--------|--------|--------|--------|--------|--------|--------|--------|--------|
| 3,739  | 4,458  | -436   | 4,572  | 2,792  | 1,580  | 2,749  | -2,280 | -2,132 | 2,492  | 2,646  | 194    | 24,934 |

# **Percentage Increase**

| Oct-17 | Nov-17 | Dec-17 | Jan-18 | Feb-18 | Mar-18 | Apr-18 | May-18 | Jun-18 | Jul-18 | Aug-18 | Sep-18 | Total |
|--------|--------|--------|--------|--------|--------|--------|--------|--------|--------|--------|--------|-------|
| 13.28% | 18.03% | -1.56% | 19.70% | 10.87% | 5.83%  | 10.92% | 9.23%  | -7.99% | 10.23% | 8.83%  | 0.69%  | 8.17% |

# **LAKEXPRESS RIDERSHIP**

**ROUTE 1** 



**ROUTE 1A** 



**ROUTE 2** 



# LAKEXPRESS RIDERSHIP

## **ROUTE 3**



## **ROUTE 4**



## **ROUTE 50 EAST**



## **LAKEXPRESS RIDERSHIP**

#### **ROUTE 50 WEST**



# **TOTAL LAKEXPRESS RIDERSHIP**



# **LYNX ROUTE 55 TOTAL RIDERSHIP**

Lake County Transit Division staff has not received an updated LYNX 55 Ridership Report although it has been requested.

# **LAKEXPRESS BUS SHELTER PROGRAM UPDATE**

| MUNICIPALITY      | BUS SHELTERS                          | BUS STOP PADS                          |
|-------------------|---------------------------------------|----------------------------------------|
| Eustis            | Ardice Ave. and Ruleme St.            | SR 19 & Stevens                        |
|                   | Eustis Public Library                 | SR 19 & Golflink