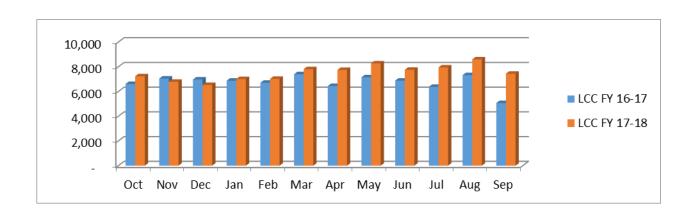

|
|--------|--------|--------|--------|--------|--------|--------|--------|--------|--------|--------|--------|-------|
| 624    | -263   | -441   | 126    | 312    | 409    | 1,301  | 1,122  | 874    | 1,565  | 1,273  | 2,376  | 9,278 |

#### Percentage Increase/Decrease

| Oct-17 | Nov-17  | Dec-17 | Jan-18 | Feb-18 | Mar-18 | Apr-18 | May-18 | Jun-18  | Jul-18 | Aug-18 | Sep-18 | Total  |
|--------|---------|--------|--------|--------|--------|--------|--------|---------|--------|--------|--------|--------|
| OCI-17 | 1404-17 | Dec-17 | Jan-10 | 160-10 | Wai-10 | Αρι-10 | Way-10 | Juli-10 | 3ul-10 | Aug-10 | Gep-10 | Total  |
| 9.44%  | -3.73%  | -6.33% | 1.83%  | 4.65%  | 5.53%  | 20.18% | 15.69% | 12.70%  | 24.52% | 17.38% | 46.89% | 12.40% |

# **LAKE COUNTY CONNECTION RIDERSHIP**



# LAKEXPRESS RIDERSHIP FISCAL YEAR COMPARISON DECEMBER 5, 2018 FY 17-18

## Trips per Month FY 16-17

| Oct-16 | Nov-16 | Dec-16 | Jan-17 | Feb-17 | Mar-17 | Apr-17 | May-17 | Jun-17 | Jul-17 | Aug-17 | Sep-17 | Total   |
|--------|--------|--------|--------|--------|--------|--------|--------|--------|--------|--------|--------|---------|
| 28,159 | 24,720 | 27,874 | 23,214 | 25,690 | 27,081 | 25,171 | 24,693 | 26,683 | 24,362 | 29,950 | 28,119 | 315,716 |

# Trips per Month FY 17-18

| Oct-17 | Nov-17 | Dec-17 | Jan-18 | Feb-18 | Mar-18 | Apr-18 | May-18 | Jun-18 | Jul-18 | Aug-18 | Sep-18 | Total   |
|--------|--------|--------|--------|--------|--------|--------|--------|--------|--------|--------|--------|---------|
| 31,898 | 29,178 | 27,438 | 27,786 | 28,482 | 28,661 | 27,920 | 26