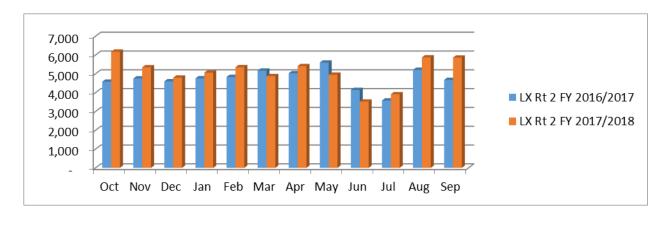

17 | Dec-17 | Jan-18 | Feb-18 | Mar-18 | Apr-18 | May-18 | Jun-18 | Jul-18 | Aug-18 | Sep-18 | Total  |
|--------|--------|--------|--------|--------|--------|--------|--------|--------|--------|--------|--------|--------|
| 3,739  | 4,458  | -436   | 4,572  | 2,792  | 1,580  | 2,749  | -2,280 | -2,132 | 2,492  | 2,646  | 194    | 24,934 |

# **Percentage Increase**

| Oct-17 | Nov-17 | Dec-17 | Jan-18 | Feb-18 | Mar-18 | Apr-18 | May-18 | Jun-18 | Jul-18 | Aug-18 | Sep-18 | Total |
|--------|--------|--------|--------|--------|--------|--------|--------|--------|--------|--------|--------|-------|
| 13.28% | 18.03% | -1.56% | 19.70% | 10.87% | 5.83%  | 10.92% | 9.23%  | -7.99% | 10.23% | 8.83%  | 0.69%  | 8.17% |

# **LAKEXPRESS RIDERSHIP**

**ROUTE 1** 



**ROUTE 1A** 



**ROUTE 2** 



# LAKEXPRESS RIDERSHIP

## **ROUTE 3**



## **ROUTE 4**



## **ROUTE 50 EAST**



## **LAKEXPRESS RIDERSHIP**

#### **ROUTE 50 WEST**



# **TOTAL LAKEXPRESS RIDERSHIP**



# **LYNX ROUTE 55 TOTAL RIDERSHIP**

Lake County Transit Division staff has not received an updated LYNX 55 Ridership Report although it has been requested.

# **LAKEXPRESS BUS SHELTER PROGRAM UPDATE**

| MUNICIPALITY      | BUS SHELTERS                          | BUS STOP PADS                          |
|-------------------|---------------------------------------|----------------------------------------|
| Eustis            | Ardice Ave. and Ruleme St.            | SR 19 & Stevens                        |
|                   | Eustis Public Library                 | SR 19 & Golflinks                      |
|