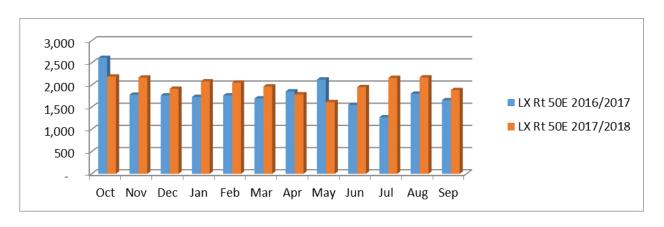

| Sep-18 | Total  |
|--------|--------|--------|--------|--------|--------|--------|--------|--------|--------|--------|--------|--------|
| 3,739  | 4,458  | -436   | 4,572  | 2,792  | 1,580  | 2,749  | -2,280 | -2,132 | 2,492  | 2,646  | 194    | 24,934 |

# **Percentage Increase**

| Oct-17 | Nov-17 | Dec-17 | Jan-18 | Feb-18 | Mar-18 | Apr-18 | May-18 | Jun-18 | Jul-18 | Aug-18 | Sep-18 | Total |
|--------|--------|--------|--------|--------|--------|--------|--------|--------|--------|--------|--------|-------|
| 13.28% | 18.03% | -1.56% | 19.70% | 10.87% | 5.83%  | 10.92% | 9.23%  | -7.99% | 10.23% | 8.83%  | 0.69%  | 8.17% |

# **LAKEXPRESS RIDERSHIP**

**ROUTE 1** 



**ROUTE 1A** 



**ROUTE 2** 



# LAKEXPRESS RIDERSHIP

## **ROUTE 3**



## **ROUTE 4**



## **ROUTE 50 EAST**



## **LAKEXPRESS RIDERSHIP**

#### **ROUTE 50 WEST**



# **TOTAL LAKEXPRESS RIDERSHIP**



# **LYNX ROUTE 55 TOTAL RIDERSHIP**

Lake County Transit Division staff has not received an updated LYNX 55 Ridership Report although it has been requested.

# **LAKEXPRESS BUS SHELTER PROGRAM UPDATE**

| MUNICIPALITY      | BUS SHELTERS                          | BUS STOP PADS                          |
|-------------------|---------------------------------------|----------------------------------------|
| Eustis            | Ardice Ave. and Ruleme St.            | SR 19 & Stevens                        |
|                   | Eustis Public Library                 | SR 19 & Golflinks                      |
|                   | Florida Hospital Waterman             | SR 19 & Chelsey (both sides)