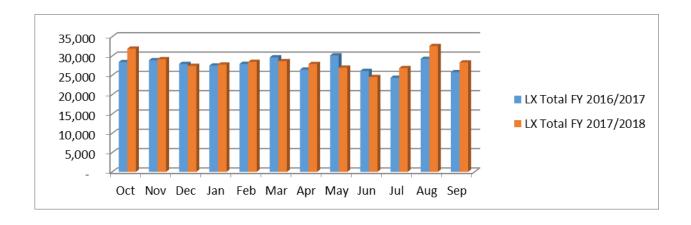

-|--------|--------|--------|--------|--------|
| 3,739  | 4,458  | -436   | 4,572  | 2,792  | 1,580  | 2,749  | -2,280 | -2,132 | 2,492  | 2,646  | 194    | 24,934 |

# **Percentage Increase**

| Oct-17 | Nov-17 | Dec-17 | Jan-18 | Feb-18 | Mar-18 | Apr-18 | May-18 | Jun-18 | Jul-18 | Aug-18 | Sep-18 | Total |
|--------|--------|--------|--------|--------|--------|--------|--------|--------|--------|--------|--------|-------|
| 13.28% | 18.03% | -1.56% | 19.70% | 10.87% | 5.83%  | 10.92% | 9.23%  | -7.99% | 10.23% | 8.83%  | 0.69%  | 8.17% |

# **LAKEXPRESS RIDERSHIP**

**ROUTE 1** 



**ROUTE 1A** 



**ROUTE 2** 



# LAKEXPRESS RIDERSHIP

## **ROUTE 3**



## **ROUTE 4**



## **ROUTE 50 EAST**



## **LAKEXPRESS RIDERSHIP**

#### **ROUTE 50 WEST**



# **TOTAL LAKEXPRESS RIDERSHIP**



# **LYNX ROUTE 55 TOTAL RIDERSHIP**

Lake County Transit Division staff has not received an updated LYNX 55 Ridership Report although it has been requested.

# **LAKEXPRESS BUS SHELTER PROGRAM UPDATE**

| MUNICIPALITY      | BUS SHELTERS                          | BUS STOP PADS                          |
|-------------------|---------------------------------------|----------------------------------------|
| Eustis            | Ardice Ave. and Ruleme St.            | SR 19 & Stevens                        |
|                   | Eustis Public Library                 | SR 19 & Golflinks                      |
|                   | Florida Hospital Waterman             | SR 19 & Chelsey (both sides)           |
|                   | Lake Tech                             | SR 19 & Bates