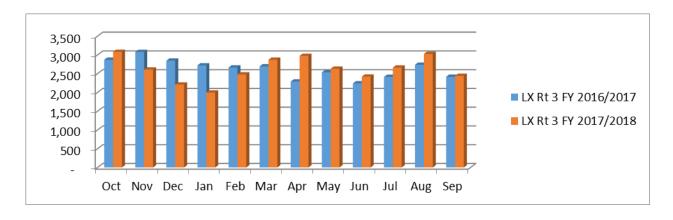

pr-18 | May-18 | Jun-18 | Jul-18 | Aug-18 | Sep-18 | Total  |
|--------|--------|--------|--------|--------|--------|--------|--------|--------|--------|--------|--------|--------|
| 3,739  | 4,458  | -436   | 4,572  | 2,792  | 1,580  | 2,749  | -2,280 | -2,132 | 2,492  | 2,646  | 194    | 24,934 |

# **Percentage Increase**

| Oct-17 | Nov-17 | Dec-17 | Jan-18 | Feb-18 | Mar-18 | Apr-18 | May-18 | Jun-18 | Jul-18 | Aug-18 | Sep-18 | Total |
|--------|--------|--------|--------|--------|--------|--------|--------|--------|--------|--------|--------|-------|
| 13.28% | 18.03% | -1.56% | 19.70% | 10.87% | 5.83%  | 10.92% | 9.23%  | -7.99% | 10.23% | 8.83%  | 0.69%  | 8.17% |

# **LAKEXPRESS RIDERSHIP**

**ROUTE 1** 



**ROUTE 1A** 



**ROUTE 2** 



# LAKEXPRESS RIDERSHIP

## **ROUTE 3**



## **ROUTE 4**



## **ROUTE 50 EAST**



## **LAKEXPRESS RIDERSHIP**

#### **ROUTE 50 WEST**



# **TOTAL LAKEXPRESS RIDERSHIP**



# **LYNX ROUTE 55 TOTAL RIDERSHIP**

Lake County Transit Division staff has not received an updated LYNX 55 Ridership Report although it has been requested.

# **LAKEXPRESS BUS SHELTER PROGRAM UPDATE**

| MUNICIPALITY      | BUS SHELTERS                          | BUS STOP PADS                          |
|-------------------|---------------------------------------|----------------------------------------|
| Eustis            | Ardice Ave. and Ruleme St.            | SR 19 & Stevens                        |
|                   | Eustis Public Library                 | SR 19 & Golflinks                      |
|                   | Florida Hospital Waterman