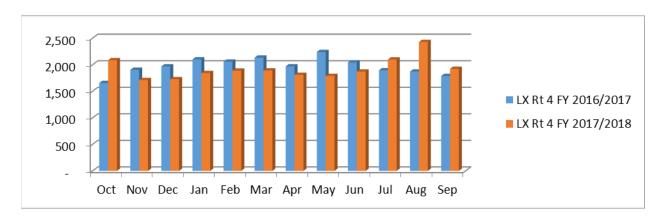

un-18 | Jul-18 | Aug-18 | Sep-18 | Total  |
|--------|--------|--------|--------|--------|--------|--------|--------|--------|--------|--------|--------|--------|
| 3,739  | 4,458  | -436   | 4,572  | 2,792  | 1,580  | 2,749  | -2,280 | -2,132 | 2,492  | 2,646  | 194    | 24,934 |

# **Percentage Increase**

| Oct-17 | Nov-17 | Dec-17 | Jan-18 | Feb-18 | Mar-18 | Apr-18 | May-18 | Jun-18 | Jul-18 | Aug-18 | Sep-18 | Total |
|--------|--------|--------|--------|--------|--------|--------|--------|--------|--------|--------|--------|-------|
| 13.28% | 18.03% | -1.56% | 19.70% | 10.87% | 5.83%  | 10.92% | 9.23%  | -7.99% | 10.23% | 8.83%  | 0.69%  | 8.17% |

# **LAKEXPRESS RIDERSHIP**

**ROUTE 1** 



**ROUTE 1A** 



**ROUTE 2** 



# LAKEXPRESS RIDERSHIP

## **ROUTE 3**



## **ROUTE 4**



## **ROUTE 50 EAST**



## **LAKEXPRESS RIDERSHIP**

#### **ROUTE 50 WEST**



# **TOTAL LAKEXPRESS RIDERSHIP**



# **LYNX ROUTE 55 TOTAL RIDERSHIP**

Lake County Transit Division staff has not received an updated LYNX 55 Ridership Report although it has been requested.

# **LAKEXPRESS BUS SHELTER PROGRAM UPDATE**

| MUNICIPALITY      | BUS SHELTERS                          | BUS STOP PADS                          |
|-------------------|---------------------------------------|----------------------------------------|
| Eustis            | Ardice Ave. and Ruleme St.            | SR 19 & Stevens                        |
|                   | Eustis Public Library                 | SR 19 & Golflinks                      |
|                   | Florida Hospital Waterman             | SR 19