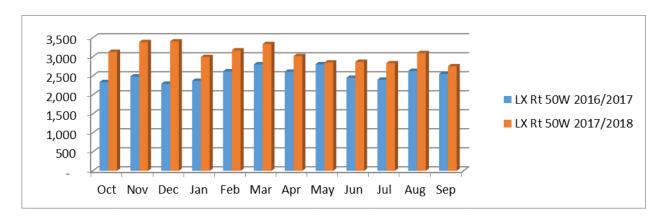

-|--------|--------|--------|--------|--------|--------|--------|--------|--------|
| 3,739  | 4,458  | -436   | 4,572  | 2,792  | 1,580  | 2,749  | -2,280 | -2,132 | 2,492  | 2,646  | 194    | 24,934 |

# **Percentage Increase**

| Oct-17 | Nov-17 | Dec-17 | Jan-18 | Feb-18 | Mar-18 | Apr-18 | May-18 | Jun-18 | Jul-18 | Aug-18 | Sep-18 | Total |
|--------|--------|--------|--------|--------|--------|--------|--------|--------|--------|--------|--------|-------|
| 13.28% | 18.03% | -1.56% | 19.70% | 10.87% | 5.83%  | 10.92% | 9.23%  | -7.99% | 10.23% | 8.83%  | 0.69%  | 8.17% |

# **LAKEXPRESS RIDERSHIP**

**ROUTE 1** 



**ROUTE 1A** 



**ROUTE 2** 



# LAKEXPRESS RIDERSHIP

## **ROUTE 3**



## **ROUTE 4**



## **ROUTE 50 EAST**



## **LAKEXPRESS RIDERSHIP**

#### **ROUTE 50 WEST**



# **TOTAL LAKEXPRESS RIDERSHIP**



# **LYNX ROUTE 55 TOTAL RIDERSHIP**

Lake County Transit Division staff has not received an updated LYNX 55 Ridership Report although it has been requested.

# **LAKEXPRESS BUS SHELTER PROGRAM UPDATE**

| MUNICIPALITY      | BUS SHELTERS                          | BUS STOP PADS                          |
|-------------------|---------------------------------------|----------------------------------------|
| Eustis            | Ardice Ave. and Ruleme St.            | SR 19 & Stevens                        |
|                   | Eustis Public Library                 | SR 19 & Golflinks                      |
|                   | Florida Hospital Waterman             | SR 19 & Chelsey (both sides)           |
|                   | Lake Tech