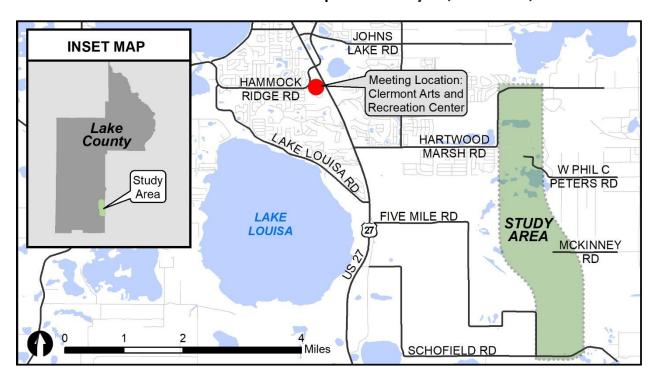

# CR 455 EXTENSION PD&E STUDY Meeting Location

www.cr455extensionstudy.com

# Clermont Arts & Recreation Center | 3700 S Hwy 27, Clermont, FL 34711

### If Coming from the North on Highway 27:

Continue on South Highway 27, after Hammock Ridge Road/Citrus Tower Boulevard take a right into the Clermont Arts & Recreation Center.

## If Coming from the South on Highway 27:

Continue on South Highway 27, approximately one (1) mile past Hartwood Marsh Road take a left into the Clermont Arts & Recreation Center.

### Parking:

Parking is available near the south entrance of the Clermont Arts & Recreation Center.