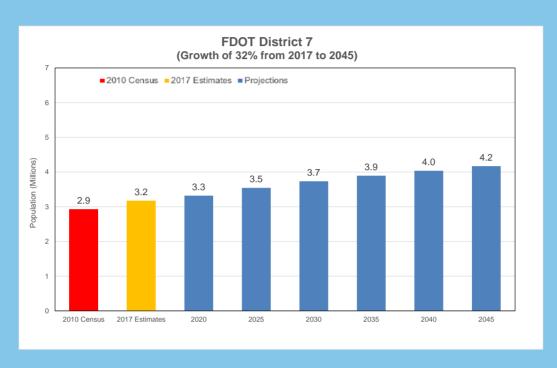

697       | 505,709             | 534,800                         | 578,600    | 618,400    | 656,000    | 689,000    | 719,000    |  |
| Pinellas            | 916,542       | 962,003             | 980,100                         | 1,005,000  | 1,025,000  | 1,039,300  | 1,051,300  | 1,061,600  |  |
| Florida             | 18,801,332    | 20,484,142          | 21,526,400                      | 23,062,100 | 24,357,000 | 25,485,900 | 26,492,000 | 27,424,000 |  |

#### NOTE:

County totals are rounded to the nearest 100 persons. Therefore, county estimates may not add to statewide totals due to rounding.

#### SOURCES:

The U.S. Census Bureau
University of Florida, Bureau of Economic and Business Research Florida Department of Transportation, Forecasting and Trends Office



























# 2017 Commuting Trends in Florida

A Special Report from FDOT Forecasting and Trends Office

2017 FLORIDA

# COMMUTING TRENDS **SUMMARY**

**BASED ON 2017 AMERCIAN COMMUNITY SURVEY** 





#### **INCREASED AUTO AVAILABILTY**

Florida's zero-vehicle households decreased to 6.3% in 2017, down from 6.6% in 2016 and from the peak of 7.4% in 2012. This compares with a national level of 8.6% in 2017.

#### **INCREASE IN OVERALL COMMUTE TIMES**

The average one-way commute in Florida continued to grow from 27.4 minutes in 2016 to 27.8 minutes in 2017. The same trend is observed nationally as the average commute time grew from 26.6 minutes to 26.9 minutes. The Florida and national commute times have increased 7.3% and 5.1% respectively in the past decade. In Florida, 18.0% of commuters made