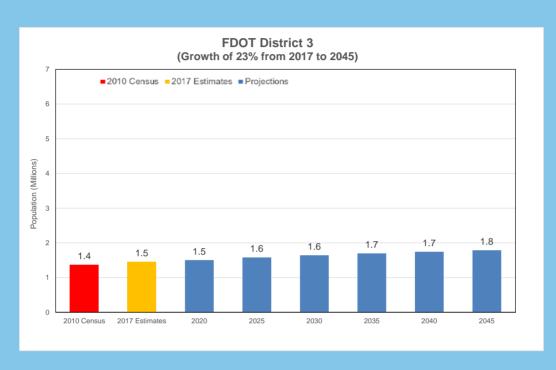

| 464,697       | 505,709             | 534,800                         | 578,600    | 618,400    | 656,000    | 689,000    | 719,000    |  |
| Pinellas            | 916,542       | 962,003             | 980,100                         | 1,005,000  | 1,025,000  | 1,039,300  | 1,051,300  | 1,061,600  |  |
| Florida             | 18,801,332    | 20,484,142          | 21,526,400                      | 23,062,100 | 24,357,000 | 25,485,900 | 26,492,000 | 27,424,000 |  |

#### NOTE:

County totals are rounded to the nearest 100 persons. Therefore, county estimates may not add to statewide totals due to rounding.

#### SOURCES:

The U.S. Census Bureau
University of Florida, Bureau of Economic and Business Research Florida Department of Transportation, Forecasting and Trends Office



























# 2017 Commuting Trends in Florida

A Special Report from FDOT Forecasting and Trends Office

2017 FLORIDA

# COMMUTING TRENDS **SUMMARY**

**BASED ON 2017 AMERCIAN COMMUNITY SURVEY** 





#### **INCREASED AUTO AVAILABILTY**

Florida's zero-vehicle households decreased to 6.3% in 2017, down from 6.6% in 2016 and from the peak of 7.4% in 2012. This compares with a national level of 8.6% in 2017.

#### **INCREASE IN OVERALL COMMUTE TIMES**

The average one-way commute in Florida continued to grow from 27.4 minutes in 2016 to 27.8 minutes in 2017. The same trend is observed nationally as the average commute time grew from 26.6 minutes to 26.9 minutes. The Florida and national commute times have increased 7.3% and 5.1% respectively in the past decade. In Florida, 18.0% of co