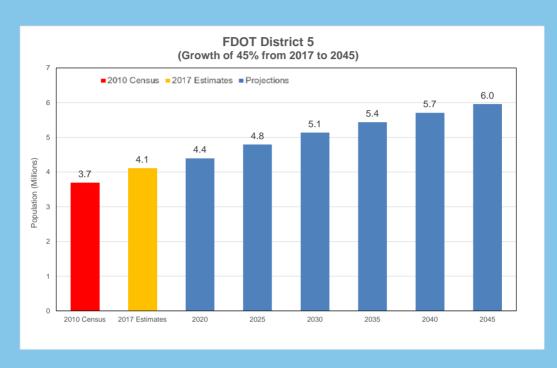

| 464,697       | 505,709             | 534,800                         | 578,600    | 618,400    | 656,000    | 689,000    | 719,000    |  |
| Pinellas            | 916,542       | 962,003             | 980,100                         | 1,005,000  | 1,025,000  | 1,039,300  | 1,051,300  | 1,061,600  |  |
| Florida             | 18,801,332    | 20,484,142          | 21,526,400                      | 23,062,100 | 24,357,000 | 25,485,900 | 26,492,000 | 27,424,000 |  |

#### NOTE:

County totals are rounded to the nearest 100 persons. Therefore, county estimates may not add to statewide totals due to rounding.

#### SOURCES:

The U.S. Census Bureau
University of Florida, Bureau of Economic and Business Research Florida Department of Transportation, Forecasting and Trends Office



























# 2017 Commuting Trends in Florida

A Special Report from FDOT Forecasting and Trends Office

2017 FLORIDA

# COMMUTING TRENDS **SUMMARY**

**BASED ON 2017 AMERCIAN COMMUNITY SURVEY** 





#### **INCREASED AUTO AVAILABILTY**

Florida's zero-vehicle households decreased to 6.3% in 2017, down from 6.6% in 2016 and from the peak of 7.4% in 2012. This compares with a national level of 8.6% in 2017.

#### **INCREASE IN OVERALL COMMUTE TIMES**

The average one-way commute in Florida continued to grow from 27.4 minutes in 2016 to 27.8 minutes in 2017. The same trend is observed nationally as the average commute time grew from 26.6 minutes to 26.9 minutes. The Florida and national commute times have increased 7.3% and 5.1% respectively in the past decade. In Florida, 18.0% of commuter