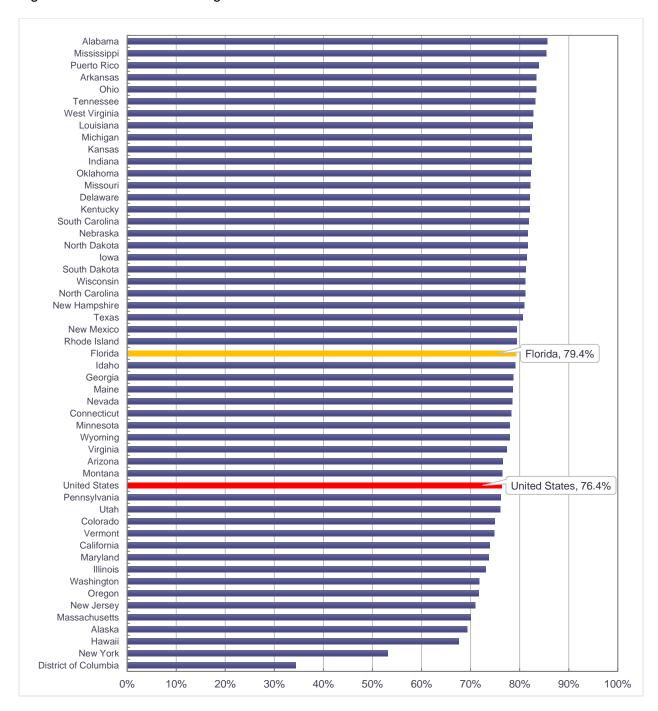

|                                         | US Census               | Final                 | Current               | Numerical  | Change          | Percent (           | Change            |
|-----------------------------------------|-------------------------|-----------------------|-----------------------|------------|-----------------|---------------------|-------------------|
| County Summary                          | Population <sup>1</sup> | Estimate <sup>2</sup> | Estimate <sup>2</sup> | 2010       | 2017            | 2000                | 2017              |
| by City/Place                           | April 1, 2010           | April 1, 2017         | April 1, 2018         | 2018       | 2018            | 2018                | 2018              |
| Alashus Caustu (D. J. J. O)             | 0.47.000                | 200,000               | 202 200               | 45.004     | 2 200           | C F0/               | 4.0               |
| Alachua County (District 2)             | 247,336                 | 260,000               | 263,300               | 15,964     | 3,300           | 6.5%                | 1.3               |
| Alachua                                 | 9,059                   | 9,940                 | 10,160                | 1,101      | 220             | 12.2%<br>4.7%       | 2.2               |
| Archer                                  | 1,118                   | 1,170                 | 1,170                 | 52         | 0               |                     | 0.0               |
| Gainesville                             | 124,476                 | 129,820               | 131,220               | 6,744      | 1,400           | 5.4%                | 1.                |
| Hawthorne                               | 1,417                   | 1,410                 | 1,420                 | 3          | 10              | 0.2%                | 0.7               |
| High Springs                            | 5,350                   | 6,020                 | 6,220                 | 870        | 200             | 16.3%               | 3.3               |
| La Crosse                               | 360                     | 370                   | 390                   | 30         | 20              | 8.3%                | 5.4               |
| Micanopy                                | 600                     | 610                   | 610                   | 10         | 0               | 1.7%                | 0.0               |
| Newberry                                | 4,950                   | 5,910                 | 6,250                 | 1,300      | 340             | 26.3%               | 5.8               |
| Waldo                                   | 1,015                   | 960                   | 960                   | (55)       | 0               | -5.4%               | 0.0               |
| Unincorporated                          | 98,991                  | 103,810               | 104,900               | 5,909      | 1,090           | 6.0%                | 1.0               |
| Pakar County (Diatrict 2)               | 27 115                  | 27 200                | 27 700                | 585        | 500             | 2 20/               | 1.8               |
| Baker County (District 2) Glen St. Mary | <b>27,115</b><br>437    | <b>27,200</b> 460     | <b>27,700</b><br>450  | 13         | <b>500</b> (10) | <b>2.2%</b><br>3.0% | -2.2              |
| •                                       |                         |                       | 6,740                 |            | ` ,             |                     | 3.4               |
| Macclenny                               | 6,374                   | 6,520                 | •                     | 366<br>456 | 220             | 5.7%                |                   |
| Unincorporated                          | 20,304                  | 20,210                | 20,460                | 156        | 250             | 0.8%                | 1.2               |
| Bay County (District 3)                 | 168,852                 | 178,800               | 181,200               | 12,348     | 2,400           | 7.3%                | 1.3               |
| Callaway                                | 14.405                  | 15,740                | 15,860                | 1,455      | 120             | 10.1%               | 0.                |
| Lynn Haven                              | 18,493                  | 20,890                | 21,200                | 2,707      | 310             | 14.6%               | 1.                |
| Mexico Beach                            | 1,072                   | 1,200                 | 1,290                 | 2,707      | 90              | 20.3%               | 7.                |
|                                         |                         |                       |                       |            |                 |                     | 0.                |
| Panama City                             | 35,505                  | 36,990                | 37,210                | 1,705      | 220             | 4.8%                |                   |
| Panama City Beach                       | 12,018                  | 12,740                | 13,100                | 1,082      | 360             | 9.0%                | 2.                |
| Parker                                  | 4,317                   | 4,420                 | 4,470                 | 153        | 50              | 3.5%                | 1.                |
| Springfield                             | 8,903                   | 9,570                 | 9,620                 | 717        | 50              | 8.1%                | 0.                |
| Unincorporated                          | 74,139                  | 77,280                | 78,460                | 4,321      | 1,180           | 5.8%                | 1.5               |
| Bradford County (District 2)            | 28,520                  | 27,600                | 28,100                | (420)      | 500             | -1.5%               | 1.8               |
| Brooker                                 | 338                     | 320                   | 320                   | (18)       | 0               | -5.3%               | 0.0               |
| Hampton                                 | 500                     | 480                   | 470                   | (30)       | (10)            | -6.0%               | -2.               |
|                                         | 730                     | 720                   | 720                   | ` '        | 0               | -1.4%               | 0.0               |
| Lawtey                                  |                         |                       |                       | (10)       | _               |                     |                   |
| Starke                                  | 5,449                   | 5,520                 | 5,350                 | (99)       | (170)           | -1.8%               | -3.               |
| Unincorporated                          | 21,503                  | 20,600                | 21,200                | (303)      | 600             | -1.4%               | 2.9               |
| Brevard County (District 5)             | 543,376                 | 575,200               | 583,600               | 40,224     | 8,400           | 7.4%                | 1.5               |
| Cape Canaveral                          | 9,912                   | 10,210                | 10,230                | 318        | 20              | 3.2%                | 0.:               |
| Cocoa                                   | 17,140                  | 18,980                | 19,290                | 2,150      | 310             | 12.5%               | 1.0               |
| Cocoa Beach                             | 11,231                  | 11,290                | 11,330                | 99         | 40              | 0.9%                | 0.4               |
|                                         | 3,850                   |                       |                       | 410        |                 | 10.6%               |                   |
| Grant-Valkaria                          |                         | 4,140                 | 4,260                 |            | 120             |                     | 2.                |
| Indialantic                             | 2,720                   | 2,820                 | 2,840                 | 120        | 20              | 4.4%                | 0.                |
| Indian Harbour Beach                    | 8,225                   | 8,470                 | 8,530                 | 305        | 60              | 3.7%                | 0.                |
| Malabar                                 | 2,757                   | 2,870                 | 2,900                 | 143        | 30              | 5.2%                | 1.                |
| Melbourne                               | 76,205                  | 80,980                | 82,040                | 5,835      | 1,060           | 7.7%                | 1.                |
| Melbourne Beach                         | 3,101                   | 3,090                 | 3,100                 | (1)        | 10              | 0.0%                | 0.                |
| Melbourne Village                       | 662                     | 670                   | 670                   | 8          | 0               | 1.2%                | 0.                |
| Palm Bay                                | 103,190                 | 110,620               | 112,700               | 9,510      | 2,080           | 9.2%                | 1.                |
| Palm Shores                             | 900                     | 1,110                 | 1,110                 | 210        | 0               | 23.3%               | 0.                |
| Rockledge                               | 24,926                  | 26,540                | 26,880                | 1,954      | 340             | 7.8%                | 1.                |
| Satellite Beach                         | 10,109                  | 10,500                | 10,350                | 241        | (150)           | 2.4%                | -1.               |
| Titusville                              | 43,761                  | 46,410                | 47,460                | 3,699      | 1,050           | 8.5%                | 2.                |
| West Melbourne                          | 18,355                  | 21,360                | 21,990                | 3,635      | 630             | 19.8%               | 2.                |
| Unincorporated                          | 206,332                 | 215,140               | 217,900               | 11,568     | 2,760           | 5.6%                | 1.                |
|                                         |                         |                       |                       |            |                 |                     |                   |
|                                         | 1,748,066               | 1,874,000             | 1,898,000             | 149,934    | 24,000          | 8.6%                | 1.                |
|                                         |                         | E7 400                | 58,340                | 5,431      | 940             | 10.3%               | 1.                |
| Coconut Creek                           | 52,909                  | 57,400                |                       |            |                 |                     |                   |
|                                         | 52,909<br>28,547        | 33,760                | 33,910                | 5,363      | 150             | 18.8%               | 0.                |
| Coconut Creek                           |                         |                       |                       |            | 150<br>1,380    | 18.8%<br>6.3%       |                   |
| Cooper City                             | 28,547                  | 33,760                | 33,910                | 5,363      |                 |                     | 0.4<br>1.1<br>0.9 |