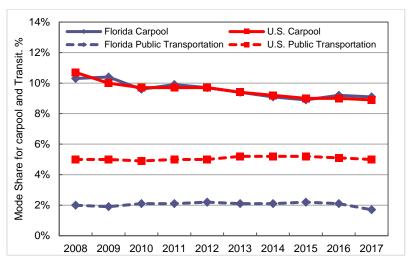

r, often single persons, the share of the population that resided in zero-car households was quite small, 4.2% in Florida and 5.7% in the U.S.



FIGURE 3 - ZERO-CAR HOUSEHOLDS

**Figure 4** contrasts Florida and national trends with respect to carpool and transit use. Reliance on driving or being a private-vehicle passenger remained the dominant means of commuting in Florida, with "drove alone" being 3.0% higher than in the rest of the country **(Table 1)**. Commuting by carpool in Florida was slightly higher than the national average while commuting by transit in Florida was lower than the national average. Between 2016 and 2017, transit use decreased by 0.4% in Florida compared to 0.1% nationally. Carpooling saw a slight decrease of 0.1% both in Florida and in the rest of the country.



FIGURE 4 - TRANSIT AND CARPOOL COMMUTING

Florida and national shares of walk and bike commuting exhibited slight fluctuations over the past decade (**Figure 5**). While Florida consistently had a smaller share of walking commuters than the national average, Florida's share of bicycle commuters remained equal to or marginally greater than the national share. In 2017, the share of bicycle commuters remained low at 0.6% in Florida whereas the share in the U.S. fell by 0.1% to 0.5%.



FIGURE 5 - WALK AND BICYCLE COMMUTING

Mean commute times continued to increase for both Florida and the U.S. (Figure 6), with Florida's average commute time being 0.9 minute longer than the national average in 2017. Florida's average commute time increased from 27.4 minutes in 2016 to 27.8 minutes for 2017.