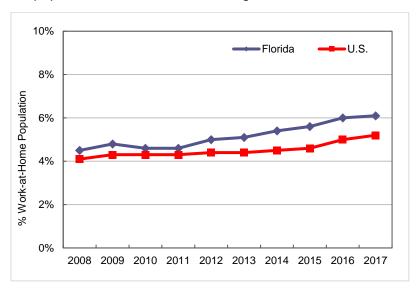

|       |       |       |       |       |       |       |       |       |       |
| Florida (mins)                   | 25.9  | 25.4  | 25.5  | 25.8  | 26.2  | 26.1  | 26.4  | 27.0  | 27.4  | 27.8  |
| U.S. (mins)                      | 25.5  | 25.1  | 25.3  | 25.5  | 25.7  | 25.8  | 26.0  | 26.4  | 26.6  | 26.9  |

The work-at-home population has grown in the past decade across the nation and particularly in Florida (**Figure 1**). This was among the fastest-changing aspects of commuting. Work-at-home has a profound impact on the commuting share of overall travel demand. Work-at-home is just one of the numerous ways that communication is being substituted for travel. In 2017, the work-at-home share of the population reached an all-time high of 6.1% in Florida and 5.2% in the nation.



FIGURE 1 - WORK-AT-HOME POPULATION SHARE, FLORIDA VS U.S.

Florida has a higher share of households with no workers in large part due to its concentration of retirees. The share of households that have no workers (**Figure 2**) has decreased slightly to 31.9% in Florida and 26.5% in the U.S, respectively. This is relevant to transportation policy in that the residential location preferences and travel decisions of these households are not necessarily influenced by access to work considerations. This combined with work-at-home households, resulted in approximately 38.0% of households in Florida not involved in commuting.



FIGURE 2 – HOUSEHOLDS WITH NO-WORKERS

**Figure 3** contrasts Florida and U.S. zero-car household trends. Over the past decade the shares of zero-car households have b