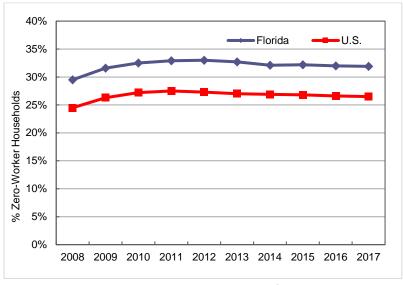

at communication is being substituted for travel. In 2017, the work-at-home share of the population reached an all-time high of 6.1% in Florida and 5.2% in the nation.



FIGURE 1 - WORK-AT-HOME POPULATION SHARE, FLORIDA VS U.S.

Florida has a higher share of households with no workers in large part due to its concentration of retirees. The share of households that have no workers (**Figure 2**) has decreased slightly to 31.9% in Florida and 26.5% in the U.S, respectively. This is relevant to transportation policy in that the residential location preferences and travel decisions of these households are not necessarily influenced by access to work considerations. This combined with work-at-home households, resulted in approximately 38.0% of households in Florida not involved in commuting.



FIGURE 2 – HOUSEHOLDS WITH NO-WORKERS

**Figure 3** contrasts Florida and U.S. zero-car household trends. Over the past decade the shares of zero-car households have been fluctuating for both the state and nationally, with the national share remaining above the Florida share. From 2016 to 2017, the shares of zero-car households in both Florida and the U.S. decreased to 6.3% and 8.6% respectively. As zero-car households are typically smaller, often single persons, the share of the population that resided in zero-car households was quite small, 4.2% in Florida and 5.7% in the U.S.



FIGURE 3 - ZERO-CAR HOUSEHOLDS

**Figure 4** contrasts Florida and national trends with respect to carpool and transit use. Reliance on driving or being a private-vehicle passenger remained the dominant means