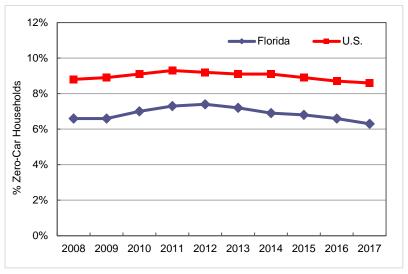

these households are not necessarily influenced by access to work considerations. This combined with work-at-home households, resulted in approximately 38.0% of households in Florida not involved in commuting.



FIGURE 2 – HOUSEHOLDS WITH NO-WORKERS

**Figure 3** contrasts Florida and U.S. zero-car household trends. Over the past decade the shares of zero-car households have been fluctuating for both the state and nationally, with the national share remaining above the Florida share. From 2016 to 2017, the shares of zero-car households in both Florida and the U.S. decreased to 6.3% and 8.6% respectively. As zero-car households are typically smaller, often single persons, the share of the population that resided in zero-car households was quite small, 4.2% in Florida and 5.7% in the U.S.



FIGURE 3 - ZERO-CAR HOUSEHOLDS

**Figure 4** contrasts Florida and national trends with respect to carpool and transit use. Reliance on driving or being a private-vehicle passenger remained the dominant means of commuting in Florida, with "drove alone" being 3.0% higher than in the rest of the country **(Table 1)**. Commuting by carpool in Florida was slightly higher than the national average while commuting by transit in Florida was lower than the national average. Between 2016 and 2017, transit use decreased by 0.4% in Florida compared to 0.1% nationally. Carpooling saw a slight decrease of 0.1% both in Florida and in the rest of the country.



FIGURE 4 - TRANSIT AND CARPOOL COMMUTING

Florida and national shares of walk and bike commuting exhibited slight fluctuations over the past d