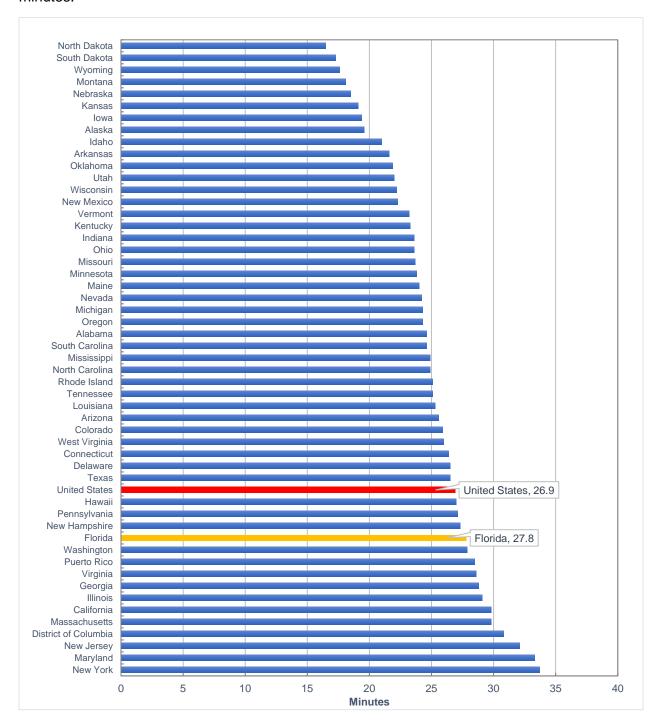

|                                         | US Census               | Final                 | Current               | Numerical  | Change          | Percent (           | Change            |
|-----------------------------------------|-------------------------|-----------------------|-----------------------|------------|-----------------|---------------------|-------------------|
| County Summary                          | Population <sup>1</sup> | Estimate <sup>2</sup> | Estimate <sup>2</sup> | 2010       | 2017            | 2000                | 2017              |
| by City/Place                           | April 1, 2010           | April 1, 2017         | April 1, 2018         | 2018       | 2018            | 2018                | 2018              |
| Alashus Caustu (D. J. J. O)             | 0.47.000                | 200,000               | 202 200               | 45.004     | 2 200           | C F0/               | 4.0               |
| Alachua County (District 2)             | 247,336                 | 260,000               | 263,300               | 15,964     | 3,300           | 6.5%                | 1.3               |
| Alachua                                 | 9,059                   | 9,940                 | 10,160                | 1,101      | 220             | 12.2%<br>4.7%       | 2.2               |
| Archer                                  | 1,118                   | 1,170                 | 1,170                 | 52         | 0               |                     | 0.0               |
| Gainesville                             | 124,476                 | 129,820               | 131,220               | 6,744      | 1,400           | 5.4%                | 1.                |
| Hawthorne                               | 1,417                   | 1,410                 | 1,420                 | 3          | 10              | 0.2%                | 0.7               |
| High Springs                            | 5,350                   | 6,020                 | 6,220                 | 870        | 200             | 16.3%               | 3.3               |
| La Crosse                               | 360                     | 370                   | 390                   | 30         | 20              | 8.3%                | 5.4               |
| Micanopy                                | 600                     | 610                   | 610                   | 10         | 0               | 1.7%                | 0.0               |
| Newberry                                | 4,950                   | 5,910                 | 6,250                 | 1,300      | 340             | 26.3%               | 5.8               |
| Waldo                                   | 1,015                   | 960                   | 960                   | (55)       | 0               | -5.4%               | 0.0               |
| Unincorporated                          | 98,991                  | 103,810               | 104,900               | 5,909      | 1,090           | 6.0%                | 1.0               |
| Pakar County (Diatrict 2)               | 27 115                  | 27 200                | 27 700                | 585        | 500             | 2 20/               | 1.8               |
| Baker County (District 2) Glen St. Mary | <b>27,115</b><br>437    | <b>27,200</b> 460     | <b>27,700</b><br>450  | 13         | <b>500</b> (10) | <b>2.2%</b><br>3.0% | -2.2              |
| •                                       |                         |                       | 6,740                 |            | ` ,             |                     | 3.4               |
| Macclenny                               | 6,374                   | 6,520                 | •                     | 366<br>456 | 220             | 5.7%                |                   |
| Unincorporated                          | 20,304                  | 20,210                | 20,460                | 156        | 250             | 0.8%                | 1.2               |
| Bay County (District 3)                 | 168,852                 | 178,800               | 181,200               | 12,348     | 2,400           | 7.3%                | 1.3               |
| Callaway                                | 14.405                  | 15,740                | 15,860                | 1,455      | 120             | 10.1%               | 0.                |
| Lynn Haven                              | 18,493                  | 20,890                | 21,200                | 2,707      | 310             | 14.6%               | 1.                |
| Mexico Beach                            | 1,072                   | 1,200                 | 1,290                 | 2,707      | 90              | 20.3%               | 7.                |
|                                         |                         |                       |                       |            |                 |                     | 0.                |
| Panama City                             | 35,505                  | 36,990                | 37,210                | 1,705      | 220             | 4.8%                |                   |
| Panama City Beach                       | 12,018                  | 12,740                | 13,100                | 1,082      | 360             | 9.0%                | 2.                |
| Parker                                  | 4,317                   | 4,420                 | 4,470                 | 153        | 50              | 3.5%                | 1.                |
| Springfield                             | 8,903                   | 9,570                 | 9,620                 | 717        | 50              | 8.1%                | 0.                |
| Unincorporated                          | 74,139                  | 77,280                | 78,460                | 4,321      | 1,180           | 5.8%                | 1.5               |
| Bradford County (District 2)            | 28,520                  | 27,600                | 28,100                | (420)      | 500             | -1.5%               | 1.8               |
| Brooker                                 | 338                     | 320                   | 320                   | (18)       | 0               | -5.3%               | 0.0               |
| Hampton                                 | 500                     | 480                   | 470                   | (30)       | (10)            | -6.0%               | -2.               |
|                                         | 730                     | 720                   | 720                   | ` '        | 0               | -1.4%               | 0.0               |
| Lawtey                                  |                         |                       |                       | (10)       | _               |                     |                   |
| Starke                                  | 5,449                   | 5,520                 | 5,350                 | (99)       | (170)           | -1.8%               | -3.               |
| Unincorporated                          | 21,503                  | 20,600                | 21,200                | (303)      | 600             | -1.4%               | 2.9               |
| Brevard County (District 5)             | 543,376                 | 575,200               | 583,600               | 40,224     | 8,400           | 7.4%                | 1.5               |
| Cape Canaveral                          | 9,912                   | 10,210                | 10,230                | 318        | 20              | 3.2%                | 0.:               |
| Cocoa                                   | 17,140                  | 18,980                | 19,290                | 2,150      | 310             | 12.5%               | 1.0               |
| Cocoa Beach                             | 11,231                  | 11,290                | 11,330                | 99         | 40              | 0.9%                | 0.4               |
|                                         | 3,850                   |                       |                       | 410        |                 | 10.6%               |                   |
| Grant-Valkaria                          |                         | 4,140                 | 4,260                 |            | 120             |                     | 2.                |
| Indialantic                             | 2,720                   | 2,820                 | 2,840                 | 120        | 20              | 4.4%                | 0.                |
| Indian Harbour Beach                    | 8,225                   | 8,470                 | 8,530                 | 305        | 60              | 3.7%                | 0.                |
| Malabar                                 | 2,757                   | 2,870                 | 2,900                 | 143        | 30              | 5.2%                | 1.                |
| Melbourne                               | 76,205                  | 80,980                | 82,040                | 5,835      | 1,060           | 7.7%                | 1.                |
| Melbourne Beach                         | 3,101                   | 3,090                 | 3,100                 | (1)        | 10              | 0.0%                | 0.                |
| Melbourne Village                       | 662                     | 670                   | 670                   | 8          | 0               | 1.2%                | 0.                |
| Palm Bay                                | 103,190                 | 110,620               | 112,700               | 9,510      | 2,080           | 9.2%                | 1.                |
| Palm Shores                             | 900                     | 1,110                 | 1,110                 | 210        | 0               | 23.3%               | 0.                |
| Rockledge                               | 24,926                  | 26,540                | 26,880                | 1,954      | 340             | 7.8%                | 1.                |
| Satellite Beach                         | 10,109                  | 10,500                | 10,350                | 241        | (150)           | 2.4%                | -1.               |
| Titusville                              | 43,761                  | 46,410                | 47,460                | 3,699      | 1,050           | 8.5%                | 2.                |
| West Melbourne                          | 18,355                  | 21,360                | 21,990                | 3,635      | 630             | 19.8%               | 2.                |
| Unincorporated                          | 206,332                 | 215,140               | 217,900               | 11,568     | 2,760           | 5.6%                | 1.                |
|                                         |                         |                       |                       |            |                 |                     |                   |
|                                         | 1,748,066               | 1,874,000             | 1,898,000             | 149,934    | 24,000          | 8.6%                | 1.                |
|                                         |                         | E7 400                | 58,340                | 5,431      | 940             | 10.3%               | 1.                |
| Coconut Creek                           | 52,909                  | 57,400                |                       |            |                 |                     |                   |
|                                         | 52,909<br>28,547        | 33,760                | 33,910                | 5,363      | 150             | 18.8%               | 0.                |
| Coconut Creek                           |                         |                       |                       |            | 150<br>1,380    | 18.8%<br>6.3%       |                   |
| Cooper City                             | 28,547                  | 33,760                | 33,910                | 5,363      |                 |                     | 0.4<br>1.1<br>0.9 |