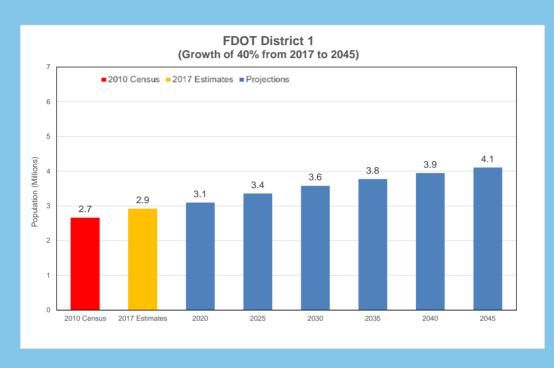

| 464,697       | 505,709             | 534,800                         | 578,600    | 618,400    | 656,000    | 689,000    | 719,000    |  |
| Pinellas            | 916,542       | 962,003             | 980,100                         | 1,005,000  | 1,025,000  | 1,039,300  | 1,051,300  | 1,061,600  |  |
| Florida             | 18,801,332    | 20,484,142          | 21,526,400                      | 23,062,100 | 24,357,000 | 25,485,900 | 26,492,000 | 27,424,000 |  |

#### NOTE:

County totals are rounded to the nearest 100 persons. Therefore, county estimates may not add to statewide totals due to rounding.

#### SOURCES:

The U.S. Census Bureau
University of Florida, Bureau of Economic and Business Research Florida Department of Transportation, Forecasting and Trends Office



























# 2017 Commuting Trends in Florida

A Special Report from FDOT Forecasting and Trends Office

2017 FLORIDA

# COMMUTING TRENDS **SUMMARY**

**BASED ON 2017 AMERCIAN COMMUNITY SURVEY** 





#### **INCREASED AUTO AVAILABILTY**

Florida's zero-vehicle households decreased to 6.3% in 2017, down from 6.6% in 2016 and from the peak of 7.4% in 2012. This compares with a national level of 8.6% in 2017.

#### **INCREASE IN OVERALL COMMUTE TIMES**

The average one-way commute in Florida continued to grow from 27.4 minutes in 2016 to 27.8 minutes in 2017. The same trend is observed nationally as the average commute time grew from 26.6 minutes to 26.9 minutes. The Florida and national commute times have increased 7.3% and 5.1% respectively in the past decade. In Florida, 18.0%