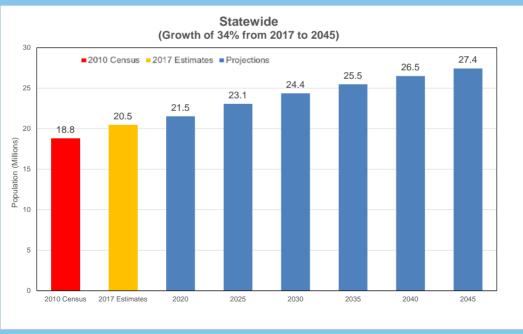

7       | 505,709             | 534,800                         | 578,600    | 618,400    | 656,000    | 689,000    | 719,000    |  |
| Pinellas            | 916,542       | 962,003             | 980,100                         | 1,005,000  | 1,025,000  | 1,039,300  | 1,051,300  | 1,061,600  |  |
| Florida             | 18,801,332    | 20,484,142          | 21,526,400                      | 23,062,100 | 24,357,000 | 25,485,900 | 26,492,000 | 27,424,000 |  |

#### NOTE:

County totals are rounded to the nearest 100 persons. Therefore, county estimates may not add to statewide totals due to rounding.

#### SOURCES:

The U.S. Census Bureau
University of Florida, Bureau of Economic and Business Research Florida Department of Transportation, Forecasting and Trends Office



























# 2017 Commuting Trends in Florida

A Special Report from FDOT Forecasting and Trends Office

2017 FLORIDA

# COMMUTING TRENDS **SUMMARY**

**BASED ON 2017 AMERCIAN COMMUNITY SURVEY** 





#### **INCREASED AUTO AVAILABILTY**

Florida's zero-vehicle households decreased to 6.3% in 2017, down from 6.6% in 2016 and from the peak of 7.4% in 2012. This compares with a national level of 8.6% in 2017.

#### **INCREASE IN OVERALL COMMUTE TIMES**

The average one-way commute in Florida continued to grow from 27.4 minutes in 2016 to 27.8 minutes in 2017. The same trend is observed nationally as the average commute time grew from 26.6 minutes to 26.9 minutes. The Florida and national commute times have increased 7.3% and 5.1% respectively in the past decade. In Florida, 18.0% of commuters made c