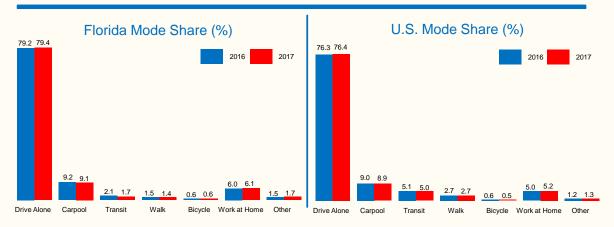

s worked outside their county or the state, compared to 18.8% in 2016. Nationally, 27.7% of commuters worked outside their county or state of residence, a slight increase of 0.1% compared to 2016.

### **DECREASE IN NO-WORKER HOUSEHOLDS**

In 2017, the share of households with zero workers was 31.9% in Florida and 26.5% in the nation, a slight decrease of 0.1% from 2016 for both Florida and nationally.





### WORK-AT-HOME CONTINUED TO INCREASE

The work-at-home population had a slight increase both in Florida and nationally. In 2017, 6.1% of workers in Florida worked from home, up by 0.1% from 2016. In the US, 5.2% workers worked at home, up by 0.2% from 2016.

2017 FLORIDA

# COMMUTING TRENDS SUMMARY



BASED ON 2017 AMERCIAN COMMUNITY SURVEY

#### **CHANGES IN COMMUTING MODE SHARES**





**Continued dominance by driving alone** – In Florida, 79.4% of commuters drove alone, slightly higher than 2016 and 3.0% above the national average. The number of commuters driving alone in Florida grew by 202,816 in 2017.



**Slightly More Carpooling** – Carpooling remains the second most common means of commuting. Its share fell from 9.2% in 2016 to 9.1% in 2017 for Florida. The share for the U.S. decreased from 9.0% in 2016 to 8.9% in 2017.



**Significant decline in commuting by transit** – From 2016 to 2017, transit use for commuting decreased by 0.4% in Florida. Nationally, transit use also saw a decline by 0.1% to 5.0%.



**No significant change in commuting by walking** – Commuting by walking decreased by 0.1% in Florida from 2016 to 2017 but remained unchanged at 2.7% nati