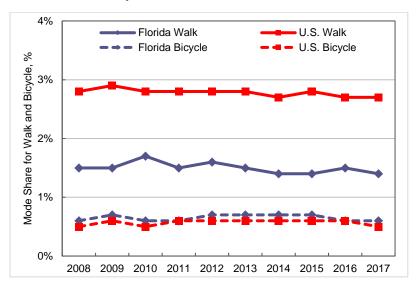

Florida was slightly higher than the national average while commuting by transit in Florida was lower than the national average. Between 2016 and 2017, transit use decreased by 0.4% in Florida compared to 0.1% nationally. Carpooling saw a slight decrease of 0.1% both in Florida and in the rest of the country.



FIGURE 4 - TRANSIT AND CARPOOL COMMUTING

Florida and national shares of walk and bike commuting exhibited slight fluctuations over the past decade (**Figure 5**). While Florida consistently had a smaller share of walking commuters than the national average, Florida's share of bicycle commuters remained equal to or marginally greater than the national share. In 2017, the share of bicycle commuters remained low at 0.6% in Florida whereas the share in the U.S. fell by 0.1% to 0.5%.



FIGURE 5 - WALK AND BICYCLE COMMUTING

Mean commute times continued to increase for both Florida and the U.S. (Figure 6), with Florida's average commute time being 0.9 minute longer than the national average in 2017. Florida's average commute time increased from 27.4 minutes in 2016 to 27.8 minutes for 2017. The national average reached to an all-time high of 26.9 minutes in 2017.



FIGURE 6 - MEAN COMMUTE TIMES

#### Year 2017 Commuting Characteristics in Florida

**Table 2** shows the comparative transit mode shares for commuting for several Metropolitan Statistical Areas (MSAs) in Florida. Transit use in all Florida MSAs is below the national average. The transit ridership commuting share in the Orlando-Kissimmee-Sanford MSA was close to the state share. Half of the 19 MSAs in Florid