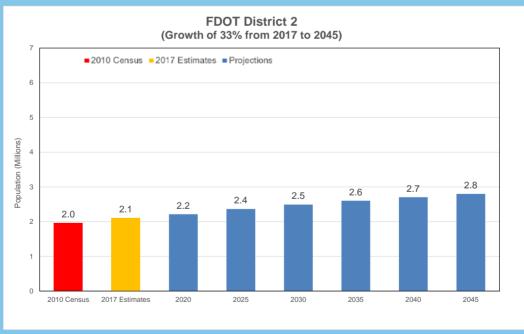

| 464,697       | 505,709             | 534,800                         | 578,600    | 618,400    | 656,000    | 689,000    | 719,000    |  |
| Pinellas            | 916,542       | 962,003             | 980,100                         | 1,005,000  | 1,025,000  | 1,039,300  | 1,051,300  | 1,061,600  |  |
| Florida             | 18,801,332    | 20,484,142          | 21,526,400                      | 23,062,100 | 24,357,000 | 25,485,900 | 26,492,000 | 27,424,000 |  |

#### NOTE:

County totals are rounded to the nearest 100 persons. Therefore, county estimates may not add to statewide totals due to rounding.

#### SOURCES:

The U.S. Census Bureau
University of Florida, Bureau of Economic and Business Research Florida Department of Transportation, Forecasting and Trends Office



























# 2017 Commuting Trends in Florida

A Special Report from FDOT Forecasting and Trends Office

2017 FLORIDA

# COMMUTING TRENDS **SUMMARY**

**BASED ON 2017 AMERCIAN COMMUNITY SURVEY** 





#### **INCREASED AUTO AVAILABILTY**

Florida's zero-vehicle households decreased to 6.3% in 2017, down from 6.6% in 2016 and from the peak of 7.4% in 2012. This compares with a national level of 8.6% in 2017.

#### **INCREASE IN OVERALL COMMUTE TIMES**

The average one-way commute in Florida continued to grow from 27.4 minutes in 2016 to 27.8 minutes in 2017. The same trend is observed nationally as the average commute time grew from 26.6 minutes to 26.9 minutes. The Florida and national commute times have increased 7.3% and 5.1% respectively in the past decade. In Florida, 18.0% o