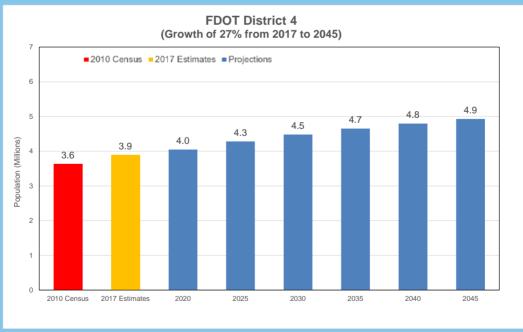

| 464,697       | 505,709             | 534,800                         | 578,600    | 618,400    | 656,000    | 689,000    | 719,000    |  |
| Pinellas            | 916,542       | 962,003             | 980,100                         | 1,005,000  | 1,025,000  | 1,039,300  | 1,051,300  | 1,061,600  |  |
| Florida             | 18,801,332    | 20,484,142          | 21,526,400                      | 23,062,100 | 24,357,000 | 25,485,900 | 26,492,000 | 27,424,000 |  |

#### NOTE:

County totals are rounded to the nearest 100 persons. Therefore, county estimates may not add to statewide totals due to rounding.

#### SOURCES:

The U.S. Census Bureau
University of Florida, Bureau of Economic and Business Research Florida Department of Transportation, Forecasting and Trends Office



























# 2017 Commuting Trends in Florida

A Special Report from FDOT Forecasting and Trends Office

2017 FLORIDA

# COMMUTING TRENDS **SUMMARY**

**BASED ON 2017 AMERCIAN COMMUNITY SURVEY** 





#### **INCREASED AUTO AVAILABILTY**

Florida's zero-vehicle households decreased to 6.3% in 2017, down from 6.6% in 2016 and from the peak of 7.4% in 2012. This compares with a national level of 8.6% in 2017.

#### **INCREASE IN OVERALL COMMUTE TIMES**

The average one-way commute in Florida continued to grow from 27.4 minutes in 2016 to 27.8 minutes in 2017. The same trend is observed nationally as the average commute time grew from 26.6 minutes to 26.9 minutes. The Florida and national commute times have increased 7.3% and 5.1% respectively in the past decade. In Florida, 18.0% of comm