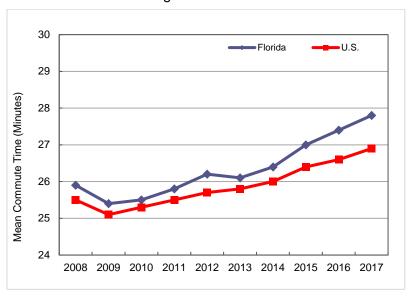

|                                         | US Census               | Final                 | Current               | Numerical  | Change          | Percent (           | Change            |
|-----------------------------------------|-------------------------|-----------------------|-----------------------|------------|-----------------|---------------------|-------------------|
| County Summary                          | Population <sup>1</sup> | Estimate <sup>2</sup> | Estimate <sup>2</sup> | 2010       | 2017            | 2000                | 2017              |
| by City/Place                           | April 1, 2010           | April 1, 2017         | April 1, 2018         | 2018       | 2018            | 2018                | 2018              |
| Alashus Caustu (D. J. J. O)             | 0.47.000                | 200,000               | 202 200               | 45.004     | 2 200           | C F0/               | 4.0               |
| Alachua County (District 2)             | 247,336                 | 260,000               | 263,300               | 15,964     | 3,300           | 6.5%                | 1.3               |
| Alachua                                 | 9,059                   | 9,940                 | 10,160                | 1,101      | 220             | 12.2%<br>4.7%       | 2.2               |
| Archer                                  | 1,118                   | 1,170                 | 1,170                 | 52         | 0               |                     | 0.0               |
| Gainesville                             | 124,476                 | 129,820               | 131,220               | 6,744      | 1,400           | 5.4%                | 1.                |
| Hawthorne                               | 1,417                   | 1,410                 | 1,420                 | 3          | 10              | 0.2%                | 0.7               |
| High Springs                            | 5,350                   | 6,020                 | 6,220                 | 870        | 200             | 16.3%               | 3.3               |
| La Crosse                               | 360                     | 370                   | 390                   | 30         | 20              | 8.3%                | 5.4               |
| Micanopy                                | 600                     | 610                   | 610                   | 10         | 0               | 1.7%                | 0.0               |
| Newberry                                | 4,950                   | 5,910                 | 6,250                 | 1,300      | 340             | 26.3%               | 5.8               |
| Waldo                                   | 1,015                   | 960                   | 960                   | (55)       | 0               | -5.4%               | 0.0               |
| Unincorporated                          | 98,991                  | 103,810               | 104,900               | 5,909      | 1,090           | 6.0%                | 1.0               |
| Pakar County (Diatrict 2)               | 27 115                  | 27 200                | 27 700                | 585        | 500             | 2 20/               | 1.8               |
| Baker County (District 2) Glen St. Mary | <b>27,115</b><br>437    | <b>27,200</b> 460     | <b>27,700</b><br>450  | 13         | <b>500</b> (10) | <b>2.2%</b><br>3.0% | -2.2              |
| •                                       |                         |                       | 6,740                 |            | ` ,             |                     | 3.4               |
| Macclenny                               | 6,374                   | 6,520                 | •                     | 366<br>456 | 220             | 5.7%                |                   |
| Unincorporated                          | 20,304                  | 20,210                | 20,460                | 156        | 250             | 0.8%                | 1.2               |
| Bay County (District 3)                 | 168,852                 | 178,800               | 181,200               | 12,348     | 2,400           | 7.3%                | 1.3               |
| Callaway                                | 14.405                  | 15,740                | 15,860                | 1,455      | 120             | 10.1%               | 0.                |
| Lynn Haven                              | 18,493                  | 20,890                | 21,200                | 2,707      | 310             | 14.6%               | 1.                |
| Mexico Beach                            | 1,072                   | 1,200                 | 1,290                 | 2,707      | 90              | 20.3%               | 7.                |
|                                         |                         |                       |                       |            |                 |                     | 0.                |
| Panama City                             | 35,505                  | 36,990                | 37,210                | 1,705      | 220             | 4.8%                |                   |
| Panama City Beach                       | 12,018                  | 12,740                | 13,100                | 1,082      | 360             | 9.0%                | 2.                |
| Parker                                  | 4,317                   | 4,420                 | 4,470                 | 153        | 50              | 3.5%                | 1.                |
| Springfield                             | 8,903                   | 9,570                 | 9,620                 | 717        | 50              | 8.1%                | 0.                |
| Unincorporated                          | 74,139                  | 77,280                | 78,460                | 4,321      | 1,180           | 5.8%                | 1.5               |
| Bradford County (District 2)            | 28,520                  | 27,600                | 28,100                | (420)      | 500             | -1.5%               | 1.8               |
| Brooker                                 | 338                     | 320                   | 320                   | (18)       | 0               | -5.3%               | 0.0               |
| Hampton                                 | 500                     | 480                   | 470                   | (30)       | (10)            | -6.0%               | -2.               |
|                                         | 730                     | 720                   | 720                   | ` '        | 0               | -1.4%               | 0.0               |
| Lawtey                                  |                         |                       |                       | (10)       | _               |                     |                   |
| Starke                                  | 5,449                   | 5,520                 | 5,350                 | (99)       | (170)           | -1.8%               | -3.               |
| Unincorporated                          | 21,503                  | 20,600                | 21,200                | (303)      | 600             | -1.4%               | 2.9               |
| Brevard County (District 5)             | 543,376                 | 575,200               | 583,600               | 40,224     | 8,400           | 7.4%                | 1.5               |
| Cape Canaveral                          | 9,912                   | 10,210                | 10,230                | 318        | 20              | 3.2%                | 0.:               |
| Cocoa                                   | 17,140                  | 18,980                | 19,290                | 2,150      | 310             | 12.5%               | 1.0               |
| Cocoa Beach                             | 11,231                  | 11,290                | 11,330                | 99         | 40              | 0.9%                | 0.4               |
|                                         | 3,850                   |                       |                       | 410        |                 | 10.6%               |                   |
| Grant-Valkaria                          |                         | 4,140                 | 4,260                 |            | 120             |                     | 2.                |
| Indialantic                             | 2,720                   | 2,820                 | 2,840                 | 120        | 20              | 4.4%                | 0.                |
| Indian Harbour Beach                    | 8,225                   | 8,470                 | 8,530                 | 305        | 60              | 3.7%                | 0.                |
| Malabar                                 | 2,757                   | 2,870                 | 2,900                 | 143        | 30              | 5.2%                | 1.                |
| Melbourne                               | 76,205                  | 80,980                | 82,040                | 5,835      | 1,060           | 7.7%                | 1.                |
| Melbourne Beach                         | 3,101                   | 3,090                 | 3,100                 | (1)        | 10              | 0.0%                | 0.                |
| Melbourne Village                       | 662                     | 670                   | 670                   | 8          | 0               | 1.2%                | 0.                |
| Palm Bay                                | 103,190                 | 110,620               | 112,700               | 9,510      | 2,080           | 9.2%                | 1.                |
| Palm Shores                             | 900                     | 1,110                 | 1,110                 | 210        | 0               | 23.3%               | 0.                |
| Rockledge                               | 24,926                  | 26,540                | 26,880                | 1,954      | 340             | 7.8%                | 1.                |
| Satellite Beach                         | 10,109                  | 10,500                | 10,350                | 241        | (150)           | 2.4%                | -1.               |
| Titusville                              | 43,761                  | 46,410                | 47,460                | 3,699      | 1,050           | 8.5%                | 2.                |
| West Melbourne                          | 18,355                  | 21,360                | 21,990                | 3,635      | 630             | 19.8%               | 2.                |
| Unincorporated                          | 206,332                 | 215,140               | 217,900               | 11,568     | 2,760           | 5.6%                | 1.                |
|                                         |                         |                       |                       |            |                 |                     |                   |
|                                         | 1,748,066               | 1,874,000             | 1,898,000             | 149,934    | 24,000          | 8.6%                | 1.                |
|                                         |                         | E7 400                | 58,340                | 5,431      | 940             | 10.3%               | 1.                |
| Coconut Creek                           | 52,909                  | 57,400                |                       |            |                 |                     |                   |
|                                         | 52,909<br>28,547        | 33,760                | 33,910                | 5,363      | 150             | 18.8%               | 0.                |
| Coconut Creek                           |                         |                       |                       |            | 150<br>1,380    | 18.8%<br>6.3%       |                   |
| Cooper City                             | 28,547                  | 33,760                | 33,910                | 5,363      |                 |                     | 0.4<br>1.1<br>0.9 |