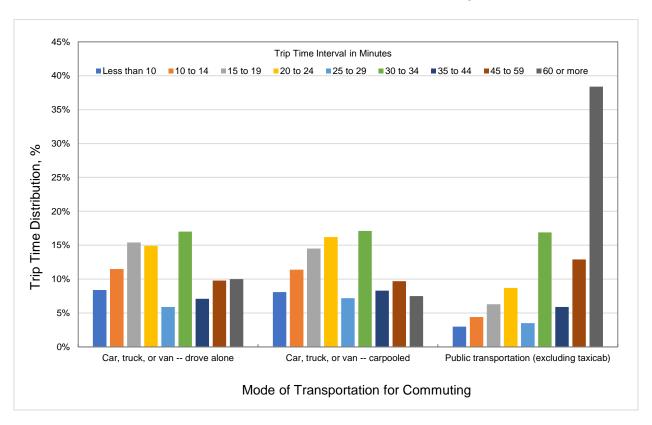

|                                         | US Census               | Final                 | Current               | Numerical  | Change          | Percent (           | Change            |
|-----------------------------------------|-------------------------|-----------------------|-----------------------|------------|-----------------|---------------------|-------------------|
| County Summary                          | Population <sup>1</sup> | Estimate <sup>2</sup> | Estimate <sup>2</sup> | 2010       | 2017            | 2000                | 2017              |
| by City/Place                           | April 1, 2010           | April 1, 2017         | April 1, 2018         | 2018       | 2018            | 2018                | 2018              |
| Alashus Caustu (D. J. J. O)             | 0.47.000                | 200,000               | 202 200               | 45.004     | 2 200           | C F0/               | 4.0               |
| Alachua County (District 2)             | 247,336                 | 260,000               | 263,300               | 15,964     | 3,300           | 6.5%                | 1.3               |
| Alachua                                 | 9,059                   | 9,940                 | 10,160                | 1,101      | 220             | 12.2%<br>4.7%       | 2.2               |
| Archer                                  | 1,118                   | 1,170                 | 1,170                 | 52         | 0               |                     | 0.0               |
| Gainesville                             | 124,476                 | 129,820               | 131,220               | 6,744      | 1,400           | 5.4%                | 1.                |
| Hawthorne                               | 1,417                   | 1,410                 | 1,420                 | 3          | 10              | 0.2%                | 0.7               |
| High Springs                            | 5,350                   | 6,020                 | 6,220                 | 870        | 200             | 16.3%               | 3.3               |
| La Crosse                               | 360                     | 370                   | 390                   | 30         | 20              | 8.3%                | 5.4               |
| Micanopy                                | 600                     | 610                   | 610                   | 10         | 0               | 1.7%                | 0.0               |
| Newberry                                | 4,950                   | 5,910                 | 6,250                 | 1,300      | 340             | 26.3%               | 5.8               |
| Waldo                                   | 1,015                   | 960                   | 960                   | (55)       | 0               | -5.4%               | 0.0               |
| Unincorporated                          | 98,991                  | 103,810               | 104,900               | 5,909      | 1,090           | 6.0%                | 1.0               |
| Pakar County (Diatrict 2)               | 27 115                  | 27 200                | 27 700                | 585        | 500             | 2 20/               | 1.8               |
| Baker County (District 2) Glen St. Mary | <b>27,115</b><br>437    | <b>27,200</b> 460     | <b>27,700</b><br>450  | 13         | <b>500</b> (10) | <b>2.2%</b><br>3.0% | -2.2              |
| •                                       |                         |                       | 6,740                 |            | ` ,             |                     | 3.4               |
| Macclenny                               | 6,374                   | 6,520                 | •                     | 366<br>456 | 220             | 5.7%                |                   |
| Unincorporated                          | 20,304                  | 20,210                | 20,460                | 156        | 250             | 0.8%                | 1.2               |
| Bay County (District 3)                 | 168,852                 | 178,800               | 181,200               | 12,348     | 2,400           | 7.3%                | 1.3               |
| Callaway                                | 14.405                  | 15,740                | 15,860                | 1,455      | 120             | 10.1%               | 0.                |
| Lynn Haven                              | 18,493                  | 20,890                | 21,200                | 2,707      | 310             | 14.6%               | 1.                |
| Mexico Beach                            | 1,072                   | 1,200                 | 1,290                 | 2,707      | 90              | 20.3%               | 7.                |
|                                         |                         |                       |                       |            |                 |                     | 0.                |
| Panama City                             | 35,505                  | 36,990                | 37,210                | 1,705      | 220             | 4.8%                |                   |
| Panama City Beach                       | 12,018                  | 12,740                | 13,100                | 1,082      | 360             | 9.0%                | 2.                |
| Parker                                  | 4,317                   | 4,420                 | 4,470                 | 153        | 50              | 3.5%                | 1.                |
| Springfield                             | 8,903                   | 9,570                 | 9,620                 | 717        | 50              | 8.1%                | 0.                |
| Unincorporated                          | 74,139                  | 77,280                | 78,460                | 4,321      | 1,180           | 5.8%                | 1.5               |
| Bradford County (District 2)            | 28,520                  | 27,600                | 28,100                | (420)      | 500             | -1.5%               | 1.8               |
| Brooker                                 | 338                     | 320                   | 320                   | (18)       | 0               | -5.3%               | 0.0               |
| Hampton                                 | 500                     | 480                   | 470                   | (30)       | (10)            | -6.0%               | -2.               |
|                                         | 730                     | 720                   | 720                   | ` '        | 0               | -1.4%               | 0.0               |
| Lawtey                                  |                         |                       |                       | (10)       | _               |                     |                   |
| Starke                                  | 5,449                   | 5,520                 | 5,350                 | (99)       | (170)           | -1.8%               | -3.               |
| Unincorporated                          | 21,503                  | 20,600                | 21,200                | (303)      | 600             | -1.4%               | 2.9               |
| Brevard County (District 5)             | 543,376                 | 575,200               | 583,600               | 40,224     | 8,400           | 7.4%                | 1.5               |
| Cape Canaveral                          | 9,912                   | 10,210                | 10,230                | 318        | 20              | 3.2%                | 0.:               |
| Cocoa                                   | 17,140                  | 18,980                | 19,290                | 2,150      | 310             | 12.5%               | 1.0               |
| Cocoa Beach                             | 11,231                  | 11,290                | 11,330                | 99         | 40              | 0.9%                | 0.4               |
|                                         | 3,850                   |                       |                       | 410        |                 | 10.6%               |                   |
| Grant-Valkaria                          |                         | 4,140                 | 4,260                 |            | 120             |                     | 2.                |
| Indialantic                             | 2,720                   | 2,820                 | 2,840                 | 120        | 20              | 4.4%                | 0.                |
| Indian Harbour Beach                    | 8,225                   | 8,470                 | 8,530                 | 305        | 60              | 3.7%                | 0.                |
| Malabar                                 | 2,757                   | 2,870                 | 2,900                 | 143        | 30              | 5.2%                | 1.                |
| Melbourne                               | 76,205                  | 80,980                | 82,040                | 5,835      | 1,060           | 7.7%                | 1.                |
| Melbourne Beach                         | 3,101                   | 3,090                 | 3,100                 | (1)        | 10              | 0.0%                | 0.                |
| Melbourne Village                       | 662                     | 670                   | 670                   | 8          | 0               | 1.2%                | 0.                |
| Palm Bay                                | 103,190                 | 110,620               | 112,700               | 9,510      | 2,080           | 9.2%                | 1.                |
| Palm Shores                             | 900                     | 1,110                 | 1,110                 | 210        | 0               | 23.3%               | 0.                |
| Rockledge                               | 24,926                  | 26,540                | 26,880                | 1,954      | 340             | 7.8%                | 1.                |
| Satellite Beach                         | 10,109                  | 10,500                | 10,350                | 241        | (150)           | 2.4%                | -1.               |
| Titusville                              | 43,761                  | 46,410                | 47,460                | 3,699      | 1,050           | 8.5%                | 2.                |
| West Melbourne                          | 18,355                  | 21,360                | 21,990                | 3,635      | 630             | 19.8%               | 2.                |
| Unincorporated                          | 206,332                 | 215,140               | 217,900               | 11,568     | 2,760           | 5.6%                | 1.                |
|                                         |                         |                       |                       |            |                 |                     |                   |
|                                         | 1,748,066               | 1,874,000             | 1,898,000             | 149,934    | 24,000          | 8.6%                | 1.                |
|                                         |                         | E7 400                | 58,340                | 5,431      | 940             | 10.3%               | 1.                |
| Coconut Creek                           | 52,909                  | 57,400                |                       |            |                 |                     |                   |
|                                         | 52,909<br>28,547        | 33,760                | 33,910                | 5,363      | 150             | 18.8%               | 0.                |
| Coconut Creek                           |                         |                       |                       |            | 150<br>1,380    | 18.8%<br>6.3%       |                   |
| Cooper City                             | 28,547                  | 33,760                | 33,910                | 5,363      |                 |                     | 0.4<br>1.1<br>0.9 |