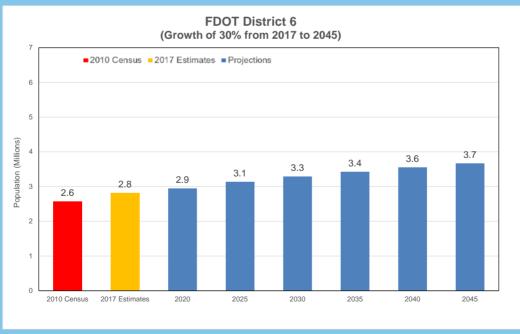

464,697       | 505,709             | 534,800                         | 578,600    | 618,400    | 656,000    | 689,000    | 719,000    |  |
| Pinellas            | 916,542       | 962,003             | 980,100                         | 1,005,000  | 1,025,000  | 1,039,300  | 1,051,300  | 1,061,600  |  |
| Florida             | 18,801,332    | 20,484,142          | 21,526,400                      | 23,062,100 | 24,357,000 | 25,485,900 | 26,492,000 | 27,424,000 |  |

#### NOTE:

County totals are rounded to the nearest 100 persons. Therefore, county estimates may not add to statewide totals due to rounding.

#### SOURCES:

The U.S. Census Bureau
University of Florida, Bureau of Economic and Business Research Florida Department of Transportation, Forecasting and Trends Office



























# 2017 Commuting Trends in Florida

A Special Report from FDOT Forecasting and Trends Office

2017 FLORIDA

# COMMUTING TRENDS **SUMMARY**

**BASED ON 2017 AMERCIAN COMMUNITY SURVEY** 





#### **INCREASED AUTO AVAILABILTY**

Florida's zero-vehicle households decreased to 6.3% in 2017, down from 6.6% in 2016 and from the peak of 7.4% in 2012. This compares with a national level of 8.6% in 2017.

#### **INCREASE IN OVERALL COMMUTE TIMES**

The average one-way commute in Florida continued to grow from 27.4 minutes in 2016 to 27.8 minutes in 2017. The same trend is observed nationally as the average commute time grew from 26.6 minutes to 26.9 minutes. The Florida and national commute times have increased 7.3% and 5.1% respectively in the past decade. In Florida, 18.0% of commuters