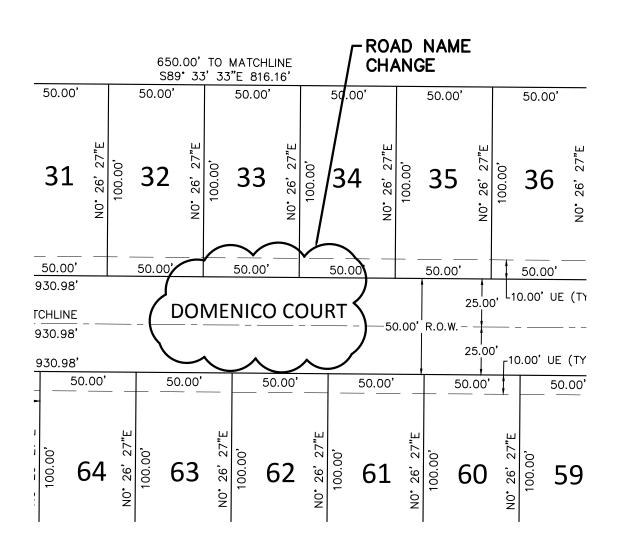

### ROAD NAME CHANGE

JTH 165' OF THE NORTHEAST  $\frac{1}{4}$  OF THE 1, RANGE 25 EAST, AS BEING N89°45'41"E. EAST ZONE NAD 83(09).