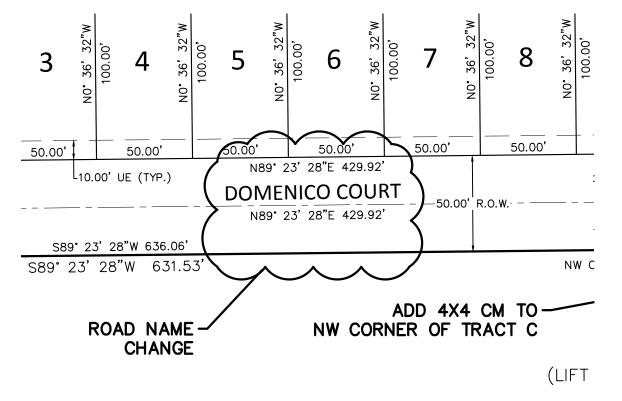

### ROAD NAME CHANGE

JTH 165' OF THE NORTHEAST  $\frac{1}{4}$  OF THE 1, RANGE 25 EAST, AS BEING N89°45'41"E. EAST ZONE NAD 83(09).

### NOTES:

- BEARINGS BASED UPON THE NORTH LINE OF THE SOUTH 165' OF THE NORTHEAST  $\frac{1}{4}$  OF THE NORTHWEST  $\frac{1}{4}$  OF SECTION 30, TOWNSHIP 22 SOUTH, RANGE 25 EAST, AS BEING N89°45'41"E. STATE PLANE COORDINATES ARE BASED ON FLORIDA EAST ZONE NAD 83(09).
- 2 LOTTINE ARE RADIALLINIES NOTED WITH INFLEOR HON-RADIAL
- 3. THE LOTS WITHIN THIS PLAT ARE GOVERNED BY A MANDATORY HOMEOWNERS ASSOCIATION (THE SOUTHGATE OF LAKE COUNTY HOMEOWNERS ASSOCIATION, INC., A FLORIDA NOT-FOR-PROFIT CORPORATION, THE "ASSOCIATION"), REQUIRING THE PAYMENT OF FEES AND WITH THE POWER TO ASSESS THE LOTS. FAILURE OF THE OWNERS OF THE LOTS DEPICTED HEREON TO PAY SUCH FEES OR ASSESSMENTS SHALL RESULT IN THE ATTACHMENT OF A LIEN ON THE PROPERTY OF THE OWNER WHICH FAILS TO PAY SUCH FEES OR ASSESSMENTS BY THE ASSOCIATION, WHICH MAY RESULT IN THE FORECLOSURE OF SAID PROPERTY.
- 4. TRACT A (PERPETUAL OPEN SPACE/CONSERVATION AREA) SHALL BE CONVEYED BY SEPARATE INSTRUMENT TO THE ASSOCIATION FOR OWNERSHIP AND MAINTENANCE. LOCATED WITHIN TRACT A IS CONSERVATION AREA THAT IS SUBJECT TO A CONSERVATION EASEMENT IN FAVOR OF ST. JOHNS RIVER WATER MANAGEMENT DISTRICT. CLEARING, GRADING, CONSTRUCTION OR ALTERATION IS PERMITTED ONLY AFTER OBTAINING PROPER APPROVALS IN ACCORDANCE