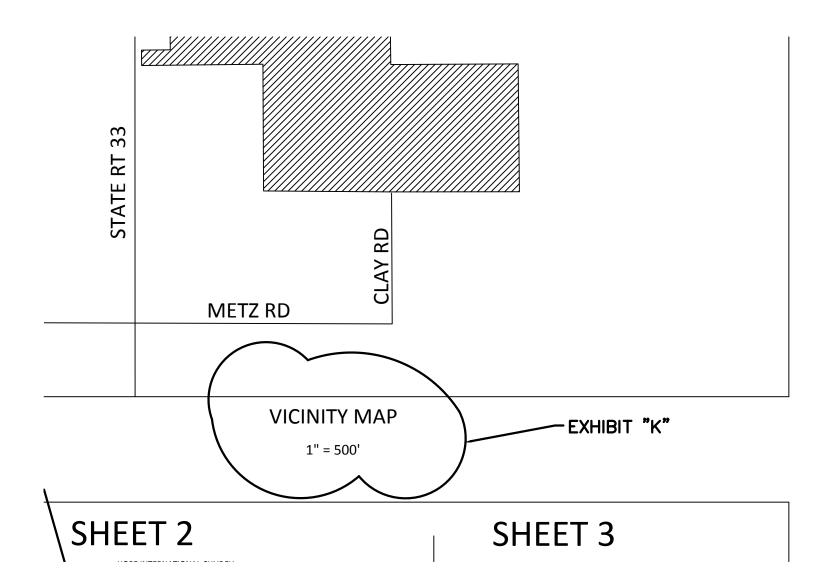

#### **VICINITY MAP**

NOT TO SCALE

OPTIMUM LAND SERVICES, LLC PROFESSIONAL LAND SURVEYORS

### SHEET MAP NOT TO SCALE

100 YACHT CLUB PL, TEQUESTA, FL 33469 (321) 200-4904 LICENSED BUSINESS NUMBER 8127

MORE PARTICULARLY DESCRIBED AS FOLLOWS:

BEGIN AT THE NORTHEAST CORNER OF SAID TRACT 21, THENCE SOUTH 00°34'58" EAST, 665.60 FEET TO THE SOUTHEAST CORNER OF SAID TRACT 21; THENCE SOUTH 89°54'24" WEST ALONG THE SOUTH LINE OF SAID TRACT 21, A DISTANCE OF 663.89 FEET TO THE NORTHEAST CORNER OF THE SOUTHEAST ONE-OUARTER OF THE SOUTHEAST ONE-OUARTER OF THE NORTHWEST ONE-OUARTER OF SAID SECTION 30; THENCE NORTH 89°33'33" WEST ALONG THE SOUTH LINE OF SAID TRACT 20, A DISTANCE OF 668.16 FEET TO THE SOUTHWEST CORNER OF SAID TRACT 20; THENCE NORTH 00°19'51" WEST, 660.05 FEET TO THE NORTHWEST CORNER OF SAID TRACT 20, SAID POINT BEING ON THE SOUTH LINE OF THE SOUTH 165 FEET OF THE NORTHEAST ONE-OUARTER OF THE NORTHWEST ONE-OUARTER OF SAID SECTION 30; THENCE SOUTH 89°23'28" WEST, 631.53 FEET TO A POINT ON THE EASTERLY RIGHT-OF-WAY LINE OF STATE ROUTE 33 PER DEPARTMENT OF TRANSPORTATION MAINTENANCE AFFIDAVIT EXECUTED ON APRIL 20, 1998, SAID POINT BEING 33 FEET EAST OF THE PHYSICAL CENTERLINE OF STATE ROUTE 33, AS LOCATED IN THE FIELD ON MARCH 10, 2016; THENCE NORTH 00°34'38" WEST ALONG SAID RIGHT-OF-WAY LINE, 80.00 FEET: THENCE NORTH 89°23'28" EAST, 150.34 FEET; THENCE NORTH 00°36'32" WEST, 84.03 FEET TO A POINT ON THE NORTH LINE OF SAID SOUTH 165 FEET; THENCE NORTH 89°45'41" EAST, 1146.69 FEET TO THE NORTHEAST CORNER OF SAID SOUTH 165 FEET; THENCE SOUTH 00°42'12" EAST, 165.00 FEET TO THE SOUTHEAST CORNER OF SAID SOUTH 165 FEET; THENCE NORTH 89°45'35" EAST ALONG THE NORTH LINE OF TRACT 21, A DISTANCE OF 663.23 FEET TO THE POINT OF BEGINNING.