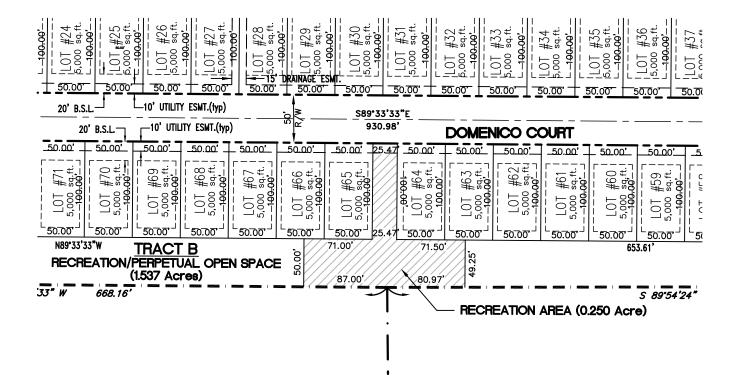

- 3) Submit a copy of the easement agreement for the 15-foot easements located between lots 10 and 11. See Attached Exhibit Q (waiting on dec)
- 4) Tract C shall be dedicated to the City of Groveland by separate instrument. See Attached Exhibit J
- 5) Roadways shall be dedicated for perpetual use by the public. See Attached Exhibit R
- 6) Provide dedication language for the conservation easement depicted on sheet 3. Conservation easement to be conveyed to the HOA by separate instrument with execution of a conservation easement to SJRWMD.
- 7) Include the 100-year flood elevation for the property. See Attached Exhibit T.

TRACT A (PERPETUAL OPEN SPACE)