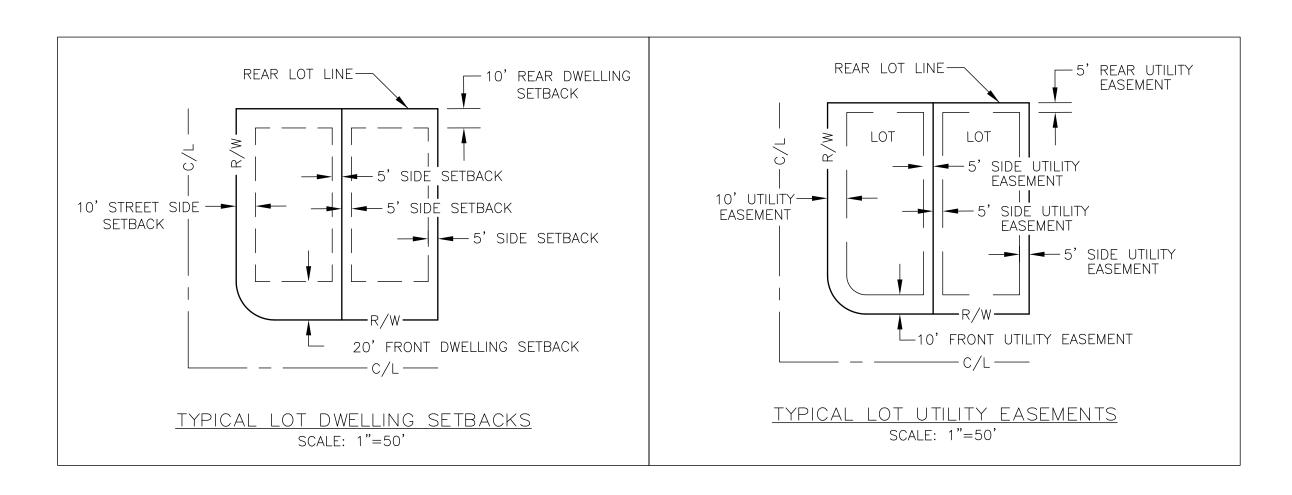

### A. Comments from the City of Groveland

- The street name should reflect the new street name, as approved on the Construction Plans. – See attached Exhibit A
- 2) Please include street side setback on cover sheet. See Attached Exhibit B