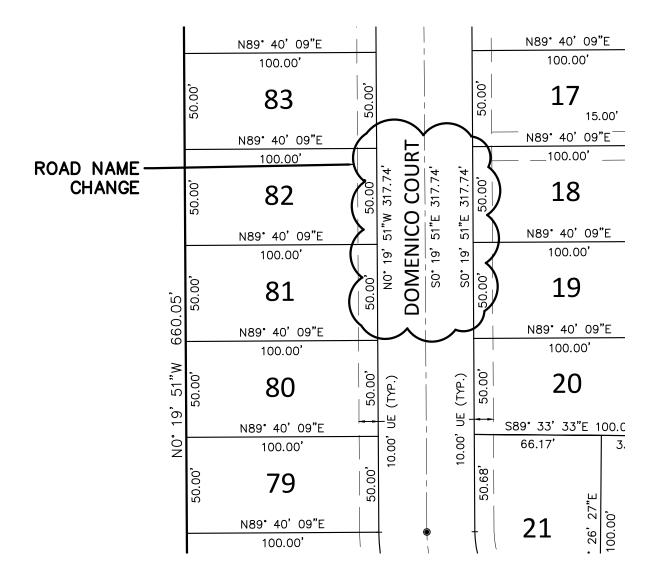

### ROAD NAME CHANGE

JTH 165' OF THE NORTHEAST  $\frac{1}{4}$  OF THE 1, RANGE 25 EAST, AS BEING N89°45'41"E. EAST ZONE NAD 83(09).