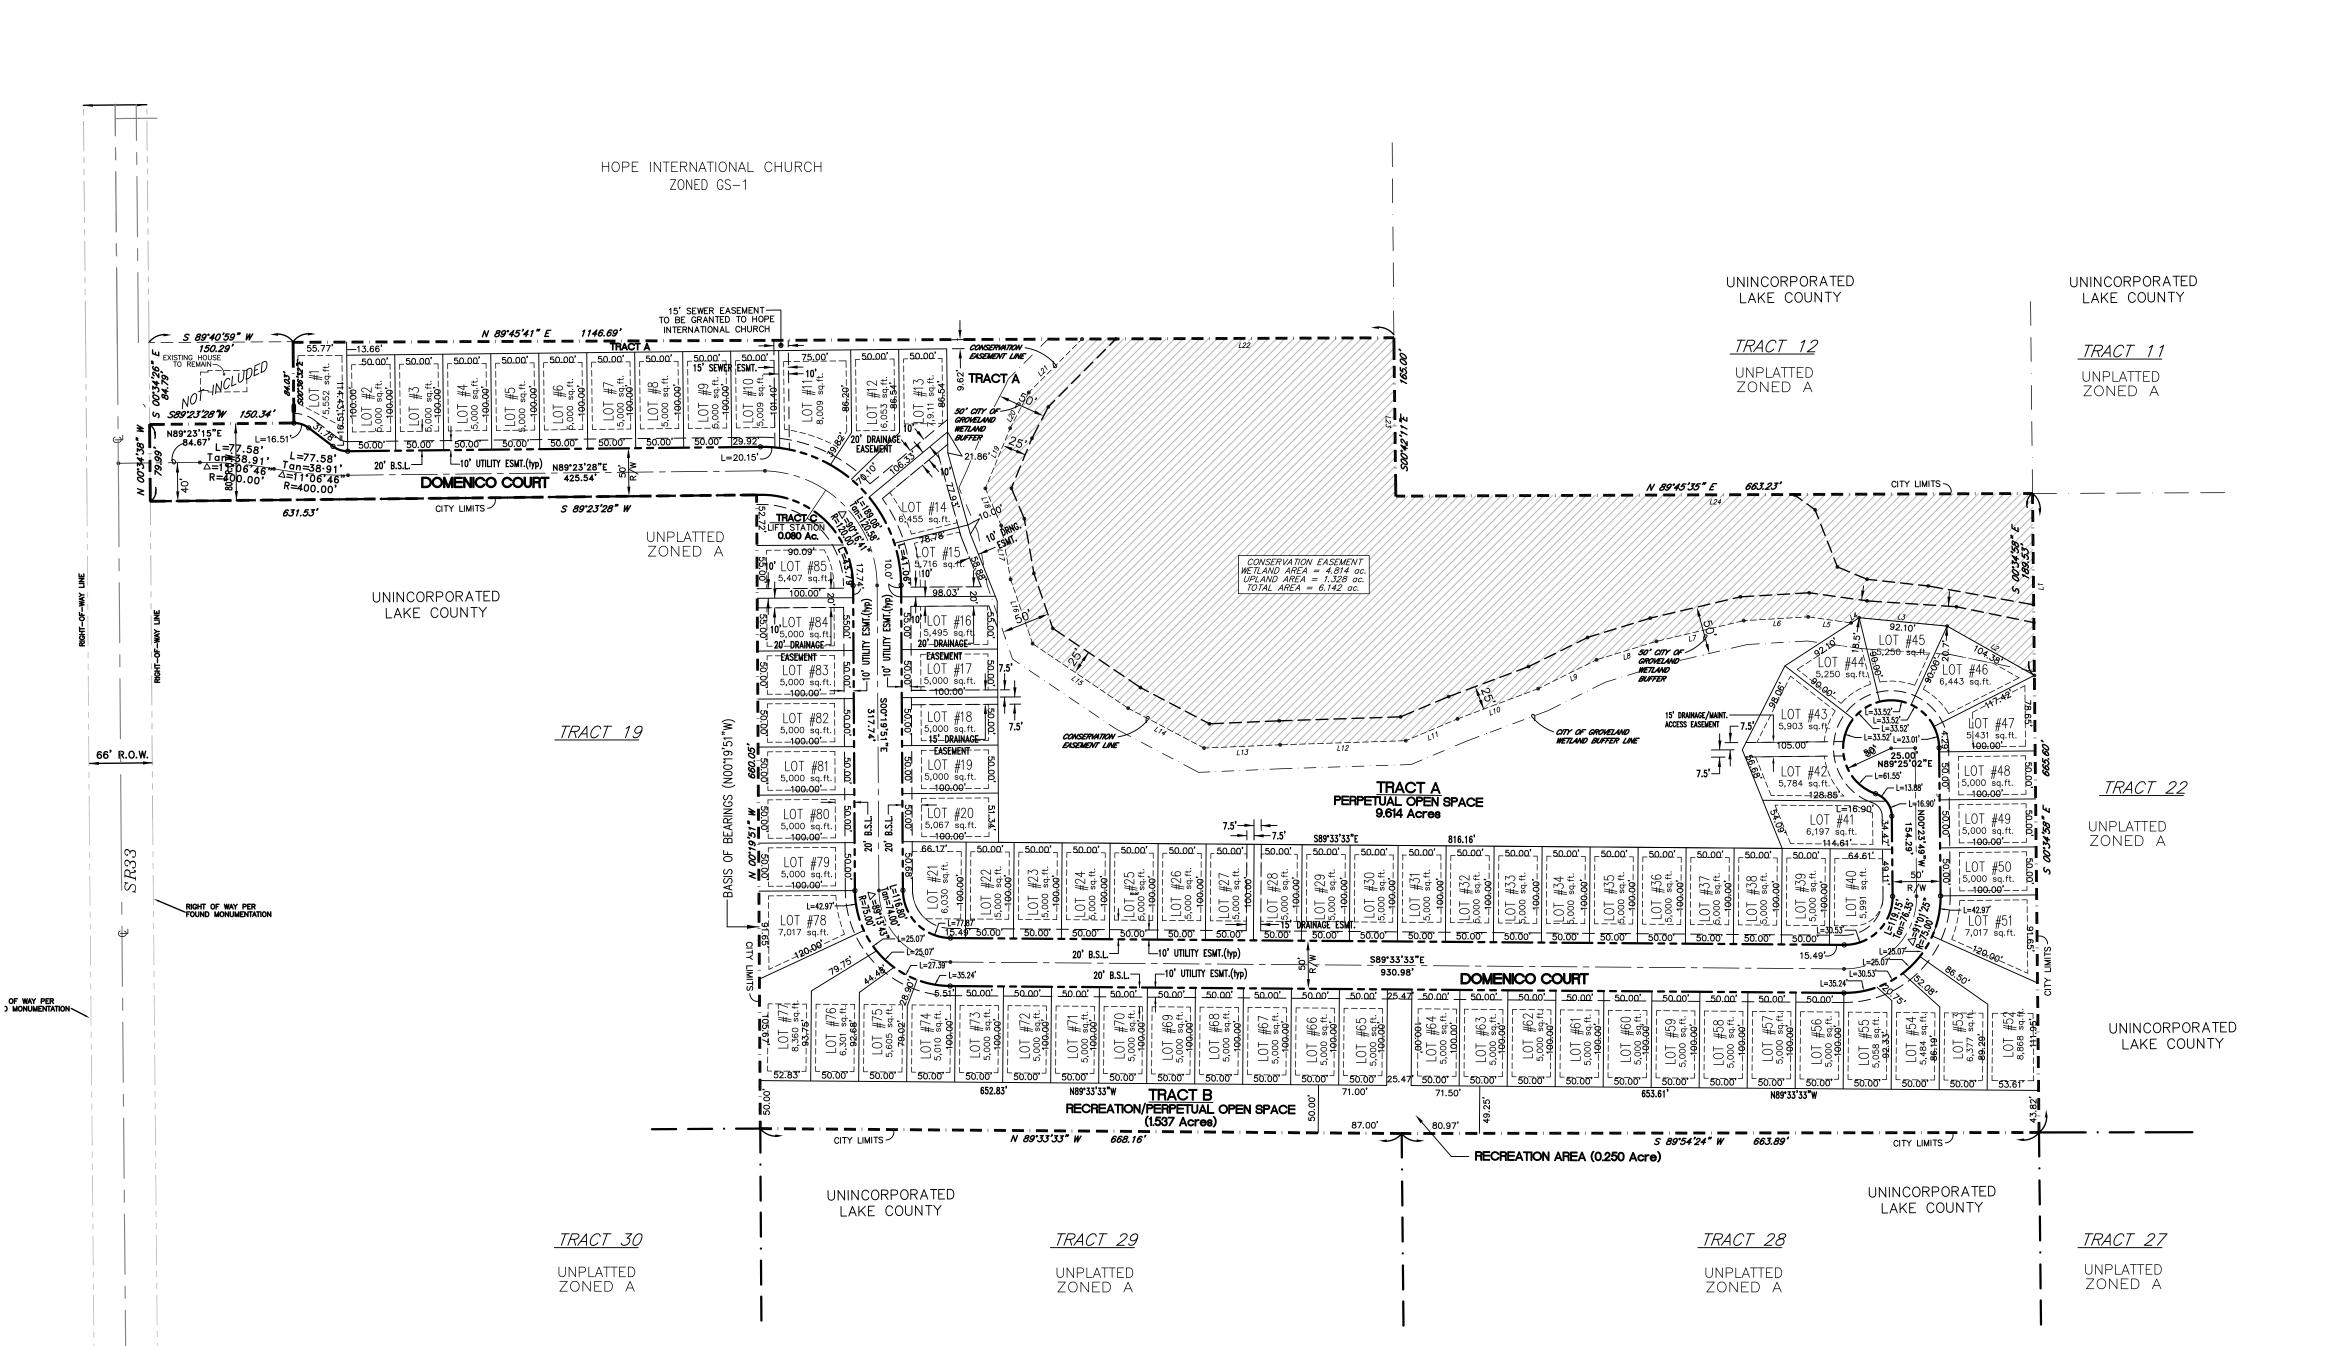

### **DEDICATION**

KNOW ALL MEN BY THESE PRESENTS, THAT THE CORPORATION NAMED BELOW, BEING THE OWNER IN FEE SIMPLE OF THE LAND'S DESCRIBED IN THE FOREGOING CAPTION TO THIS PLAT, HEREBY DEDICATES SAID LANDS AND PLAT FOR THE USES AND PURPOSED THEREIN EXPRESSED, INCLUDING THE PLAT NOTES. UNLESS OTHERWISE INDICATED IN THE PLAT NOTES, ALL UTILITY EASEMENTS (U.E.) AND DRAINAGE EASEMENTS (D.E.) CREATED BY THIS PLAT ARE DEDICATED TO THE CITY OF GROVELAND FOR THEIR INTENDED PURPOSES. TRACT C (LIFT STATON) AND DEMENICO COURT IS ALSO HEREBY DEDICATED TO THE CITY OF GROVELAND. OWNERSHIP OF TRACT C (LIFT STATION) AND DOMENICO COURT AND ANY IMPROVEMENTS THEREON VEST UPON APPROVAL OF THIS ALAT BY THE CITY OF GROVELAND. THE RECORDING OF THIS PLAT IN THE PUBLIC RECORDS OF LAKE COUNTY, FLORIDA SHALL ACT AS A CONVEYANCE TO THE CITY OF GAOVELAND. NO FURTHER INSTRUMENT SHALL BE NECESSARY TO VEST FEE SIMPLE TITE IN TRACT C (LIFT STATION) AND DOMENICO COURT IN THE CITY OF GROVELAND. NO EXSEMENT DEPICTED ON THE PLAT, OR DESCRIBED IN THE PLAT NOTES, IS DEDICATED TO THE PUBLIC UNLESS SPECIFICALLY STATED OTHERWISE IN THE PLAT NOTES.

IN WITNESS WHEREOF, HAS CAUSED THESE PRESENT TO BE SIGNED AND ATTESTED TO BY THE MANAGING MEMBER NAMED BELOW THIS \_\_\_\_\_ DAY OF \_\_\_\_\_\_\_, 2016.

SOUTHGATE OF LAKE COUNTY, LLC, A FLORIDA LIMITED LIABILITY COMPANY 301 SAMPEY ROAD GROVELAND, FL 34736 352-429-9507

TRACT A (PERPETUAL OPEN SPACE)

### NOTES:

- BEARINGS BASED UPON THE NORTH LINE OF THE SOUTH 165' OF THE NORTHEAST  $\frac{1}{4}$  OF THE NORTHWEST  $\frac{1}{4}$  OF SECTION 30, TOWNSHIP 22 SOUTH, RANGE 25 EAST, AS BEING N89°45'41"E. STATE PLANE COORDINATES ARE BASED ON FLORIDA EAST ZONE NAD 83(09).
- 2 LOTTINE ARE RADIALLINIES NOTED WITH INFLEOR HON-RADIAL
- 3. THE LOTS WITHIN THIS PLAT ARE GOVERNED BY A MANDATORY HOMEOWNERS ASSOCIATION (THE SOUTHGATE OF LAKE COUNTY HOMEOWNERS ASSOCIATION, INC., A FLORIDA NOT-FOR-PROFIT CORPORATION, THE "ASSOCIATION"), REQUIRING THE PAYMENT OF FEES AND WITH THE POWER TO ASSESS THE LOTS. FAILURE OF THE OWNERS OF THE LOTS DEPICTED HEREON TO PAY SUCH FEES OR ASSESSMENTS SHALL RESULT IN THE ATTACHMENT OF A LIEN ON THE PROPERTY OF THE OWNER WHICH FAILS TO PAY SUCH FEES OR ASSESSMENTS BY THE ASSOCIATION, WHICH MAY RESULT IN THE FORECLOSURE OF SAID PROPERTY.
- 4. TRACT A (PERPETUAL OPEN SPACE/CONSERVATION AREA) SHALL BE CONVEYED BY SEPARATE INSTRUMENT TO THE ASSOCIATION FOR OWNERSHIP AND MAINTENANCE. LOCATED WITHIN TRACT A IS CONSERVATION AREA THAT IS SUBJECT TO A CONSERVATION EASEMENT IN FAVOR OF ST. JOHNS RIVER WATER MANAGEMENT DISTRICT. CLEARING, GRADING, CONSTRUCTION OR ALTERATION IS PERMITTED ONLY AFTER OBTAINING PROPER APPROVALS IN ACCORDANCE