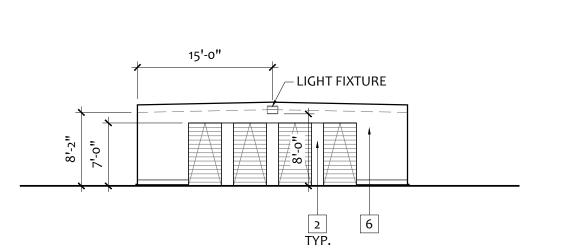

BUILDING 2 - EAST ELEVATION

3/32" = 1'-0"

BUILDING 2 - SOUTH ELEVATION

3/32" = 1'-0"

BUILDING 2 - NORTH ELEVATION

3/32" = 1'-0"

| +               |                 |        | 24            | 1'-0"         |               |               |
|-----------------|-----------------|--------|---------------|---------------|---------------|---------------|
|                 | 24'-6"          | 48'-0" | 48'-0"        | 48'-0"        | 48'-0"        | <u>.</u>      |
| +11'-6" T/ WALL | LIGHT FIXTURE — |        | LIGHT FIXTURE | LIGHT FIXTURE | LIGHT FIXTURE | LIGHT FIXTURE |
| Г               |                 | <br>   | <b>7</b>      |               |               |               |
|                 | ,,0-,6          | ,,0-,6 | ,,0-,6        | 0-,6          | "0-'6         |               |
|                 | *               | 6      | 6             | 6             | 6             | 6             |