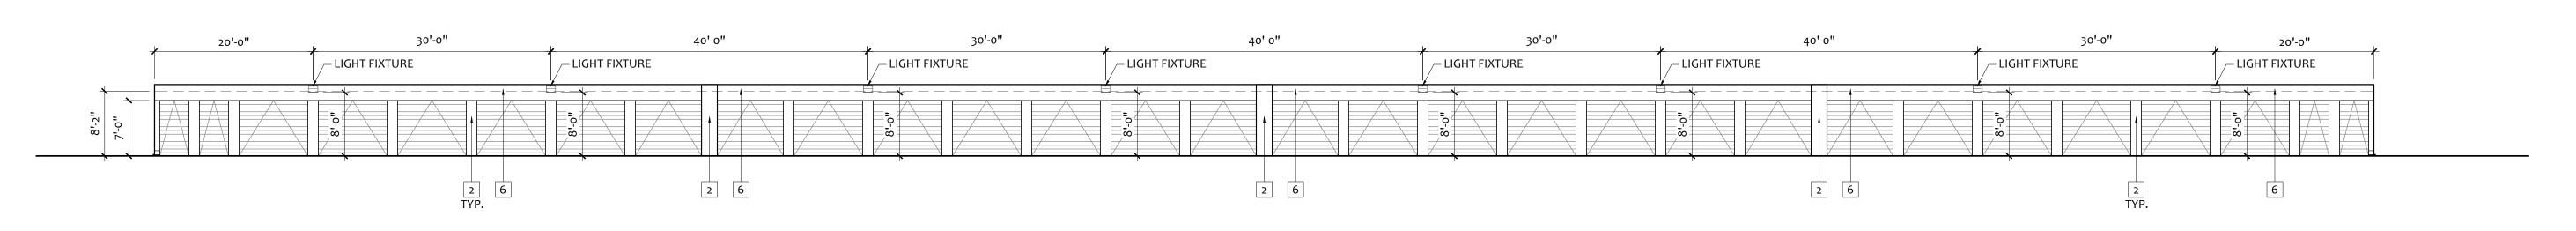

BUILDING 4 - NORTH ELEVATION

3/32" = 1'-0"

- HATCHED AREA INDICATES BUILDING LOCATION

BUILDING 4 - WEST ELEVATION

3/32" = 1'-0"

BUILDING 4 - EAST ELEVATION

3/32" = 1'-0"

| 20'-0" | 30'-0"        | 40'-0"        | 32'-6"        | 35'-0"        | 32'-6"        | 40'-0"        | 30'-0"        | 20'-0"        |
|--------|---------------|---------------|---------------|---------------|---------------|---------------|---------------|---------------|
|        | LIGHT FIXTURE |
|        | 2 6 TVP       | 2 6           |               | 2 6           |               | 2 6           | 10-18         | 6             |