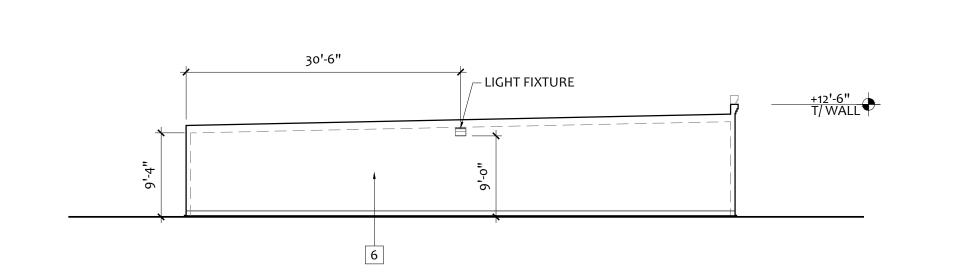

BUILDING 3 - NORTH ELEVATION

3/32" = 1'-0"

BUILDING 3 - WEST ELEVATION

3/32" = 1'-0"

BUILDING 3 - EAST ELEVATION

3/32" = 1'-0"

BUILDING 3 - SOUTH ELEVATION

3/32" = 1'-0"