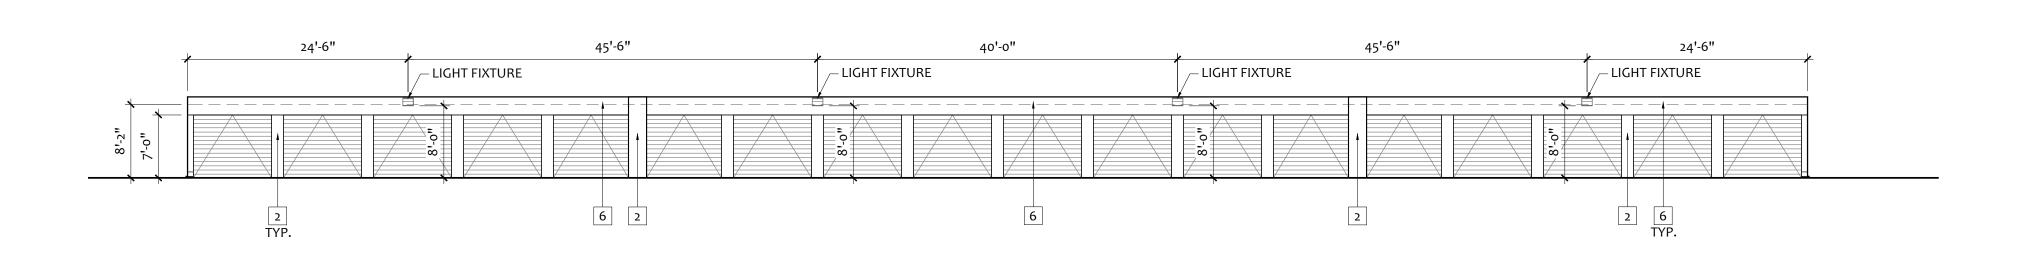

BUILDING 9 - NORTH ELEVATION

3/32" = 1'-0"

BUILDING 9 - WEST ELEVATION

3/32" = 1'-0"

BUILDING 9 - EAST ELEVATION

3/32" = 1'-0"

| 24'-6"          | 45'-6"        | 40'-0"        | 45'-6"        | 24'-6"        |
|-----------------|---------------|---------------|---------------|---------------|
|                 | LIGHT FIXTURE | LIGHT FIXTURE | LIGHT FIXTURE | LIGHT FIXTURE |
| <b>+</b>        |               |               |               |               |
| "2-'8<br>"7'-0" | 10-18         | 0-18          |               |               |
|                 |               |               |               |               |
| 2               | 6 2           | 6             | 2             | 2 6           |
| TYP.            |               |               |               | TYP.          |