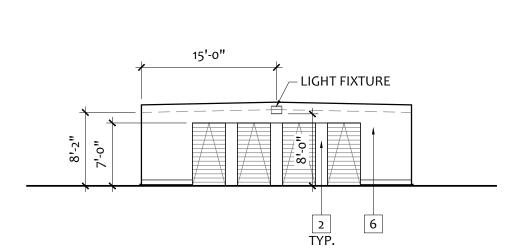

BUILDING 2 - EAST ELEVATION

3/32" = 1'-0"

BUILDING 2 - SOUTH ELEVATION

3/32" = 1'-0"

BUILDING 2 - NORTH ELEVATION

3/32" = 1'-0"

| +               |                 |        | 24            | 1'-0"         |               |               |
|-----------------|-----------------|--------|---------------|---------------|---------------|---------------|
|                 | 24'-6"          | 48'-0" | 48'-0"        | 48'-0"        | 48'-0"        | <u>.</u>      |
| +11'-6" T/ WALL | LIGHT FIXTURE — |        | LIGHT FIXTURE | LIGHT FIXTURE | LIGHT FIXTURE | LIGHT FIXTURE |
| Г               |                 | <br>   | <b>7</b>      |               |               |               |
|                 | ,,0-,6          | ,,0-,6 | ,,0-,6        | 0-,6          | "0-'6         |               |
|                 | *               | 6      | 6             | 6             | 6             | 6             |