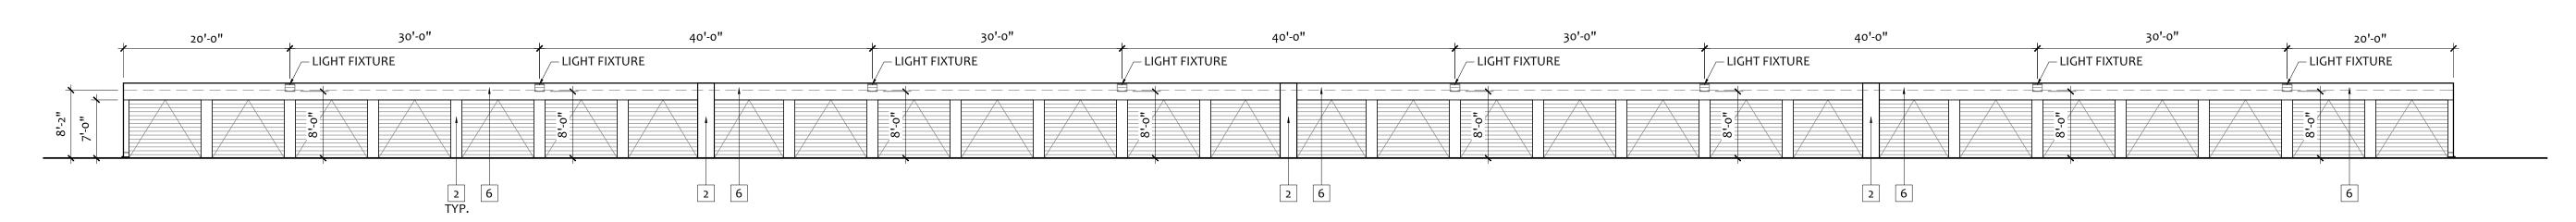

|                                  | 50'-6"                                      | 50'-0"                               | 50'-6"                              |
|----------------------------------|---------------------------------------------|--------------------------------------|-------------------------------------|
| +13'-6" T/WALL  +12'-6" T/WALL   | 25'-9" LIGHT FIXTURE<br>7'-9" 12'-0" 12'-0" | 12'-6" 25'-0"<br>6'-3" 12'-6" 12'-6" | LIGHT FIXTURE — 25'-9" 12'-0" 7'-9" |
| 12'-6"<br>T/WALL<br>-+12'-6"<br> | "o-'e                                       | 1-1-2                                |                                     |
|                                  | 4 3 6 1                                     | - o - m 6 4 3 1                      | 4 3 6 1                             |

BUILDING 3 - NORTH ELEVATION

3/32" = 1'-0"

BUILDING 3 - WEST ELEVATION

3/32" = 1'-0"

BUILDING 3 - EAST ELEVATION

3/32" = 1'-0"

BUILDING 3 - SOUTH ELEVATION

3/32" = 1'-0"