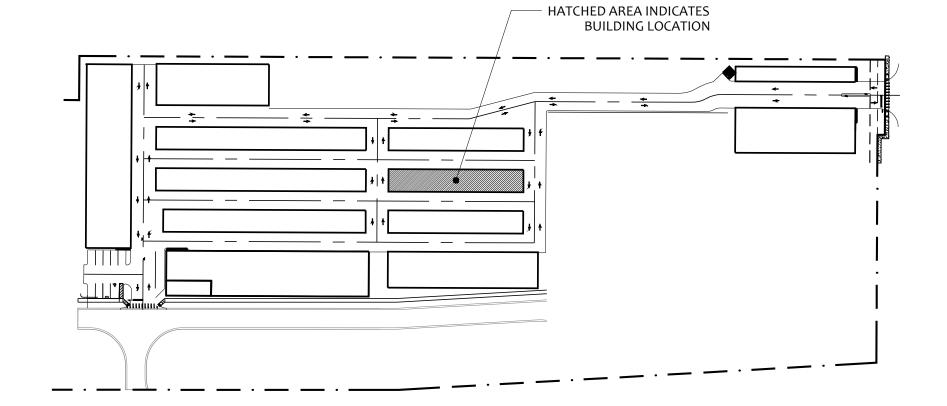

28'-0"

LIGHT FIXTURE  $\neg$ 

- HATCHED AREA INDICATES BUILDING LOCATION

|   | All ideas, designs, arrangements and plans indicated or represented by this                                                                                             |
|---|-------------------------------------------------------------------------------------------------------------------------------------------------------------------------|
| N | drawing are owned by and are the sole property of ELEVEN18 ARCHITECTURE, PL and were created and developed only for use on and in connection with the project specified |
| N | here-in. None of the ideas, designs,<br>arrangements and plans shall be used<br>by or disclosed to any person, firm or                                                  |
| N | corporation for any purpose whatsoever without the express written permission of ELEVEN18                                                                               |
|   | ARCHITECTURE, PL.                                                                                                                                                       |
| ( | WARNING: Reproduction here-of is a<br>criminal offense under 18U.S.C. SEC<br>506. Unauthorized disclosure may<br>constitute trade secret                                |
|   | · · · · · · · · · · · · · · · · · · ·                                                                                                                                   |