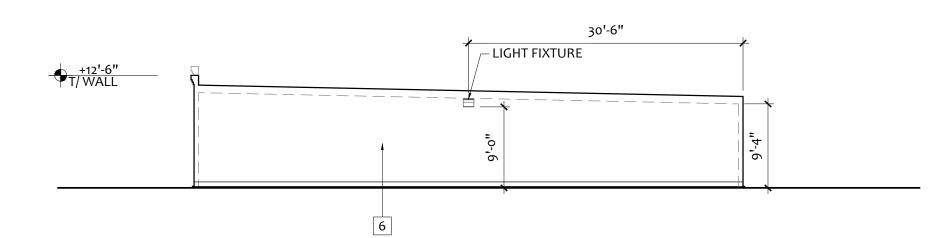

BUILDING 3 - NORTH ELEVATION

3/32" = 1'-0"

BUILDING 3 - WEST ELEVATION

3/32" = 1'-0"

BUILDING 3 - EAST ELEVATION

3/32" = 1'-0"

BUILDING 3 - SOUTH ELEVATION

3/32" = 1'-0"