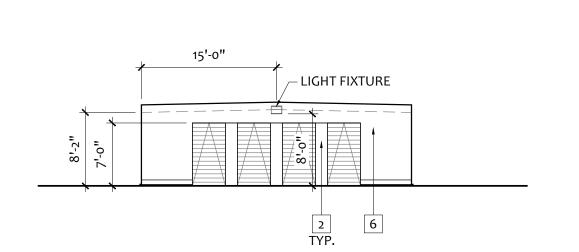

BUILDING 2 - EAST ELEVATION

3/32" = 1'-0"

BUILDING 2 - SOUTH ELEVATION

3/32" = 1'-0"

BUILDING 2 - NORTH ELEVATION

3/32" = 1'-0"

| +               |                 |        | 24            | 1'-0"         |               |               |
|-----------------|-----------------|--------|---------------|---------------|---------------|---------------|
|                 | 24'-6"          | 48'-0" | 48'-0"        | 48'-0"        | 48'-0"        | <u>.</u>      |
| +11'-6" T/ WALL | LIGHT FIXTURE — |        | LIGHT FIXTURE | LIGHT FIXTURE | LIGHT FIXTURE | LIGHT FIXTURE |
| Г               |                 | <br>   | <b>7</b>      |               |               |               |
|                 | ,,0-,6          | ,,0-,6 | ,,0-,6        | 0-,6          | "0-'6         |               |
|                 | *               | 6      | 6             | 6             | 6             | 6             |