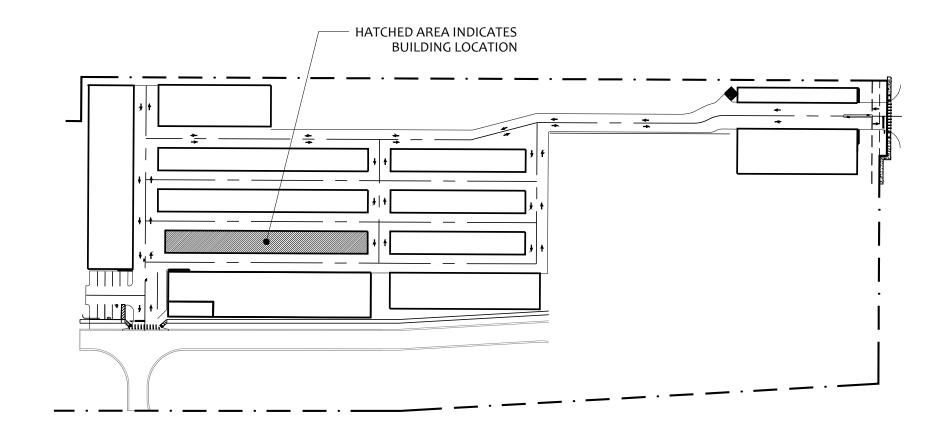

28'-0"

LIGHT FIXTURE  $\neg$ 

- HATCHED AREA INDICATES BUILDING LOCATION

|   | All ideas, designs, arrangements and plans indicated or represented by this                                                                                             |
|---|-------------------------------------------------------------------------------------------------------------------------------------------------------------------------|
| N | drawing are owned by and are the sole property of ELEVEN18 ARCHITECTURE, PL and were created and developed only for use on and in connection with the project specified |
| N | here-in. None of the ideas, designs,<br>arrangements and plans shall be used<br>by or disclosed to any person, firm or                                                  |
| N | corporation for any purpose whatsoever without the express written permission of ELEVEN18                                                                               |
|   | ARCHITECTURE, PL.                                                                                                                                                       |
| ( | WARNING: Reproduction here-of is a<br>criminal offense under 18U.S.C. SEC<br>506. Unauthorized disclosure may<br>constitute trade secret                                |
|   | · · · · · · · · · · · · · · · · · · ·                                                                                                                                   |