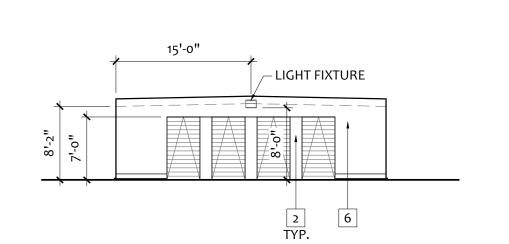

BUILDING 2 - EAST ELEVATION

3/32" = 1'-0"

BUILDING 2 - SOUTH ELEVATION

3/32" = 1'-0"

BUILDING 2 - NORTH ELEVATION

3/32" = 1'-0"

| +               |                 |        | 24            | 1'-0"         |               |               |
|-----------------|-----------------|--------|---------------|---------------|---------------|---------------|
|                 | 24'-6"          | 48'-0" | 48'-0"        | 48'-0"        | 48'-0"        | <u>.</u>      |
| +11'-6" T/ WALL | LIGHT FIXTURE — |        | LIGHT FIXTURE | LIGHT FIXTURE | LIGHT FIXTURE | LIGHT FIXTURE |
| Г               |                 | <br>   | <b>7</b>      |               |               |               |
|                 | ,,0-,6          | ,,0-,6 | ,,0-,6        | 0-,6          | "0-'6         |               |
|                 | *               | 6      | 6             | 6             | 6             | 6             |