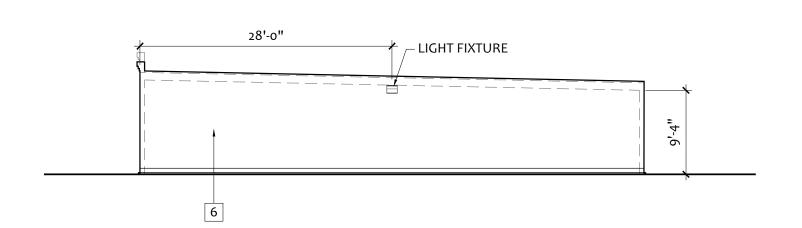

28'-0"

LIGHT FIXTURE  $\neg$ 

- HATCHED AREA INDICATES BUILDING LOCATION

|   | All ideas, designs, arrangements and plans indicated or represented by this                                                                                             |
|---|-------------------------------------------------------------------------------------------------------------------------------------------------------------------------|
| N | drawing are owned by and are the sole property of ELEVEN18 ARCHITECTURE, PL and were created and developed only for use on and in connection with the project specified |
| N | here-in. None of the ideas, designs,<br>arrangements and plans shall be used<br>by or disclosed to any person, firm or                                                  |
| N | corporation for any purpose whatsoever without the express written permission of ELEVEN18                                                                               |
|   | ARCHITECTURE, PL.                                                                                                                                                       |
| ( | WARNING: Reproduction here-of is a<br>criminal offense under 18U.S.C. SEC<br>506. Unauthorized disclosure may<br>constitute trade secret                                |
|   | · · · · · · · · · · · · · · · · · · ·                                                                                                                                   |