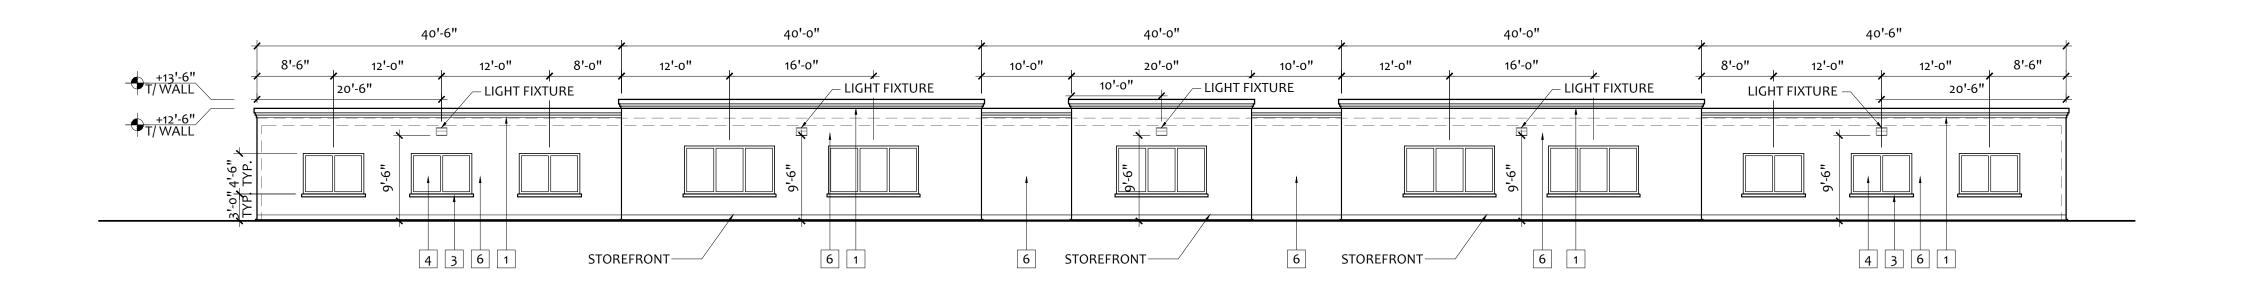

BUILDING 7 / 1 - NORTH ELEVATION

3/32" = 1'-0"

BUILDING 7 / 1 - WEST ELEVATION

3/32" = 1'-0"

BUILDING 7 / 1 - EAST ELEVATION

3/32" = 1'-0"

|                             | 60'-0"                     | 50'-6"                                            | 40'-0"                      | 40'-0"              | 40'-0"        | 40'-6"                            |
|-----------------------------|----------------------------|---------------------------------------------------|-----------------------------|---------------------|---------------|-----------------------------------|
| +13'-6"<br>T/WALL           | LIGHT FIXTURELIGHT FIXTURE | 7'-3" 12'-0" 12'-0" 7'-3"<br>25'-3" LIGHT FIXTURE | 12'-0" 16'-0" LIGHT FIXTURE | 8'-0" 12'-0" 12'-0" | 12'-0" 16'-0" | 8'-3" 12'-0" 12'-0" 8'-3"         |
| T/WALL +12'-6" T/WALL "9-,2 |                            | 9-,6                                              | 9-6"                        | 9-,6                | 9'-6"         | 9'-6"<br>3'-0" 4'-6"<br>TYP: TYP. |
|                             | STOREFRONT 6 1             | 4 3 6 1                                           | 3-0-18                      | 4 3 6 1             | 3-0-1         | 4 3 6 1                           |