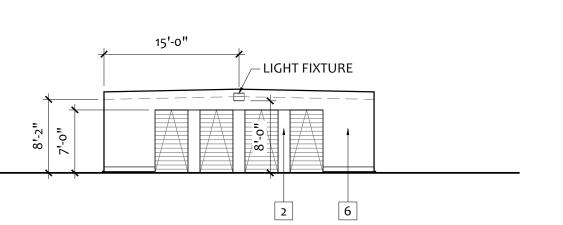

BUILDING 12 - NORTH ELEVATION

3/32" = 1'-0"

BUILDING 12 - WEST ELEVATION

3/32" = 1'-0"

BUILDING 12 - EAST ELEVATION

3/32" = 1'-0"

| _     | 20'-0" | 40'-0"        | 40'-0"        | 40'-0"          | 20'-0"        |
|-------|--------|---------------|---------------|-----------------|---------------|
| •     |        | LIGHT FIXTURE | LIGHT FIXTURE | _ LIGHT FIXTURE | LIGHT FIXTURE |
| 7'-0" |        |               |               |                 |               |
|       |        | P.            | 2             |                 | 2 6<br>P.     |