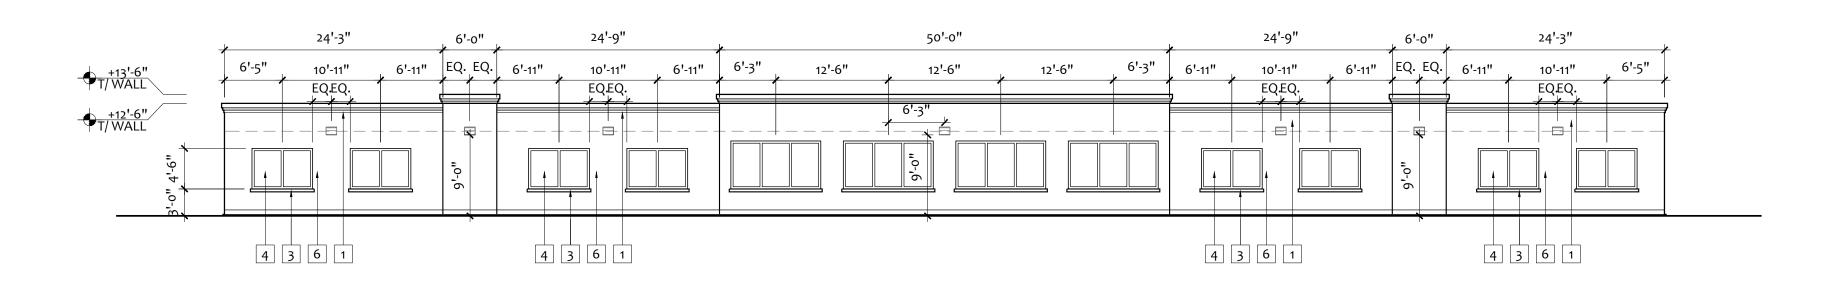

BUILDING 7 / 1 - NORTH ELEVATION

3/32" = 1'-0"

BUILDING 7 / 1 - WEST ELEVATION

3/32" = 1'-0"

BUILDING 7 / 1 - EAST ELEVATION

3/32" = 1'-0"

|                             | 60'-0"                     | 50'-6"                                            | 40'-0"                      | 40'-0"              | 40'-0"        | 40'-6"                            |
|-----------------------------|----------------------------|---------------------------------------------------|-----------------------------|---------------------|---------------|-----------------------------------|
| +13'-6"<br>T/WALL           | LIGHT FIXTURELIGHT FIXTURE | 7'-3" 12'-0" 12'-0" 7'-3"<br>25'-3" LIGHT FIXTURE | 12'-0" 16'-0" LIGHT FIXTURE | 8'-0" 12'-0" 12'-0" | 12'-0" 16'-0" | 8'-3" 12'-0" 12'-0" 8'-3"         |
| T/WALL +12'-6" T/WALL "9-,2 |                            | 9-,6                                              | 9-6"                        | 9-,6                | 9'-6"         | 9'-6"<br>3'-0" 4'-6"<br>TYP: TYP. |
|                             | STOREFRONT 6 1             | 4 3 6 1                                           | 3-0-18                      | 4 3 6 1             | 3-0-1         | 4 3 6 1                           |