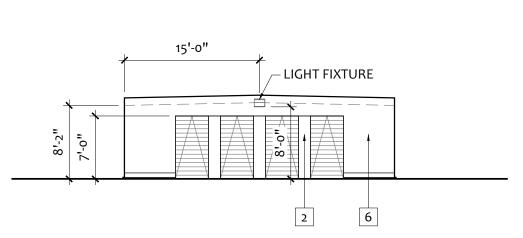

BUILDING 2 - EAST ELEVATION

3/32" = 1'-0"

BUILDING 2 - SOUTH ELEVATION

3/32" = 1'-0"

BUILDING 2 - NORTH ELEVATION

3/32" = 1'-0"

| +               |                 |        | 24            | 1'-0"         |               |               |
|-----------------|-----------------|--------|---------------|---------------|---------------|---------------|
|                 | 24'-6"          | 48'-0" | 48'-0"        | 48'-0"        | 48'-0"        | <u>.</u>      |
| +11'-6" T/ WALL | LIGHT FIXTURE — |        | LIGHT FIXTURE | LIGHT FIXTURE | LIGHT FIXTURE | LIGHT FIXTURE |
| Г               |                 | <br>   | <b>7</b>      |               |               |               |
|                 | ,,0-,6          | ,,0-,6 | ,,0-,6        | 0-,6          | "0-'6         |               |
|                 | *               | 6      | 6             | 6             | 6             | 6             |