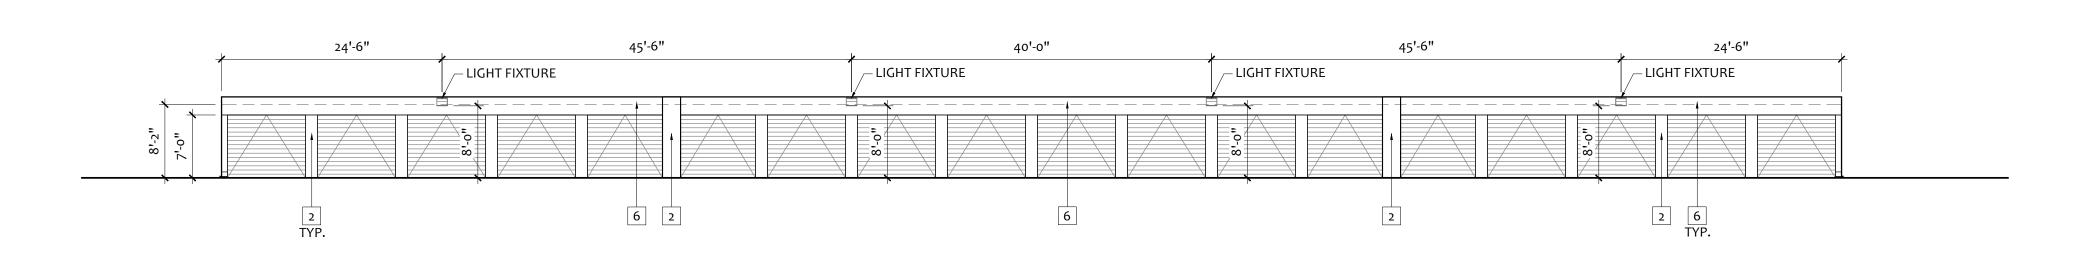

BUILDING 9 - NORTH ELEVATION

3/32" = 1'-0"

BUILDING 9 - WEST ELEVATION

3/32" = 1'-0"

BUILDING 9 - EAST ELEVATION

3/32" = 1'-0"

| 24'-6"          | 45'-6"        | 40'-0"        | 45'-6"        | 24'-6"        |
|-----------------|---------------|---------------|---------------|---------------|
|                 | LIGHT FIXTURE | LIGHT FIXTURE | LIGHT FIXTURE | LIGHT FIXTURE |
| <b>+</b>        |               |               |               |               |
| "2-'8<br>"7'-0" | 10-18         | 0-18          |               |               |
|                 |               |               |               |               |
| 2               | 6 2           | 6             | 2             | 2 6           |
| TYP.            |               |               |               | TYP.          |