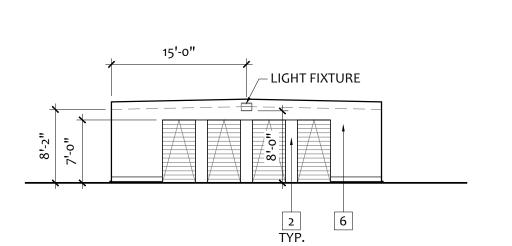

BUILDING 2 - EAST ELEVATION

3/32" = 1'-0"

BUILDING 2 - SOUTH ELEVATION

3/32" = 1'-0"

BUILDING 2 - NORTH ELEVATION

3/32" = 1'-0"

| +               |                 |        | 24            | 1'-0"         |               |               |
|-----------------|-----------------|--------|---------------|---------------|---------------|---------------|
|                 | 24'-6"          | 48'-0" | 48'-0"        | 48'-0"        | 48'-0"        | <u>.</u>      |
| +11'-6" T/ WALL | LIGHT FIXTURE — |        | LIGHT FIXTURE | LIGHT FIXTURE | LIGHT FIXTURE | LIGHT FIXTURE |
| Г               |                 | <br>   | <b>7</b>      |               |               |               |
|                 | ,,0-,6          | ,,0-,6 | ,,0-,6        | 0-,6          | "0-'6         |               |
|                 | *               | 6      | 6             | 6             | 6             | 6             |