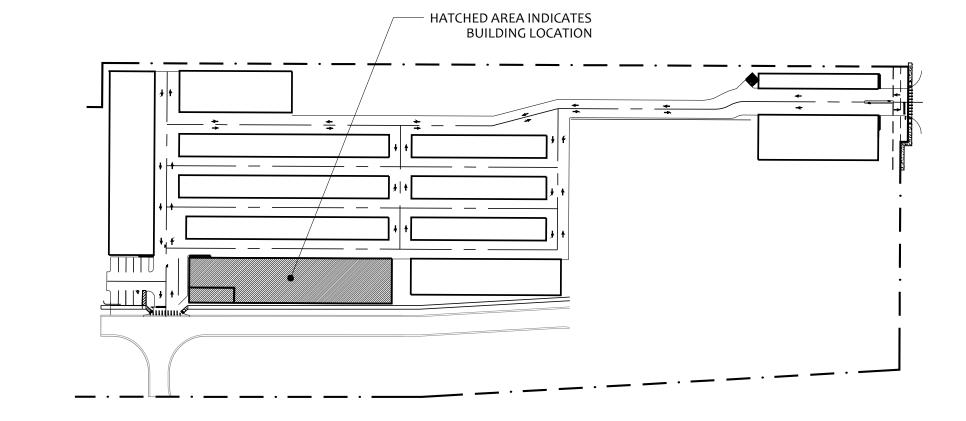

28'-0"

LIGHT FIXTURE  $\neg$ 

- HATCHED AREA INDICATES BUILDING LOCATION

|   | All ideas, designs, arrangements and plans indicated or represented by this                                                                                             |
|---|-------------------------------------------------------------------------------------------------------------------------------------------------------------------------|
| N | drawing are owned by and are the sole property of ELEVEN18 ARCHITECTURE, PL and were created and developed only for use on and in connection with the project specified |
| N | here-in. None of the ideas, designs,<br>arrangements and plans shall be used<br>by or disclosed to any person, firm or                                                  |
| N | corporation for any purpose whatsoever without the express written permission of ELEVEN18                                                                               |
|   | ARCHITECTURE, PL.                                                                                                                                                       |
| ( | WARNING: Reproduction here-of is a<br>criminal offense under 18U.S.C. SEC<br>506. Unauthorized disclosure may<br>constitute trade secret                                |
|   | · · · · · · · · · · · · · · · · · · ·                                                                                                                                   |

HATCHED AREA INDICATES
BUILDING LOCATION

All ideas, designs, arrangements and plans indicated or represented by this drawing are owned by and are the sole property of ELEVEN18 ARCHITECTURE, PL and were created and developed only for use on and in connection with the project specified here-in. None of the ideas, designs, arrangements and plans shall be used by or disclosed to any person, firm or corporation for any purpose whatsoever without the express written permission of ELEVEN18 A R C H I T E C T U R E , P L .