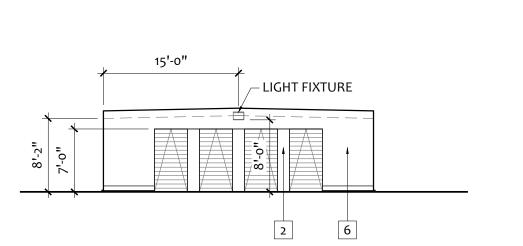

BUILDING 12 - NORTH ELEVATION

3/32" = 1'-0"

BUILDING 12 - WEST ELEVATION

3/32" = 1'-0"

BUILDING 12 - EAST ELEVATION

3/32" = 1'-0"

| _     | 20'-0" | 40'-0"        | 40'-0"        | 40'-0"          | 20'-0"        |
|-------|--------|---------------|---------------|-----------------|---------------|
| •     |        | LIGHT FIXTURE | LIGHT FIXTURE | _ LIGHT FIXTURE | LIGHT FIXTURE |
| 7'-0" |        |               |               |                 |               |
|       |        | P.            | 2             |                 | 2 6<br>P.     |