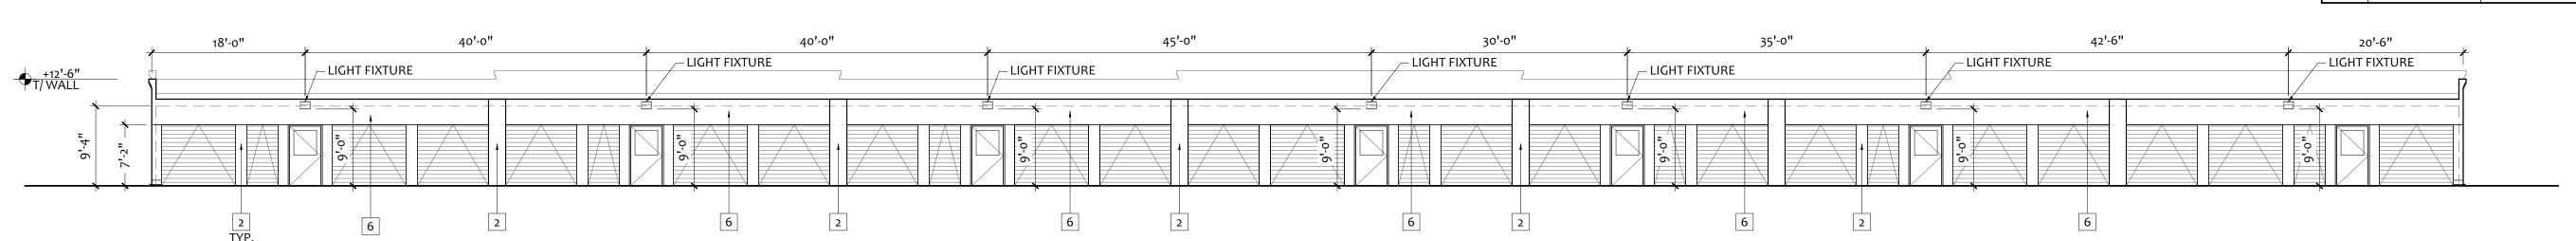

BUILDING 2 - EAST ELEVATION

3/32" = 1'-0"

BUILDING 2 - SOUTH ELEVATION

3/32" = 1'-0"

BUILDING 2 - NORTH ELEVATION

3/32" = 1'-0"

| +               |                 |        | 24            | 1'-0"         |               |               |
|-----------------|-----------------|--------|---------------|---------------|---------------|---------------|
|                 | 24'-6"          | 48'-0" | 48'-0"        | 48'-0"        | 48'-0"        | <u>.</u>      |
| +11'-6" T/ WALL | LIGHT FIXTURE — |        | LIGHT FIXTURE | LIGHT FIXTURE | LIGHT FIXTURE | LIGHT FIXTURE |
| Г               |                 | <br>   | <b>7</b>      |               |               |               |
|                 | ,,0-,6          | ,,0-,6 | ,,0-,6        | 0-,6          | "0-'6         |               |
|                 | *               | 6      | 6             | 6             | 6             | 6             |