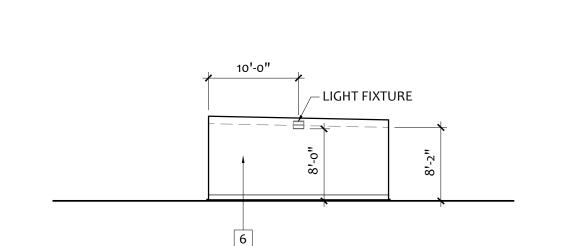

 $O5 = \frac{\text{BUILDING 6 - NORTH ELEVATION}}{3/32" = 1'-0"}$ 

BUILDING 6 - WEST ELEVATION

3/32" = 1'-0"

BUILDING 6 - EAST ELEVATION

3/32" = 1'-0"

| L     | 20'-0" | 30'-0"          | 30'-0"        | 30'-0"        | 40'-0"          | 30'-0"          | 40'-0"        | 30'-0"        | 20'-0"        |
|-------|--------|-----------------|---------------|---------------|-----------------|-----------------|---------------|---------------|---------------|
|       |        | _ LIGHT FIXTURE | LIGHT FIXTURE | LIGHT FIXTURE | _ LIGHT FIXTURE | _ LIGHT FIXTURE | LIGHT FIXTURE | LIGHT FIXTURE | LIGHT FIXTURE |
|       |        |                 |               |               |                 |                 |               |               |               |
| 8'-2" |        | 10-18           |               |               | 8.              | 0-8             | 0-10          | 88            |               |
| * * - | 4 1    |                 |               |               |                 |                 |               | * 1           |               |
|       |        | TYP.            | 2 6           |               | 2 6             |                 | 2 6           | l<br>T        | YP.           |