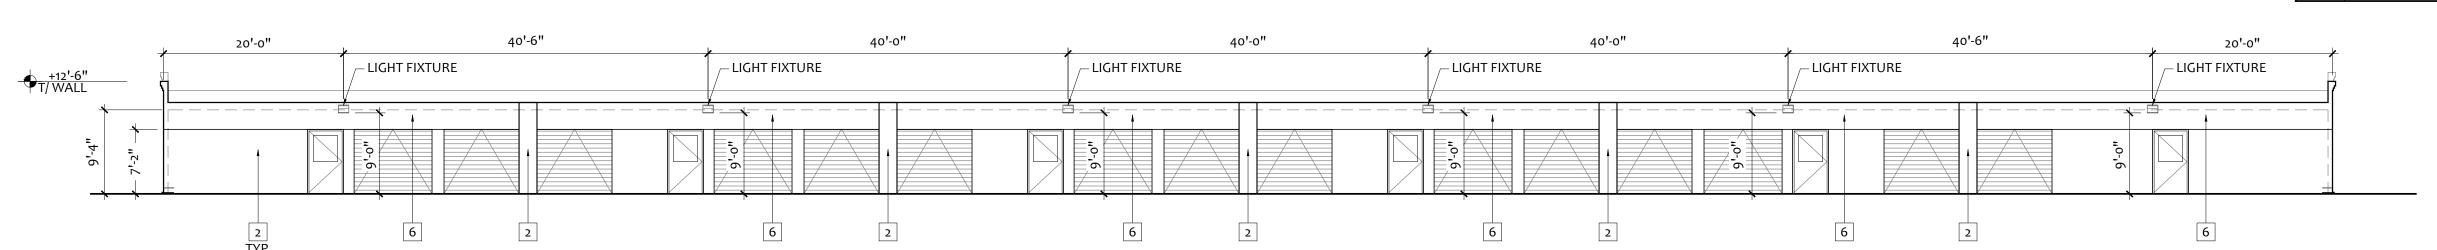

BUILDING 2 - EAST ELEVATION

3/32" = 1'-0"

BUILDING 2 - SOUTH ELEVATION

3/32" = 1'-0"

BUILDING 2 - NORTH ELEVATION

3/32" = 1'-0"

| +               |                 |        | 24            | 1'-0"         |               |               |
|-----------------|-----------------|--------|---------------|---------------|---------------|---------------|
|                 | 24'-6"          | 48'-0" | 48'-0"        | 48'-0"        | 48'-0"        | <u>.</u>      |
| +11'-6" T/ WALL | LIGHT FIXTURE — |        | LIGHT FIXTURE | LIGHT FIXTURE | LIGHT FIXTURE | LIGHT FIXTURE |
| Г               |                 | <br>   | <b>7</b>      |               |               |               |
|                 | ,,0-,6          | ,,0-,6 | ,,0-,6        | 0-,6          | "0-'6         |               |
|                 | *               | 6      | 6             | 6             | 6             | 6             |