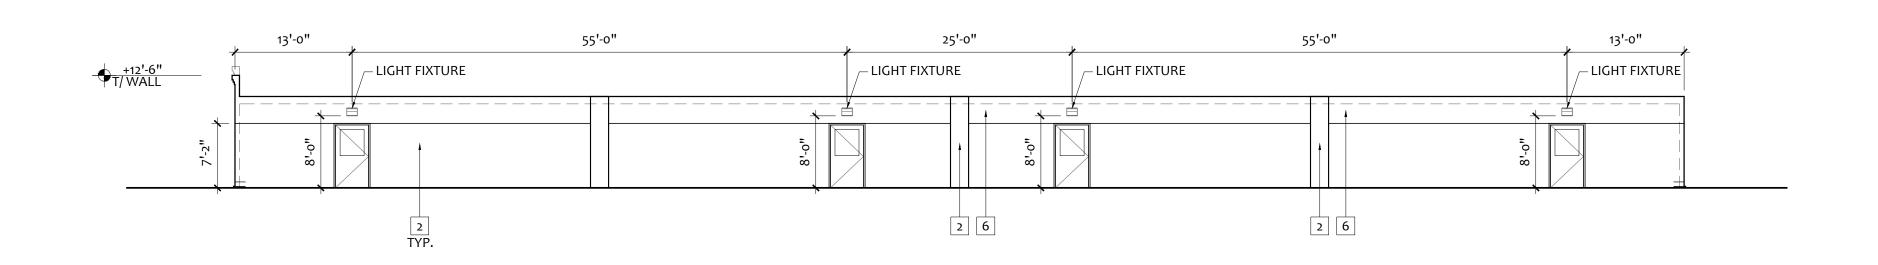

BUILDING 2 - EAST ELEVATION

3/32" = 1'-0"

BUILDING 2 - SOUTH ELEVATION

3/32" = 1'-0"

BUILDING 2 - NORTH ELEVATION

3/32" = 1'-0"

| +               |                 |        | 24            | 1'-0"         |               |               |
|-----------------|-----------------|--------|---------------|---------------|---------------|---------------|
|                 | 24'-6"          | 48'-0" | 48'-0"        | 48'-0"        | 48'-0"        | <u>.</u>      |
| +11'-6" T/ WALL | LIGHT FIXTURE — |        | LIGHT FIXTURE | LIGHT FIXTURE | LIGHT FIXTURE | LIGHT FIXTURE |
| Г               |                 | <br>   | <b>7</b>      |               |               |               |
|                 | ,,0-,6          | ,,0-,6 | ,,0-,6        | 0-,6          | "0-'6         |               |
|                 | *               | 6      | 6             | 6             | 6             | 6             |