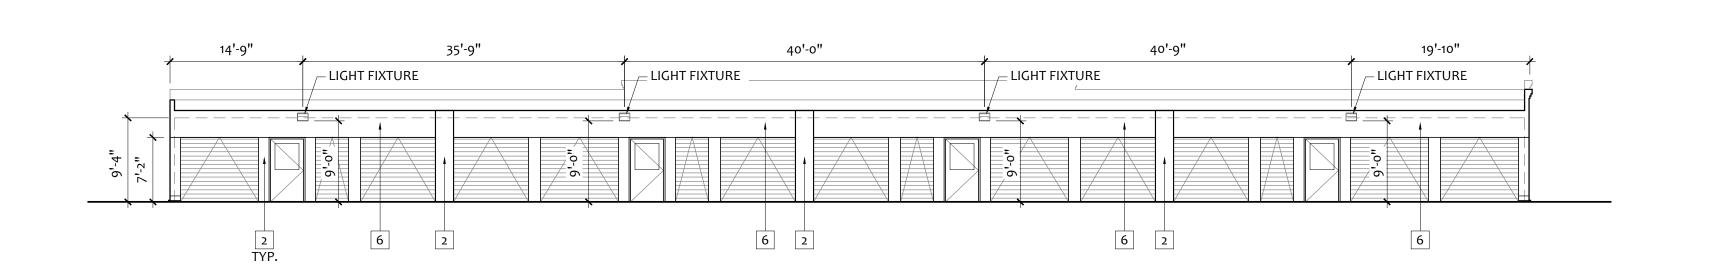

BUILDING 2 - EAST ELEVATION

3/32" = 1'-0"

BUILDING 2 - SOUTH ELEVATION

3/32" = 1'-0"

BUILDING 2 - NORTH ELEVATION

3/32" = 1'-0"

| +               |                 |        | 24            | 1'-0"         |               |               |
|-----------------|-----------------|--------|---------------|---------------|---------------|---------------|
|                 | 24'-6"          | 48'-0" | 48'-0"        | 48'-0"        | 48'-0"        | <u>.</u>      |
| +11'-6" T/ WALL | LIGHT FIXTURE — |        | LIGHT FIXTURE | LIGHT FIXTURE | LIGHT FIXTURE | LIGHT FIXTURE |
| Г               |                 | <br>   | <b>7</b>      |               |               |               |
|                 | ,,0-,6          | ,,0-,6 | ,,0-,6        | 0-,6          | "0-'6         |               |
|                 | *               | 6      | 6             | 6             | 6             | 6             |