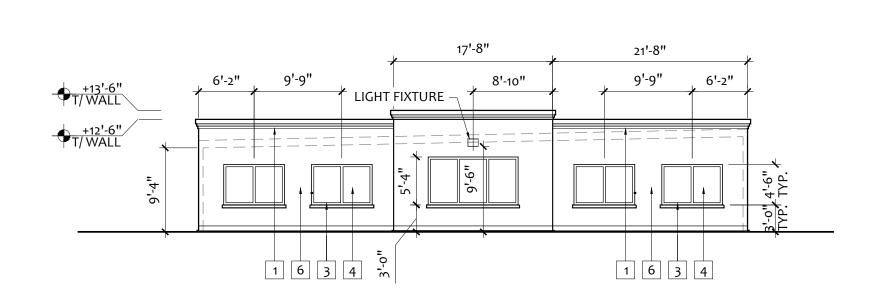

|                                  | 50'-6"                                      | 50'-0"                               | 50'-6"                              |
|----------------------------------|---------------------------------------------|--------------------------------------|-------------------------------------|
| +13'-6" T/WALL  +12'-6" T/WALL   | 25'-9" LIGHT FIXTURE<br>7'-9" 12'-0" 12'-0" | 12'-6" 25'-0"<br>6'-3" 12'-6" 12'-6" | LIGHT FIXTURE — 25'-9" 12'-0" 7'-9" |
| 12'-6"<br>T/WALL<br>-+12'-6"<br> | "o-'e                                       | 1-1-2                                |                                     |
|                                  | 4 3 6 1                                     | - o - m 6 4 3 1                      | 4 3 6 1                             |

BUILDING 3 - NORTH ELEVATION

3/32" = 1'-0"

BUILDING 3 - WEST ELEVATION

3/32" = 1'-0"

BUILDING 3 - EAST ELEVATION

3/32" = 1'-0"

BUILDING 3 - SOUTH ELEVATION

3/32" = 1'-0"