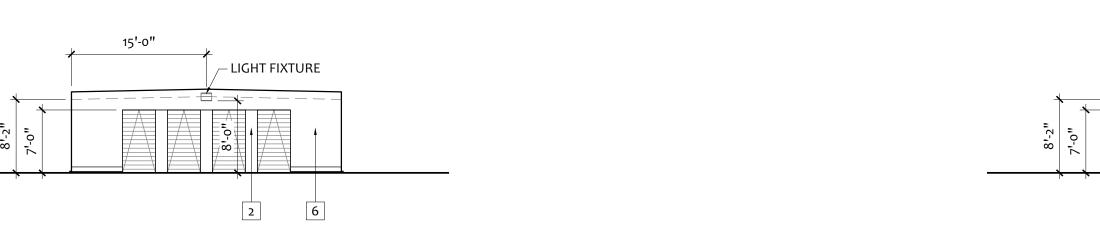

BUILDING 12 - NORTH ELEVATION

3/32" = 1'-0"

BUILDING 12 - WEST ELEVATION

3/32" = 1'-0"

BUILDING 12 - EAST ELEVATION

3/32" = 1'-0"

| _     | 20'-0" | 40'-0"        | 40'-0"        | 40'-0"          | 20'-0"        |
|-------|--------|---------------|---------------|-----------------|---------------|
| •     |        | LIGHT FIXTURE | LIGHT FIXTURE | _ LIGHT FIXTURE | LIGHT FIXTURE |
| 7'-0" |        |               |               |                 |               |
|       |        | P.            | 2             |                 | 2 6<br>P.     |