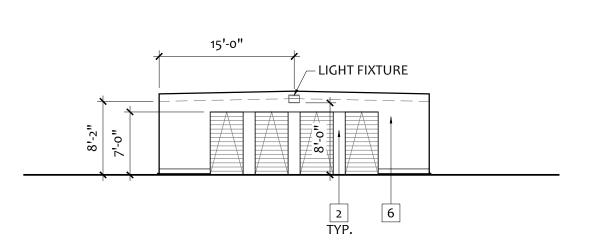

BUILDING 2 - EAST ELEVATION

3/32" = 1'-0"

BUILDING 2 - SOUTH ELEVATION

3/32" = 1'-0"

BUILDING 2 - NORTH ELEVATION

3/32" = 1'-0"

| +               |                 |        | 24            | 1'-0"         |               |               |
|-----------------|-----------------|--------|---------------|---------------|---------------|---------------|
|                 | 24'-6"          | 48'-0" | 48'-0"        | 48'-0"        | 48'-0"        | <u>.</u>      |
| +11'-6" T/ WALL | LIGHT FIXTURE — |        | LIGHT FIXTURE | LIGHT FIXTURE | LIGHT FIXTURE | LIGHT FIXTURE |
| Г               |                 | <br>   | <b>7</b>      |               |               |               |
|                 | ,,0-,6          | ,,0-,6 | ,,0-,6        | 0-,6          | "0-'6         |               |
|                 | *               | 6      | 6             | 6             | 6             | 6             |