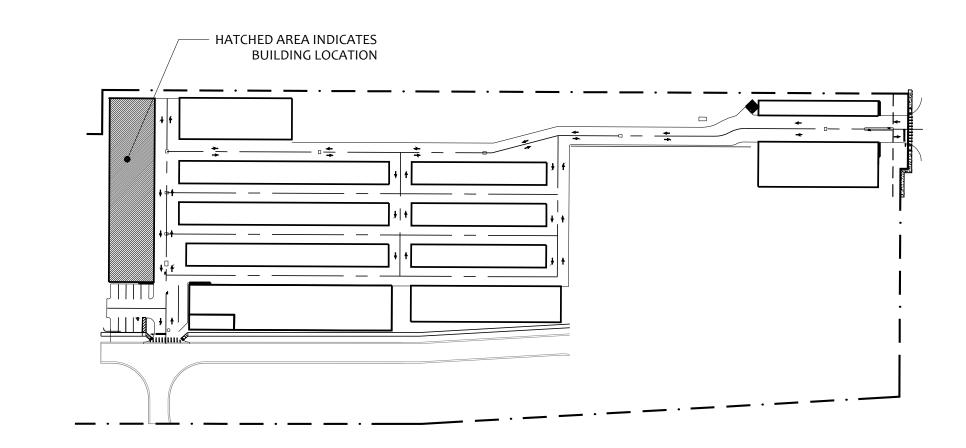

© Copyright 2010 ELEVEN18 ARCHITECTURE, PL All Rights Reserved Worldwide

NORTH

**REVISIONS** # DATE DESC. 01 JUN 15 PERMIT SET 20 NOV 15 PERMIT SET

PROJECT NAME:

28'-0"

LIGHT FIXTURE  $\neg$ 

- HATCHED AREA INDICATES BUILDING LOCATION

|   | All ideas, designs, arrangements and plans indicated or represented by this                                                                                             |
|---|-------------------------------------------------------------------------------------------------------------------------------------------------------------------------|
| N | drawing are owned by and are the sole property of ELEVEN18 ARCHITECTURE, PL and were created and developed only for use on and in connection with the project specified |
| N | here-in. None of the ideas, designs,<br>arrangements and plans shall be used<br>by or disclosed to any person, firm or                                                  |
| N | corporation for any purpose whatsoever without the express written permission of ELEVEN18                                                                               |
|   | ARCHITECTURE, PL.                                                                                                                                                       |
| ( | WARNING: Reproduction here-of is a<br>criminal offense under 18U.S.C. SEC<br>506. Unauthorized disclosure may<br>constitute trade secret                                |
|   | · · · · · · · · · · · · · · · · · · ·                                                                                                                                   |