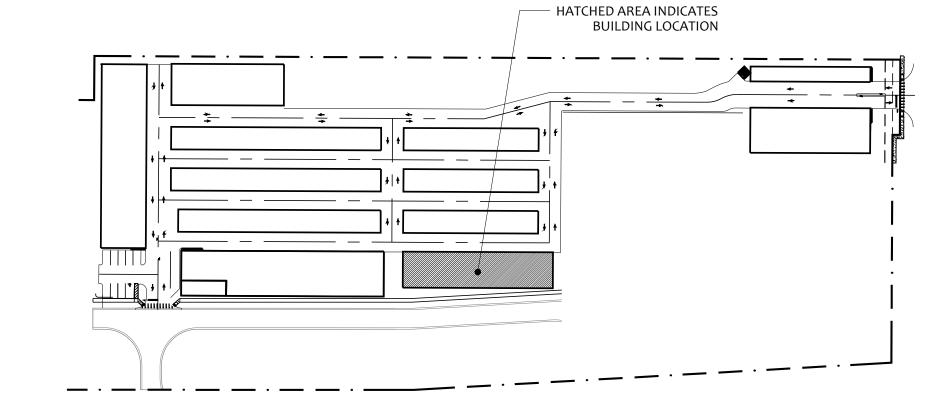

28'-0"

LIGHT FIXTURE  $\neg$ 

- HATCHED AREA INDICATES BUILDING LOCATION

|   | All ideas, designs, arrangements and plans indicated or represented by this                                                                                             |
|---|-------------------------------------------------------------------------------------------------------------------------------------------------------------------------|
| N | drawing are owned by and are the sole property of ELEVEN18 ARCHITECTURE, PL and were created and developed only for use on and in connection with the project specified |
| N | here-in. None of the ideas, designs,<br>arrangements and plans shall be used<br>by or disclosed to any person, firm or                                                  |
| N | corporation for any purpose whatsoever without the express written permission of ELEVEN18                                                                               |
|   | ARCHITECTURE, PL.                                                                                                                                                       |
| ( | WARNING: Reproduction here-of is a<br>criminal offense under 18U.S.C. SEC<br>506. Unauthorized disclosure may<br>constitute trade secret                                |
|   | · · · · · · · · · · · · · · · · · · ·                                                                                                                                   |