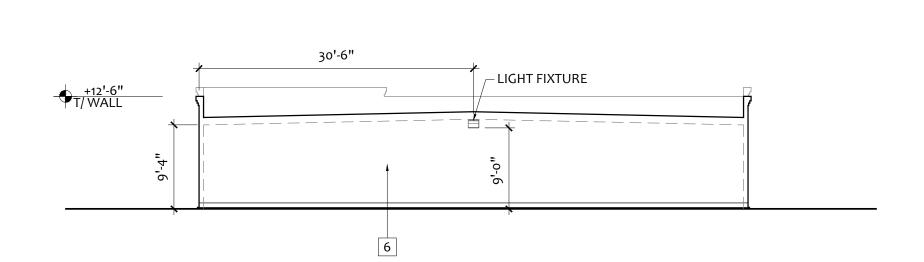

BUILDING 12 - NORTH ELEVATION

3/32" = 1'-0"

BUILDING 12 - WEST ELEVATION

3/32" = 1'-0"

BUILDING 12 - EAST ELEVATION

3/32" = 1'-0"

| _     | 20'-0" | 40'-0"        | 40'-0"        | 40'-0"          | 20'-0"        |
|-------|--------|---------------|---------------|-----------------|---------------|
| •     |        | LIGHT FIXTURE | LIGHT FIXTURE | _ LIGHT FIXTURE | LIGHT FIXTURE |
| 7'-0" |        |               |               |                 |               |
|       |        | P.            | 2             |                 | 2 6<br>P.     |