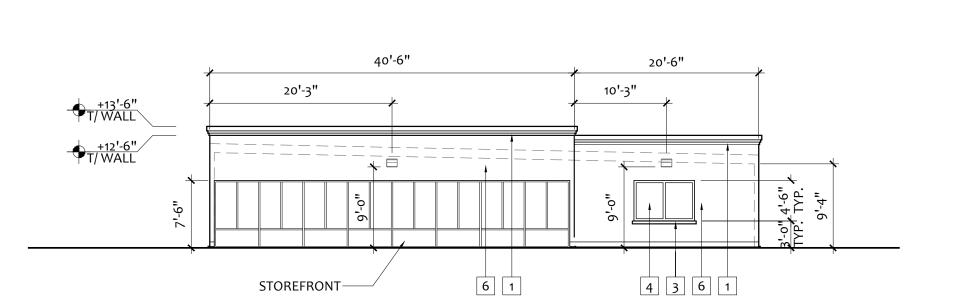

BUILDING 7 / 1 - NORTH ELEVATION

3/32" = 1'-0"

BUILDING 7 / 1 - WEST ELEVATION

3/32" = 1'-0"

BUILDING 7 / 1 - EAST ELEVATION

3/32" = 1'-0"

|                             | 60'-0"                     | 50'-6"                                            | 40'-0"                      | 40'-0"              | 40'-0"        | 40'-6"                            |
|-----------------------------|----------------------------|---------------------------------------------------|-----------------------------|---------------------|---------------|-----------------------------------|
| +13'-6"<br>T/WALL           | LIGHT FIXTURELIGHT FIXTURE | 7'-3" 12'-0" 12'-0" 7'-3"<br>25'-3" LIGHT FIXTURE | 12'-0" 16'-0" LIGHT FIXTURE | 8'-0" 12'-0" 12'-0" | 12'-0" 16'-0" | 8'-3" 12'-0" 12'-0" 8'-3"         |
| T/WALL +12'-6" T/WALL "9-,2 |                            | 9-,6                                              | 9-6"                        | 9-,6                | 9'-6"         | 9'-6"<br>3'-0" 4'-6"<br>TYP: TYP. |
|                             | STOREFRONT 6 1             | 4 3 6 1                                           | 3-0-18                      | 4 3 6 1             | 3-0-1         | 4 3 6 1                           |