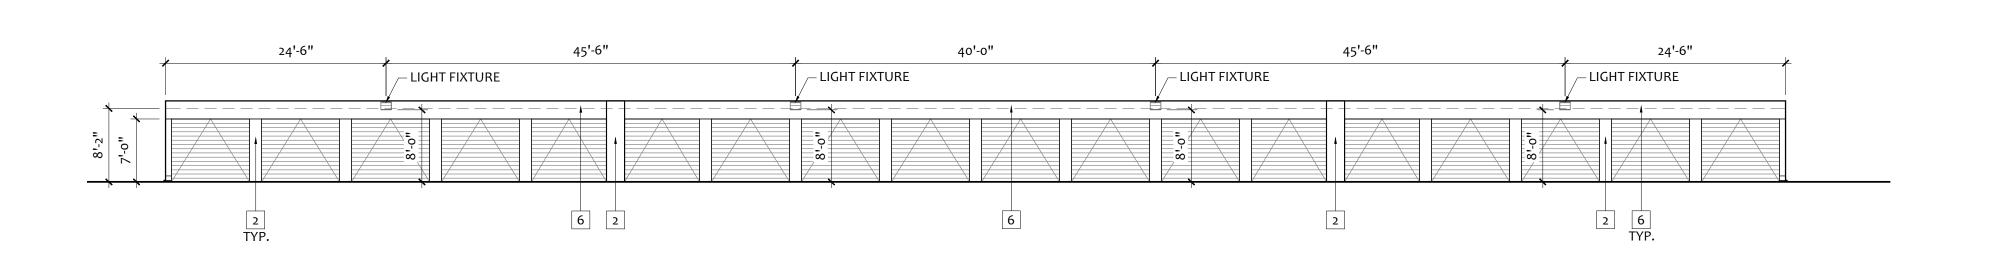

BUILDING 9 - NORTH ELEVATION

3/32" = 1'-0"

BUILDING 9 - WEST ELEVATION

3/32" = 1'-0"

BUILDING 9 - EAST ELEVATION

3/32" = 1'-0"

| 24'-6"          | 45'-6"        | 40'-0"        | 45'-6"        | 24'-6"        |
|-----------------|---------------|---------------|---------------|---------------|
|                 | LIGHT FIXTURE | LIGHT FIXTURE | LIGHT FIXTURE | LIGHT FIXTURE |
| <b>+</b>        |               |               |               |               |
| "2-'8<br>"7'-0" | 10-18         | 0-18          |               |               |
|                 |               |               |               |               |
| 2               | 6 2           | 6             | 2             | 2 6           |
| TYP.            |               |               |               | TYP.          |