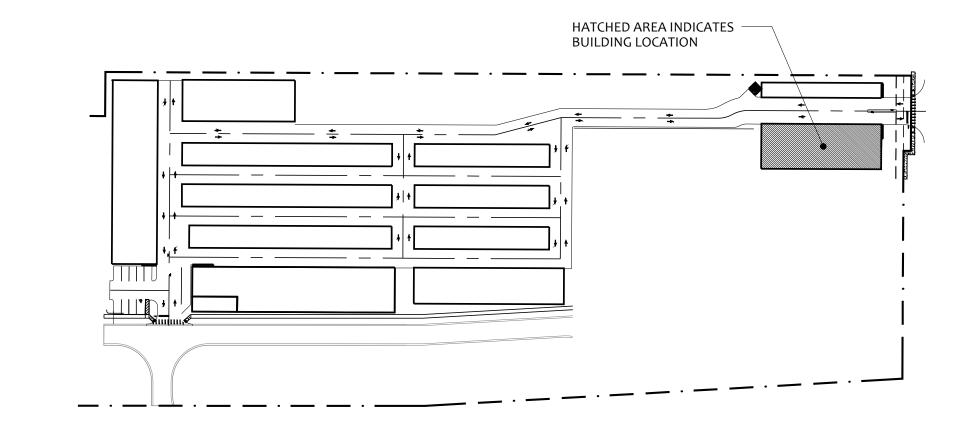

28'-0"

LIGHT FIXTURE  $\neg$ 

- HATCHED AREA INDICATES BUILDING LOCATION

|   | All ideas, designs, arrangements and plans indicated or represented by this                                                                                             |
|---|-------------------------------------------------------------------------------------------------------------------------------------------------------------------------|
| N | drawing are owned by and are the sole property of ELEVEN18 ARCHITECTURE, PL and were created and developed only for use on and in connection with the project specified |
| N | here-in. None of the ideas, designs,<br>arrangements and plans shall be used<br>by or disclosed to any person, firm or                                                  |
| N | corporation for any purpose whatsoever without the express written permission of ELEVEN18                                                                               |
|   | ARCHITECTURE, PL.                                                                                                                                                       |
| ( | WARNING: Reproduction here-of is a<br>criminal offense under 18U.S.C. SEC<br>506. Unauthorized disclosure may<br>constitute trade secret                                |
|   | · · · · · · · · · · · · · · · · · · ·                                                                                                                                   |