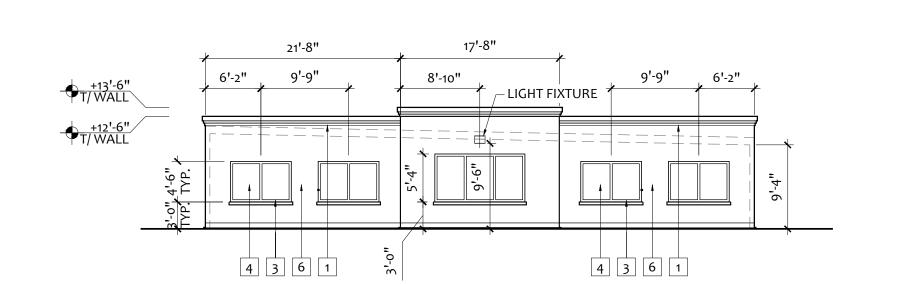

|                                  | 50'-6"                                      | 50'-0"                               | 50'-6"                              |
|----------------------------------|---------------------------------------------|--------------------------------------|-------------------------------------|
| +13'-6" T/WALL  +12'-6" T/WALL   | 25'-9" LIGHT FIXTURE<br>7'-9" 12'-0" 12'-0" | 12'-6" 25'-0"<br>6'-3" 12'-6" 12'-6" | LIGHT FIXTURE — 25'-9" 12'-0" 7'-9" |
| 12'-6"<br>T/WALL<br>-+12'-6"<br> | "o-'e                                       | 1-1-2                                |                                     |
|                                  | 4 3 6 1                                     | - o - m 6 4 3 1                      | 4 3 6 1                             |

BUILDING 3 - NORTH ELEVATION

3/32" = 1'-0"

BUILDING 3 - WEST ELEVATION

3/32" = 1'-0"

BUILDING 3 - EAST ELEVATION

3/32" = 1'-0"

BUILDING 3 - SOUTH ELEVATION

3/32" = 1'-0"