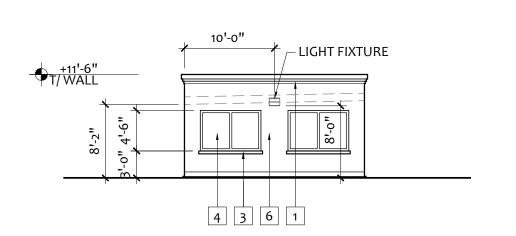

| EXTERIOR FINISH LEGEND |                                 |                     |             |  |
|------------------------|---------------------------------|---------------------|-------------|--|
| CODE                   | MATERIAL                        | MANUEACTURER        | DESCRIPTION |  |
| CODL                   | MATERIAL                        | MANUFACTURER        | COLOR       |  |
| 1                      | EXTERIOR PAINT OVER E.I.F.S.    | SHERWIN<br>WILLIAMS | EVERGREEN   |  |
| 2                      | PAINTED METAL<br>WALL COLUMN    | SHERWIN<br>WILLIAMS | EVERGREEN   |  |
| 3                      | EXTERIOR PAINT<br>OVER E.I.F.S. | SHERWIN<br>WILLIAMS | DARK        |  |
| 4                      | EXTERIOR PAINT<br>OVER E.I.F.S. | SHERWIN<br>WILLIAMS | BLUE GRAY   |  |
| 5                      | EXTERIOR PAINT<br>OVER E.I.F.S. | SHERWIN<br>WILLIAMS | BRONZE      |  |
| 6                      | EIFS / METAL                    | SHERWIN<br>WILLIAMS | SANDSTONE   |  |