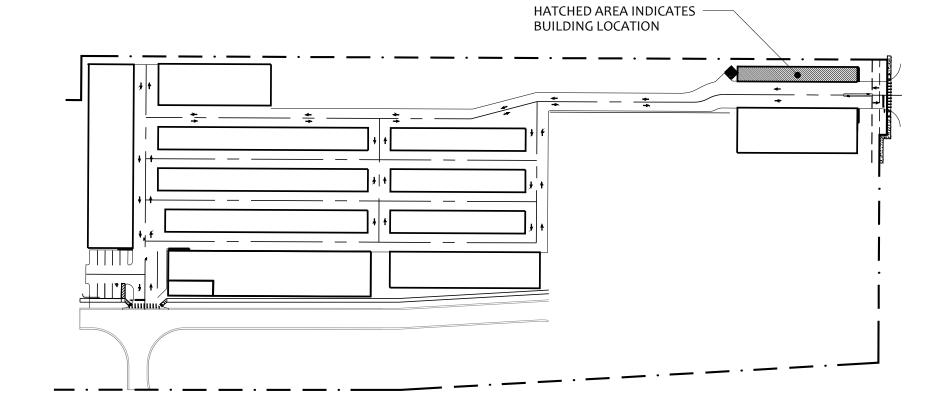

28'-0"

LIGHT FIXTURE  $\neg$ 

- HATCHED AREA INDICATES BUILDING LOCATION

|   | All ideas, designs, arrangements and plans indicated or represented by this                                                                                             |
|---|-------------------------------------------------------------------------------------------------------------------------------------------------------------------------|
| N | drawing are owned by and are the sole property of ELEVEN18 ARCHITECTURE, PL and were created and developed only for use on and in connection with the project specified |
| N | here-in. None of the ideas, designs,<br>arrangements and plans shall be used<br>by or disclosed to any person, firm or                                                  |
| N | corporation for any purpose whatsoever without the express written permission of ELEVEN18                                                                               |
|   | ARCHITECTURE, PL.                                                                                                                                                       |
| ( | WARNING: Reproduction here-of is a<br>criminal offense under 18U.S.C. SEC<br>506. Unauthorized disclosure may<br>constitute trade secret                                |
|   | · · · · · · · · · · · · · · · · · · ·                                                                                                                                   |