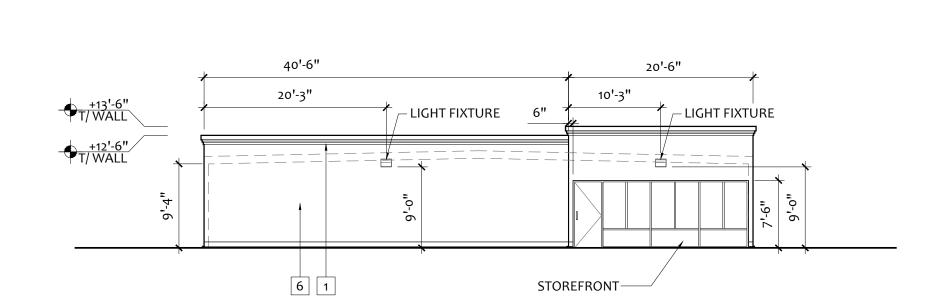

BUILDING 7 / 1 - NORTH ELEVATION

3/32" = 1'-0"

BUILDING 7 / 1 - WEST ELEVATION

3/32" = 1'-0"

BUILDING 7 / 1 - EAST ELEVATION

3/32" = 1'-0"

|                             | 60'-0"                     | 50'-6"                                            | 40'-0"                      | 40'-0"              | 40'-0"        | 40'-6"                            |
|-----------------------------|----------------------------|---------------------------------------------------|-----------------------------|---------------------|---------------|-----------------------------------|
| +13'-6"<br>T/WALL           | LIGHT FIXTURELIGHT FIXTURE | 7'-3" 12'-0" 12'-0" 7'-3"<br>25'-3" LIGHT FIXTURE | 12'-0" 16'-0" LIGHT FIXTURE | 8'-0" 12'-0" 12'-0" | 12'-0" 16'-0" | 8'-3" 12'-0" 12'-0" 8'-3"         |
| T/WALL +12'-6" T/WALL "9-,2 |                            | 9-,6                                              | 9-6"                        | 9-,6                | 9'-6"         | 9'-6"<br>3'-0" 4'-6"<br>TYP: TYP. |
|                             | STOREFRONT 6 1             | 4 3 6 1                                           | 3-0-18                      | 4 3 6 1             | 3-0-1         | 4 3 6 1                           |