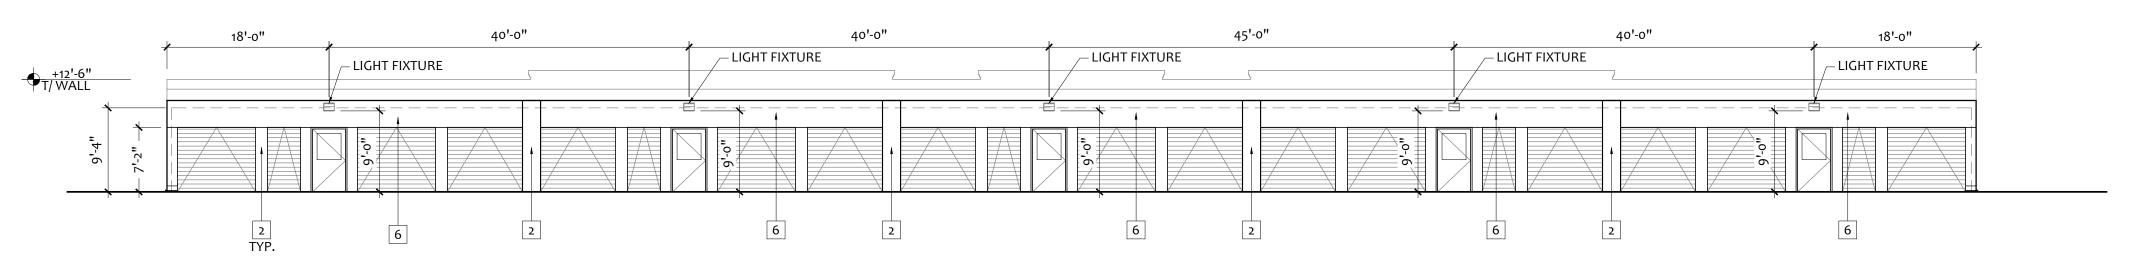

BUILDING 2 - EAST ELEVATION

3/32" = 1'-0"

BUILDING 2 - SOUTH ELEVATION

3/32" = 1'-0"

BUILDING 2 - NORTH ELEVATION

3/32" = 1'-0"

| +               |                 |        | 24            | 1'-0"         |               |               |
|-----------------|-----------------|--------|---------------|---------------|---------------|---------------|
|                 | 24'-6"          | 48'-0" | 48'-0"        | 48'-0"        | 48'-0"        | <u>.</u>      |
| +11'-6" T/ WALL | LIGHT FIXTURE — |        | LIGHT FIXTURE | LIGHT FIXTURE | LIGHT FIXTURE | LIGHT FIXTURE |
| Г               |                 | <br>   | <b>7</b>      |               |               |               |
|                 | ,,0-,6          | ,,0-,6 | ,,0-,6        | 0-,6          | "0-'6         |               |
|                 | *               | 6      | 6             | 6             | 6             | 6             |