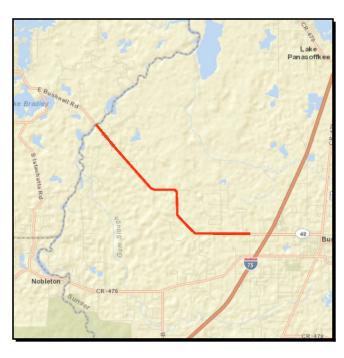

4347001

## CR 48 FROM CITRUS CO LINE TO WEST OF CR 616

**Non-SIS** 

**Project Description:** 

**Work Summary:** PAVE SHOULDERS From:

To:

MANAGED BY SUMTER **Length:** 6.300 MI COUNTY Lead Agency:

| Phase | Fund<br>Source | 2014/15 | 2015/16 | 2016/17   | 2017/18 | 2018/19 | Total     |
|-------|----------------|---------|---------|-----------|---------|---------|-----------|
| PE    | HSP            | 447,000 | 0       | 0         | 0       | 0       | 447,000   |
| CST   | HSP            | 0       | 0       | 2,704,763 | 0       | 0       | 2,704,763 |
| Total | -              | 447,000 | 0       | 2,704,763 | 0       | 0       | 3,151,763 |