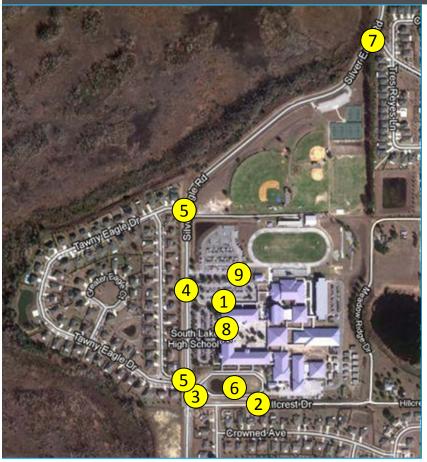

## Recommended Priority Projects

South Lake High School

## **Priority Projects:**

- Improve pedestrian connections through senior lot including addition of railing and raised speed tables at marked crosswalks
- Sidewalk along Hillcrest Dr to east of bus loop
- 3. Close sidewalk gap in front of school on Silver Eagle Rd; construct sidewalk connection at Greenley Ave (see smaller map below, located south of main map)
- 4. Relocate / improve northern school crosswalk
- Install crosswalks along Silver Eagle Rd at driveways and cross streets
- 6. Install sidewalk on south side of bus loop
- Install pedestrian crossing signage at Silver Eagle Rd and Maravilla Way
- Move existing bicycle parking closer to school; place bicycle rack on a concrete pad
- Student lot driveway connection