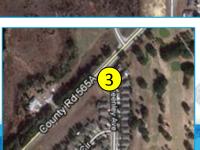

## **Priority Projects:**

- Improve pedestrian connections through senior lot including addition of railing and raised speed tables at marked crosswalks
- Sidewalk along Hillcrest Dr to east of bus loop
- 3. Close sidewalk gap in front of school on Silver Eagle Rd; construct sidewalk connection at Greenley Ave (see smaller map below, located south of main map)
- 4. Relocate / improve northern school crosswalk
- Install crosswalks along Silver Eagle Rd at driveways and cross streets
- 6. Install sidewalk on south side of bus loop
- Install pedestrian crossing signage at Silver Eagle Rd and Maravilla Way
- Move existing bicycle parking closer to school; place bicycle rack on a concrete pad
- Student lot driveway connection