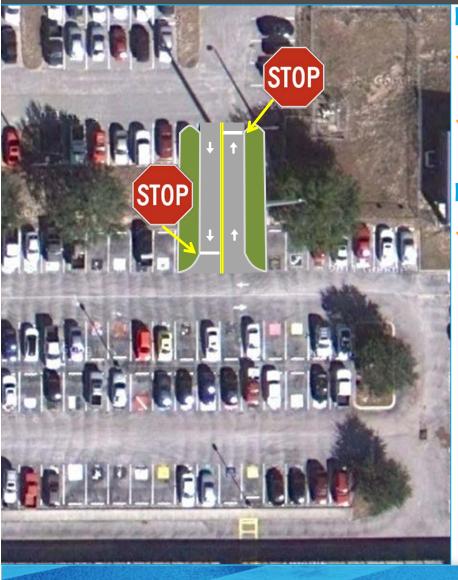

## **Priority Project #9**

**Driveway Connection Between Student Parking Lots** 

## Findings:

- There is presently no vehicle connection between the student lots
- Back-up onto Silver Eagle Rd was observed at both lots

## Recommendations:

- Consider constructing a driveway connection between the student lots
  - ✓ Would allow an alternative entrance / exit
  - Could reduce vehicle-pedestrian conflict points if a pedestrian connection is installed through the senior lot
  - ✓ Requires the removal of 7 parking spaces between the 2 lots (4 - senior; 3 - lower)
  - Connection would have to negotiate elevation change down to lower lot and should incorporate sidewalk recommended as part of project 1B