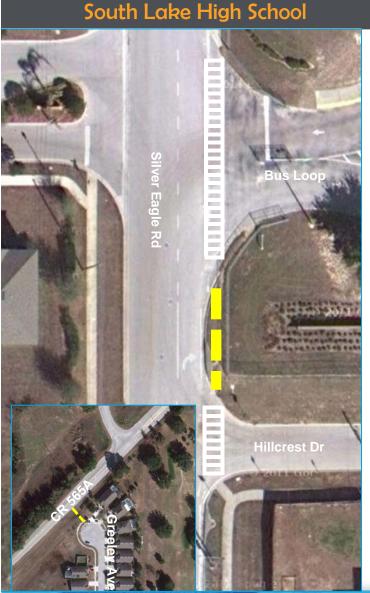

## **Priority Project #3**

Close Sidewalk Gap On Silver Eagle Rd and Greenley Ave

## Findings:

- Several students were observed to walk on grass at Silver Eagle Rd sidewalk gap between neighborhood south of school and bus loop
  - Crosswalks on either side of sidewalk gap were missing / faded
  - Path is visible in grass from frequent use as walkway
  - This sidewalk gap will be addressed with the planned CR 565A sidewalk improvements
- ✓ Sidewalk at Greenley Ave cul-de-sac does not connect to CR 565A sidewalk project

## **Recommendations:**

- Construct a sidewalk to close the existing gaps on Silver Eagle
  Rd and Greenley Ave
- √ (Re)paint the crosswalks on both roadway / driveway crossings adjacent to the sidewalk gap on Silver Eagle Rd