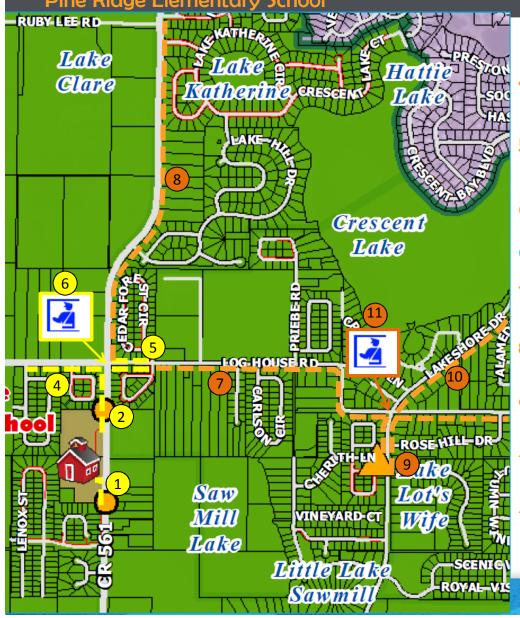

## Recommended Priority Projects

Pine Ridge Elementary School

## **Priority Projects:**

- New sidewalk: CR 565B CR 561 to Vista Pines Loop (south side)
- 5. New sidewalk: Log House Rd CR 561 to Lk Hasson Cir / Cedar Forest Cir (both sides)
- 6. Crossing guard: CR 561 / CR 565B intersection

## Other Projects:

- New sidewalk: Log House Rd Lk Hasson Cir to Reagans Run Dr (south side)
- New sidewalk: CR 561 CR 565B to Cypress Landing Ave (east side)
- New sidewalk: Lakeshore Dr Log House Rd to Cherith Ln (west side) & Oakshore Ln (east side)
- New sidewalk: Lakeshore Dr Log House Rd to Hull Rd (east side)
- Crossing guard: Log House Rd / Lakeshore Dr intersection