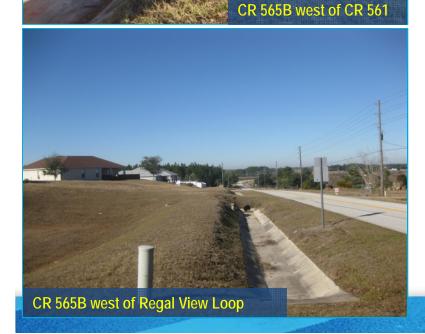

## Findings:

- ✓ There are no sidewalks along CR 565B west of CR 561
- ✓ There are two small neighborhoods (Windscape II & Vista Pines) just west of CR 561 that are within a short walk of the school; Windscape II has sidewalks that connect to CR 565B
- Could potentially locate the sidewalk on the berm on the south side of the drainage ditch near the residential fences