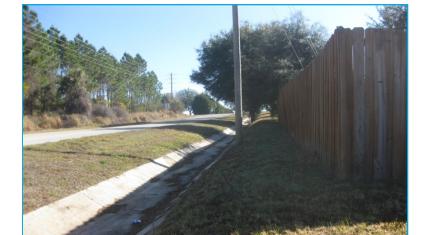

## Findings:

- ✓ There are no sidewalks along CR 565B west of CR 561
- ✓ There are two small neighborhoods (Windscape II & Vista Pines) just west of CR 561 that are within a short walk of the school; Windscape II has sidewalks that connect to CR 565B
- Could potentially locate the sidewalk on the berm on the south side of the drainage ditch near the residential fences