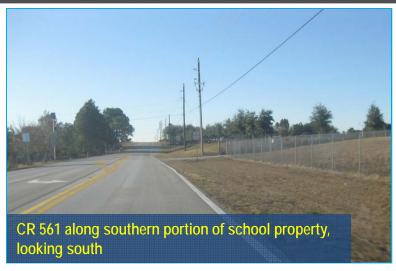

## **Priority Project #1**

CR 561 Sidewalk from School to South

## Findings:

- The only existing sidewalk along CR 561 near the school is immediately south of the school property
- ✓ Sidewalk runs along Barrington Estates frontage on the west side of CR 561 (same side as school)
- Barrington Estates only has a small number of existing homes, but is planned to continue to develop, including additional phases, which would bring more students within close walking distance of school

## ssues:

There is a grade difference from the existing sidewalk to the roadside; could potentially run sidewalk along top of berm adjacent to retention pond but would require relocating existing fence