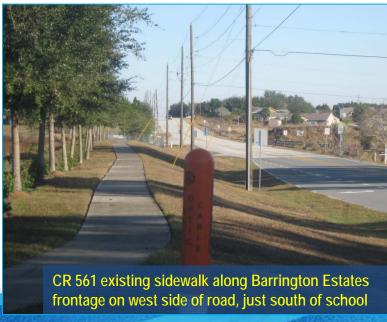

## Findings:

- The only existing sidewalk along CR 561 near the school is immediately south of the school property
- ✓ Sidewalk runs along Barrington Estates frontage on the west side of CR 561 (same side as school)
- Barrington Estates only has a small number of existing homes, but is planned to continue to develop, including additional phases, which would bring more students within close walking distance of school

## **Recommendations:**

 Construct a new sidewalk that connects from the bus loop to the Barrington Estates sidewalk along CR 561