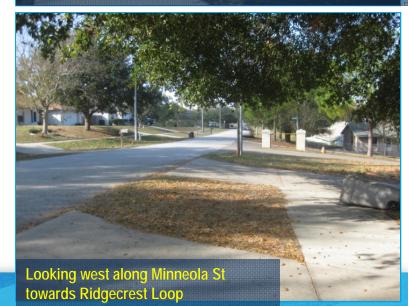

## Findings:

- Sidewalk connection on the north side of Minneola St is incomplete for students living at Ridgecrest Loop
- Existing sidewalk on Galena Ave, which begins at Minneola St, connects to Pearl St, which has a continuous sidewalk to the school

## **Recommendations:**

- Construct complete sidewalk on Minneola St from Ridgecrest Loop to Galena Ave
- Stripe crosswalk on west leg of Minneola St/Galena Ave intersection and sign as school crossing