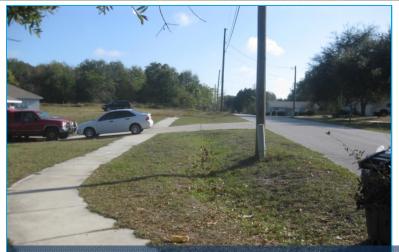

## Findings:

- Sidewalk connection on the north side of Minneola St is incomplete for students living at Ridgecrest Loop
- Existing sidewalk on Galena Ave, which begins at Minneola St, connects to Pearl St, which has a continuous sidewalk to the school

## **Recommendations:**

- Construct complete sidewalk on Minneola St from Ridgecrest Loop to Galena Ave
- Stripe crosswalk on west leg of Minneola St/Galena Ave intersection and sign as school crossing

Looking east at partial sidewalk on north side of Minneola St towards Galena Ave