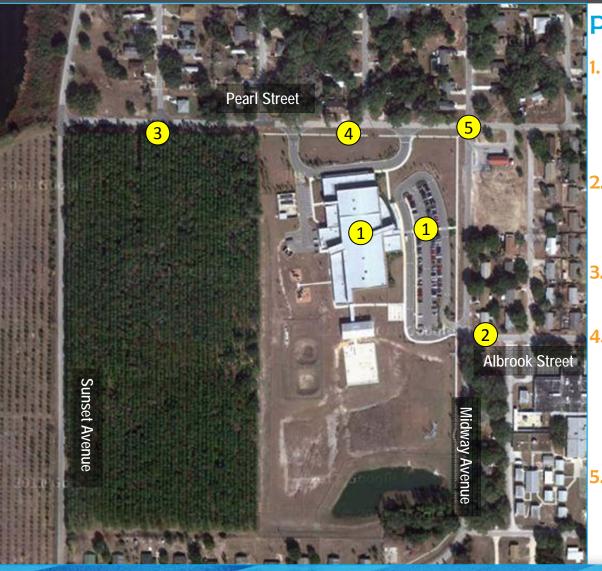

## Safe Access Recommended Priority Projects

**Mascotte Charter Elementary School** 

## **Priority Projects:**

- Complete installation of fencing and gates on campus; install raised crosswalk through parking lot to school entrance
- Install crosswalks and sidewalk on Albrook St with custom signage and warning beacons
- Extend Pearl St sidewalk to Sunset Ave
- Install low fencing or other breakaway barrier along grass (short-term) or install curbing (longterm) between bus loop entrance and exit on Pearl St
- Install signage alerting drivers about Midway Ave closure during arrival and dismissal