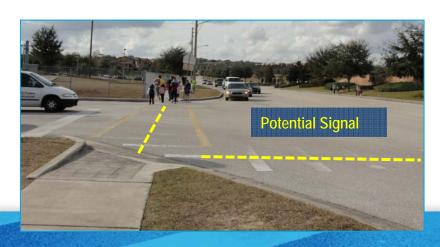

## **Priority Project #1**

Update / repaint crosswalks, study signalizing intersection

**Lost Lake Elementary School** 

## Findings and Recommendations:

- The existing crosswalks are faded Update and repaint the crosswalks to FDOT ladder style at the two school driveways and across Johns Lake Rd at the crossing guard.
- Current queuing at the drop-off area is significant, particularly in the morning. Traffic control is provided by Clermont Police, but they may be called out and unavailable at times. Conduct a study to consider the benefits / drawbacks of a potential signal at the drop-off / pick-up area entrance.