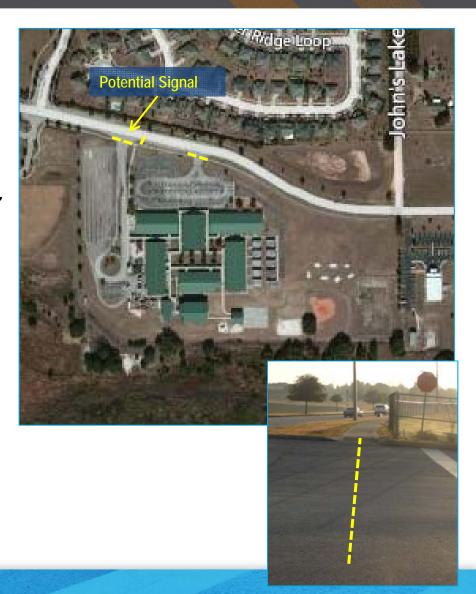

## **Priority Project #1**

Update / repaint crosswalks, study signalizing intersection

**Lost Lake Elementary School** 

## Findings and Recommendations:

- The existing crosswalks are faded Update and repaint the crosswalks to FDOT ladder style at the two school driveways and across Johns Lake Rd at the crossing guard.
- Current queuing at the drop-off area is significant, particularly in the morning. Traffic control is provided by Clermont Police, but they may be called out and unavailable at times. Conduct a study to consider the benefits / drawbacks of a potential signal at the drop-off / pick-up area entrance.