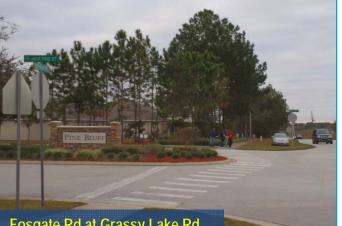

#### Fosgate Rd at Grassy Lake Rd

## Findings:

- Intersection has all-way stop control
- Intersection does not currently have any lighting
- Crossing guard works at intersection for Grassy Lake E.S., but does not typically arrive until about 7:30 AM, after H.S. is in session