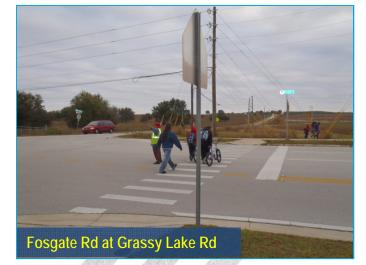

#### Fosgate Rd at Grassy Lake Rd

## Findings:

- Intersection has all-way stop control
- Intersection does not currently have any lighting
- Crossing guard works at intersection for Grassy Lake E.S., but does not typically arrive until about 7:30 AM, after H.S. is in session

Fosgate Rd/Grassy Lake Rd/Jack Pine St Lighting

Some students walk through intersection during dark periods