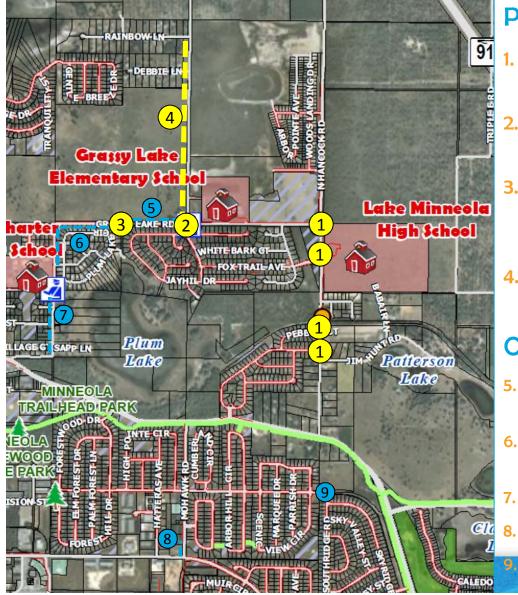

## Safe Access Recommended Priority Projects Recommended Priority Projects

## Lake Minneola High School

## **Priority Projects:**

- . Turkey Farm Rd/Hancock Rd crosswalk enhancements – lighting, signage/markings
- 2. Fosgate Rd/Grassy Lake Rd/Jack Pine St lighting
- Grassy Lake Rd midblock crosswalk improvements – alignment, lighting, signage/markings
- 4. Grassy Lake Rd sidewalk, Fosgate Rd to Rainbow Ln

## **Other Sidewalk Connections:**

- 5. Grassy Lake Rd, existing sidewalk (north side) to Fosgate Rd/Jack Pine St
- 6. Grassy Lake Rd, Plum Lake Dr to existing sidewalk (south side)
- Grassy Lake Rd, Pearl St to Washington St (west side)
- Mohawk Rd, end of sidewalk to Citrus Tower Blvd

Connect Southridge Rd and South Ave