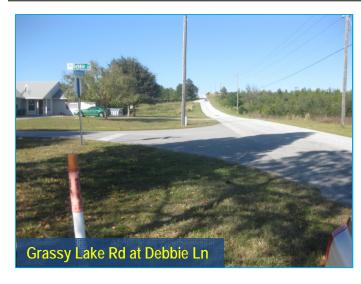

## **Priority Project #4**

Grassy Lake Rd Sidewalk, Fosgate Rd to Rainbow Ln

## Findings:

- Grassy Lake Rd north of Fosgate Rd does not have sidewalks
- ✓ A few students walk alongside road to/from the north, according to crossing guard at Grassy Lake Rd/Fosgate Rd intersection (although not observed in field)
- New sidewalk would connect to existing residential area at Debbie Ln & Rainbow Ln
- Reserves at Minneola (Phases 3-4) required to construct Grassy Lake Rd as a standard 2-lane, but not required to construct sidewalk per approved Development Order.

## **Recommendations:**

- Construct sidewalk on Grassy Lake Rd from Fosgate Rd to Rainbow Ln; west side preferred (no crossings needed for existing residential)
- Look for future opportunities to build sidewalk on west side with new development