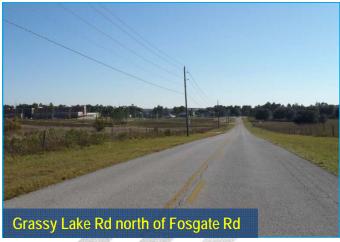

## Findings:

- Grassy Lake Rd north of Fosgate Rd does not have sidewalks
- ✓ A few students walk alongside road to/from the north, according to crossing guard at Grassy Lake Rd/Fosgate Rd intersection (although not observed in field)
- New sidewalk would connect to existing residential area at Debbie Ln & Rainbow Ln
- Reserves at Minneola (Phases 3-4) required to construct Grassy Lake Rd as a standard 2-lane, but not required to construct sidewalk per approved Development Order.