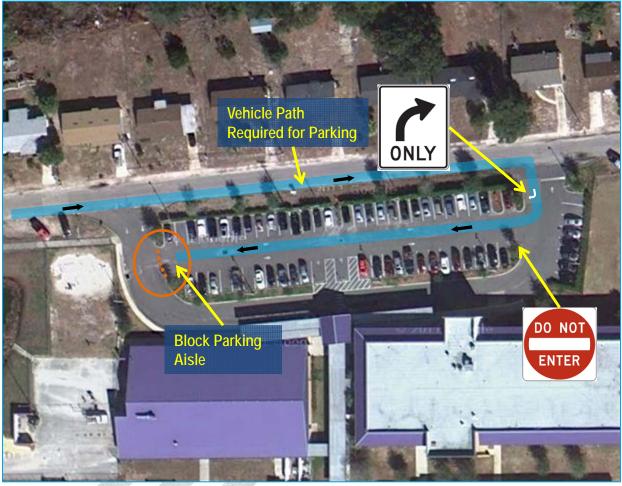

## **Priority Project #7** Main Parking Lot Improvements

## Findings:

 $\checkmark$ 

Several parents observed
"remote" dropping-off students
in the main entrance parking
lot at the bus loop

## **Recommendations:**

- Place cones or some other barrier prohibiting vehicles from entering the parking space area from the school entrance
  - Re-designate the bus loop exit as an entrance / exit so late arriving faculty and parents needing to pick up student for appointments do not have to drive through the bus line

Concept for Discouraging Remote Drop-off at the Bus Ramp