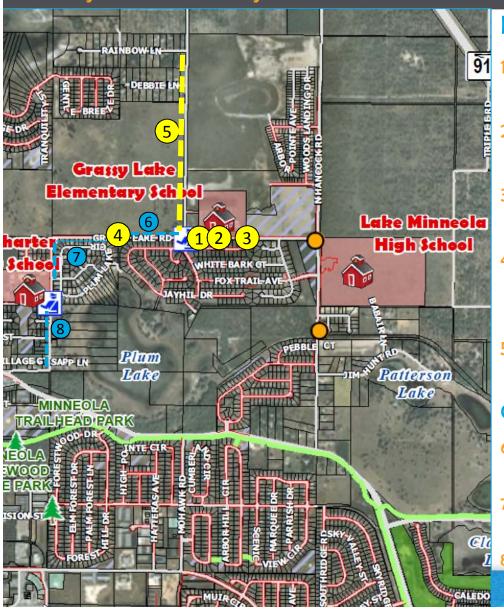

## Recommended Priority Projects

Grassy Lake Elementary School

## **Priority Projects:**

- School speed zone flashing beacons on Fosgate Rd & Grassy Lake Rd
- Add crosswalk on Fosgate Rd at western school driveway
- 3. Construct westbound right turn lane on Fosgate Rd at car loop driveway
- Grassy Lake Rd midblock crosswalk improvements – alignment, lighting, signage/markings
- Grassy Lake Rd sidewalk, Fosgate Rd to Rainbow Ln

## **Other Sidewalk Connections:**

- 6. Grassy Lake Rd, existing sidewalk (north side) to Fosgate Rd/Jack Pine St
- 7. Grassy Lake Rd, Plum Lake Dr to existing sidewalk (south side)
- 8. Grassy Lake Rd, Pearl St to Washington St (west side)