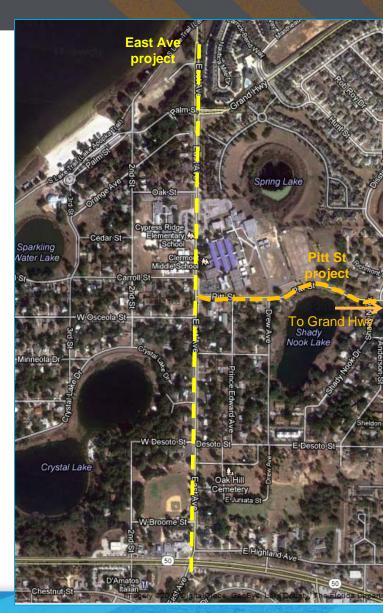

## Findings:

- ✓ The City of Clermont has recently installed several new sidewalks in the vicinity of the school, including sidewalks on School St, Juniata St, & Scott St & Prince Edward Ave between Desoto St and Pitt St
- ✓ The City has a planned project in 2012 to reconstruct East Ave from SR 50 to Lake Minneola, which presents an opportunity to look at pedestrian, bicyclist, parking, and turning traffic needs in this corridor
- The City has a similar planned project in 2013 or 2014 to reconstruct Pitt St from East Ave to Grand Hwy with potential to consider pedestrian, bicycle, and turning traffic needs

## **Recommendations:**

Coordinate with the City on the planned maintenance/
improvement of these roadways to included needed projects
evaluate turn lanes, on-street parking, curb extensions, etc.