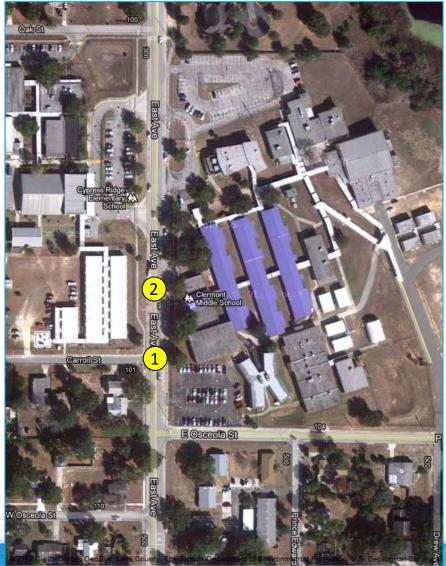

## Recommended Project #1 East Avenue Improvements

## **Recommendations:**

- The City has planned a reconstruction and resurfacing project for East Ave north of SR 50 for fiscal year 2012. Coordinate with the City to include recommendations within the resurfacing project.
- There are two potential options for improving the crosswalk on East Ave:
  - 1. On East Ave, at Carroll St, construct curb extensions and new curb ramps.
  - or
  - 2. In front of the school entrance, mark a new crosswalk (relocated Carroll St crosswalk). There may be issues with the grade change between the roadway and the existing sidewalk.