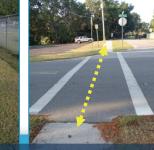

## **Recommendations:**

- Install high visibility FDOT ladder style 1. crosswalks with detectable warning mats at:
  - all school driveways  $\checkmark$
  - across Griffin Rd to parking areas (restore  $\checkmark$ existing and add an additional crosswalk west of Church Driveway)
  - at Griffin Rd and Norman St  $\checkmark$
  - at North Shore Dr and Norman St  $\checkmark$

**Example Ladder Style** Crosswalk

**Crosswalk at Car Rider Entrance** 

Crosswalk on (It) and Across (rt) Griffin Rd

S

**Griffin Rd**