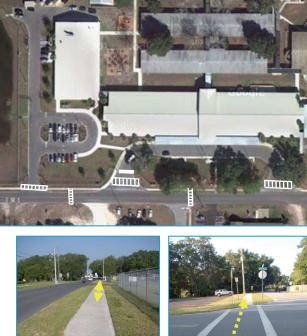

## **Recommendations:**

- Install high visibility FDOT ladder style 1. crosswalks with detectable warning mats at:
  - all school driveways  $\checkmark$
  - across Griffin Rd to parking areas (restore  $\checkmark$ existing and add an additional crosswalk west of Church Driveway)
  - at Griffin Rd and Norman St  $\checkmark$
  - at North Shore Dr and Norman St  $\checkmark$

**Example Ladder Style** Crosswalk

**Crosswalk at Car Rider Entrance** 

Crosswalk on (It) and Across (rt) Griffin Rd

S

**Griffin Rd**