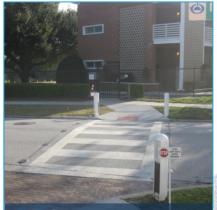

## **Recommendations:**

- Install high visibility FDOT ladder style 1. crosswalks with detectable warning mats at:
  - all school driveways  $\checkmark$
  - across Griffin Rd to parking areas (restore  $\checkmark$ existing and add an additional crosswalk west of Church Driveway)
  - at Griffin Rd and Norman St  $\checkmark$
  - at North Shore Dr and Norman St  $\checkmark$

**Example Ladder Style** Crosswalk

**Crosswalk at Car Rider Entrance** 

Crosswalk on (It) and Across (rt) Griffin Rd

S

**Griffin Rd**