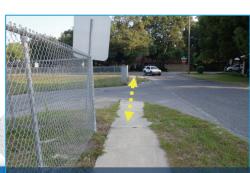

## **Recommendations:**

- Install high visibility FDOT ladder style 1. crosswalks with detectable warning mats at:
  - all school driveways  $\checkmark$
  - across Griffin Rd to parking areas (restore  $\checkmark$ existing and add an additional crosswalk west of Church Driveway)
  - at Griffin Rd and Norman St  $\checkmark$
  - at North Shore Dr and Norman St  $\checkmark$

**Example Ladder Style** Crosswalk

**Crosswalk at Car Rider Entrance** 

Crosswalk on (It) and Across (rt) Griffin Rd

S

**Griffin Rd**