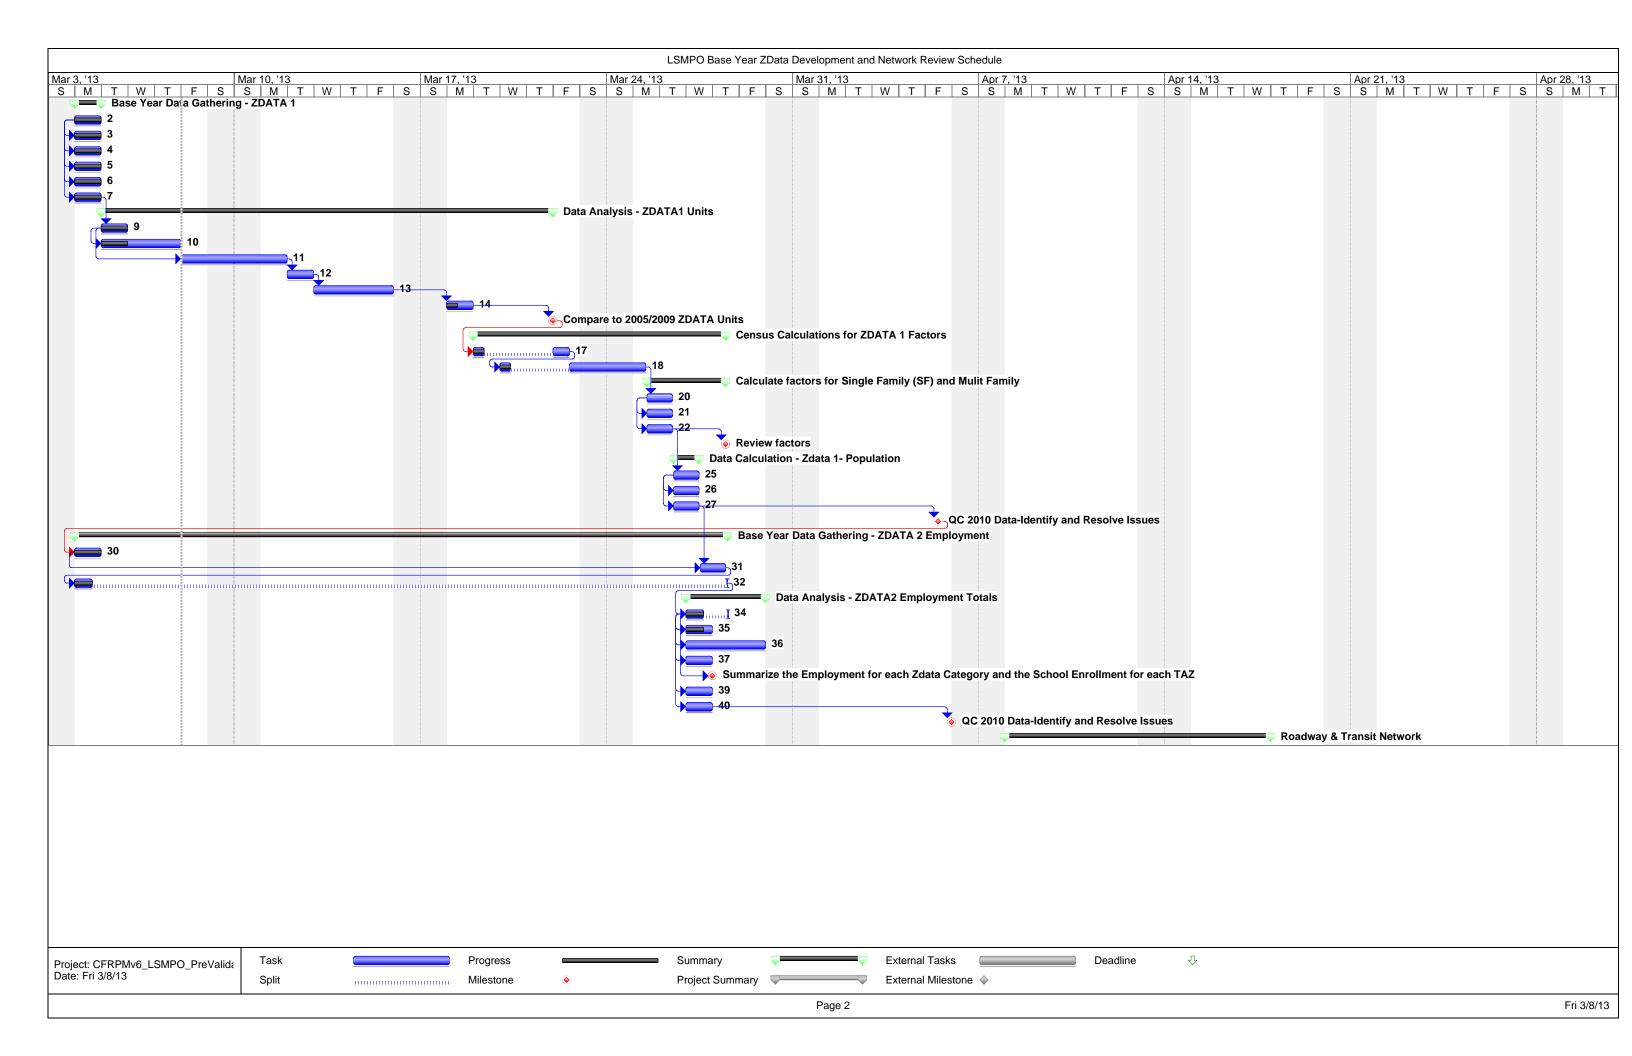

|      | LSMPO Base Year ZData Deve                                                                                                     | LSMPO Base Year ZData Development and Network Review Schedule |             |             |                   |        |                    |                                                  |
|------|--------------------------------------------------------------------------------------------------------------------------------|---------------------------------------------------------------|-------------|-------------|-------------------|--------|--------------------|--------------------------------------------------|
| 0    | Task Name                                                                                                                      | Duration                                                      | Start       | Finish      | Predecessors % Co | mplete | % Work<br>Complete | Filename/Notes                                   |
|      | Base Year Data Gathering - ZDATA 1                                                                                             | 1 day?                                                        | Mon 3/4/13  | Mon 3/4/13  |                   | 100%   |                    |                                                  |
| 2    | Obtain Parcel Data from Property Appraiser (ftp://ftp.co.lake.fl.us/GIS/)                                                      | 1 day                                                         | Mon 3/4/13  | Mon 3/4/13  |                   | 100%   | 100%               |                                                  |
| 3    | Obtain Mobile Home Park & RV Information (http://www.doh.state.fl.us/Environment/community/mobile/index.html)                  | 1 day                                                         | Mon 3/4/13  | Mon 3/4/13  | 2SS               | 100%   | 100%               |                                                  |
| 4    | Obatin Apartment & Condominum Information (http://www.myfloridalicense.com/dbpr/sto/file_download/public-records-lodging.html) | 1 day?                                                        | Mon 3/4/13  | Mon 3/4/13  | 2SS               | 100%   | 100%               |                                                  |
| 5    | Obtain Hotel Information (http://www.myfloridalicense.com/dbpr/sto/file_download/public-records-lodging.html)                  | 1 day?                                                        | Mon 3/4/13  | Mon 3/4/13  | 2SS               | 100%   | 100%               |                                                  |
| 6    | Obtain Census Tracts and Blocks Shapefiles (www.census.gov)                                                                    | 1 day?                                                        | Mon 3/4/13  | Mon 3/4/13  | 2SS               | 100%   | 100%               |                                                  |
| 7    | Obtain CFRPM v6.0 TAZs (sent to MPOs on 5/31/2012)                                                                             | 1 day?                                                        | Mon 3/4/13  | Mon 3/4/13  | 2SS               | 100%   | 100%               |                                                  |
| 8    | Data Analysis - ZDATA1 Units                                                                                                   | 13 days?                                                      | Tue 3/5/13  | Thu 3/21/13 |                   | 16%    | 16%                |                                                  |
| 9    | Assign each TAZ to a Census Tract and Block                                                                                    | 1 day?                                                        | Tue 3/5/13  | Tue 3/5/13  | 7                 | 100%   | 100% CFR           | RPMv6_TAZ_Points_Tract_SJ.dbf                    |
| 10   | Assign each Parcel (built 2010 and prior) to a TAZ                                                                             | 3 days?                                                       | Tue 3/5/13  | Thu 3/7/13  | 9SS               | 33%    | 33% Sum            | nter_County_Parcels_withTAZs.dbf, Lake_County_   |
| 11 ( |                                                                                                                                | 2 days?                                                       | Fri 3/8/13  | Mon 3/11/13 | 9SS               | 0%     | 0% send            | d to Pam                                         |
| 12   | Geocode Mobile Home, Apartment and Hotel Data                                                                                  | 1 day?                                                        | Tue 3/12/13 | Tue 3/12/13 | 11                | 0%     | 0% cher            | ck to see if data is geocoded                    |
| 13   | Research internet to determine unit counts for Apartments and Hotels, if needed                                                | 3 days                                                        | Wed 3/13/13 | Fri 3/15/13 | 12                | 0%     | 0%                 |                                                  |
| 14   | Summarize the Parcels into Zdata Categories using the DOR Codes and Unit Counts                                                | 1 day                                                         | Mon 3/18/13 | Mon 3/18/13 | 13                | 25%    | 25% Sur            | ntercountyparcelswithTAZ.xls, LakeCountyparcelsv |
| 15   | Compare to 2005/2009 ZDATA Units                                                                                               | 3 days                                                        | Tue 3/19/13 | Thu 3/21/13 | 14                | 0%     | 0%                 |                                                  |
| 16   | Census Calculations for ZDATA 1 Factors                                                                                        | 7.5 days?                                                     | Tue 3/19/13 | Thu 3/28/13 |                   | 7%     | 5%                 |                                                  |
| 17   | Obtain Census Data Tables - B25032, B25004, B25033                                                                             | 1 day?                                                        | Tue 3/19/13 | Fri 3/22/13 | 15                | 25%    | 25%                |                                                  |
| 18   | Assign data to the corresponding TAZ based on Census Tract or Block Group                                                      | 1 day?                                                        | Wed 3/20/13 | Mon 3/25/13 | 17                | 25%    | 25%                |                                                  |
| 19   | Calculate factors for Single Family (SF) and Mulit Family                                                                      | 3 days?                                                       | Mon 3/25/13 | Thu 3/28/13 |                   | 0%     | 0%                 |                                                  |
| 20   | Vacancy1 - Percent Vacant Permanent and Non-Permanent Units                                                                    | 1 day?                                                        | Mon 3/25/13 | Tue 3/26/13 | 18                | 0%     | 0%                 |                                                  |
| 21   | Vacancy 2 - Percent Vacant Permanent Units                                                                                     | 1 day?                                                        | Mon 3/25/13 | Tue 3/26/13 | 20SS              | 0%     | 0%                 |                                                  |
| 22   | People per Household                                                                                                           | 1 day?                                                        | Mon 3/25/13 | Tue 3/26/13 | 20SS              | 0%     | 0%                 |                                                  |
| 23   | Review factors                                                                                                                 | 2 days                                                        | Tue 3/26/13 | Thu 3/28/13 | 22                | 0%     | 0%                 |                                                  |
| 24   | Data Calculation - Zdata 1- Population                                                                                         | 1 day?                                                        | Tue 3/26/13 | Wed 3/27/13 |                   | 0%     | 0%                 |                                                  |
| 25   | Caculate SF and MF Poulation based on factors in Line 18                                                                       | 1 day?                                                        | Tue 3/26/13 | Wed 3/27/13 | 22                | 0%     | 0%                 |                                                  |
| 26   | Review Hotel/Motel Occupancy Rates                                                                                             | 1 day?                                                        | Tue 3/26/13 | Wed 3/27/13 | 25SS              | 0%     | 0%                 |                                                  |
| 27   | Calculate Hotel/Motel Population                                                                                               | 1 day?                                                        | Tue 3/26/13 | Wed 3/27/13 | 25SS              | 0%     | 0%                 |                                                  |
| 28   | QC 2010 Data-Identify and Resolve Issues                                                                                       | 7 days                                                        | Wed 3/27/13 | Fri 4/5/13  | 27                | 0%     | 0%                 |                                                  |
| 29   | Base Year Data Gathering - ZDATA 2 Employment                                                                                  | 18.6 days?                                                    | Mon 3/4/13  | Thu 3/28/13 |                   | 63%    | 10%                |                                                  |
| 30   | Obtain InfoUSA data                                                                                                            | 1 day?                                                        | Mon 3/4/13  | Mon 3/4/13  | 28                | 100%   | 100%               |                                                  |
| 31   | Obtain Woods&Poole Employment Totals for Base Year (controls total)                                                            | 1 day?                                                        | Wed 3/27/13 | Thu 3/28/13 | 30SS,27           | 0%     | 0%                 |                                                  |
| 32   | Obtain School Enrollment and Locations (Public and Private Schools)                                                            | 1 day?                                                        | Mon 3/4/13  | Thu 3/28/13 | 31                | 90%    | 90%                |                                                  |
| 33   | Data Analysis - ZDATA2 Employment Totals                                                                                       | 3 days?                                                       | Wed 3/27/13 | Fri 3/29/13 |                   | 20%    | 17%                |                                                  |
| 34   | Geocode School Locations (Check Private Schools)                                                                               | 1 day?                                                        | Wed 3/27/13 | Thu 3/28/13 | 32                | 90%    | 90%                |                                                  |
| 35   | Assign each School Location to a TAZ                                                                                           | 1 day?                                                        | Wed 3/27/13 | Wed 3/27/13 | 34SS              | 90%    | 90%                |                                                  |
| 36   | Review location of businesses geocoded to zipcode level                                                                        |                                                               | Wed 3/27/13 |             |                   | 0%     |                    |                                                  |
| 37   | Assign each InfoUSA point to a TAZ                                                                                             | - 1                                                           | Wed 3/27/13 |             |                   | 0%     |                    |                                                  |
| 38   | Summarize the Employment for each Zdata Category and the School Enrollment for each TAZ                                        |                                                               | Wed 3/27/13 |             |                   | 0%     |                    |                                                  |
| 39   | Summarize Woods&Poole data to each zdata 2 category                                                                            |                                                               | Wed 3/27/13 |             |                   | 0%     |                    |                                                  |
| 40   | Factor the InfoUSA data to the Woods&Poole totals for each zdata category                                                      | •                                                             | Wed 3/27/13 |             |                   | 0%     |                    |                                                  |
| 41   | QC 2010 Data-Identify and Resolve Issues                                                                                       | -                                                             | Thu 3/28/13 |             |                   | 0%     |                    |                                                  |
| 42   | Roadway & Transit Network                                                                                                      | -                                                             | Mon 4/8/13  |             |                   | 0%     |                    |                                                  |