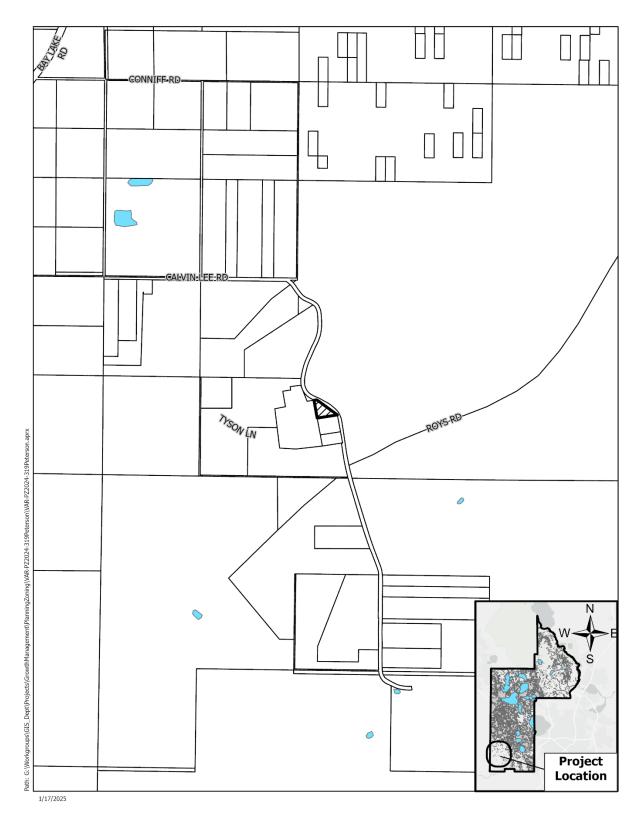

#### – Summary of Request –

The subject parcel is identified by Alternate Key Number 1643732 and contains approximately .91 +/- acres. The subject parcel is zoned Agriculture "A"; is designated with a Green Swamp Rural Conservation Future Land Use Category (FLUC) by the 2030 Comprehensive (Comp) Plan; and located within Green Swamp Area of Critical State Concern (GSACSC). The subject parcel is developed with a detached barn (2008) and Mobile home (2023) (Attachment "C"). GIS maps indicate that the subject parcel is located outside of a flood prone area, and there is no indication that wetlands exist on the site.

The subject property is located within the Green Swamp Area of Critical State Concern and the request is consistent with Lake County Comprehensive Plan Policies I-4.1.4 through I-4.1.6.

The subject parcel is located within the Green Swamp Area of Critical State Concern (GSACSC). On 01/16/2025, the application was provided to Florida Commerce for a determination of consistency with Green Swamp Area of Critical State Concern regulations. Florida Commerce had no comments. Florida Commerce withholds the ability to appeal any process, pursuant to Chapter 380, Florida Statutes 380.05.

## **Aerial Map of Subject Property**

VAR-PZ2024-319 Peterson Property