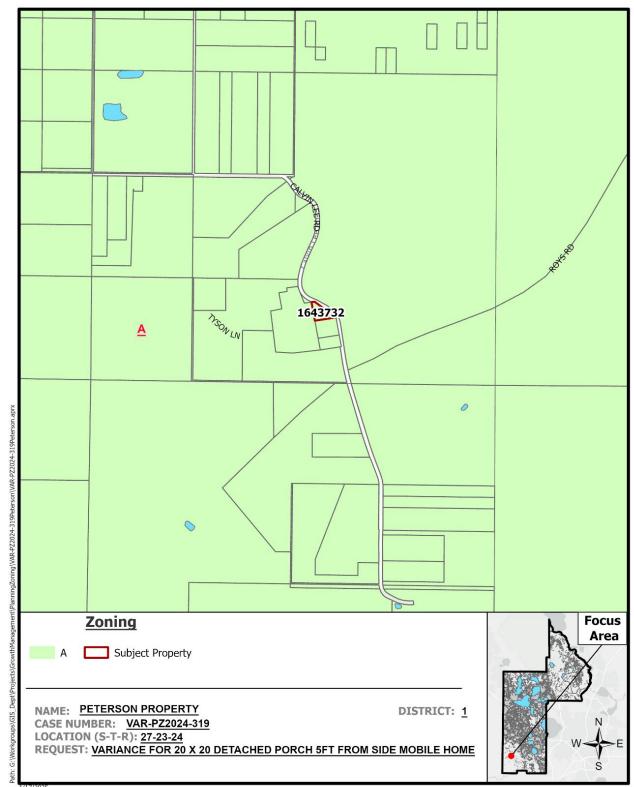

| Tab Number:                    | 4                                                                                                                                                                                                                                                                                                                                                                                                                                                                                                                                                                                                                                                               |
|--------------------------------|-----------------------------------------------------------------------------------------------------------------------------------------------------------------------------------------------------------------------------------------------------------------------------------------------------------------------------------------------------------------------------------------------------------------------------------------------------------------------------------------------------------------------------------------------------------------------------------------------------------------------------------------------------------------|
| Public Hearing Date:           | April 2, 2025                                                                                                                                                                                                                                                                                                                                                                                                                                                                                                                                                                                                                                                   |
| Case No. and Project Name:     | PZ2024-319, Peterson Property                                                                                                                                                                                                                                                                                                                                                                                                                                                                                                                                                                                                                                   |
| Applicant(s):                  | Brian Peterson & Krista Peterson                                                                                                                                                                                                                                                                                                                                                                                                                                                                                                                                                                                                                                |
| Owner(s):                      | Brian Peterson & Krista Peterson                                                                                                                                                                                                                                                                                                                                                                                                                                                                                                                                                                                                                                |
| Requested Action:              | Variance to Land Development Regulation (LDR) Section 10.01.01(D) to allow<br>the combined accessory structures to exceed eighty (80) percent of the main<br>floor square footage of the enclosed living area of the dwelling unit, which<br>excludes features such as garages, patios, and porches. The Applicant<br>proposes to construct a 400-square feet detached, covered porch, which will<br>result in a 1,528 square foot combined accessory structures and will result in<br>one-hundred and eight (108) percent of the main floor square footage of the<br>enclosed living area of the dwelling unit, in lieu of the allowed eighty (80)<br>percent. |
| Case Manager:                  | Corey DeVogel / Planner I                                                                                                                                                                                                                                                                                                                                                                                                                                                                                                                                                                                                                                       |
|                                | Subject Property Information                                                                                                                                                                                                                                                                                                                                                                                                                                                                                                                                                                                                                                    |
| Size:                          | .91 +/- acres                                                                                                                                                                                                                                                                                                                                                                                                                                                                                                                                                                                                                                                   |
| Location:                      | 7141 Calvin Lee Rd, in the unincorporated Groveland area.                                                                                                                                                                                                                                                                                                                                                                                                                                                                                                                                                                                                       |
| Alternate Key No.:             | 1643732                                                                                                                                                                                                                                                                                                                                                                                                                                                                                                                                                                                                                                                         |
| Future Land Use:               | Green Swamp Rural Conservation (Attachment "A")                                                                                                                                                                                                                                                                                                                                                                                                                                                                                                                                                                                                                 |
| Current Zoning District:       | Agriculture "A" (Attachment "B")                                                                                                                                                                                                                                                                                                                                                                                                                                                                                                                                                                                                                                |
| Flood Zone(s):                 | "X"                                                                                                                                                                                                                                                                                                                                                                                                                                                                                                                                                                                                                                                             |
| JPA/ISBA:                      | N/A                                                                                                                                                                                                                                                                                                                                                                                                                                                                                                                                                                                                                                                             |
| Overlay/Rural Protection Area: | Green Swamp Area of Critical State Concern (Attachment "C")                                                                                                                                                                                                                                                                                                                                                                                                                                                                                                                                                                                                     |
|                                | Adjacent Property I and Use Table                                                                                                                                                                                                                                                                                                                                                                                                                                                                                                                                                                                                                               |

## Attachment "B" – Zoning Map

**CURRENT ZONING** 