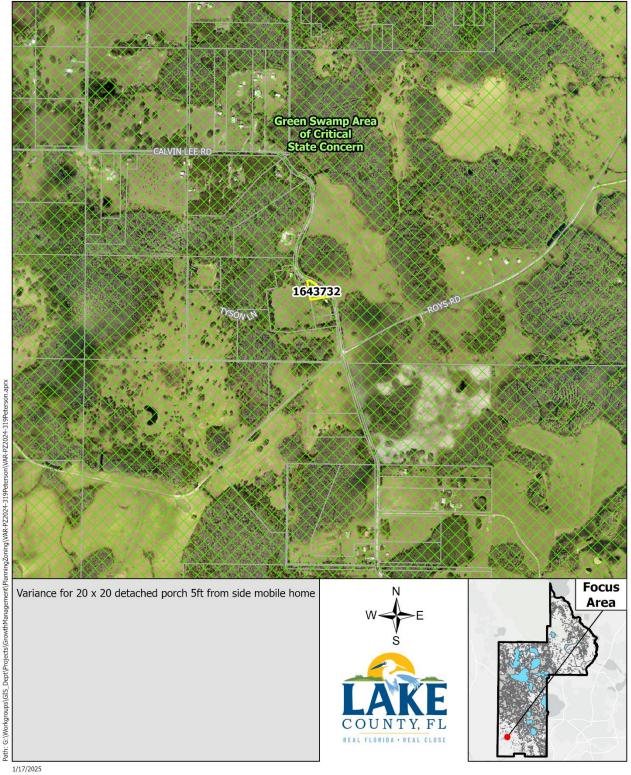

| Tab Number:                    | 4                                                                                                                                                                                                                                                                                                                                                                                                                                                                                                                                                                                                                                                               |
|--------------------------------|-----------------------------------------------------------------------------------------------------------------------------------------------------------------------------------------------------------------------------------------------------------------------------------------------------------------------------------------------------------------------------------------------------------------------------------------------------------------------------------------------------------------------------------------------------------------------------------------------------------------------------------------------------------------|
| Public Hearing Date:           | April 2, 2025                                                                                                                                                                                                                                                                                                                                                                                                                                                                                                                                                                                                                                                   |
| Case No. and Project Name:     | PZ2024-319, Peterson Property                                                                                                                                                                                                                                                                                                                                                                                                                                                                                                                                                                                                                                   |
| Applicant(s):                  | Brian Peterson & Krista Peterson                                                                                                                                                                                                                                                                                                                                                                                                                                                                                                                                                                                                                                |
| Owner(s):                      | Brian Peterson & Krista Peterson                                                                                                                                                                                                                                                                                                                                                                                                                                                                                                                                                                                                                                |
| Requested Action:              | Variance to Land Development Regulation (LDR) Section 10.01.01(D) to allow<br>the combined accessory structures to exceed eighty (80) percent of the main<br>floor square footage of the enclosed living area of the dwelling unit, which<br>excludes features such as garages, patios, and porches. The Applicant<br>proposes to construct a 400-square feet detached, covered porch, which will<br>result in a 1,528 square foot combined accessory structures and will result in<br>one-hundred and eight (108) percent of the main floor square footage of the<br>enclosed living area of the dwelling unit, in lieu of the allowed eighty (80)<br>percent. |
| Case Manager:                  | Corey DeVogel / Planner I                                                                                                                                                                                                                                                                                                                                                                                                                                                                                                                                                                                                                                       |
|                                | Subject Property Information                                                                                                                                                                                                                                                                                                                                                                                                                                                                                                                                                                                                                                    |
| Size:                          | .91 +/- acres                                                                                                                                                                                                                                                                                                                                                                                                                                                                                                                                                                                                                                                   |
| Location:                      | 7141 Calvin Lee Rd, in the unincorporated Groveland area.                                                                                                                                                                                                                                                                                                                                                                                                                                                                                                                                                                                                       |
| Alternate Key No.:             | 1643732                                                                                                                                                                                                                                                                                                                                                                                                                                                                                                                                                                                                                                                         |
| Future Land Use:               | Green Swamp Rural Conservation (Attachment "A")                                                                                                                                                                                                                                                                                                                                                                                                                                                                                                                                                                                                                 |
| Current Zoning District:       | Agriculture "A" (Attachment "B")                                                                                                                                                                                                                                                                                                                                                                                                                                                                                                                                                                                                                                |
| Flood Zone(s):                 | "X"                                                                                                                                                                                                                                                                                                                                                                                                                                                                                                                                                                                                                                                             |
| JPA/ISBA:                      | N/A                                                                                                                                                                                                                                                                                                                                                                                                                                                                                                                                                                                                                                                             |
| Overlay/Rural Protection Area: | Green Swamp Area of Critical State Concern (Attachment "C")                                                                                                                                                                                                                                                                                                                                                                                                                                                                                                                                                                                                     |
|                                | Adjacent Property I and Use Table                                                                                                                                                                                                                                                                                                                                                                                                                                                                                                                                                                                                                               |

#### – Summary of Request –

The subject parcel is identified by Alternate Key Number 1643732 and contains approximately .91 +/- acres. The subject parcel is zoned Agriculture "A"; is designated with a Green Swamp Rural Conservation Future Land Use Category (FLUC) by the 2030 Comprehensive (Comp) Plan; and located within Green Swamp Area of Critical State Concern (GSACSC). The subject parcel is developed with a detached barn (2008) and Mobile home (2023) (Attachment "C"). GIS maps indicate that the subject parcel is located outside of a flood prone area, and there is no indication that wetlands exist on the site.

The subject property is located within the Green Swamp Area of Critical State Concern and the request is consistent with Lake County Comprehensive Plan Policies I-4.1.4 through I-4.1.6.

The subject parcel is located within the Green Swamp Area of Critical State Concern (GSACSC). On 01/16/2025, the application was provided to Florida Commerce for a determination of consistency with Green Swamp Area of Critical State Concern regulations. Florida Commerce had no comments. Florida Commerce withholds the ability to appeal any process, pursuant to Chapter 380, Florida Statutes 380.05.

## Attachment "C" – Overlay District