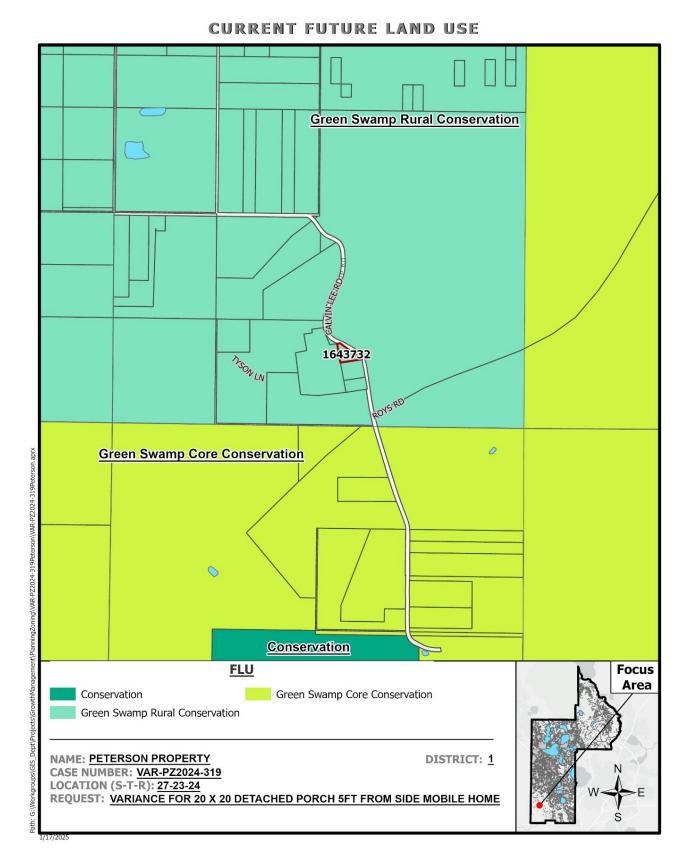

| Tab Number:                    | 4                                                                                                                                                                                                                                                                                                                                                                                                                                                                                                                                                                                                                                                               |
|--------------------------------|-----------------------------------------------------------------------------------------------------------------------------------------------------------------------------------------------------------------------------------------------------------------------------------------------------------------------------------------------------------------------------------------------------------------------------------------------------------------------------------------------------------------------------------------------------------------------------------------------------------------------------------------------------------------|
| Public Hearing Date:           | April 2, 2025                                                                                                                                                                                                                                                                                                                                                                                                                                                                                                                                                                                                                                                   |
| Case No. and Project Name:     | PZ2024-319, Peterson Property                                                                                                                                                                                                                                                                                                                                                                                                                                                                                                                                                                                                                                   |
| Applicant(s):                  | Brian Peterson & Krista Peterson                                                                                                                                                                                                                                                                                                                                                                                                                                                                                                                                                                                                                                |
| Owner(s):                      | Brian Peterson & Krista Peterson                                                                                                                                                                                                                                                                                                                                                                                                                                                                                                                                                                                                                                |
| Requested Action:              | Variance to Land Development Regulation (LDR) Section 10.01.01(D) to allow<br>the combined accessory structures to exceed eighty (80) percent of the main<br>floor square footage of the enclosed living area of the dwelling unit, which<br>excludes features such as garages, patios, and porches. The Applicant<br>proposes to construct a 400-square feet detached, covered porch, which will<br>result in a 1,528 square foot combined accessory structures and will result in<br>one-hundred and eight (108) percent of the main floor square footage of the<br>enclosed living area of the dwelling unit, in lieu of the allowed eighty (80)<br>percent. |
| Case Manager:                  | Corey DeVogel / Planner I                                                                                                                                                                                                                                                                                                                                                                                                                                                                                                                                                                                                                                       |
|                                | Subject Property Information                                                                                                                                                                                                                                                                                                                                                                                                                                                                                                                                                                                                                                    |
| Size:                          | .91 +/- acres                                                                                                                                                                                                                                                                                                                                                                                                                                                                                                                                                                                                                                                   |
| Location:                      | 7141 Calvin Lee Rd, in the unincorporated Groveland area.                                                                                                                                                                                                                                                                                                                                                                                                                                                                                                                                                                                                       |
| Alternate Key No.:             | 1643732                                                                                                                                                                                                                                                                                                                                                                                                                                                                                                                                                                                                                                                         |
| Future Land Use:               | Green Swamp Rural Conservation (Attachment "A")                                                                                                                                                                                                                                                                                                                                                                                                                                                                                                                                                                                                                 |
| Current Zoning District:       | Agriculture "A" (Attachment "B")                                                                                                                                                                                                                                                                                                                                                                                                                                                                                                                                                                                                                                |
| Flood Zone(s):                 | "X"                                                                                                                                                                                                                                                                                                                                                                                                                                                                                                                                                                                                                                                             |
| JPA/ISBA:                      | N/A                                                                                                                                                                                                                                                                                                                                                                                                                                                                                                                                                                                                                                                             |
| Overlay/Rural Protection Area: | Green Swamp Area of Critical State Concern (Attachment "C")                                                                                                                                                                                                                                                                                                                                                                                                                                                                                                                                                                                                     |
|                                | Adjacent Property I and Use Table                                                                                                                                                                                                                                                                                                                                                                                                                                                                                                                                                                                                                               |

#### – Summary of Request –

The subject parcel is identified by Alternate Key Number 1643732 and contains approximately .91 +/- acres. The subject parcel is zoned Agriculture "A"; is designated with a Green Swamp Rural Conservation Future Land Use Category (FLUC) by the 2030 Comprehensive (Comp) Plan; and located within Green Swamp Area of Critical State Concern (GSACSC). The subject parcel is developed with a detached barn (2008) and Mobile home (2023) (Attachment "C"). GIS maps indicate that the subject parcel is located outside of a flood prone area, and there is no indication that wetlands exist on the site.

## Attachment "A" – Future Land Use Map