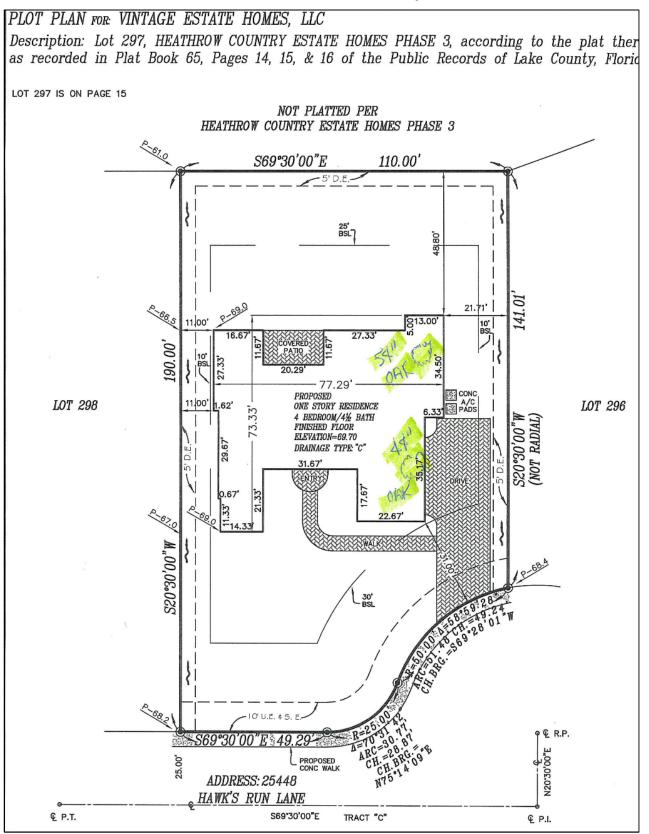

The Owner would like to build a single-family dwelling unit on the subject property. The concept plan (Attachment "A") shows the footprint of the proposed single-family dwelling unit. Within the proposed footprint of the dwelling unit are a 44-caliper inch heritage oak tree and a 54-caliper inch heritage oak tree. Pursuant to DLR Section 9.02.10.B.1, trees with a 40-inch or greater trunk are considered heritage trees; removal of a heritage tree is prohibited under LDR Section 9.02.10.F.2, unless a variance to this section is granted by the Board of Adjustments.

The Owners provided the following statement, "The lot is unbuildable without the removal of these trees." This statement indicates that a substantial hardship does exist for this variance request.

The two heritage trees proposed to be removed are generally located 30-feet from the east boundary line, both of which lie within the proposed footprint of the residential structure. Setbacks are established in PUD Ordinance #2014-78 (Attachment "B" – Insert from Ordinance #2014-78) which requires residential structures to adhere to the below measurements.

### Attachment "A" — Concept Plan