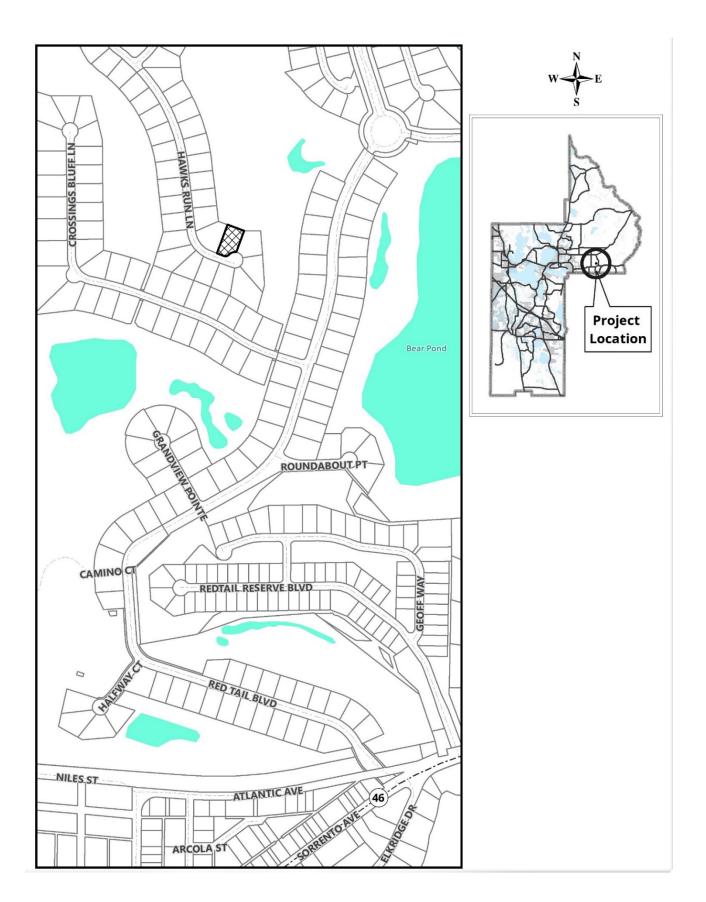

#### Summary of Request

The 0.44+/- acre subject property, identified as Alternate Key Number 3887541, is zoned Planned Unit Development (PUD) in accordance with Ordinance #2014-78, and is designated with a Wekiva River Protection Area A-1-20 Receiving Area Future Land Use Category (FLUC) by the 2030 Comprehensive Plan. Generally, the subject property is located east of Hawks Run Lane in the Heathrow Country Estate subdivision, in the Sorrento area of Lake County. The subject property is Lot 297 of the Heathrow County Estate Homes Phase 3 subdivision (Plat Book 65, Pages 14-16) and is currently vacant.

# VARIANCE STAFF REPORT

OFFICE OF PLANNING & ZONING

| Tab Number:                | 11                                                                                                                                                                                                                                                                                                                                            |
|----------------------------|-----------------------------------------------------------------------------------------------------------------------------------------------------------------------------------------------------------------------------------------------------------------------------------------------------------------------------------------------|
| Public Hearing Date:       | December 9, 2021                                                                                                                                                                                                                                                                                                                              |
| Case No. and Project Name: | VAR-21-77-4 LS-VEH Red Tail LLC                                                                                                                                                                                                                                                                                                               |
| Owners:                    | LS-VEH Red Tail, LLC                                                                                                                                                                                                                                                                                                                          |
| Applicants:                | Tim Durkin                                                                                                                                                                                                                                                                                                                                    |
| Requested Action:          | Variance to Lake County Land Development Regulations (LDR) Section 9.02.10.F.2, to allow for the removal of two (2) heritage trees with a cumulative total of ninety-eight (98) caliper inches; and to LDR Section 9.02.06(B) to allow for the Owner to not replace one hundred (100) percent of the total caliper inches of a heritage tree. |
| Case Manager:              | Ryan Winkler, Planner                                                                                                                                                                                                                                                                                                                         |
|                            | Subject Property Information                                                                                                                                                                                                                                                                                                                  |
| Size:                      | 0.44 +/- acres                                                                                                                                                                                                                                                                                                                                |
| Location:                  | 25448 Hawks Run Lane, in the Sorrento area                                                                                                                                                                                                                                                                                                    |
| Alternate Key No.:         | 3887541                                                                                                                                                                                                                                                                                                                                       |
| Future Land Use:           | Wekiva River Protection Area A-1-20 Receiving Area                                                                                                                                                                                                                                                                                            |
| Current Zoning District:   | Planned Unit Development (PUD) Ordinance #2014-78                                                                                                                                                                                                                                                                                             |
| Flood Zones:               | "X"                                                                                                                                                                                                                                                                                                                                           |
| Joint Planning Area/ ISBA: | N/A                                                                                                                                                                                                                                                                                                                                           |
| Overlay Districts:         | Mt. Plymouth-Sorrento<br>Wekiva River Protection Area                                                                                                                                                                                                                                                                                         |