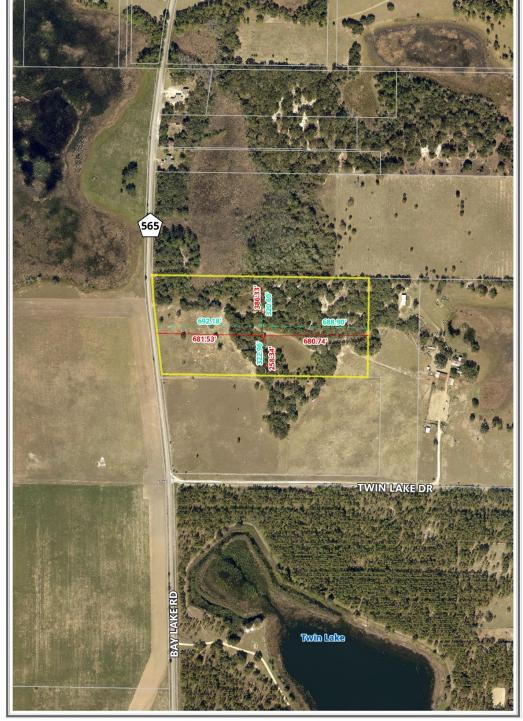

The Applicant seeks approval to allow a 199-foot monopole tower not centered within the boundaries of the parent parcel. The proposed monopole tower is proposed to be setback at two-hundred eighty (280) feet from the northern property line; approximately three-hundred sixty-one (360.9) feet from the southern property line; and six-hundred seventy-eight (678) feet from the eastern and western property lines. Attachment B, illustrates the location of the proposed tower not centered within the boundaries of the parent parcel (red lines), and illustrates the proposed tower centered within the boundaries of the parent parcel (teal lines). Lake County Land Development Regulations (LDR) Section 3.13.09(B)(1), requires towers to be centered within the boundaries of the parent parcel using Global Position System coordinates for the center of the tower, and maintain a minimum setback of one-hundred (100) feet from the property lines. However, the tower is not able to be centered on the parent parcel due to the fifty (50) foot wetland setback.

# Attachment B, Location of Proposed Tower.