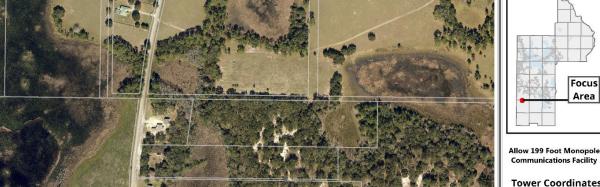

# Map of Subject Property

Page 4 of 6

## VAR-20-07-1 **Gulfstream Towers - Cox Property**

**Tower Coordinates:** (Center) X - 363,596.56

Focus

Y - 1521848.67 Lat - 28 31 01.87 N Long - 081 54 39.69

Tower Coordinates: (Adjusted) X - 363,600.974 Y - 1,521,779.438 Lat - 28 31 01.180 N Long - 081 54 39.638