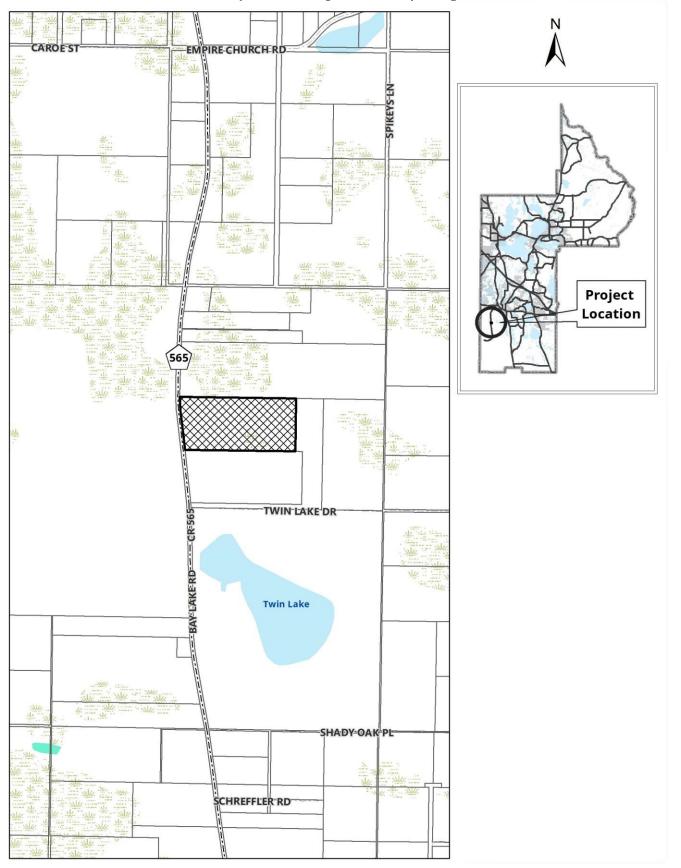

**Subject Property Information** 

Size: 19.94 +/- acres

Location: East of Bay Lake Road (County Road No. 565), in the Groveland area.

Alternate Key No.: 3829322

Future Land Use: Green Swamp Rural Conservation

## Adjacent Property Land Use Table

| Direction | Future Land Use                   | Zoning          | Existing Use | Comments                                                                                |
|-----------|-----------------------------------|-----------------|--------------|-----------------------------------------------------------------------------------------|
| North     | Green Swamp Rural Conservation    | Agriculture (A) | Vacant       | Vacant Large Agriculture Tract of Land                                                  |
| South     | Green Swamp Rural Conservation    | Agriculture (A) | Vacant       | Vacant Large Agriculture Tract of Land                                                  |
| East      | Green Swamp Rural<br>Conservation | Agriculture (A) | Residential  | Single-Family Dwelling Units                                                            |
| West      | Green Swamp Rural Conservation    | Agriculture (A) | Street       | Bay Lake Road (CR 565), Adjoining Vacant Large Agriculture Tracts of Land with Wetlands |

# Map of Subject Property

Page 4 of 6