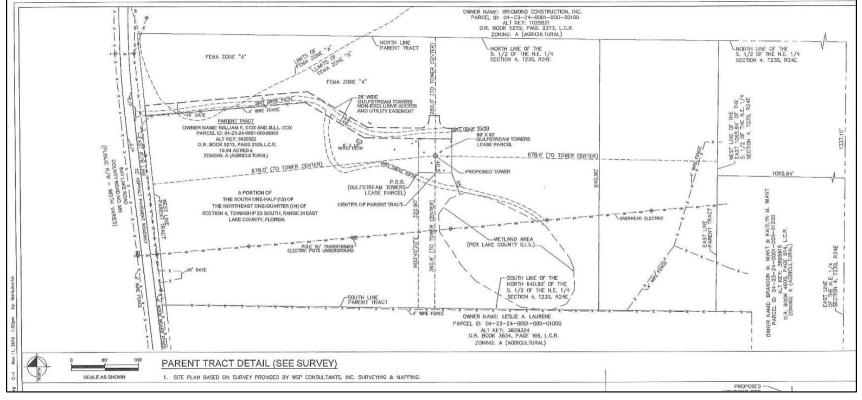

## Summary of Request.

The subject 19.94 +/- acre parcel is identified by Alternate Key Number 3829322. The parcel is zoned Agriculture (A), is part of the Green Swamp Rural Conservation Future Land Use Category (FLUC), and located within the Green Swamp Area of Critical State Concern. The subject parcel is currently developed with a wood deck.

The Applicant seeks approval to allow a 199-foot monopole tower not centered within the boundaries of the parent parcel. The proposed monopole tower is proposed to be setback at two-hundred eighty (280) feet from the northern property line; approximately three-hundred sixty-one (360.9) feet from the southern property line; and six-hundred seventy-eight (678) feet from the eastern and western property lines. Attachment B, illustrates the location of the proposed tower not centered within the boundaries of the parent parcel (red lines), and illustrates the proposed tower centered within the boundaries of the parent parcel (teal lines). Lake County Land Development Regulations (LDR) Section 3.13.09(B)(1), requires towers to be centered within the boundaries of the parent parcel using Global Position System coordinates for the center of the tower, and maintain a minimum setback of one-hundred (100) feet from the property lines. However, the tower is not able to be centered on the parent parcel due to the fifty (50) foot wetland setback.

# Attachment A, Concept Plan.

# Attachment B, Location of Proposed Tower.