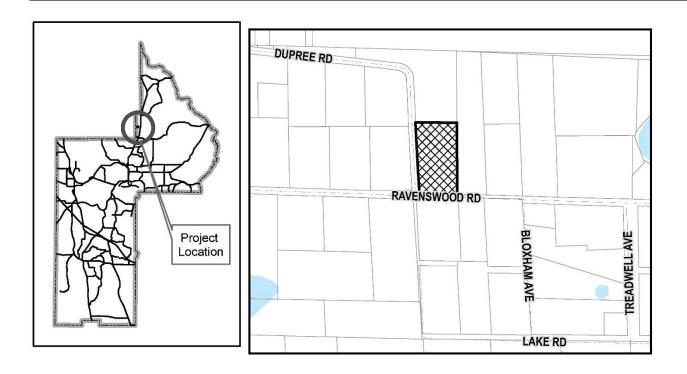

#### - Site Location & Information -

| Size                          | Alternate Key: 12.81 +/- acres; Subject Parcel: 5.42 +/- acres |  |  |
|-------------------------------|----------------------------------------------------------------|--|--|
| Property Address              | 18503 Ravenswood Road, Altoona, Florida                        |  |  |
| Location                      | West of State Road 19 and North of the City of Umatilla        |  |  |
| Alternate Key No.             | 1219701                                                        |  |  |
| Future Land Use               | Land Use Rural                                                 |  |  |
| Zoning District               | ct Agriculture (A)                                             |  |  |
| Overlay Districts             | Wekiva Ocala River Protection Area                             |  |  |
| Joint Planning Area/ISBA Area | Not Applicable                                                 |  |  |

#### -Staff Analysis-

The subject property is 12.81 +/- acres and is located West of State Road 19 and North of the City of Umatilla. The Lake County Geographic Information Services (GIS) wetland map indicates that there are no wetlands on the property. According to the 2012 Federal Emergency Management Agency (FEMA) maps, the subject property does not lie within the 100-year flood zone. The property is zoned Agriculture (A) and is part of the Rural Future Land Use Category.