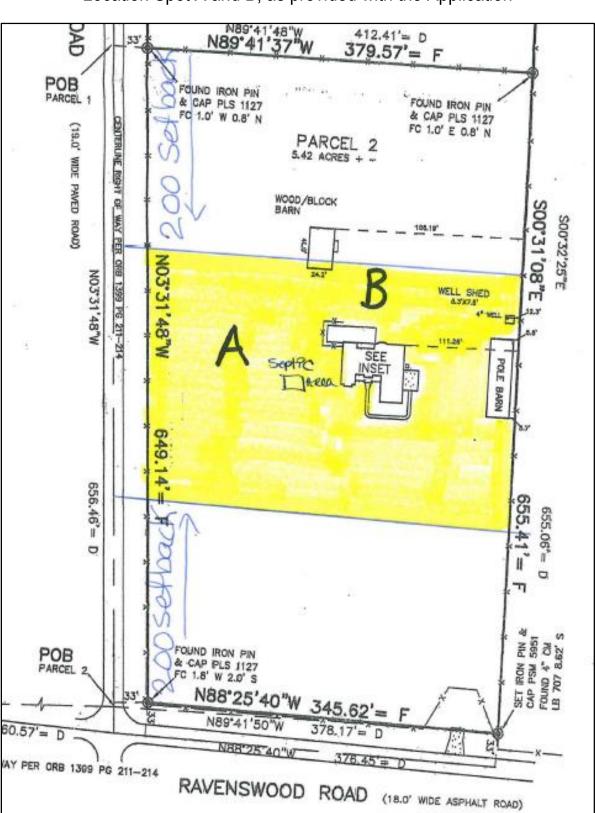

The applicant is applying for a variance to Land Development Regulation (LDR) Section 3.01.04.1.a, which requires a livestock building to be located two hundred feet (200) feet from all property lines or as closely centered as possible between the property lines and a fifty (50) foot setback from the property lines. The applicant wishes to construct a barn housing livestock on the northeast corner of the property and only thirty-five (35) feet from the eastern property line and sixty (60) feet from the northern property line.

Based on the dimensions of the property, the proposed barn cannot meet the two hundred (200) foot setback from the property lines; at its widest point the lot is only 379.57 feet. Since it could not be located two hundred feet from all property lines, the barn would need to be as closely centered as possible on the property AND maintain a fifty (50) foot setback from all property lines. The residence was placed slightly off-centered on the property and if the barn were centered on the property, as shown in Exhibit E, it would have to be ten (10) feet from the residence and the septic area. This location would damage the septic

#### VAR-16-35-5

system and inflict the nuisances from the barn on the residence. In addition, if the structure was centered on the property, the owners may not be able to accommodate their desired barn size.

Exhibit E. Barn Location if the Structure is Centered on the Property