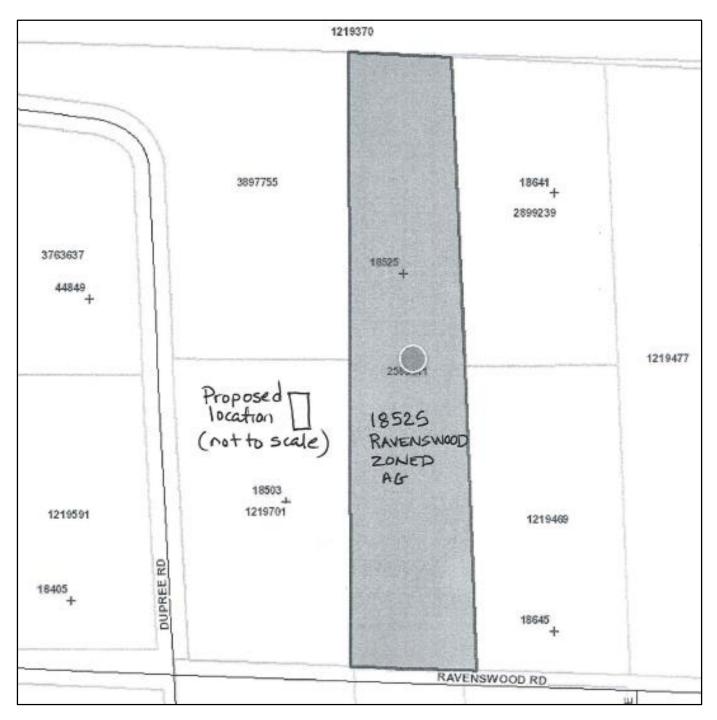

The applicant has submitted the following reasons as proof that the application of the Land Development Regulation would create a **substantial hardship or would violate principles of fairness**:

"Location A is too close to the side road leaving it vulnerable to horse thieves. The septic and drain field for the residence is located in this area, the barn is not easily accessible from the rear of residence. Location B blocks the view of the owners additional 8 acre parcel leaving the animals vulnerable to theft and is not easily accessible by tractor trailer for deliveries. Neither location has the benefit of natural shade (see exhibit A for proposed locations by the county)."

WRITTEN COMMENTS FILED: Support: -1 (Exhibit D) - Questions: -0- Opposition: -0-

Case Manager: Michele Janiszewski, Planner

Exhibit A. Location Spot A and B, as provided with the Application

Exhibit B. Existing Vegetation along the Eastern Property Line