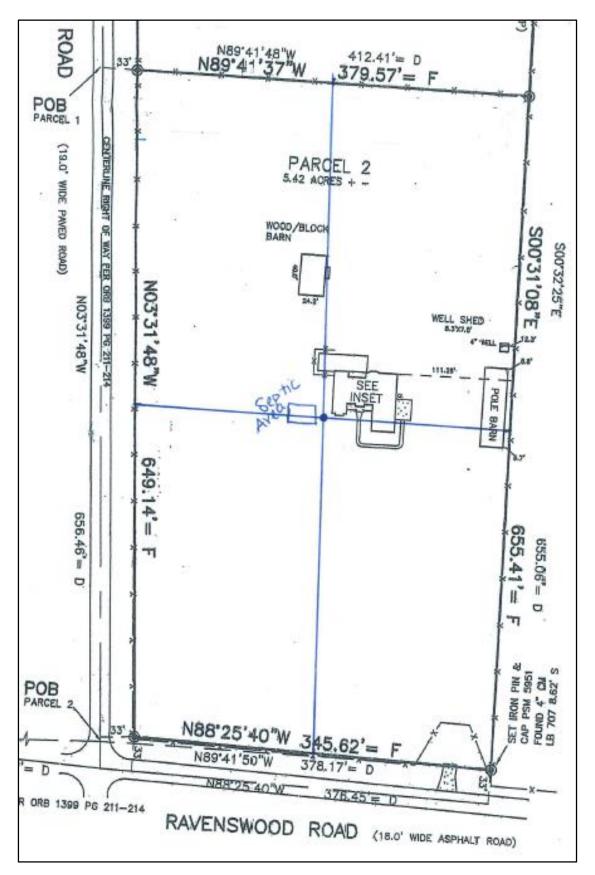

The applicant is applying for a variance to Land Development Regulation (LDR) Section 3.01.04.1.a, which requires a livestock building to be located two hundred feet (200) feet from all property lines or as closely centered as possible between the property lines and a fifty (50) foot setback from the property lines. The applicant wishes to construct a barn housing livestock on the northeast corner of the property and only thirty-five (35) feet from the eastern property line and sixty (60) feet from the northern property line.

Based on the dimensions of the property, the proposed barn cannot meet the two hundred (200) foot setback from the property lines; at its widest point the lot is only 379.57 feet. Since it could not be located two hundred feet from all property lines, the barn would need to be as closely centered as possible on the property AND maintain a fifty (50) foot setback from all property lines. The residence was placed slightly off-centered on the property and if the barn were centered on the property, as shown in Exhibit E, it would have to be ten (10) feet from the residence and the septic area. This location would damage the septic

#### VAR-16-35-5

system and inflict the nuisances from the barn on the residence. In addition, if the structure was centered on the property, the owners may not be able to accommodate their desired barn size.

The applicant has submitted the following reasons as proof that the application of the Land Development Regulation would create a **substantial hardship or would violate principles of fairness**:

"Location A is too close to the side road leaving it vulnerable to horse thieves. The septic and drain field for the residence is located in this area, the barn is not easily accessible from the rear of residence. Location B blocks the view of the owners additional 8 acre parcel leaving the animals vulnerable to theft and is not easily accessible by tractor trailer for deliveries. Neither location has the benefit of natural shade (see exhibit A for proposed locations by the county)."

The applicant has submitted the following reasons as proof of **meeting the intent of the Code**:

"This application meets the 200 ft. setback on the west and south side of the property and meets the minimum 10ft required setback from each line. There is a line of trees 65 ft. high and 15 ft. wide that run down the entire length of the property where variance is requested creating a visually pleasing buffer (see exhibit B). The overhang (12 ft. wide) on the side of the barn that is closest to the property line will house a 28 ft. and a 40 ft. horse trailer. The property that abuts our property is zoned agricultural and currently has cows on it."

FINDINGS OF FACT: Staff has reviewed the application for this variance request and found:

- 1. The subject property is surrounded by agriculturally zoned land within the Rural Future Land Use Category; and
- 2. The property is not large enough to accommodate a barn located two hundred (200) feet from all property lines; and
- 3. The barn could not be centered on the property due to the location off the septic system and the existing single family residence; and
- 4. The barn's proposed location would exceed the minimum setback for accessory structures not housing livestock within the Agriculture zoning district (twenty-five (25) feet from the property line); and
- 5. The existing vegetation along the eastern property line serves as a buffer and would reduce the impact of noise, dust, and odor associated with a livestock building; and
- 6. The request is consistent with the intent of LDR 3.01.04, which regulates the placement of livestock buildings.