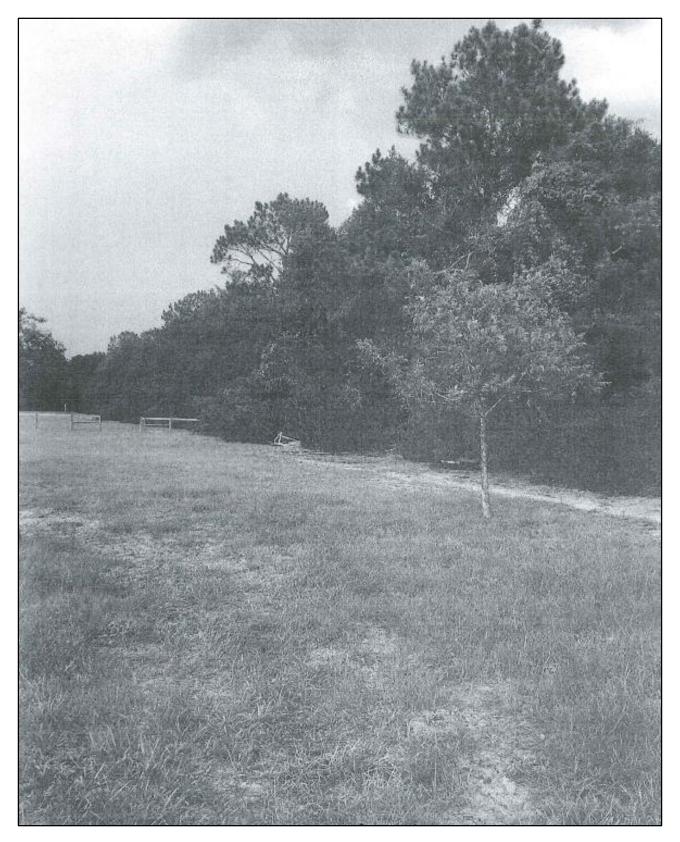

The applicant has submitted the following reasons as proof of **meeting the intent of the Code**:

"This application meets the 200 ft. setback on the west and south side of the property and meets the minimum 10ft required setback from each line. There is a line of trees 65 ft. high and 15 ft. wide that run down the entire length of the property where variance is requested creating a visually pleasing buffer (see exhibit B). The overhang (12 ft. wide) on the side of the barn that is closest to the property line will house a 28 ft. and a 40 ft. horse trailer. The property that abuts our property is zoned agricultural and currently has cows on it."

FINDINGS OF FACT: Staff has reviewed the application for this variance request and found:

- 1. The subject property is surrounded by agriculturally zoned land within the Rural Future Land Use Category; and
- 2. The property is not large enough to accommodate a barn located two hundred (200) feet from all property lines; and
- 3. The barn could not be centered on the property due to the location off the septic system and the existing single family residence; and
- 4. The barn's proposed location would exceed the minimum setback for accessory structures not housing livestock within the Agriculture zoning district (twenty-five (25) feet from the property line); and
- 5. The existing vegetation along the eastern property line serves as a buffer and would reduce the impact of noise, dust, and odor associated with a livestock building; and
- 6. The request is consistent with the intent of LDR 3.01.04, which regulates the placement of livestock buildings.

WRITTEN COMMENTS FILED: Support: -1 (Exhibit D) - Questions: -0- Opposition: -0-

Case Manager: Michele Janiszewski, Planner

Exhibit A. Location Spot A and B, as provided with the Application

Exhibit B. Existing Vegetation along the Eastern Property Line