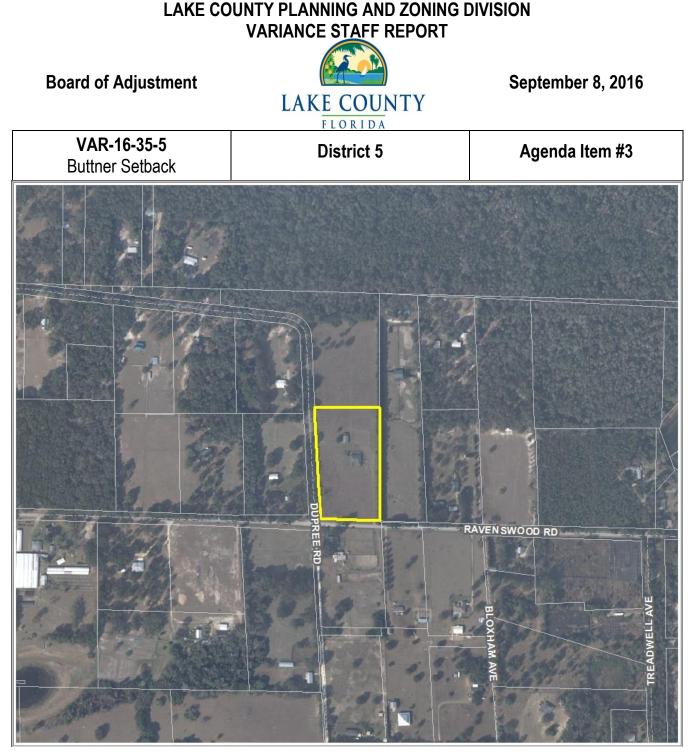

#### - Site Location & Information -

| Size                          | Alternate Key: 12.81 +/- acres; Subject Parcel: 5.42 +/- acres |  |  |
|-------------------------------|----------------------------------------------------------------|--|--|
| Property Address              | 18503 Ravenswood Road, Altoona, Florida                        |  |  |
| Location                      | West of State Road 19 and North of the City of Umatilla        |  |  |
| Alternate Key No.             | 1219701                                                        |  |  |
| Future Land Use               | Land Use Rural                                                 |  |  |
| Zoning District               | ct Agriculture (A)                                             |  |  |
| Overlay Districts             | Wekiva Ocala River Protection Area                             |  |  |
| Joint Planning Area/ISBA Area | Not Applicable                                                 |  |  |

#### -Staff Analysis-

The subject property is 12.81 +/- acres and is located West of State Road 19 and North of the City of Umatilla. The Lake County Geographic Information Services (GIS) wetland map indicates that there are no wetlands on the property. According to the 2012 Federal Emergency Management Agency (FEMA) maps, the subject property does not lie within the 100-year flood zone. The property is zoned Agriculture (A) and is part of the Rural Future Land Use Category.