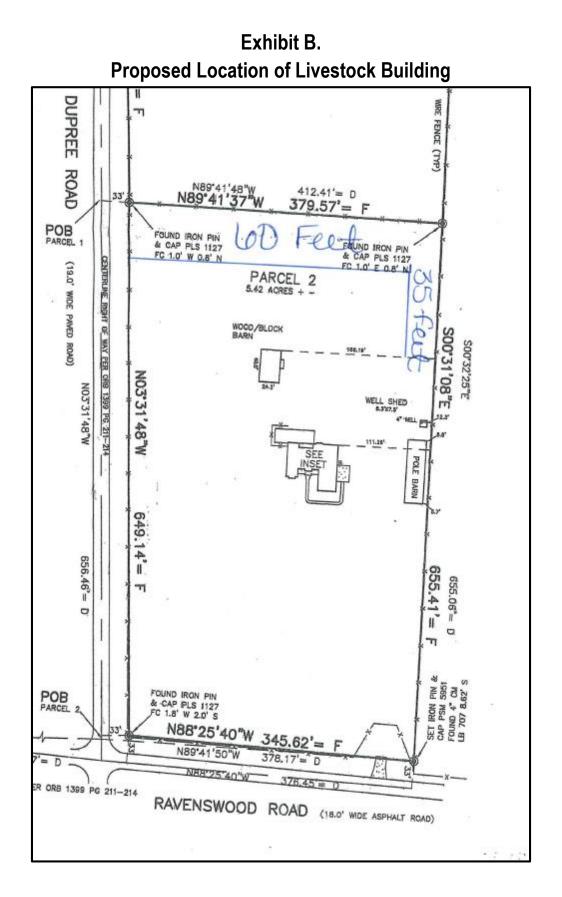

The applicant is applying for a variance to Land Development Regulation (LDR) Section 3.01.04.1.a, which requires a livestock building to be located two hundred feet (200) feet from all property lines or as closely centered as possible between the property lines and a fifty (50) foot setback from the property lines. The applicant wishes to construct a barn housing livestock on the northeast corner of the property and only thirty-five (35) feet from the eastern property line and sixty (60) feet from the northern property line.

Based on the dimensions of the property, the proposed barn cannot meet the two hundred (200) foot setback from the property lines; at its widest point the lot is only 379.57 feet. Since it could not be located two hundred feet from all property lines, the barn would need to be as closely centered as possible on the property AND maintain a fifty (50) foot setback from all property lines. The residence was placed slightly off-centered on the property and if the barn were centered on the property, as shown in Exhibit E, it would have to be ten (10) feet from the residence and the septic area. This location would damage the septic

The applicant has submitted the following reasons as proof of **meeting the intent of the Code**:

"This application meets the 200 ft. setback on the west and south side of the property and meets the minimum 10ft required setback from each line. There is a line of trees 65 ft. high and 15 ft. wide that run down the entire length of the property where variance is requested creating a visually pleasing buffer (see exhibit B). The overhang (12 ft. wide) on the side of the barn that is closest to the property line will house a 28 ft. and a 40 ft. horse trailer. The property that abuts our property is zoned agricultural and currently has cows on it."

FINDINGS OF FACT: Staff has reviewed the application for this variance request and found:

- 1. The subject property is surrounded by agriculturally zoned land within the Rural Future Land Use Category; and
- 2. The property is not large enough to accommodate a barn located two hundred (200) feet from all property lines; and
- 3. The barn could not be centered on the property due to the location off the septic system and the existing single family residence; and
- 4. The barn's proposed location would exceed the minimum setback for accessory structures not housing livestock within the Agriculture zoning district (twenty-five (25) feet from the property line); and
- 5. The existing vegetation along the eastern property line serves as a buffer and would reduce the impact of noise, dust, and odor associated with a livestock building; and
- 6. The request is consistent with the intent of LDR 3.01.04, which regulates the placement of livestock buildings.

- **Section 1. Recitals**: The foregoing recitals are true and correct and incorporated herein by reference.
- Section 2. Terms: The County Manager or designee shall amend the Official Zoning Map to reflect the approval of VAR-16-35-5 to allow a livestock building to be located thirty-five (35) and sixty (60) feet from the property lines in lieu of two hundred feet (200) feet from all property lines or as closely centered as possible between the property lines and a fifty (50) foot setback from the property lines with the following conditions:
  - A. The livestock building Shall only be used for private use.
  - B. This variance for a reduced setback Shall only apply to one (1) livestock building at a location generally consistent with Exhibit B.
  - C. The livestock building must be located a minimum of fifty (50) feet from all property lines with the exception of the eastern property line.
    - a. The structure may be located a minimum of thirty-five (35) feet from the eastern property boundary as long as the existing vegetation is maintained to serve as a buffer.