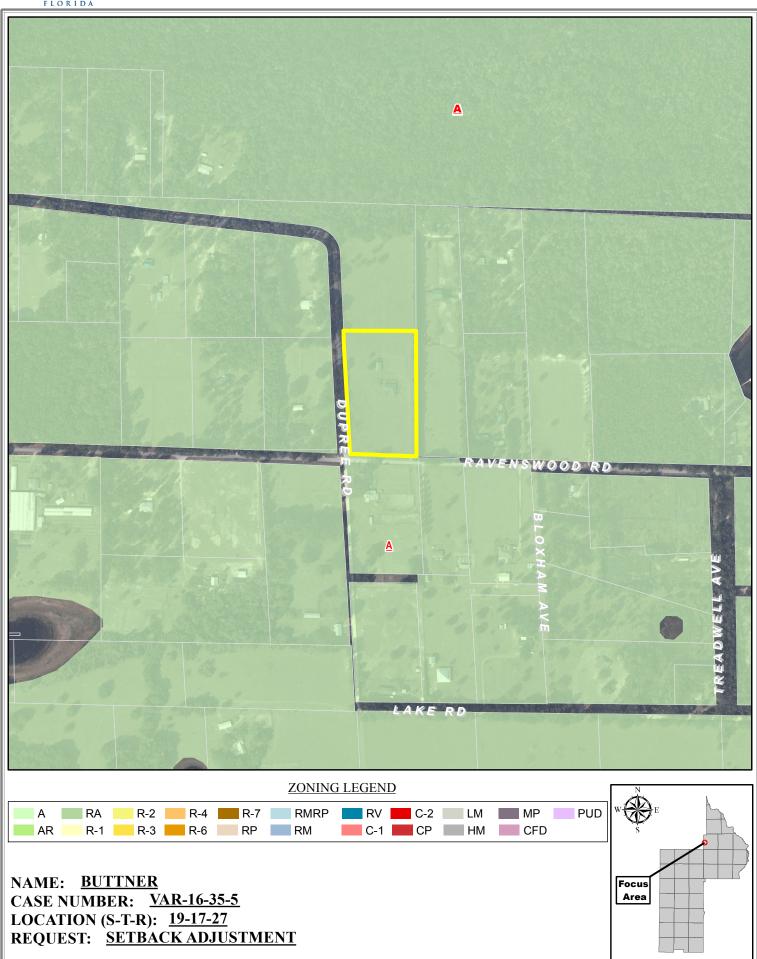

#### - Site Location & Information -

| Size                          | Alternate Key: 12.81 +/- acres; Subject Parcel: 5.42 +/- acres |  |  |
|-------------------------------|----------------------------------------------------------------|--|--|
| Property Address              | 18503 Ravenswood Road, Altoona, Florida                        |  |  |
| Location                      | West of State Road 19 and North of the City of Umatilla        |  |  |
| Alternate Key No.             | 1219701                                                        |  |  |
| Future Land Use               | Land Use Rural                                                 |  |  |
| Zoning District               | ct Agriculture (A)                                             |  |  |
| Overlay Districts             | Wekiva Ocala River Protection Area                             |  |  |
| Joint Planning Area/ISBA Area | Not Applicable                                                 |  |  |

#### -Land Use Table-

| Direction | Future Land Use | Zoning          | Existing Use       | Comments                                                    |
|-----------|-----------------|-----------------|--------------------|-------------------------------------------------------------|
| North     | Conservation    | Agriculture (A) | Conservation Lands | Ocala National Forest                                       |
| South     | Rural           | Agriculture (A) | Residential        | Ravenswood Road & Single Family<br>Residences on Large Lots |
| East      | Rural           | Agriculture (A) | Residential        | Single Family Residences on Large Lots                      |
| West      | Rural           | Agriculture (A) | Residential        | Dupree Road & Single Family Residences on<br>Large Lots     |

NAME: **<u>BUTTNER</u>** CASE NUMBER: <u>VAR-16-35-5</u> LOCATION (S-T-R): <u>19-17-27</u> REQUEST: SETBACK ADJUSTMENT

 Ineary industrial
 Recreation
 Urban Low Density

 Mt Plymouth-Sorrento Main Street District
 Regional Commercial
 Urban Medium Density