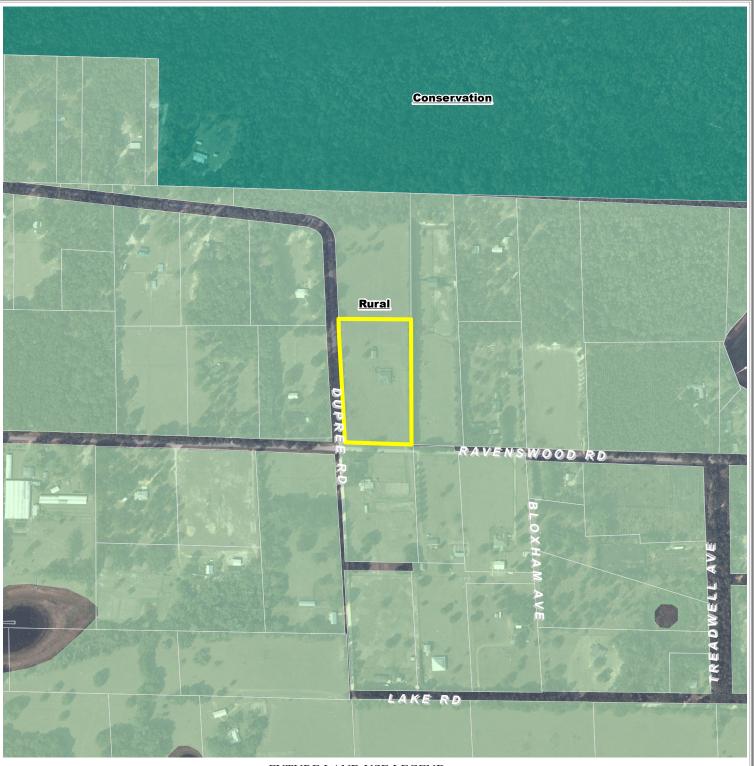

#### -Land Use Table-

| Direction | Future Land Use | Zoning          | Existing Use       | Comments                                                    |
|-----------|-----------------|-----------------|--------------------|-------------------------------------------------------------|
| North     | Conservation    | Agriculture (A) | Conservation Lands | Ocala National Forest                                       |
| South     | Rural           | Agriculture (A) | Residential        | Ravenswood Road & Single Family<br>Residences on Large Lots |
| East      | Rural           | Agriculture (A) | Residential        | Single Family Residences on Large Lots                      |
| West      | Rural           | Agriculture (A) | Residential        | Dupree Road & Single Family Residences on<br>Large Lots     |

#### -Staff Analysis-

The subject property is 12.81 +/- acres and is located West of State Road 19 and North of the City of Umatilla. The Lake County Geographic Information Services (GIS) wetland map indicates that there are no wetlands on the property. According to the 2012 Federal Emergency Management Agency (FEMA) maps, the subject property does not lie within the 100-year flood zone. The property is zoned Agriculture (A) and is part of the Rural Future Land Use Category.

Alternate Key 1219701 is comprised of two lots on Lake County's Zoning Map. The two (2) lots were created through the approval of Lot Split 1995-54. Parcel 2 is vacant and undeveloped and Parcel 1 (the subject property) is developed with a Single Family residence and barn.